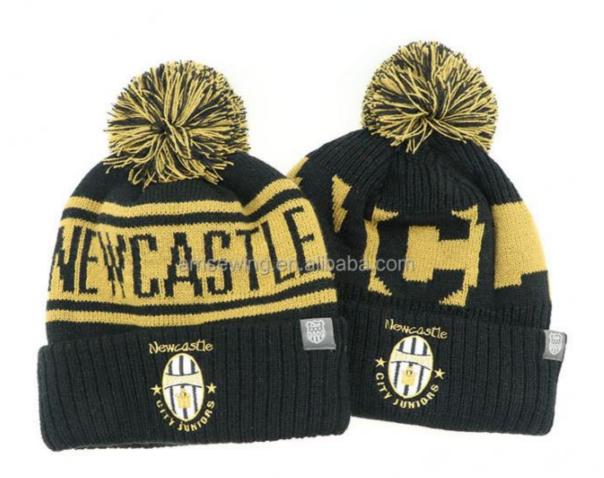

## More Images

## Customized Jacquard Acrylic Knitted Beanie With Pom Pom And Fleece Lining For Fishing