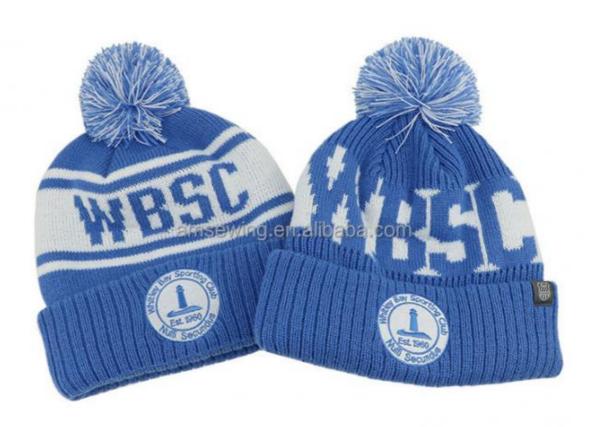

## Customized Jacquard Acrylic Knitted Beanie With Pom Pom And Fleece Lining For Fishing

## **Product Specification**

Fabric Feature: COMMON
Material: 100% Acrylic
Gender: Unisex
Age Group: Adults
Style: Image

• Applicable Scene: Beach, Casual, Outdoor, Travel, Sports,

Cycling, Go Shopping, Fishing, SKI, Daily,

Traveling

• Design: ODM Designs

• Logo: Customized Logo Accept

Packing: 1pc/opp BagWinter Hat Type: BeaniePattern: Embroidered

• Highlight: Fleece Lining Acrylic Knitted Beanie,

Customized Jacquard Acrylic Knitted Beanie,

Pom Pom Acrylic Knitted Beanie