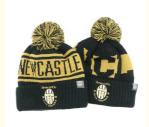

## More Images

## Customized Jacquard Acrylic Knitted Beanie With Pom Pom And Fleece Lining For Fishing