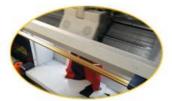

## **CUSTOMIZED STEP**

2. GET YOUR DESIGN

3. CHOOSE THE COLOR

4. WEAVING ON THE MACHINE

5.SEW PRODUCT

6. EMBROIDERY ON MACHINE

7. FINISHED PRODUCT

8. PACKING THE BEANIES