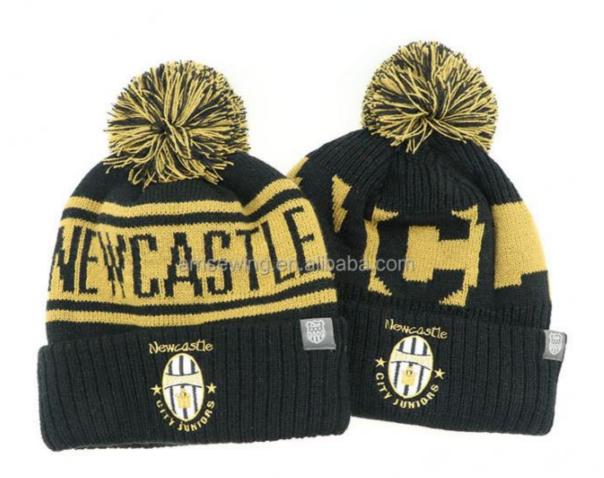

|
| Production<br>Lead Time | in 25 days                                                                                                              |                                                                                                                                                                                       |
|                         |                                                                                                                         |                                                                                                                                                                                       |





















Company Profile





Xiamen Amsewing Clothing Co.,ltd,has over 10 years'professional OEM&ODM experience in design, making and export of fashion accessories of hats,scarves, gloves etc. and garments,with 600 square meters workshop and 22 skilled workers. The advanced production equipment, strong production team, strict quality control system and quick feedback make sure that our clients receive the good quality products and service. Sticking to the principle of "Responsibility,Quality and Reputation"helps us earn good comments from clients from more than 20 countries oversea and domestic in the past 10 years. Meanwhile,we take part in philanthropy, such as picking up the garbage, donating the needy children with the idea of making the world more warmer and beautiful. If you have