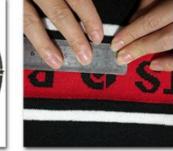

## **CUSTOMIZED STEP**

2. GET YOUR DESIGN

3. CHOOSE THE COLOR

4. WEAVING ON THE MACHINE

5.SEW PRODUCT

6. EMBROIDERY ON MACHINE

7. FINISHED PRODUCT

8. PACKING THE BEANIES