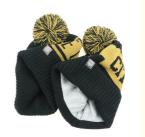

## More Images

## Customized Jacquard Acrylic Knitted Beanie With Pom Pom And Fleece Lining For Fishing