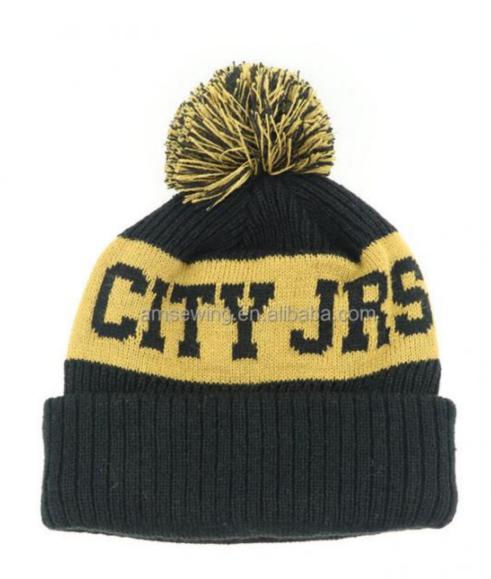

## Customized Jacquard Acrylic Knitted Beanie With Pom Pom And Fleece Lining For Fishing

## More Images