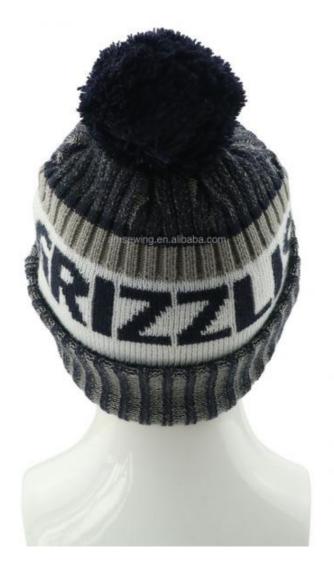

|
| Production<br>Lead Time | in 25 days                                                                                                              |                                                                                                                                                                                       |
|                         |                                                                                                                         |                                                                                                                                                                                       |





















Company Profile





Xiamen Amsewing Clothing Co.,ltd,has over 10 years'professional OEM&ODM experience in design, making and export of fashion accessories of hats,scarves, gloves etc. and garments,with 600 square meters workshop and 22 skilled workers. The advanced production equipment, strong production team, strict quality control system and quick feedback make sure that our clients receive the good quality products and service. Sticking to the principle of "Responsibility,Quality and Reputation"helps us earn good comments from clients from more than 20 countries oversea and domestic in the past 10 years. Meanwhile,we take part in philanthropy, such as picking up the garbage, donating the needy children with the idea of making the world more warmer and beautiful. If you have any need,