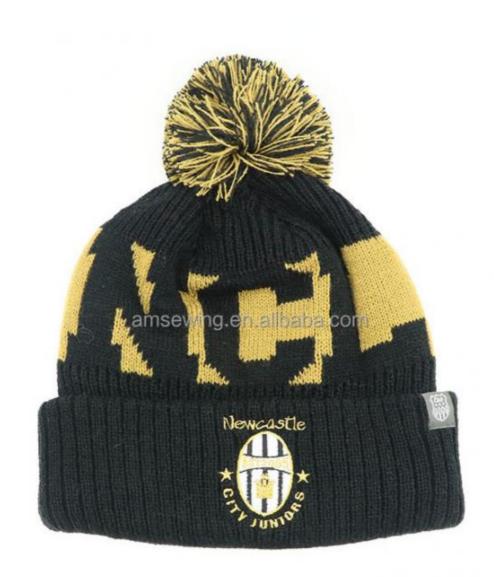

|
| Production<br>Lead Time | in 25 days                                                                                                              |                                                                                                                                                                                       |
|                         |                                                                                                                         |                                                                                                                                                                                       |





















Company Profile





Xiamen Amsewing Clothing Co.,ltd,has over 10 years'professional OEM&ODM experience in design, making and export of fashion accessories of hats,scarves, gloves etc. and garments,with 600 square meters workshop and 22 skilled workers. The advanced production equipment, strong production team, strict quality control system and quick feedback make sure that our clients receive the good quality products and service. Sticking to the principle of "Responsibility,Quality and Reputation"helps us earn good comments from clients from more than 20 countries oversea and domestic in the past 10 years. Meanwhile,we take part in philanthropy, such as picking up the garbage, donating the needy children with the idea of making the world more warmer and beautiful. If you ha