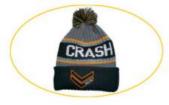

## Customized Jacquard Acrylic Knitted Beanie With Pom Pom And Fleece Lining For Fishing

## **Product Specification**

Fabric Feature: COMMON
Material: 100% Acrylic
Gender: Unisex
Age Group: Adults
Style: Image

• Applicable Scene: Beach, Casual, Outdoor, Travel, Sports,

Cycling, Go Shopping, Fishing, SKI, Daily,

Traveling

• Design: ODM Designs

• Logo: Customized Logo Accept

Packing: 1pc/opp BagWinter Hat Type: BeaniePattern: Embroidered

• Highlight: Fleece Lining Acrylic Knitted Beanie,

Customized Jacquard Acrylic Knitted Beanie,

Pom Pom Acrylic Knitted Beanie