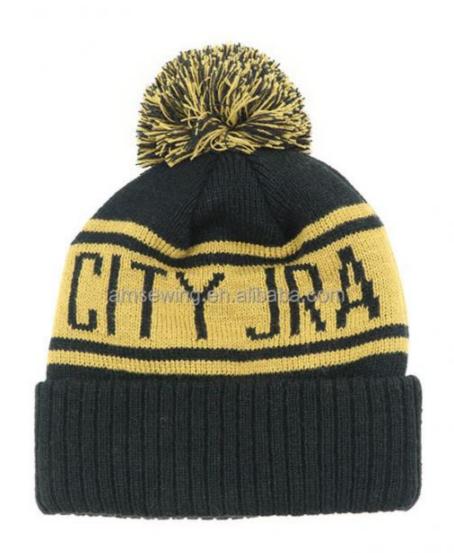

## More Images

## Customized Jacquard Acrylic Knitted Beanie With Pom Pom And Fleece Lining For Fishing