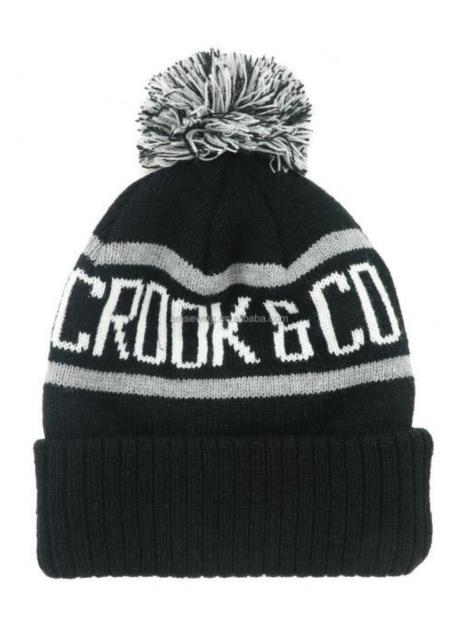

## Unisex Acrylic Winter Hat Jacquard Beanie Custom Skull Pom Pom Embroidery Patch Beanies

Highlight: Unisex Acrylic Winter Hat, Jacquard Beanie

# Specification

| Item                    | content                                                                                              | optional                                                                                                                         |
|-------------------------|------------------------------------------------------------------------------------------------------|----------------------------------------------------------------------------------------------------------------------------------|
| Product Name            | Wholesale Acrylic Winter Hat Jacquard Beanie Custom Skull Pom Pom<br>Embroidery Patch Beanies Unisex |                                                                                                                                  |
| Shape                   |                                                                                                      | unconstructed or any other design or shape                                                                                       |
| Material                | Acrylic                                                                                              | Other material: BIO-washed cotton, heavy weight brushed cotton, pigment dyed, Canvas, Polyester, Acrylic and etc.                |
| Color                   | custom color                                                                                         | Standard color available(special colors available on request, based on pantone color card)                                       |
| Size                    |                                                                                                      | Adult:17cm*24cm; Baby:16cm*17cm(0-3 years)                                                                                       |
| Logo and<br>Design      |                                                                                                      | Printing, Heat transfer printing, Applique Embroidery, 3D embroidery leather patch, woven patch, metal patch, felt applique etc. |
| MOQ                     | 50                                                                                                   |                                                                                                                                  |
| Packing                 | 25pcs/polybag/inner box,4 inner boxes/carton,100pcs/carton                                           |                                                                                                                                  |
| Price Term              | FOB/DDU/EXW                                                                                          | Basic price offer depends on final cap's quantity and quality                                                                    |
| Shipping<br>Method      | By sea or by air or express                                                                          |                                                                                                                                  |
| Payment Terms           | T/T,L/C,Paypal etc.                                                                                  |                                                                                                                                  |
| Sample time             | 7 days after we receive your sample fee                                                              |                                                                                                                                  |
| Sample fee              | normally 50\$ for per design. Sample fee is refundable when your order reach 300pcs/design           |                                                                                                                                  |
| Production<br>Lead Time | in 25 days                                                                                           |                                                                                                                                  |