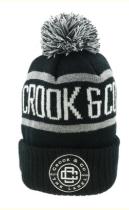

## Unisex Acrylic Winter Hat Jacquard Beanie Custom Skull Pom Pom Embroidery Patch Beanies

Highlight: Unisex Acrylic Winter Hat, Jacquard Beanie

# Specification

| Item                    | content                                                                                              | optional                                                                                                                         |
|-------------------------|------------------------------------------------------------------------------------------------------|----------------------------------------------------------------------------------------------------------------------------------|
| Product Name            | Wholesale Acrylic Winter Hat Jacquard Beanie Custom Skull Pom Pom<br>Embroidery Patch Beanies Unisex |                                                                                                                                  |
| Shape                   |                                                                                                      | unconstructed or any other design or shape                                                                                       |
| Material                | Acrylic                                                                                              | Other material: BIO-washed cotton, heavy weight brushed cotton, pigment dyed, Canvas, Polyester, Acrylic and etc.                |
| Color                   | custom color                                                                                         | Standard color available(special colors available on request, based on pantone color card)                                       |
| Size                    |                                                                                                      | Adult:17cm*24cm; Baby:16cm*17cm(0-3 years)                                                                                       |
| Logo and<br>Design      |                                                                                                      | Printing, Heat transfer printing, Applique Embroidery, 3D embroidery leather patch, woven patch, metal patch, felt applique etc. |
| MOQ                     | 50                                                                                                   |                                                                                                                                  |
| Packing                 | 25pcs/polybag/inner box,4 inner boxes/carton,100pcs/carton                                           |                                                                                                                                  |
| Price Term              | FOB/DDU/EXW                                                                                          | Basic price offer depends on final cap's quantity and quality                                                                    |
| Shipping<br>Method      | By sea or by air or express                                                                          |                                                                                                                                  |
| Payment Terms           | T/T,L/C,Paypal etc.                                                                                  |                                                                                                                                  |
| Sample time             | 7 days after we receive your sample fee                                                              |                                                                                                                                  |
| Sample fee              | normally 50\$ for per design. Sample fee is refundable when your order reach 300pcs/design           |                                                                                                                                  |
| Production<br>Lead Time | in 25 days                                                                                           |                                                                                                                                  |