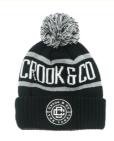

## Unisex Acrylic Winter Hat Jacquard Beanie Custom Skull Pom Pom Embroidery Patch Beanies

Highlight: Unisex Acrylic Winter Hat, Jacquard Beanie

# Specification

| Item                    | content                                                                                              | optional                                                                                                                         |
|-------------------------|------------------------------------------------------------------------------------------------------|----------------------------------------------------------------------------------------------------------------------------------|
| Product Name            | Wholesale Acrylic Winter Hat Jacquard Beanie Custom Skull Pom Pom<br>Embroidery Patch Beanies Unisex |                                                                                                                                  |
| Shape                   |                                                                                                      | unconstructed or any other design or shape                                                                                       |
| Material                | Acrylic                                                                                              | Other material: BIO-washed cotton, heavy weight brushed cotton, pigment dyed, Canvas, Polyester, Acrylic and etc.                |
| Color                   | custom color                                                                                         | Standard color available(special colors available on request, based on pantone color card)                                       |
| Size                    |                                                                                                      | Adult:17cm*24cm; Baby:16cm*17cm(0-3 years)                                                                                       |
| Logo and<br>Design      |                                                                                                      | Printing, Heat transfer printing, Applique Embroidery, 3D embroidery leather patch, woven patch, metal patch, felt applique etc. |
| MOQ                     | 50                                                                                                   |                                                                                                                                  |
| Packing                 | 25pcs/polybag/inner box,4 inner boxes/carton,100pcs/carton                                           |                                                                                                                                  |
| Price Term              | FOB/DDU/EXW                                                                                          | Basic price offer depends on final cap's quantity and quality                                                                    |
| Shipping<br>Method      | By sea or by air or express                                                                          |                                                                                                                                  |
| Payment Terms           | T/T,L/C,Paypal etc.                                                                                  |                                                                                                                                  |
| Sample time             | 7 days after we receive your sample fee                                                              |                                                                                                                                  |
| Sample fee              | normally 50\$ for per design. Sample fee is refundable when your order reach 300pcs/design           |                                                                                                                                  |
| Production<br>Lead Time | in 25 days                                                                                           |                                                                                                                                  |