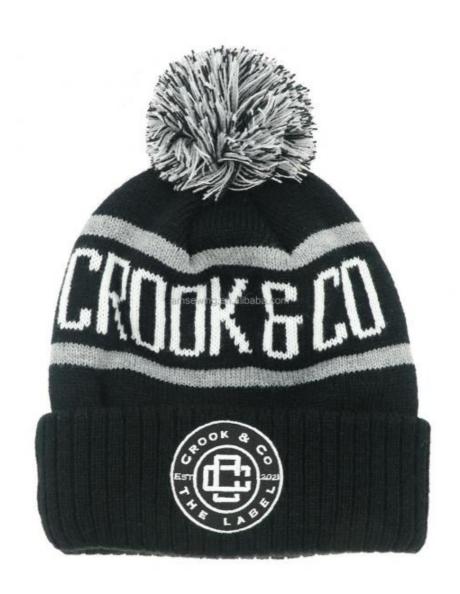

## Unisex Acrylic Winter Hat Jacquard Beanie Custom Skull Pom Pom Embroidery Patch Beanies

Highlight: Unisex Acrylic Winter Hat, Jacquard Beanie

# Specification

| Item                    | content                                                                                              | optional                                                                                                                         |
|-------------------------|------------------------------------------------------------------------------------------------------|----------------------------------------------------------------------------------------------------------------------------------|
| Product Name            | Wholesale Acrylic Winter Hat Jacquard Beanie Custom Skull Pom Pom<br>Embroidery Patch Beanies Unisex |                                                                                                                                  |
| Shape                   |                                                                                                      | unconstructed or any other design or shape                                                                                       |
| Material                | Acrylic                                                                                              | Other material: BIO-washed cotton, heavy weight brushed cotton, pigment dyed, Canvas, Polyester, Acrylic and etc.                |
| Color                   | custom color                                                                                         | Standard color available(special colors available on request, based on pantone color card)                                       |
| Size                    |                                                                                                      | Adult:17cm*24cm; Baby:16cm*17cm(0-3 years)                                                                                       |
| Logo and<br>Design      |                                                                                                      | Printing, Heat transfer printing, Applique Embroidery, 3D embroidery leather patch, woven patch, metal patch, felt applique etc. |
| MOQ                     | 50                                                                                                   |                                                                                                                                  |
| Packing                 | 25pcs/polybag/inner box,4 inner boxes/carton,100pcs/carton                                           |                                                                                                                                  |
| Price Term              | FOB/DDU/EXW                                                                                          | Basic price offer depends on final cap's quantity and quality                                                                    |
| Shipping<br>Method      | By sea or by air or express                                                                          |                                                                                                                                  |
| Payment Terms           | T/T,L/C,Paypal etc.                                                                                  |                                                                                                                                  |
| Sample time             | 7 days after we receive your sample fee                                                              |                                                                                                                                  |
| Sample fee              | normally 50\$ for per design. Sample fee is refundable when your order reach 300pcs/design           |                                                                                                                                  |
| Production<br>Lead Time | in 25 days                                                                                           |                                                                                                                                  |