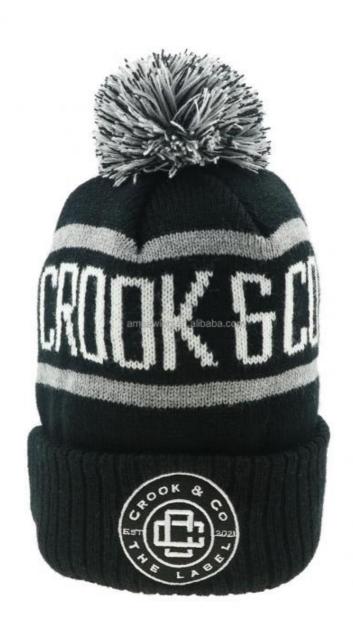

#### More Images

# Specification

| Item                    | content                                                                                              | optional                                                                                                                         |
|-------------------------|------------------------------------------------------------------------------------------------------|----------------------------------------------------------------------------------------------------------------------------------|
| Product Name            | Wholesale Acrylic Winter Hat Jacquard Beanie Custom Skull Pom Pom<br>Embroidery Patch Beanies Unisex |                                                                                                                                  |
| Shape                   |                                                                                                      | unconstructed or any other design or shape                                                                                       |
| Material                | Acrylic                                                                                              | Other material: BIO-washed cotton, heavy weight brushed cotton, pigment dyed, Canvas, Polyester, Acrylic and etc.                |
| Color                   | custom color                                                                                         | Standard color available(special colors available on request, based on pantone color card)                                       |
| Size                    |                                                                                                      | Adult:17cm*24cm; Baby:16cm*17cm(0-3 years)                                                                                       |
| Logo and<br>Design      |                                                                                                      | Printing, Heat transfer printing, Applique Embroidery, 3D embroidery leather patch, woven patch, metal patch, felt applique etc. |
| MOQ                     | 50                                                                                                   |                                                                                                                                  |
| Packing                 | 25pcs/polybag/inner box,4 inner boxes/carton,100pcs/carton                                           |                                                                                                                                  |
| Price Term              | FOB/DDU/EXW                                                                                          | Basic price offer depends on final cap's quantity and quality                                                                    |
| Shipping<br>Method      | By sea or by air or express                                                                          |                                                                                                                                  |
| Payment Terms           | T/T,L/C,Paypal etc.                                                                                  |                                                                                                                                  |
| Sample time             | 7 days after we receive your sample fee                                                              |                                                                                                                                  |
| Sample fee              | normally 50\$ for per design. Sample fee is refundable when your order reach 300pcs/design           |                                                                                                                                  |
| Production<br>Lead Time | in 25 days                                                                                           |                                                                                                                                  |