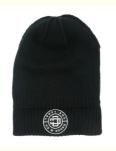

## Unisex Acrylic Winter Hat Jacquard Beanie Custom Skull Pom Pom Embroidery Patch Beanies

Highlight: Unisex Acrylic Winter Hat, Jacquard Beanie