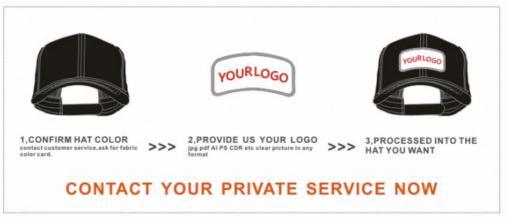

# **ONLY 3 STEPS**

#### LOCATION

SIDE PANEL

ON THE BRIM FRONT AND SIDE PANEL CROSS THE SEAM

BACK ON THE CLOSURE STRAP BACK PANEL NEAR STRAP

UNDER BRIM PRINTING TAPE