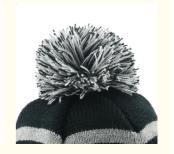

## Unisex Acrylic Winter Hat Jacquard Beanie Custom Skull Pom Pom Embroidery Patch Beanies

#### **Basic Information**

Place of Origin: China
Brand Name: Designs
Minimum Order Quantity: 50 pieces

Price: \$3.50/pieces 50-99 piecesPackaging Details: 25pcs/Opp bag, 100pcs/box



#### **Product Specification**

COMMON • Fabric Feature: · Size: Custom 100% Acrylic . Material: • Gender: Unisex • Age Group: Adults Checked Style: • Design: **OEM Designs** . Winter Hat Type: Beanie • Pattern: Plain

Highlight: Unisex Acrylic Winter Hat, Jacquard Beanie



#### More Images









# Product Description

# **Product Description**

# Specification

| Item                    | content                                                                                              | optional                                                                                                                         |
|-------------------------|------------------------------------------------------------------------------------------------------|----------------------------------------------------------------------------------------------------------------------------------|
| Product Name            | Wholesale Acrylic Winter Hat Jacquard Beanie Custom Skull Pom Pom<br>Embroidery Patch Beanies Unisex |