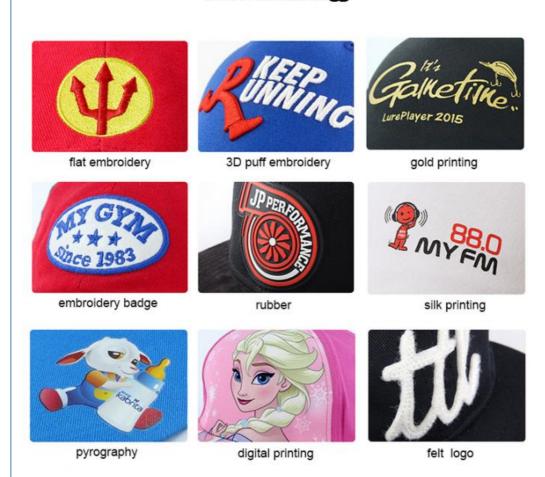

### Logo Technology

# LOGO technology

# **ONLY 3 STEPS**

#### LOCATION

SIDE PANEL

ON THE BRIM FRONT AND SIDE PANEL CROSS THE SEAM

BACK ON THE CLOSURE STRAP BACK PANEL NEAR STRAP

UNDER BRIM PRINTING TAPE