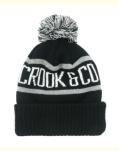

## Unisex Acrylic Winter Hat Jacquard Beanie Custom Skull Pom Pom Embroidery Patch Beanies

Highlight: Unisex Acrylic Winter Hat, Jacquard Beanie

# Specification

| Item                    | content                                                                                              | optional                                                                                                                         |
|-------------------------|------------------------------------------------------------------------------------------------------|----------------------------------------------------------------------------------------------------------------------------------|
| Product Name            | Wholesale Acrylic Winter Hat Jacquard Beanie Custom Skull Pom Pom<br>Embroidery Patch Beanies Unisex |                                                                                                                                  |
| Shape                   |                                                                                                      | unconstructed or any other design or shape                                                                                       |
| Material                | Acrylic                                                                                              | Other material: BIO-washed cotton, heavy weight brushed cotton, pigment dyed, Canvas, Polyester, Acrylic and etc.                |
| Color                   | custom color                                                                                         | Standard color available(special colors available on request, based on pantone color card)                                       |
| Size                    |                                                                                                      | Adult:17cm*24cm; Baby:16cm*17cm(0-3 years)                                                                                       |
| Logo and<br>Design      |                                                                                                      | Printing, Heat transfer printing, Applique Embroidery, 3D embroidery leather patch, woven patch, metal patch, felt applique etc. |
| MOQ                     | 50                                                                                                   |                                                                                                                                  |
| Packing                 | 25pcs/polybag/inner box,4 inner boxes/carton,100pcs/carton                                           |                                                                                                                                  |
| Price Term              | FOB/DDU/EXW                                                                                          | Basic price offer depends on final cap's quantity and quality                                                                    |
| Shipping<br>Method      | By sea or by air or express                                                                          |                                                                                                                                  |
| Payment Terms           | T/T,L/C,Paypal etc.                                                                                  |                                                                                                                                  |
| Sample time             | 7 days after we receive your sample fee                                                              |                                                                                                                                  |
| Sample fee              | normally 50\$ for per design. Sample fee is refundable when your order reach 300pcs/design           |                                                                                                                                  |
| Production<br>Lead Time | in 25 days                                                                                           |                                                                                                                                  |