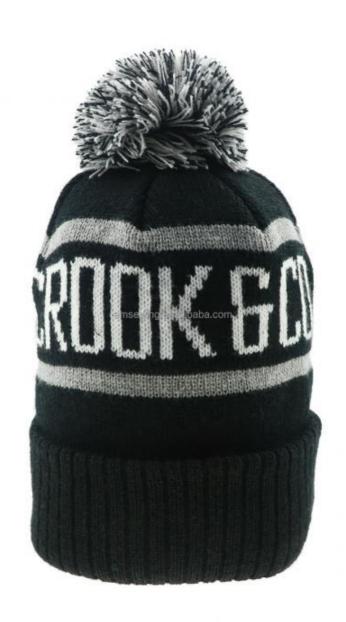

|
| Sample time             | 7 days after we receive your sample fee                                                              |                                                                                                                                  |
| Sample fee              | normally 50\$ for per design. Sample fee is refundable when your order reach 300pcs/design           |                                                                                                                                  |
| Production<br>Lead Time | in 25 days                                                                                           |                                                                                                                                  |













Company Profile



# machine workshop







sewing workshop





QC & packing workshop











Xiamen Amsewing Clothing Co.,Itd,has over 10 years'professional OEM&ODM experience in design, making and export of fashion accessories of hats,scarves, gloves etc. and garments,with 600 square meters workshop and 22 skilled workers. The advanced production equipment, strong production team,strict quality control system and quick feedback make sure that our clients receive the good quality products and service. Sticking to the principle of "Responsibility,Quality and Reputation"helps us earn good comments from clients from more than 20 countries oversea and domestic in the past 10 years. Meanwhile,we take part in philanthropy, such as picking up the garbage, donating the needy childr