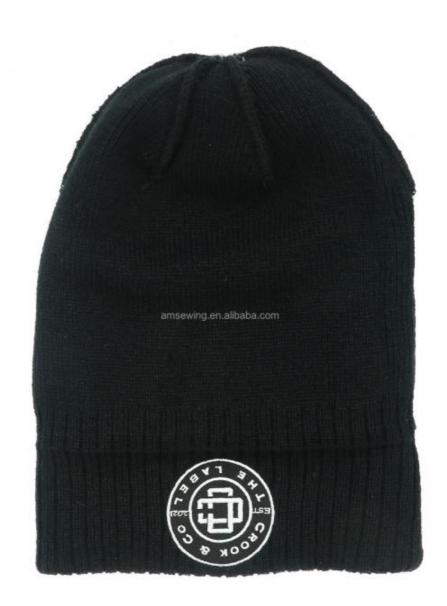

## Unisex Acrylic Winter Hat Jacquard Beanie Custom Skull Pom Pom Embroidery Patch Beanies

Highlight: Unisex Acrylic Winter Hat, Jacquard Beanie

# Specification

| Item                    | content                                                                                              | optional                                                                                                                         |
|-------------------------|------------------------------------------------------------------------------------------------------|----------------------------------------------------------------------------------------------------------------------------------|
| Product Name            | Wholesale Acrylic Winter Hat Jacquard Beanie Custom Skull Pom Pom<br>Embroidery Patch Beanies Unisex |                                                                                                                                  |
| Shape                   |                                                                                                      | unconstructed or any other design or shape                                                                                       |
| Material                | Acrylic                                                                                              | Other material: BIO-washed cotton, heavy weight brushed cotton, pigment dyed, Canvas, Polyester, Acrylic and etc.                |
| Color                   | custom color                                                                                         | Standard color available(special colors available on request, based on pantone color card)                                       |
| Size                    |                                                                                                      | Adult:17cm*24cm; Baby:16cm*17cm(0-3 years)                                                                                       |
| Logo and<br>Design      |                                                                                                      | Printing, Heat transfer printing, Applique Embroidery, 3D embroidery leather patch, woven patch, metal patch, felt applique etc. |
| MOQ                     | 50                                                                                                   |                                                                                                                                  |
| Packing                 | 25pcs/polybag/inner box,4 inner boxes/carton,100pcs/carton                                           |                                                                                                                                  |
| Price Term              | FOB/DDU/EXW                                                                                          | Basic price offer depends on final cap's quantity and quality                                                                    |
| Shipping<br>Method      | By sea or by air or express                                                                          |                                                                                                                                  |
| Payment Terms           | T/T,L/C,Paypal etc.                                                                                  |                                                                                                                                  |
| Sample time             | 7 days after we receive your sample fee                                                              |                                                                                                                                  |
| Sample fee              | normally 50\$ for per design. Sample fee is refundable when your order reach 300pcs/design           |                                                                                                                                  |
| Production<br>Lead Time | in 25 days                                                                                           |                                                                                                                                  |