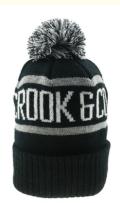

## Unisex Acrylic Winter Hat Jacquard Beanie Custom Skull Pom Pom Embroidery Patch Beanies

Highlight: Unisex Acrylic Winter Hat, Jacquard Beanie

# Specification

| Item                    | content                                                                                              | optional                                                                                                                         |
|-------------------------|------------------------------------------------------------------------------------------------------|----------------------------------------------------------------------------------------------------------------------------------|
| Product Name            | Wholesale Acrylic Winter Hat Jacquard Beanie Custom Skull Pom Pom<br>Embroidery Patch Beanies Unisex |                                                                                                                                  |
| Shape                   |                                                                                                      | unconstructed or any other design or shape                                                                                       |
| Material                | Acrylic                                                                                              | Other material: BIO-washed cotton, heavy weight brushed cotton, pigment dyed, Canvas, Polyester, Acrylic and etc.                |
| Color                   | custom color                                                                                         | Standard color available(special colors available on request, based on pantone color card)                                       |
| Size                    |                                                                                                      | Adult:17cm*24cm; Baby:16cm*17cm(0-3 years)                                                                                       |
| Logo and<br>Design      |                                                                                                      | Printing, Heat transfer printing, Applique Embroidery, 3D embroidery leather patch, woven patch, metal patch, felt applique etc. |
| MOQ                     | 50                                                                                                   |                                                                                                                                  |
| Packing                 | 25pcs/polybag/inner box,4 inner boxes/carton,100pcs/carton                                           |                                                                                                                                  |
| Price Term              | FOB/DDU/EXW                                                                                          | Basic price offer depends on final cap's quantity and quality                                                                    |
| Shipping<br>Method      | By sea or by air or express                                                                          |                                                                                                                                  |
| Payment Terms           | T/T,L/C,Paypal etc.                                                                                  |                                                                                                                                  |
| Sample time             | 7 days after we receive your sample fee                                                              |                                                                                                                                  |
| Sample fee              | normally 50\$ for per design. Sample fee is refundable when your order reach 300pcs/design           |                                                                                                                                  |
| Production<br>Lead Time | in 25 days                                                                                           |                                                                                                                                  |