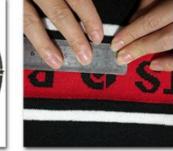

### Logo Technology

# LOGO technology

# **ONLY 3 STEPS**

#### LOCATION

SIDE PANEL

ON THE BRIM FRONT AND SIDE PANEL CROSS THE SEAM

BACK ON THE CLOSURE STRAP BACK PANEL NEAR STRAP

UNDER BRIM PRINTING TAPE