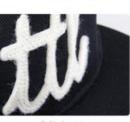

### **Unisex Corduroy 5 Panel Camper Hat For Performance Head Protection**

#### **Product Specification**

| <ul> <li>Panel Style:</li> </ul>       | 5-Panel Hat                                                                                             |  |
|----------------------------------------|---------------------------------------------------------------------------------------------------------|--|
| • Fabric Feature:                      | COMMON                                                                                                  |  |
| Material:                              | 100% Cotton                                                                                             |  |
| Gender:                                | Unisex                                                                                                  |  |
| Age Group:                             | Adults                                                                                                  |  |
| • Style:                               | Image, Fashion, Sporty, Formal, Dobby,<br>Plush, Casual, Character                                      |  |
| <ul> <li>Applicable Season:</li> </ul> | Four Seasons                                                                                            |  |
| Applicable Scene:                      | Sports, SKI, Travel, Outdoor, Casual, Party,<br>PERFORMANCE, Business, Fishing,<br>Cycling, Go Shopping |  |
| • Design:                              | ODM Designs                                                                                             |  |
| • Pattern:                             | Embroidered, Plain, APPLIQUE, Plain Dyed                                                                |  |
| • Port:                                | Xiamen                                                                                                  |  |
| Highlight:                             | Unisex Corduroy Camper Hat,                                                                             |  |

#### **Product Details**

| Item                 | content                                                                                    | optional                                                                                                                                                                                       |  |
|----------------------|--------------------------------------------------------------------------------------------|------------------------------------------------------------------------------------------------------------------------------------------------------------------------------------------------|--|
| Product Name         | corduroy 5 panel camper hat                                                                |                                                                                                                                                                                                |  |
| Shape                | unconstructed                                                                              | unconstructed or any other design or shape                                                                                                                                                     |  |
| Material             | 100% corduroy                                                                              | Other material: BIO-washed cotton, heavy weight brushed cotton, pigment dyed, Canvas, Polyester, Acrylic and etc.                                                                              |  |
| Back Closure         | plastic button                                                                             | leather back strap with brass, plastic buckle, metal buckle,<br>elastic, self-fabric back strap with metal buckle etc. And<br>other kinds of back strap closure depend on your<br>requirments. |  |
| Visor/Brim           | flat                                                                                       | Soft or Hard Pre-curved/flat                                                                                                                                                                   |  |
| Color                | pink                                                                                       | Standard color available(special colors available on request, based on pantone color card)                                                                                                     |  |
| Size                 | 58cm or custom                                                                             | Normally,48cm-55cm for kids,56cm-60cm for adults                                                                                                                                               |  |
| Logo and Design      | embroidery                                                                                 | Printing, Heat transfer printing, Applique Embroidery, 3D<br>embroidery leather patch, woven patch, metal patch, felt<br>applique etc.                                                         |  |
| MOQ                  | 50                                                                                         |                                                                                                                                                                                                |  |
| Packing              | 25pcs/polybag/inner box,4 inner boxes/carton,100pcs/carton                                 |                                                                                                                                                                                                |  |
| Price Term           | FOB/DDU/EXW                                                                                | Basic price offer depends on final cap's quantity and quality                                                                                                                                  |  |
| Shipping Method      | By sea or by air or express                                                                |                                                                                                                                                                                                |  |
| Payment Terms        | T/T,L/C,Paypal etc.                                                                        |                                                                                                                                                                                                |  |
| Sample time          | 7 days after we receive your sample fee                                                    |                                                                                                                                                                                                |  |
| Sample fee           | normally 50\$ for per design. Sample fee is refundable when your order reach 300pcs/design |                                                                                                                                                                                                |  |
| Production Lead Time | in 25 days                                                                                 |                                                                                                                                                                                                |  |