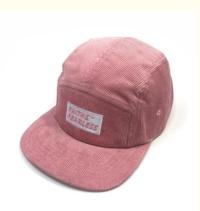

### **Unisex Corduroy 5 Panel Camper Hat For Performance Head Protection**

#### **Product Details**

| Item                 | content                                                                                    | optional                                                                                                                                                                                       |  |
|----------------------|--------------------------------------------------------------------------------------------|------------------------------------------------------------------------------------------------------------------------------------------------------------------------------------------------|--|
| Product Name         | corduroy 5 panel camper hat                                                                |                                                                                                                                                                                                |  |
| Shape                | unconstructed                                                                              | unconstructed or any other design or shape                                                                                                                                                     |  |
| Material             | 100% corduroy                                                                              | Other material: BIO-washed cotton, heavy weight brushed cotton, pigment dyed, Canvas, Polyester, Acrylic and etc.                                                                              |  |
| Back Closure         | plastic button                                                                             | leather back strap with brass, plastic buckle, metal buckle,<br>elastic, self-fabric back strap with metal buckle etc. And<br>other kinds of back strap closure depend on your<br>requirments. |  |
| Visor/Brim           | flat                                                                                       | Soft or Hard Pre-curved/flat                                                                                                                                                                   |  |
| Color                | pink                                                                                       | Standard color available(special colors available on request, based on pantone color card)                                                                                                     |  |
| Size                 | 58cm or custom                                                                             | Normally,48cm-55cm for kids,56cm-60cm for adults                                                                                                                                               |  |
| Logo and Design      | embroidery                                                                                 | Printing, Heat transfer printing, Applique Embroidery, 3D<br>embroidery leather patch, woven patch, metal patch, felt<br>applique etc.                                                         |  |
| MOQ                  | 50                                                                                         |                                                                                                                                                                                                |  |
| Packing              | 25pcs/polybag/inner box,4 inner boxes/carton,100pcs/carton                                 |                                                                                                                                                                                                |  |
| Price Term           | FOB/DDU/EXW                                                                                | Basic price offer depends on final cap's quantity and quality                                                                                                                                  |  |
| Shipping Method      | By sea or by air or express                                                                |                                                                                                                                                                                                |  |
| Payment Terms        | T/T,L/C,Paypal etc.                                                                        |                                                                                                                                                                                                |  |
| Sample time          | 7 days after we receive your sample fee                                                    |                                                                                                                                                                                                |  |
| Sample fee           | normally 50\$ for per design. Sample fee is refundable when your order reach 300pcs/design |                                                                                                                                                                                                |  |
| Production Lead Time | in 25 days                                                                                 |                                                                                                                                                                                                |  |