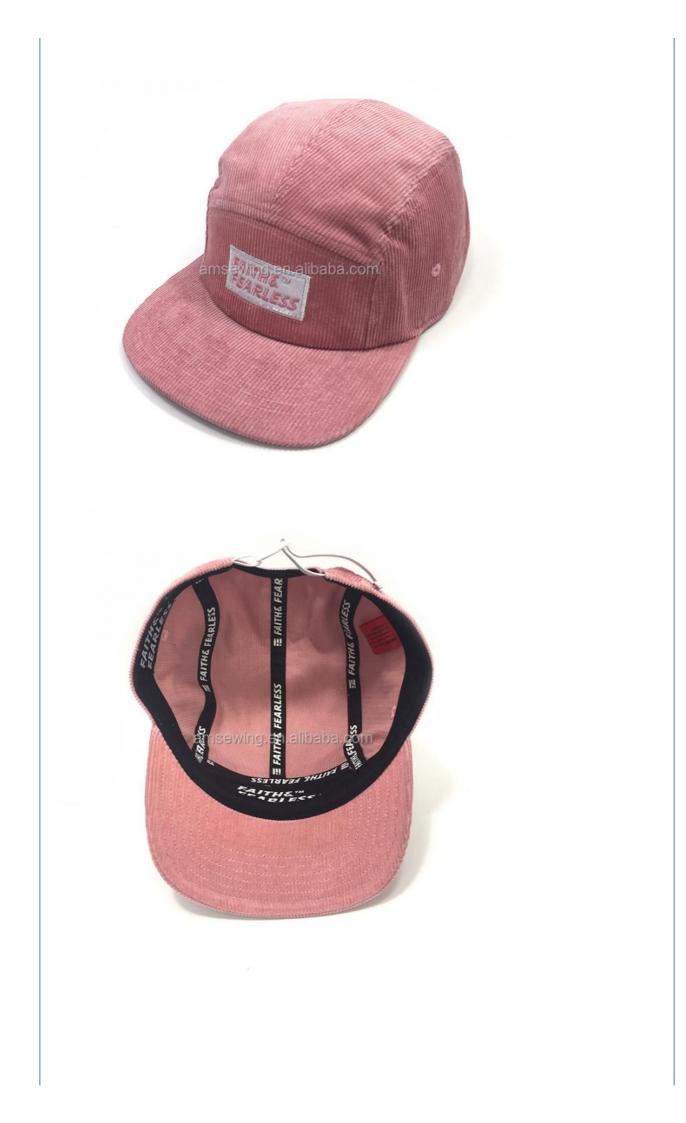

### **Unisex Corduroy 5 Panel Camper Hat For Performance Head Protection**

#### **Product Specification**

| <ul> <li>Panel Style:</li> </ul>       | 5-Panel Hat                                                                                             |  |
|----------------------------------------|---------------------------------------------------------------------------------------------------------|--|
| • Fabric Feature:                      | COMMON                                                                                                  |  |
| Material:                              | 100% Cotton                                                                                             |  |
| Gender:                                | Unisex                                                                                                  |  |
| Age Group:                             | Adults                                                                                                  |  |
| • Style:                               | Image, Fashion, Sporty, Formal, Dobby,<br>Plush, Casual, Character                                      |  |
| <ul> <li>Applicable Season:</li> </ul> | Four Seasons                                                                                            |  |
| Applicable Scene:                      | Sports, SKI, Travel, Outdoor, Casual, Party,<br>PERFORMANCE, Business, Fishing,<br>Cycling, Go Shopping |  |
| • Design:                              | ODM Designs                                                                                             |  |
| • Pattern:                             | Embroidered, Plain, APPLIQUE, Plain Dyed                                                                |  |
| • Port:                                | Xiamen                                                                                                  |  |
| Highlight:                             | Unisex Corduroy Camper Hat,                                                                             |  |

#### **Product Details**

| Item                 | content                                                                                    | optional                                                                                                                                                                                       |  |
|----------------------|--------------------------------------------------------------------------------------------|------------------------------------------------------------------------------------------------------------------------------------------------------------------------------------------------|--|
| Product Name         | corduroy 5 panel camper hat                                                                |                                                                                                                                                                                                |  |
| Shape                | unconstructed                                                                              | unconstructed or any other design or shape                                                                                                                                                     |  |
| Material             | 100% corduroy                                                                              | Other material: BIO-washed cotton, heavy weight brushed cotton, pigment dyed, Canvas, Polyester, Acrylic and etc.                                                                              |  |
| Back Closure         | plastic button                                                                             | leather back strap with brass, plastic buckle, metal buckle,<br>elastic, self-fabric back strap with metal buckle etc. And<br>other kinds of back strap closure depend on your<br>requirments. |  |
| Visor/Brim           | flat                                                                                       | Soft or Hard Pre-curved/flat                                                                                                                                                                   |  |
| Color                | pink                                                                                       | Standard color available(special colors available on request, based on pantone color card)                                                                                                     |  |
| Size                 | 58cm or custom                                                                             | Normally,48cm-55cm for kids,56cm-60cm for adults                                                                                                                                               |  |
| Logo and Design      | embroidery                                                                                 | Printing, Heat transfer printing, Applique Embroidery, 3D<br>embroidery leather patch, woven patch, metal patch, felt<br>applique etc.                                                         |  |
| MOQ                  | 50                                                                                         |                                                                                                                                                                                                |  |
| Packing              | 25pcs/polybag/inner box,4 inner boxes/carton,100pcs/carton                                 |                                                                                                                                                                                                |  |
| Price Term           | FOB/DDU/EXW                                                                                | Basic price offer depends on final cap's quantity and quality                                                                                                                                  |  |
| Shipping Method      | By sea or by air or express                                                                |                                                                                                                                                                                                |  |
| Payment Terms        | T/T,L/C,Paypal etc.                                                                        |                                                                                                                                                                                                |  |
| Sample time          | 7 days after we receive your sample fee                                                    |                                                                                                                                                                                                |  |
| Sample fee           | normally 50\$ for per design. Sample fee is refundable when your order reach 300pcs/design |                                                                                                                                                                                                |  |
| Production Lead Time | in 25 days                                                                                 |                                                                                                                                                                                                |  |