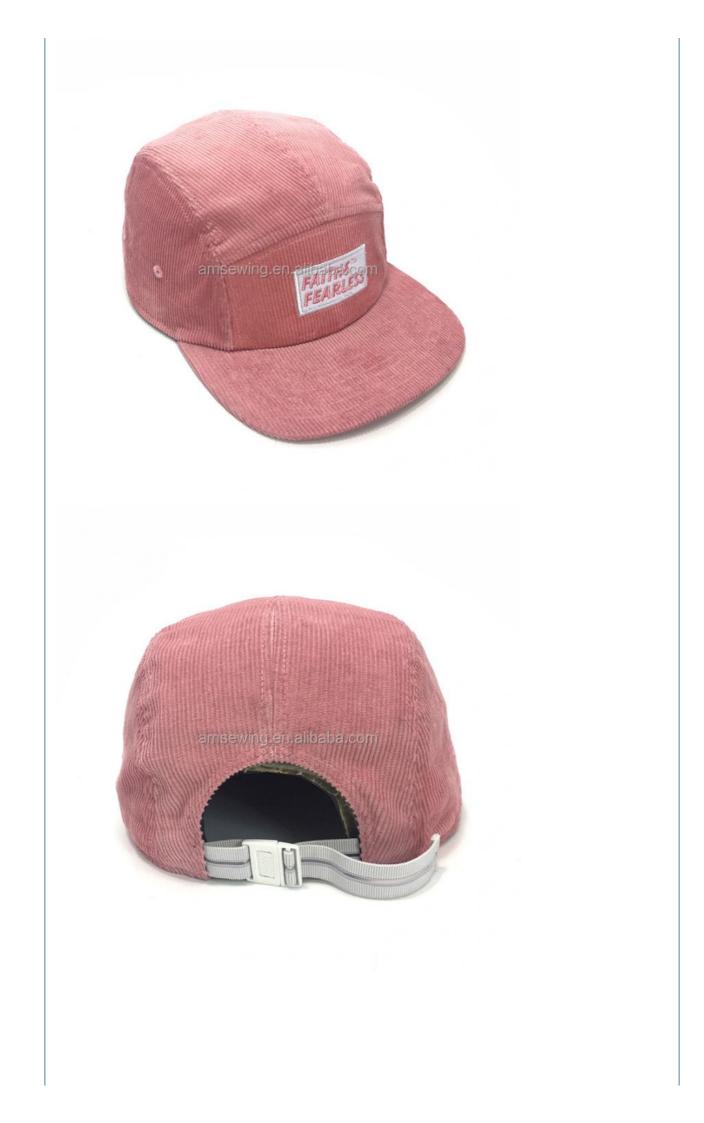

### **Unisex Corduroy 5 Panel Camper Hat For Performance Head Protection**

#### **Product Specification**

| <ul> <li>Panel Style:</li> </ul>       | 5-Panel Hat                                                                                             |  |
|----------------------------------------|---------------------------------------------------------------------------------------------------------|--|
| • Fabric Feature:                      | COMMON                                                                                                  |  |
| Material:                              | 100% Cotton                                                                                             |  |
| Gender:                                | Unisex                                                                                                  |  |
| Age Group:                             | Adults                                                                                                  |  |
| • Style:                               | Image, Fashion, Sporty, Formal, Dobby,<br>Plush, Casual, Character                                      |  |
| <ul> <li>Applicable Season:</li> </ul> | Four Seasons                                                                                            |  |
| Applicable Scene:                      | Sports, SKI, Travel, Outdoor, Casual, Party,<br>PERFORMANCE, Business, Fishing,<br>Cycling, Go Shopping |  |
| • Design:                              | ODM Designs                                                                                             |  |
| • Pattern:                             | Embroidered, Plain, APPLIQUE, Plain Dyed                                                                |  |
| • Port:                                | Xiamen                                                                                                  |  |
| Highlight:                             | Unisex Corduroy Camper Hat,                                                                             |  |

#### **Product Details**

| Item                 | content                                                                                    | optional                                                                                                                                                                                       |  |
|----------------------|--------------------------------------------------------------------------------------------|------------------------------------------------------------------------------------------------------------------------------------------------------------------------------------------------|--|
| Product Name         | corduroy 5 panel camper hat                                                                |                                                                                                                                                                                                |  |
| Shape                | unconstructed                                                                              | unconstructed or any other design or shape                                                                                                                                                     |  |
| Material             | 100% corduroy                                                                              | Other material: BIO-washed cotton, heavy weight brushed cotton, pigment dyed, Canvas, Polyester, Acrylic and etc.                                                                              |  |
| Back Closure         | plastic button                                                                             | leather back strap with brass, plastic buckle, metal buckle,<br>elastic, self-fabric back strap with metal buckle etc. And<br>other kinds of back strap closure depend on your<br>requirments. |  |
| Visor/Brim           | flat                                                                                       | Soft or Hard Pre-curved/flat                                                                                                                                                                   |  |
| Color                | pink                                                                                       | Standard color available(special colors available on request, based on pantone color card)                                                                                                     |  |
| Size                 | 58cm or custom                                                                             | Normally,48cm-55cm for kids,56cm-60cm for adults                                                                                                                                               |  |
| Logo and Design      | embroidery                                                                                 | Printing, Heat transfer printing, Applique Embroidery, 3D<br>embroidery leather patch, woven patch, metal patch, felt<br>applique etc.                                                         |  |
| MOQ                  | 50                                                                                         |                                                                                                                                                                                                |  |
| Packing              | 25pcs/polybag/inner box,4 inner boxes/carton,100pcs/carton                                 |                                                                                                                                                                                                |  |
| Price Term           | FOB/DDU/EXW                                                                                | Basic price offer depends on final cap's quantity and quality                                                                                                                                  |  |
| Shipping Method      | By sea or by air or express                                                                |                                                                                                                                                                                                |  |
| Payment Terms        | T/T,L/C,Paypal etc.                                                                        |                                                                                                                                                                                                |  |
| Sample time          | 7 days after we receive your sample fee                                                    |                                                                                                                                                                                                |  |
| Sample fee           | normally 50\$ for per design. Sample fee is refundable when your order reach 300pcs/design |                                                                                                                                                                                                |  |
| Production Lead Time | in 25 days                                                                                 |                                                                                                                                                                                                |  |