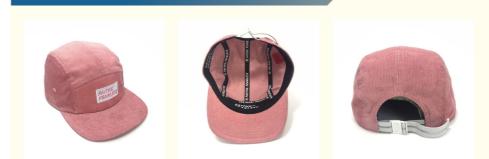

# More Images

Performance Head Protection Camper Hat,

#### **Product Details**

| Item                 | content                                                                                    | optional                                                                                                                                                                                       |  |
|----------------------|--------------------------------------------------------------------------------------------|------------------------------------------------------------------------------------------------------------------------------------------------------------------------------------------------|--|
| Product Name         | corduroy 5 panel camper hat                                                                |                                                                                                                                                                                                |  |
| Shape                | unconstructed                                                                              | unconstructed or any other design or shape                                                                                                                                                     |  |
| Material             | 100% corduroy                                                                              | Other material: BIO-washed cotton, heavy weight brushed cotton, pigment dyed, Canvas, Polyester, Acrylic and etc.                                                                              |  |
| Back Closure         | plastic button                                                                             | leather back strap with brass, plastic buckle, metal buckle,<br>elastic, self-fabric back strap with metal buckle etc. And<br>other kinds of back strap closure depend on your<br>requirments. |  |
| Visor/Brim           | flat                                                                                       | Soft or Hard Pre-curved/flat                                                                                                                                                                   |  |
| Color                | pink                                                                                       | Standard color available(special colors available on request, based on pantone color card)                                                                                                     |  |
| Size                 | 58cm or custom                                                                             | Normally,48cm-55cm for kids,56cm-60cm for adults                                                                                                                                               |  |
| Logo and Design      | embroidery                                                                                 | Printing, Heat transfer printing, Applique Embroidery, 3D<br>embroidery leather patch, woven patch, metal patch, felt<br>applique etc.                                                         |  |
| MOQ                  | 50                                                                                         |                                                                                                                                                                                                |  |
| Packing              | 25pcs/polybag/inner box,4 inner boxes/carton,100pcs/carton                                 |                                                                                                                                                                                                |  |
| Price Term           | FOB/DDU/EXW                                                                                | Basic price offer depends on final cap's quantity and quality                                                                                                                                  |  |
| Shipping Method      | By sea or by air or express                                                                |                                                                                                                                                                                                |  |
| Payment Terms        | T/T,L/C,Paypal etc.                                                                        |                                                                                                                                                                                                |  |
| Sample time          | 7 days after we receive your sample fee                                                    |                                                                                                                                                                                                |  |
| Sample fee           | normally 50\$ for per design. Sample fee is refundable when your order reach 300pcs/design |                                                                                                                                                                                                |  |
| Production Lead Time | in 25 days                                                                                 |                                                                                                                                                                                                |  |