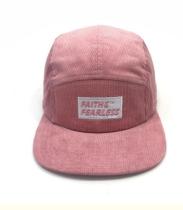

### **Unisex Corduroy 5 Panel Camper Hat For Performance Head Protection**

#### **Product Details**

| Item                 | content                                                                                    | optional                                                                                                                                                                                       |  |
|----------------------|--------------------------------------------------------------------------------------------|------------------------------------------------------------------------------------------------------------------------------------------------------------------------------------------------|--|
| Product Name         | corduroy 5 panel camper hat                                                                |                                                                                                                                                                                                |  |
| Shape                | unconstructed                                                                              | unconstructed or any other design or shape                                                                                                                                                     |  |
| Material             | 100% corduroy                                                                              | Other material: BIO-washed cotton, heavy weight brushed cotton, pigment dyed, Canvas, Polyester, Acrylic and etc.                                                                              |  |
| Back Closure         | plastic button                                                                             | leather back strap with brass, plastic buckle, metal buckle,<br>elastic, self-fabric back strap with metal buckle etc. And<br>other kinds of back strap closure depend on your<br>requirments. |  |
| Visor/Brim           | flat                                                                                       | Soft or Hard Pre-curved/flat                                                                                                                                                                   |  |
| Color                | pink                                                                                       | Standard color available(special colors available on request, based on pantone color card)                                                                                                     |  |
| Size                 | 58cm or custom                                                                             | Normally,48cm-55cm for kids,56cm-60cm for adults                                                                                                                                               |  |
| Logo and Design      | embroidery                                                                                 | Printing, Heat transfer printing, Applique Embroidery, 3D<br>embroidery leather patch, woven patch, metal patch, felt<br>applique etc.                                                         |  |
| MOQ                  | 50                                                                                         |                                                                                                                                                                                                |  |
| Packing              | 25pcs/polybag/inner box,4 inner boxes/carton,100pcs/carton                                 |                                                                                                                                                                                                |  |
| Price Term           | FOB/DDU/EXW                                                                                | Basic price offer depends on final cap's quantity and quality                                                                                                                                  |  |
| Shipping Method      | By sea or by air or express                                                                |                                                                                                                                                                                                |  |
| Payment Terms        | T/T,L/C,Paypal etc.                                                                        |                                                                                                                                                                                                |  |
| Sample time          | 7 days after we receive your sample fee                                                    |                                                                                                                                                                                                |  |
| Sample fee           | normally 50\$ for per design. Sample fee is refundable when your order reach 300pcs/design |                                                                                                                                                                                                |  |
| Production Lead Time | in 25 days                                                                                 |                                                                                                                                                                                                |  |