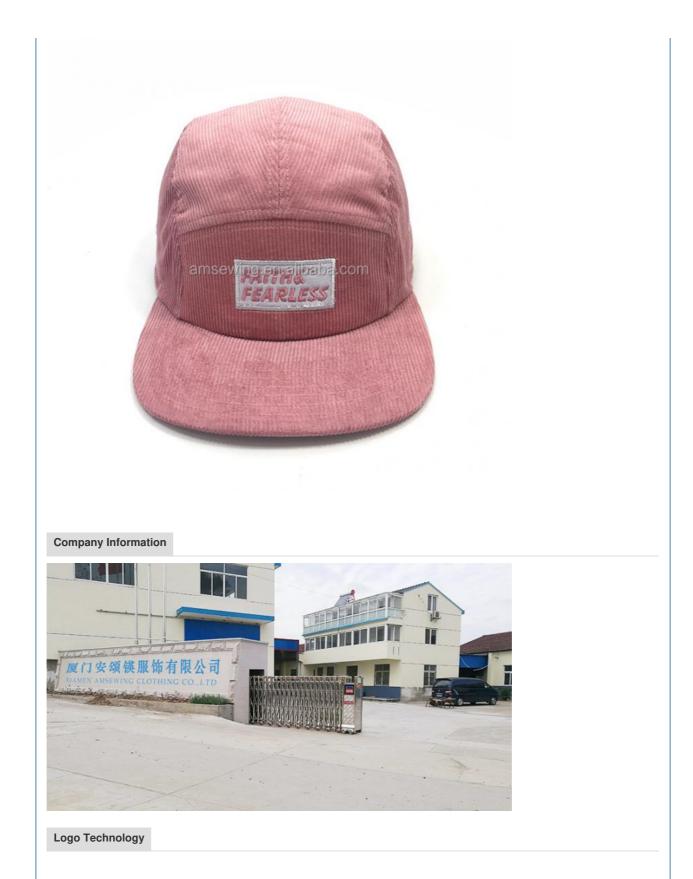

### **Unisex Corduroy 5 Panel Camper Hat For Performance Head Protection**

#### **Product Specification**

| <ul> <li>Panel Style:</li> </ul>       | 5-Panel Hat                                                                                             |  |
|----------------------------------------|---------------------------------------------------------------------------------------------------------|--|
| • Fabric Feature:                      | COMMON                                                                                                  |  |
| Material:                              | 100% Cotton                                                                                             |  |
| Gender:                                | Unisex                                                                                                  |  |
| Age Group:                             | Adults                                                                                                  |  |
| • Style:                               | Image, Fashion, Sporty, Formal, Dobby,<br>Plush, Casual, Character                                      |  |
| <ul> <li>Applicable Season:</li> </ul> | Four Seasons                                                                                            |  |
| Applicable Scene:                      | Sports, SKI, Travel, Outdoor, Casual, Party,<br>PERFORMANCE, Business, Fishing,<br>Cycling, Go Shopping |  |
| • Design:                              | ODM Designs                                                                                             |  |
| • Pattern:                             | Embroidered, Plain, APPLIQUE, Plain Dyed                                                                |  |
| • Port:                                | Xiamen                                                                                                  |  |
| Highlight:                             | Unisex Corduroy Camper Hat,                                                                             |  |

#### **Product Details**

| Item                 | content                                                                                    | optional                                                                                                                                                                                       |  |
|----------------------|--------------------------------------------------------------------------------------------|------------------------------------------------------------------------------------------------------------------------------------------------------------------------------------------------|--|
| Product Name         | corduroy 5 panel camper hat                                                                |                                                                                                                                                                                                |  |
| Shape                | unconstructed                                                                              | unconstructed or any other design or shape                                                                                                                                                     |  |
| Material             | 100% corduroy                                                                              | Other material: BIO-washed cotton, heavy weight brushed cotton, pigment dyed, Canvas, Polyester, Acrylic and etc.                                                                              |  |
| Back Closure         | plastic button                                                                             | leather back strap with brass, plastic buckle, metal buckle,<br>elastic, self-fabric back strap with metal buckle etc. And<br>other kinds of back strap closure depend on your<br>requirments. |  |
| Visor/Brim           | flat                                                                                       | Soft or Hard Pre-curved/flat                                                                                                                                                                   |  |
| Color                | pink                                                                                       | Standard color available(special colors available on request, based on pantone color card)                                                                                                     |  |
| Size                 | 58cm or custom                                                                             | Normally,48cm-55cm for kids,56cm-60cm for adults                                                                                                                                               |  |
| Logo and Design      | embroidery                                                                                 | Printing, Heat transfer printing, Applique Embroidery, 3D<br>embroidery leather patch, woven patch, metal patch, felt<br>applique etc.                                                         |  |
| MOQ                  | 50                                                                                         |                                                                                                                                                                                                |  |
| Packing              | 25pcs/polybag/inner box,4 inner boxes/carton,100pcs/carton                                 |                                                                                                                                                                                                |  |
| Price Term           | FOB/DDU/EXW                                                                                | Basic price offer depends on final cap's quantity and quality                                                                                                                                  |  |
| Shipping Method      | By sea or by air or express                                                                |                                                                                                                                                                                                |  |
| Payment Terms        | T/T,L/C,Paypal etc.                                                                        |                                                                                                                                                                                                |  |
| Sample time          | 7 days after we receive your sample fee                                                    |                                                                                                                                                                                                |  |
| Sample fee           | normally 50\$ for per design. Sample fee is refundable when your order reach 300pcs/design |                                                                                                                                                                                                |  |
| Production Lead Time | in 25 days                                                                                 |                                                                                                                                                                                                |  |

Fujian, China