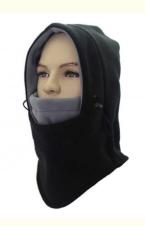

China

## Custom Pattern Full Face Ski Mask Balaclava For Winter Sports And Outdoor Adventures

### **Basic Information**

- Place of Origin:
- Brand Name:
- Minimum Order Quantity:
- Price:
- Packaging Details:





#### **Product Specification**

- Winter Hat Type:
- Age Group:
- Gender:
- Material:
- Fabric Feature:
- Style:
- Size:
- Design:
- Pattern:
- Highlight:

### Earflap Hat Adults Unisex Faux Fur COMMON Checked Custom OEM Designs Plain

Custom Pattern Full Face Ski Mask, Outdoor Adventures Full Face Ski Mask, Winter Sports Full Face Ski Mask



#### More Images



## **Product Description**

## Specification

| ItemcontentoptionalProduct NameCustom OEM Winter Surver Windproof Pool CapSkake Balaclava For Neck Warmer Windproof Hood CapShapeunconstructed or any other design or shapeMaterialPolar FleeceOther material: BIO-washed cotton, heavy weight<br>brushed cotton, pigment dyed, Canvas, Polyester,<br>Acrylic and etc.Colorcustom colorStandard color available(special colors available on<br>request, based on pantone color card)SizeNormally 22cmx33cmDogs and<br>Design2Printing, Heat transfer printing, Applique Embroidery,<br>3D embroidery leather patch, woven patch, metal<br>patch, felt applique etc.MOQ2Price TermFOB/DDU/EXWBasic price offer depends on final cap's quantity and<br>qualityShipping<br>MethodT/L/C,Paypal etc.Payment Ter