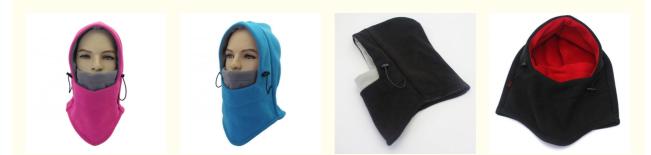

China

## Custom Pattern Full Face Ski Mask Balaclava For Winter Sports And Outdoor Adventures

### **Basic Information**

- Place of Origin:
- Brand Name:
- Minimum Order Quantity:
- Price:
- Packaging Details:





#### **Product Specification**

- Winter Hat Type:
- Age Group:
- Gender:
- Material:
- Fabric Feature:
- Style:
- Size:
- Design:
- Pattern:
- Highlight:

### Earflap Hat Adults Unisex Faux Fur COMMON Checked Custom OEM Designs Plain

Custom Pattern Full Face Ski Mask, Outdoor Adventures Full Face Ski Mask, Winter Sports Full Face Ski Mask



#### More Images



## **Product Description**

## Specification

| ItemcontentoptionalProduct NameCustom OEM Winter Surver Windproof Pool CapSkake Balaclava For Neck Warmer Windproof Hood CapShapeunconstructed or any other design or shapeMaterialPolar FleeceOther material: BIO-washed cotton, heavy weight<br>brushed cotton, pigment dyed, Canvas, Polyester,<br>Acrylic and etc.Colorcustom colorStandard color available(special colors available on<br>request, based on pantone color card)SizeNormally 22cmx33cmDogs and<br>Design2Printing, Heat transfer printing, Applique Embroidery,<br>3D embroidery leather patch, woven patch, metal<br>patch, felt applique etc.MOQ2Price TermFOB/DDU/EXWBasic price offer depends on final cap's quantity and<br>qualityShipping<br>MethodT/L/C,Paypal etc.Payment Terme7 days after we re