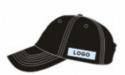

#### LOCATION

SIDE PANEL

ON THE BRIM FRONT AND SIDE PANEL CROSS THE SEAM

BACK ON THE CLOSURE STRAP BACK PANEL NEAR STRAP

UNDER BRIM PRINTING TAPE