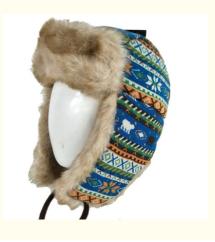

# Faux Fur Lined Custom Knitted Ski Team Hat For Men And Women In Russian Aviator Style

Highlight: Russian Aviator Style Ski Team Hat,
 Faux Fur Lined Ski Team Hat.

Faux Fur Lined Ski Team Hat, Custom Knitted Ski Team Hat