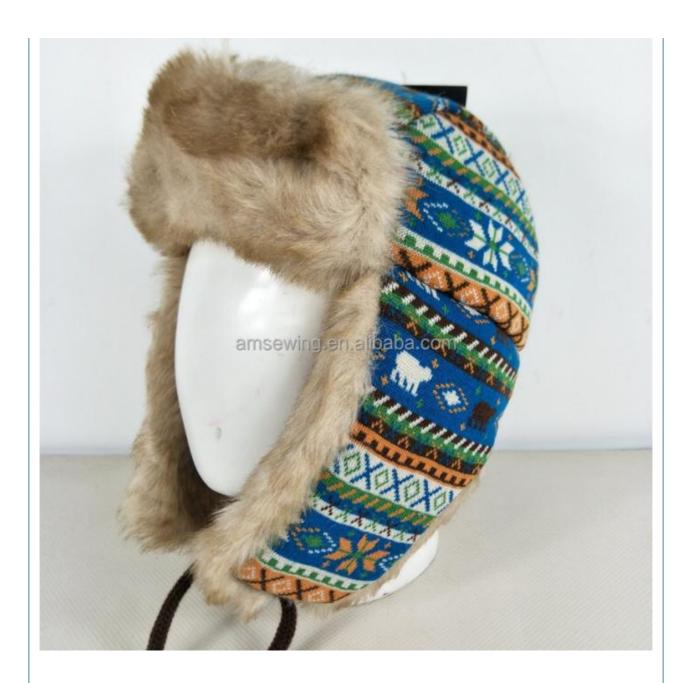

Highlight: Russian Aviator Style Ski Team Hat,
 Faux Fur Lined Ski Team Hat.

Faux Fur Lined Ski Team Hat, Custom Knitted Ski Team Hat