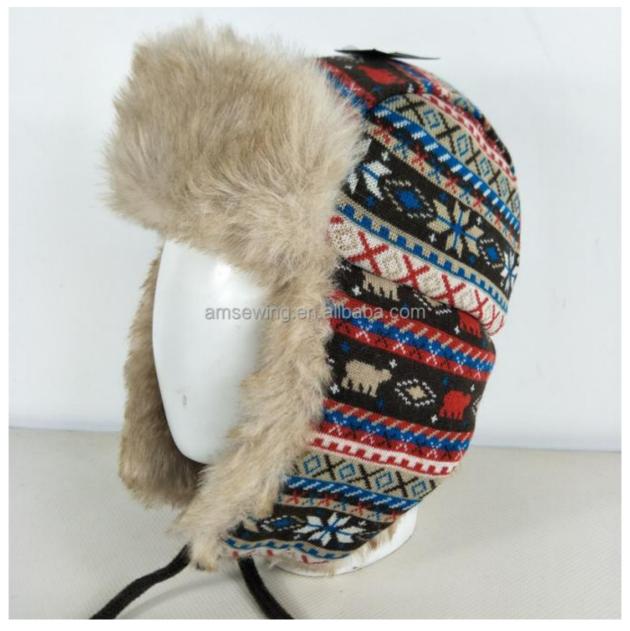

# Faux Fur Lined Custom Knitted Ski Team Hat For Men And Women In Russian Aviator Style

Highlight: Russian Aviator Style Ski Team Hat,
 Faux Fur Lined Ski Team Hat.

Faux Fur Lined Ski Team Hat, Custom Knitted Ski Team Hat

# Specification

| -                       |                                                                                                                 |                                                                                                                                        |
|-------------------------|-----------------------------------------------------------------------------------------------------------------|----------------------------------------------------------------------------------------------------------------------------------------|
| Item                    | content                                                                                                         | optional                                                                                                                               |
| Product Name            | Custom Knitted Warm Ski Team Hat Russian Women Men Aviator Trapper Hat with Faux Fur Lining Earflaps Winter Hat |                                                                                                                                        |
| Shape                   |                                                                                                                 | unconstructed or any other design or shape                                                                                             |
| Material                | knitted                                                                                                         | Other material: BIO-washed cotton, heavy weight brushed cotton, pigment dyed, Canvas, Polyester, Acrylic and etc.                      |
| Color                   | custom color                                                                                                    | Standard color available(special colors available on request, based on pantone color card)                                             |
| Size                    |                                                                                                                 | Normally 22cmx33cm                                                                                                                     |
| Logo and<br>Design      |                                                                                                                 | Printing, Heat transfer printing, Applique Embroidery,<br>3D embroidery leather patch, woven patch, metal<br>patch, felt applique etc. |
| MOQ                     | 50                                                                                                              |                                                                                                                                        |
| Packing                 | 25pcs/polybag/inner box,4 inner boxes/carton,100pcs/carton                                                      |                                                                                                                                        |
| Price Term              | FOB/DDU/EXW                                                                                                     | Basic price offer depends on final cap's quantity and quality                                                                          |
| Shipping<br>Method      | By sea or by air or express                                                                                     |                                                                                                                                        |
| Payment Terms           | T/T,L/C,Paypal etc.                                                                                             |                                                                                                                                        |
| Sample time             | 7 days after we receive your sample fee                                                                         |                                                                                                                                        |
| Sample fee              | normally 50\$ for per design. Sample fee is refundable when your order reach 300pcs/design                      |                                                                                                                                        |
| Production<br>Lead Time | in 25 days                                                                                                      |                                                                                                                                        |