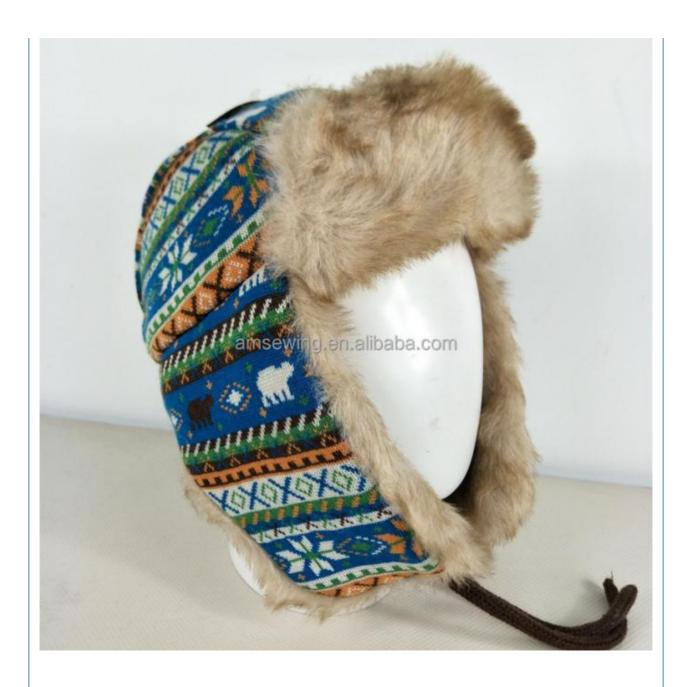

Highlight: Russian Aviator Style Ski Team Hat,
 Faux Fur Lined Ski Team Hat.

Faux Fur Lined Ski Team Hat, Custom Knitted Ski Team Hat