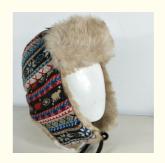

# Faux Fur Lined Custom Knitted Ski Team Hat For Men And Women In Russian Aviator Style

Highlight: Russian Aviator Style Ski Team Hat,
 Faux Fur Lined Ski Team Hat.

Faux Fur Lined Ski Team Hat, Custom Knitted Ski Team Hat