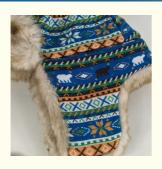

# Faux Fur Lined Custom Knitted Ski Team Hat For Men And Women In Russian Aviator Style

Highlight: Russian Aviator Style Ski Team Hat,
 Faux Fur Lined Ski Team Hat.

Faux Fur Lined Ski Team Hat, Custom Knitted Ski Team Hat