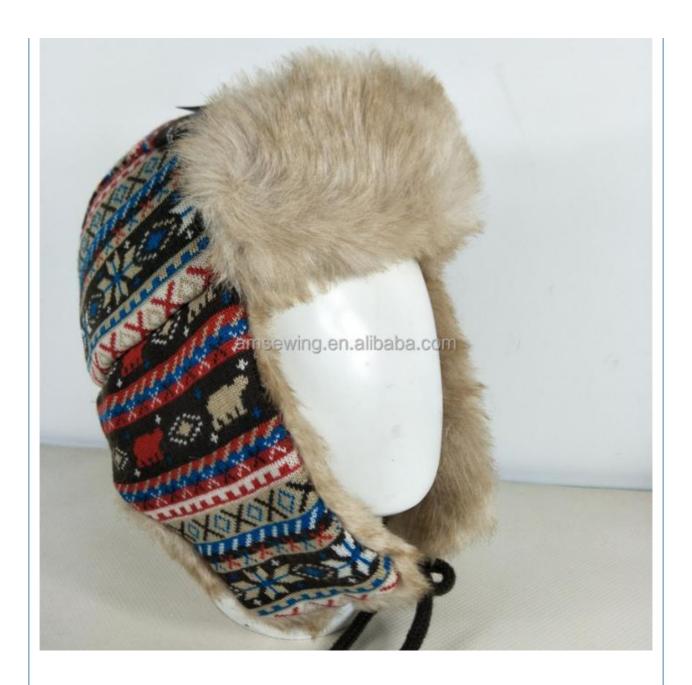

# Faux Fur Lined Custom Knitted Ski Team Hat For Men And Women In Russian Aviator Style

Highlight: Russian Aviator Style Ski Team Hat,
 Faux Fur Lined Ski Team Hat.

Faux Fur Lined Ski Team Hat, Custom Knitted Ski Team Hat

# Specification

| -                       |                                                                                                                 |                                                                                                                                        |
|-------------------------|-----------------------------------------------------------------------------------------------------------------|----------------------------------------------------------------------------------------------------------------------------------------|
| Item                    | content                                                                                                         | optional                                                                                                                               |
| Product Name            | Custom Knitted Warm Ski Team Hat Russian Women Men Aviator Trapper Hat with Faux Fur Lining Earflaps Winter Hat |                                                                                                                                        |
| Shape                   |                                                                                                                 | unconstructed or any other design or shape                                                                                             |
| Material                | knitted                                                                                                         | Other material: BIO-washed cotton, heavy weight brushed cotton, pigment dyed, Canvas, Polyester, Acrylic and etc.                      |
| Color                   | custom color                                                                                                    | Standard color available(special colors available on request, based on pantone color card)                                             |
| Size                    |                                                                                                                 | Normally 22cmx33cm                                                                                                                     |
| Logo and<br>Design      |                                                                                                                 | Printing, Heat transfer printing, Applique Embroidery,<br>3D embroidery leather patch, woven patch, metal<br>patch, felt applique etc. |
| MOQ                     | 50                                                                                                              |                                                                                                                                        |
| Packing                 | 25pcs/polybag/inner box,4 inner boxes/carton,100pcs/carton                                                      |                                                                                                                                        |
| Price Term              | FOB/DDU/EXW                                                                                                     | Basic price offer depends on final cap's quantity and quality                                                                          |
| Shipping<br>Method      | By sea or by air or express                                                                                     |                                                                                                                                        |
| Payment Terms           | T/T,L/C,Paypal etc.                                                                                             |                                                                                                                                        |
| Sample time             | 7 days after we receive your sample fee                                                                         |                                                                                                                                        |
| Sample fee              | normally 50\$ for per design. Sample fee is refundable when your order reach 300pcs/design                      |                                                                                                                                        |
| Production<br>Lead Time | in 25 days                                                                                                      |                                                                                                                                        |