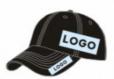

#### LOCATION

SIDE PANEL

ON THE BRIM FRONT AND SIDE PANEL CROSS THE SEAM

BACK ON THE CLOSURE STRAP BACK PANEL NEAR STRAP

UNDER BRIM PRINTING TAPE