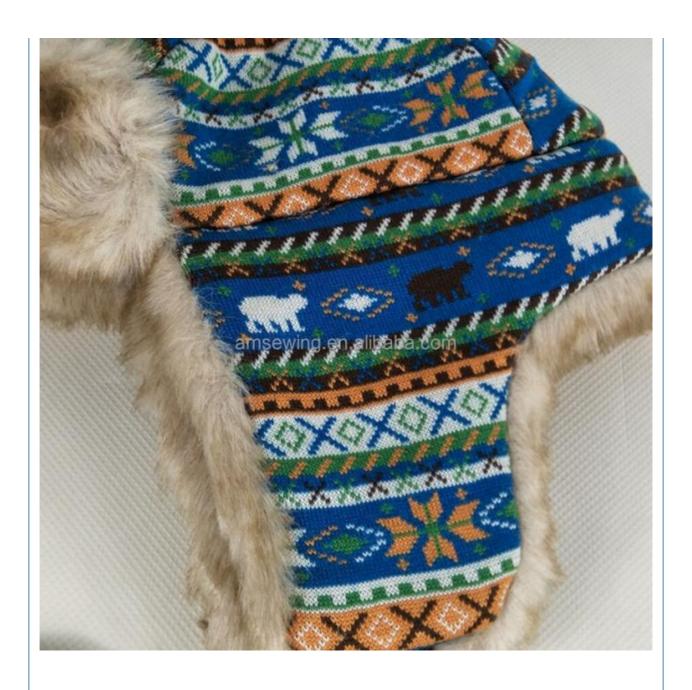

Highlight: Russian Aviator Style Ski Team Hat,
 Faux Fur Lined Ski Team Hat.

Faux Fur Lined Ski Team Hat, Custom Knitted Ski Team Hat