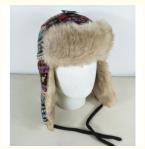

# Faux Fur Lined Custom Knitted Ski Team Hat For Men And Women In Russian Aviator Style

Highlight: Russian Aviator Style Ski Team Hat,
 Faux Fur Lined Ski Team Hat.

Faux Fur Lined Ski Team Hat, Custom Knitted Ski Team Hat