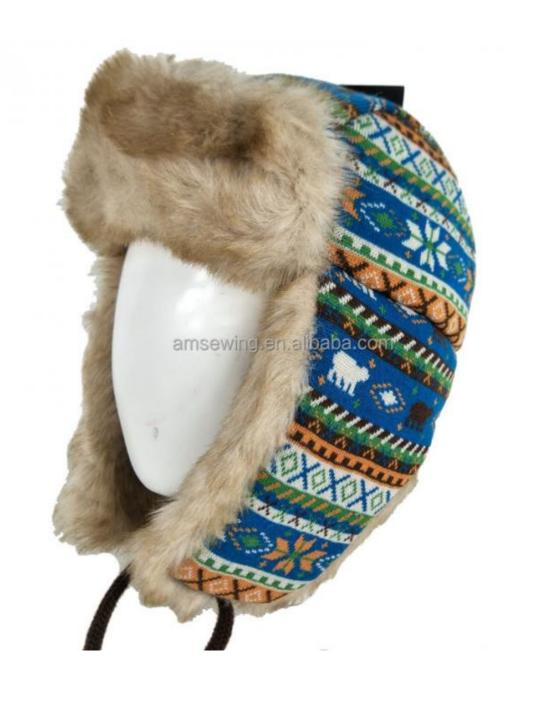

# Faux Fur Lined Custom Knitted Ski Team Hat For Men And Women In Russian Aviator Style

Highlight: Russian Aviator Style Ski Team Hat,
 Faux Fur Lined Ski Team Hat.

Faux Fur Lined Ski Team Hat, Custom Knitted Ski Team Hat

# Specification

| -                       |                                                                                                                 |                                                                                                                                        |
|-------------------------|-----------------------------------------------------------------------------------------------------------------|----------------------------------------------------------------------------------------------------------------------------------------|
| Item                    | content                                                                                                         | optional                                                                                                                               |
| Product Name            | Custom Knitted Warm Ski Team Hat Russian Women Men Aviator Trapper Hat with Faux Fur Lining Earflaps Winter Hat |                                                                                                                                        |
| Shape                   |                                                                                                                 | unconstructed or any other design or shape                                                                                             |
| Material                | knitted                                                                                                         | Other material: BIO-washed cotton, heavy weight brushed cotton, pigment dyed, Canvas, Polyester, Acrylic and etc.                      |
| Color                   | custom color                                                                                                    | Standard color available(special colors available on request, based on pantone color card)                                             |
| Size                    |                                                                                                                 | Normally 22cmx33cm                                                                                                                     |
| Logo and<br>Design      |                                                                                                                 | Printing, Heat transfer printing, Applique Embroidery,<br>3D embroidery leather patch, woven patch, metal<br>patch, felt applique etc. |
| MOQ                     | 50                                                                                                              |                                                                                                                                        |
| Packing                 | 25pcs/polybag/inner box,4 inner boxes/carton,100pcs/carton                                                      |                                                                                                                                        |
| Price Term              | FOB/DDU/EXW                                                                                                     | Basic price offer depends on final cap's quantity and quality                                                                          |
| Shipping<br>Method      | By sea or by air or express                                                                                     |                                                                                                                                        |
| Payment Terms           | T/T,L/C,Paypal etc.                                                                                             |                                                                                                                                        |
| Sample time             | 7 days after we receive your sample fee                                                                         |                                                                                                                                        |
| Sample fee              | normally 50\$ for per design. Sample fee is refundable when your order reach 300pcs/design                      |                                                                                                                                        |
| Production<br>Lead Time | in 25 days                                                                                                      |                                                                                                                                        |