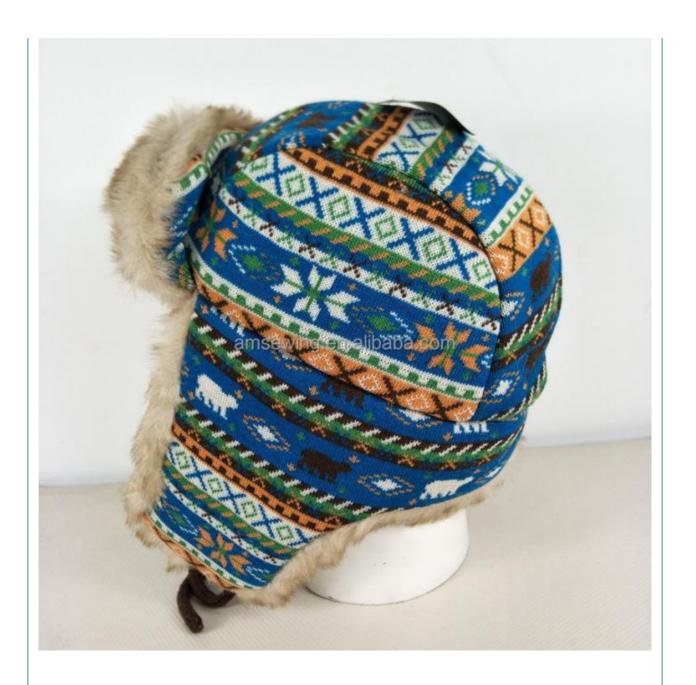

Highlight: Russian Aviator Style Ski Team Hat,
 Faux Fur Lined Ski Team Hat.

Faux Fur Lined Ski Team Hat, Custom Knitted Ski Team Hat