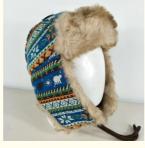

# Faux Fur Lined Custom Knitted Ski Team Hat For Men And Women In Russian Aviator Style

Highlight: Russian Aviator Style Ski Team Hat,
 Faux Fur Lined Ski Team Hat.

Faux Fur Lined Ski Team Hat, Custom Knitted Ski Team Hat