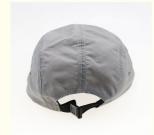

### **Product Details**

| Item                 | content                                                                                                           | optional                                                                                                                                                                              |
|----------------------|-------------------------------------------------------------------------------------------------------------------|---------------------------------------------------------------------------------------------------------------------------------------------------------------------------------------|
| Product Name         | 5-Panel Nylon Running Hat with Logo Print Embroidery Waterproof Sporty Style for Outdoor<br>Running Travel Unisex |                                                                                                                                                                                       |
| Shape                | unconstructed                                                                                                     | unconstructed or any other design or shape                                                                                                                                            |
| Material             | 100% nylon                                                                                                        | Other material: BIO-washed cotton, heavy weight brushed cotton, pigment dyed, Canvas, Polyester, Acrylic and etc.                                                                     |
| Back Closure         | strap with D ring metal buckle                                                                                    | leather back strap with brass, plastic buckle, metal buckle, elastic, self-fabric back strap with metal buckle etc. And other kinds of back strap closure depend on your requirments. |
| Visor/Brim           | pre-curved                                                                                                        | Soft or Hard Pre-curved/flat                                                                                                                                                          |
| Color                | custom color                                                                                                      | Standard color available(special colors available on request, based on pantone color card)                                                                                            |
| Size                 | 58cm or custom                                                                                                    | Normally,48cm-55cm for kids,56cm-60cm for adults                                                                                                                                      |
| Logo and Design      | embroidery                                                                                                        | Printing, Heat transfer printing, Applique Embroidery, 3D embroidery leather patch, woven patch, metal patch, felt applique etc.                                                      |
| MOQ                  | 50                                                                                                                |                                                                                                                                                                                       |
| Packing              | 25pcs/polybag/inner box,4 inner boxes/carton,100pcs/carton                                                        |                                                                                                                                                                                       |
| Price Term           | FOB/DDU/EXW                                                                                                       | Basic price offer depends on final cap's quantity and quality                                                                                                                         |
| Shipping Method      | By sea or by air or express                                                                                       |                                                                                                                                                                                       |
| Payment Terms        | T/T,L/C,Paypal etc.                                                                                               |                                                                                                                                                                                       |
| Sample time          | 7 days after we receive your sample fee                                                                           |                                                                                                                                                                                       |
| Sample fee           | normally 50\$ for per design. Sample fee is refundable when your order reach 300pcs/design                        |                                                                                                                                                                                       |
| Production Lead Time | in 25 days                                                                                                        |                                                                                                                                                                                       |