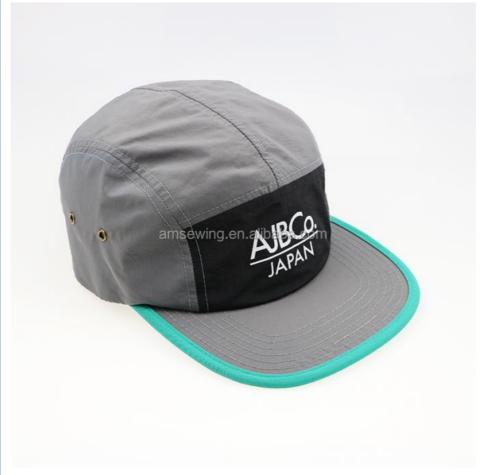

# Unisex Silk Screen Printed Nylon Running Hat For Outdoor Sports Travel Waterproof 100 Pcs

### **Product Specification**

• Printing Methods: Digital Printing, Raised Rubber Print, None,

Heat-transfer Printing

Panel Style: 5-Panel HatFabric Feature: WaterproofMaterial: Nylon

Technics: Silk Screen Printing

### **Product Details**

| Item                 | content                                                                                                           | optional                                                                                                                                                                              |
|----------------------|-------------------------------------------------------------------------------------------------------------------|---------------------------------------------------------------------------------------------------------------------------------------------------------------------------------------|
| Product Name         | 5-Panel Nylon Running Hat with Logo Print Embroidery Waterproof Sporty Style for Outdoor<br>Running Travel Unisex |                                                                                                                                                                                       |
| Shape                | unconstructed                                                                                                     | unconstructed or any other design or shape                                                                                                                                            |
| Material             | 100% nylon                                                                                                        | Other material: BIO-washed cotton, heavy weight brushed cotton, pigment dyed, Canvas, Polyester, Acrylic and etc.                                                                     |
| Back Closure         | strap with D ring metal buckle                                                                                    | leather back strap with brass, plastic buckle, metal buckle, elastic, self-fabric back strap with metal buckle etc. And other kinds of back strap closure depend on your requirments. |
| Visor/Brim           | pre-curved                                                                                                        | Soft or Hard Pre-curved/flat                                                                                                                                                          |
| Color                | custom color                                                                                                      | Standard color available(special colors available on request, based on pantone color card)                                                                                            |
| Size                 | 58cm or custom                                                                                                    | Normally,48cm-55cm for kids,56cm-60cm for adults                                                                                                                                      |
| Logo and Design      | embroidery                                                                                                        | Printing, Heat transfer printing, Applique Embroidery, 3D embroidery leather patch, woven patch, metal patch, felt applique etc.                                                      |
| MOQ                  | 50                                                                                                                |                                                                                                                                                                                       |
| Packing              | 25pcs/polybag/inner box,4 inner boxes/carton,100pcs/carton                                                        |                                                                                                                                                                                       |
| Price Term           | FOB/DDU/EXW                                                                                                       | Basic price offer depends on final cap's quantity and quality                                                                                                                         |
| Shipping Method      | By sea or by air or express                                                                                       |                                                                                                                                                                                       |
| Payment Terms        | T/T,L/C,Paypal etc.                                                                                               |                                                                                                                                                                                       |
| Sample time          | 7 days after we receive your sample fee                                                                           |                                                                                                                                                                                       |
| Sample fee           | normally 50\$ for per design. Sample fee is refundable when your order reach 300pcs/design                        |                                                                                                                                                                                       |
| Production Lead Time | in 25 days                                                                                                        |                                                                                                                                                                                       |