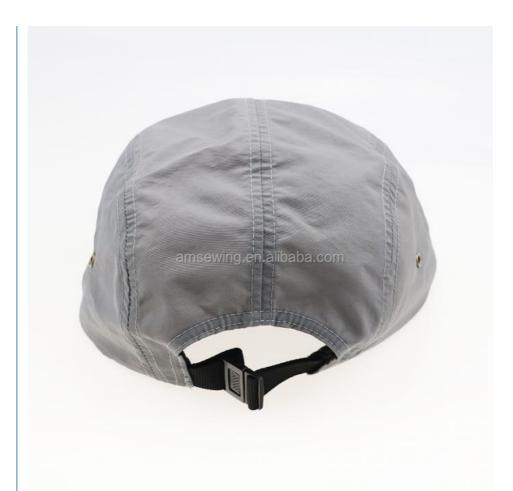

### **Product Details**

| Item                 | content                                                                                                           | optional                                                                                                                                                                              |
|----------------------|-------------------------------------------------------------------------------------------------------------------|---------------------------------------------------------------------------------------------------------------------------------------------------------------------------------------|
| Product Name         | 5-Panel Nylon Running Hat with Logo Print Embroidery Waterproof Sporty Style for Outdoor<br>Running Travel Unisex |                                                                                                                                                                                       |
| Shape                | unconstructed                                                                                                     | unconstructed or any other design or shape                                                                                                                                            |
| Material             | 100% nylon                                                                                                        | Other material: BIO-washed cotton, heavy weight brushed cotton, pigment dyed, Canvas, Polyester, Acrylic and etc.                                                                     |
| Back Closure         | strap with D ring metal buckle                                                                                    | leather back strap with brass, plastic buckle, metal buckle, elastic, self-fabric back strap with metal buckle etc. And other kinds of back strap closure depend on your requirments. |
| Visor/Brim           | pre-curved                                                                                                        | Soft or Hard Pre-curved/flat                                                                                                                                                          |
| Color                | custom color                                                                                                      | Standard color available(special colors available on request, based on pantone color card)                                                                                            |
| Size                 | 58cm or custom                                                                                                    | Normally,48cm-55cm for kids,56cm-60cm for adults                                                                                                                                      |
| Logo and Design      | embroidery                                                                                                        | Printing, Heat transfer printing, Applique Embroidery, 3D embroidery leather patch, woven patch, metal patch, felt applique etc.                                                      |
| MOQ                  | 50                                                                                                                |                                                                                                                                                                                       |
| Packing              | 25pcs/polybag/inner box,4 inner boxes/carton,100pcs/carton                                                        |                                                                                                                                                                                       |
| Price Term           | FOB/DDU/EXW                                                                                                       | Basic price offer depends on final cap's quantity and quality                                                                                                                         |
| Shipping Method      | By sea or by air or express                                                                                       |                                                                                                                                                                                       |
| Payment Terms        | T/T,L/C,Paypal etc.                                                                                               |                                                                                                                                                                                       |
| Sample time          | 7 days after we receive your sample fee                                                                           |                                                                                                                                                                                       |
| Sample fee           | normally 50\$ for per design. Sample fee is refundable when your order reach 300pcs/design                        |                                                                                                                                                                                       |
| Production Lead Time | in 25 days                                                                                                        |                                                                                                                                                                                       |