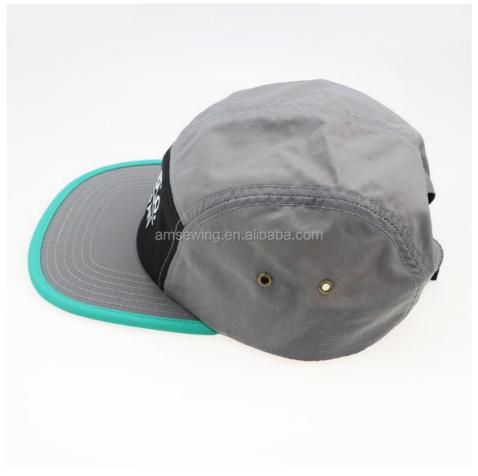

### **Product Specification**

• Printing Methods: Digital Printing, Raised Rubber Print, None,

Heat-transfer Printing

Panel Style: 5-Panel HatFabric Feature: WaterproofMaterial: Nylon

Technics: Silk Screen Printing

### **Product Details**

| Item                 | content                                                                                                           | optional                                                                                                                                                                              |
|----------------------|-------------------------------------------------------------------------------------------------------------------|---------------------------------------------------------------------------------------------------------------------------------------------------------------------------------------|
| Product Name         | 5-Panel Nylon Running Hat with Logo Print Embroidery Waterproof Sporty Style for Outdoor<br>Running Travel Unisex |                                                                                                                                                                                       |
| Shape                | unconstructed                                                                                                     | unconstructed or any other design or shape                                                                                                                                            |
| Material             | 100% nylon                                                                                                        | Other material: BIO-washed cotton, heavy weight brushed cotton, pigment dyed, Canvas, Polyester, Acrylic and etc.                                                                     |
| Back Closure         | strap with D ring metal buckle                                                                                    | leather back strap with brass, plastic buckle, metal buckle, elastic, self-fabric back strap with metal buckle etc. And other kinds of back strap closure depend on your requirments. |
| Visor/Brim           | pre-curved                                                                                                        | Soft or Hard Pre-curved/flat                                                                                                                                                          |
| Color                | custom color                                                                                                      | Standard color available(special colors available on request, based on pantone color card)                                                                                            |
| Size                 | 58cm or custom                                                                                                    | Normally,48cm-55cm for kids,56cm-60cm for adults                                                                                                                                      |
| Logo and Design      | embroidery                                                                                                        | Printing, Heat transfer printing, Applique Embroidery, 3D embroidery leather patch, woven patch, metal patch, felt applique etc.                                                      |
| MOQ                  | 50                                                                                                                |                                                                                                                                                                                       |
| Packing              | 25pcs/polybag/inner box,4 inner boxes/carton,100pcs/carton                                                        |                                                                                                                                                                                       |
| Price Term           | FOB/DDU/EXW                                                                                                       | Basic price offer depends on final cap's quantity and quality                                                                                                                         |
| Shipping Method      | By sea or by air or express                                                                                       |                                                                                                                                                                                       |
| Payment Terms        | T/T,L/C,Paypal etc.                                                                                               |                                                                                                                                                                                       |
| Sample time          | 7 days after we receive your sample fee                                                                           |                                                                                                                                                                                       |
| Sample fee           | normally 50\$ for per design. Sample fee is refundable when your order reach 300pcs/design                        |                                                                                                                                                                                       |
| Production Lead Time | in 25 days                                                                                                        |                                                                                                                                                                                       |