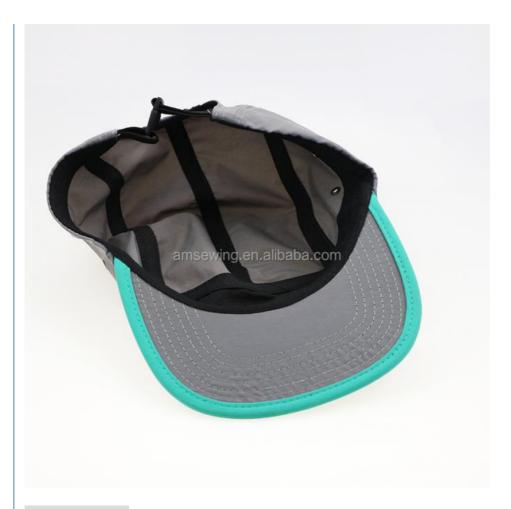

### **Product Details**

| Item                 | content                                                                                                           | optional                                                                                                                                                                              |
|----------------------|-------------------------------------------------------------------------------------------------------------------|---------------------------------------------------------------------------------------------------------------------------------------------------------------------------------------|
| Product Name         | 5-Panel Nylon Running Hat with Logo Print Embroidery Waterproof Sporty Style for Outdoor<br>Running Travel Unisex |                                                                                                                                                                                       |
| Shape                | unconstructed                                                                                                     | unconstructed or any other design or shape                                                                                                                                            |
| Material             | 100% nylon                                                                                                        | Other material: BIO-washed cotton, heavy weight brushed cotton, pigment dyed, Canvas, Polyester, Acrylic and etc.                                                                     |
| Back Closure         | strap with D ring metal buckle                                                                                    | leather back strap with brass, plastic buckle, metal buckle, elastic, self-fabric back strap with metal buckle etc. And other kinds of back strap closure depend on your requirments. |
| Visor/Brim           | pre-curved                                                                                                        | Soft or Hard Pre-curved/flat                                                                                                                                                          |
| Color                | custom color                                                                                                      | Standard color available(special colors available on request, based on pantone color card)                                                                                            |
| Size                 | 58cm or custom                                                                                                    | Normally,48cm-55cm for kids,56cm-60cm for adults                                                                                                                                      |
| Logo and Design      | embroidery                                                                                                        | Printing, Heat transfer printing, Applique Embroidery, 3D embroidery leather patch, woven patch, metal patch, felt applique etc.                                                      |
| MOQ                  | 50                                                                                                                |                                                                                                                                                                                       |
| Packing              | 25pcs/polybag/inner box,4 inner boxes/carton,100pcs/carton                                                        |                                                                                                                                                                                       |
| Price Term           | FOB/DDU/EXW                                                                                                       | Basic price offer depends on final cap's quantity and quality                                                                                                                         |
| Shipping Method      | By sea or by air or express                                                                                       |                                                                                                                                                                                       |
| Payment Terms        | T/T,L/C,Paypal etc.                                                                                               |                                                                                                                                                                                       |
| Sample time          | 7 days after we receive your sample fee                                                                           |                                                                                                                                                                                       |
| Sample fee           | normally 50\$ for per design. Sample fee is refundable when your order reach 300pcs/design                        |                                                                                                                                                                                       |
| Production Lead Time | in 25 days                                                                                                        |                                                                                                                                                                                       |