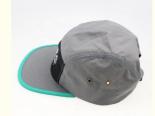

### **Product Details**

| Item                 | content                                                                                                           | optional                                                                                                                                                                              |
|----------------------|-------------------------------------------------------------------------------------------------------------------|---------------------------------------------------------------------------------------------------------------------------------------------------------------------------------------|
| Product Name         | 5-Panel Nylon Running Hat with Logo Print Embroidery Waterproof Sporty Style for Outdoor<br>Running Travel Unisex |                                                                                                                                                                                       |
| Shape                | unconstructed                                                                                                     | unconstructed or any other design or shape                                                                                                                                            |
| Material             | 100% nylon                                                                                                        | Other material: BIO-washed cotton, heavy weight brushed cotton, pigment dyed, Canvas, Polyester, Acrylic and etc.                                                                     |
| Back Closure         | strap with D ring metal buckle                                                                                    | leather back strap with brass, plastic buckle, metal buckle, elastic, self-fabric back strap with metal buckle etc. And other kinds of back strap closure depend on your requirments. |
| Visor/Brim           | pre-curved                                                                                                        | Soft or Hard Pre-curved/flat                                                                                                                                                          |
| Color                | custom color                                                                                                      | Standard color available(special colors available on request, based on pantone color card)                                                                                            |
| Size                 | 58cm or custom                                                                                                    | Normally,48cm-55cm for kids,56cm-60cm for adults                                                                                                                                      |
| Logo and Design      | embroidery                                                                                                        | Printing, Heat transfer printing, Applique Embroidery, 3D embroidery leather patch, woven patch, metal patch, felt applique etc.                                                      |
| MOQ                  | 50                                                                                                                |                                                                                                                                                                                       |
| Packing              | 25pcs/polybag/inner box,4 inner boxes/carton,100pcs/carton                                                        |                                                                                                                                                                                       |
| Price Term           | FOB/DDU/EXW                                                                                                       | Basic price offer depends on final cap's quantity and quality                                                                                                                         |
| Shipping Method      | By sea or by air or express                                                                                       |                                                                                                                                                                                       |
| Payment Terms        | T/T,L/C,Paypal etc.                                                                                               |                                                                                                                                                                                       |
| Sample time          | 7 days after we receive your sample fee                                                                           |                                                                                                                                                                                       |
| Sample fee           | normally 50\$ for per design. Sample fee is refundable when your order reach 300pcs/design                        |                                                                                                                                                                                       |
| Production Lead Time | in 25 days                                                                                                        |                                                                                                                                                                                       |