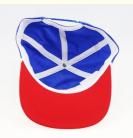

### **Product Details**

| Item                 | content                                                                                                           | optional                                                                                                                                                                              |
|----------------------|-------------------------------------------------------------------------------------------------------------------|---------------------------------------------------------------------------------------------------------------------------------------------------------------------------------------|
| Product Name         | 5-Panel Nylon Running Hat with Logo Print Embroidery Waterproof Sporty Style for Outdoor<br>Running Travel Unisex |                                                                                                                                                                                       |
| Shape                | unconstructed                                                                                                     | unconstructed or any other design or shape                                                                                                                                            |
| Material             | 100% nylon                                                                                                        | Other material: BIO-washed cotton, heavy weight brushed cotton, pigment dyed, Canvas, Polyester, Acrylic and etc.                                                                     |
| Back Closure         | strap with D ring metal buckle                                                                                    | leather back strap with brass, plastic buckle, metal buckle, elastic, self-fabric back strap with metal buckle etc. And other kinds of back strap closure depend on your requirments. |
| Visor/Brim           | pre-curved                                                                                                        | Soft or Hard Pre-curved/flat                                                                                                                                                          |
| Color                | custom color                                                                                                      | Standard color available(special colors available on request, based on pantone color card)                                                                                            |
| Size                 | 58cm or custom                                                                                                    | Normally,48cm-55cm for kids,56cm-60cm for adults                                                                                                                                      |
| Logo and Design      | embroidery                                                                                                        | Printing, Heat transfer printing, Applique Embroidery, 3D embroidery leather patch, woven patch, metal patch, felt applique etc.                                                      |
| MOQ                  | 50                                                                                                                |                                                                                                                                                                                       |
| Packing              | 25pcs/polybag/inner box,4 inner boxes/carton,100pcs/carton                                                        |                                                                                                                                                                                       |
| Price Term           | FOB/DDU/EXW                                                                                                       | Basic price offer depends on final cap's quantity and quality                                                                                                                         |
| Shipping Method      | By sea or by air or express                                                                                       |                                                                                                                                                                                       |
| Payment Terms        | T/T,L/C,Paypal etc.                                                                                               |                                                                                                                                                                                       |
| Sample time          | 7 days after we receive your sample fee                                                                           |                                                                                                                                                                                       |
| Sample fee           | normally 50\$ for per design. Sample fee is refundable when your order reach 300pcs/design                        |                                                                                                                                                                                       |
| Production Lead Time | in 25 days                                                                                                        |                                                                                                                                                                                       |