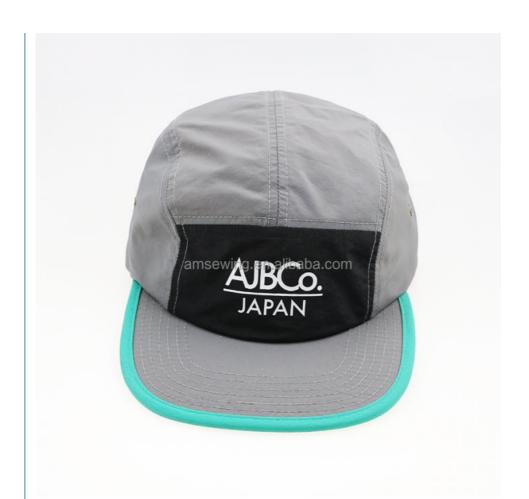

# Unisex Silk Screen Printed Nylon Running Hat For Outdoor Sports Travel Waterproof 100 Pcs

### **Product Specification**

• Printing Methods: Digital Printing, Raised Rubber Print, None,

Heat-transfer Printing

Panel Style: 5-Panel HatFabric Feature: WaterproofMaterial: Nylon

Technics: Silk Screen Printing

### **Product Details**

| Item                 | content                                                                                                           | optional                                                                                                                                                                              |
|----------------------|-------------------------------------------------------------------------------------------------------------------|---------------------------------------------------------------------------------------------------------------------------------------------------------------------------------------|
| Product Name         | 5-Panel Nylon Running Hat with Logo Print Embroidery Waterproof Sporty Style for Outdoor<br>Running Travel Unisex |                                                                                                                                                                                       |
| Shape                | unconstructed                                                                                                     | unconstructed or any other design or shape                                                                                                                                            |
| Material             | 100% nylon                                                                                                        | Other material: BIO-washed cotton, heavy weight brushed cotton, pigment dyed, Canvas, Polyester, Acrylic and etc.                                                                     |
| Back Closure         | strap with D ring metal buckle                                                                                    | leather back strap with brass, plastic buckle, metal buckle, elastic, self-fabric back strap with metal buckle etc. And other kinds of back strap closure depend on your requirments. |
| Visor/Brim           | pre-curved                                                                                                        | Soft or Hard Pre-curved/flat                                                                                                                                                          |
| Color                | custom color                                                                                                      | Standard color available(special colors available on request, based on pantone color card)                                                                                            |
| Size                 | 58cm or custom                                                                                                    | Normally,48cm-55cm for kids,56cm-60cm for adults                                                                                                                                      |
| Logo and Design      | embroidery                                                                                                        | Printing, Heat transfer printing, Applique Embroidery, 3D embroidery leather patch, woven patch, metal patch, felt applique etc.                                                      |
| MOQ                  | 50                                                                                                                |                                                                                                                                                                                       |
| Packing              | 25pcs/polybag/inner box,4 inner boxes/carton,100pcs/carton                                                        |                                                                                                                                                                                       |
| Price Term           | FOB/DDU/EXW                                                                                                       | Basic price offer depends on final cap's quantity and quality                                                                                                                         |
| Shipping Method      | By sea or by air or express                                                                                       |                                                                                                                                                                                       |
| Payment Terms        | T/T,L/C,Paypal etc.                                                                                               |                                                                                                                                                                                       |
| Sample time          | 7 days after we receive your sample fee                                                                           |                                                                                                                                                                                       |
| Sample fee           | normally 50\$ for per design. Sample fee is refundable when your order reach 300pcs/design                        |                                                                                                                                                                                       |
| Production Lead Time | in 25 days                                                                                                        |                                                                                                                                                                                       |