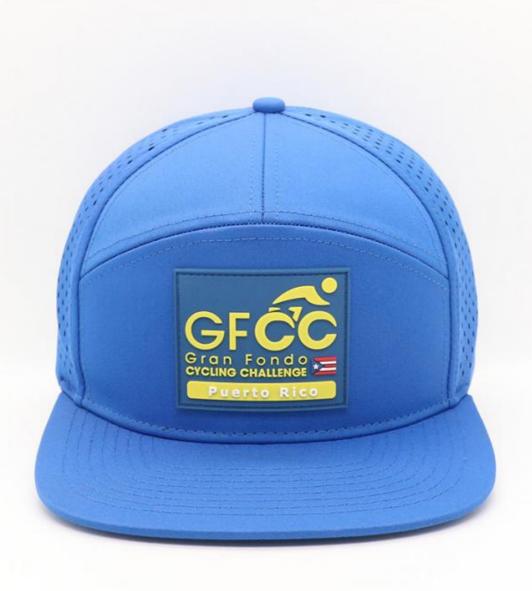

# 7 Panel Laser Cut Hole Snapback Cap Hat With Rubber Patch Waterproof Customized Design

### More Images