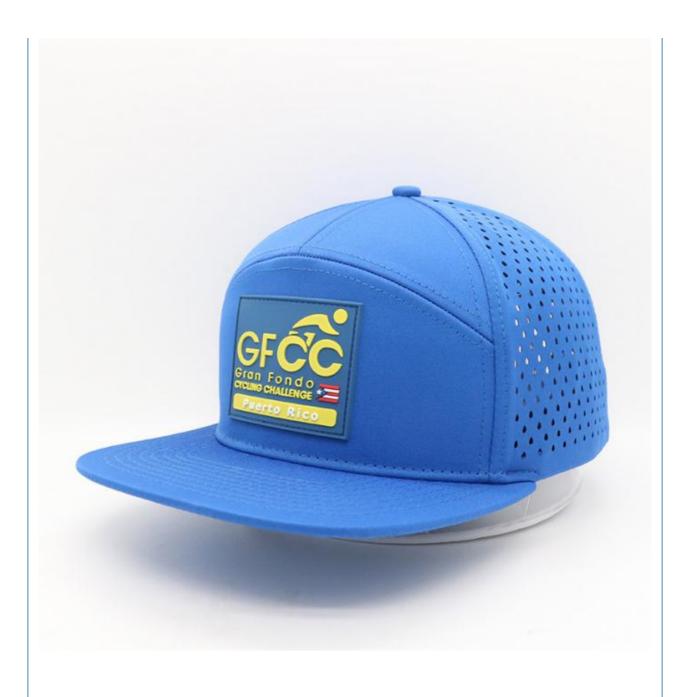

# 7 Panel Laser Cut Hole Snapback Cap Hat With Rubber Patch Waterproof Customized Design

### More Images