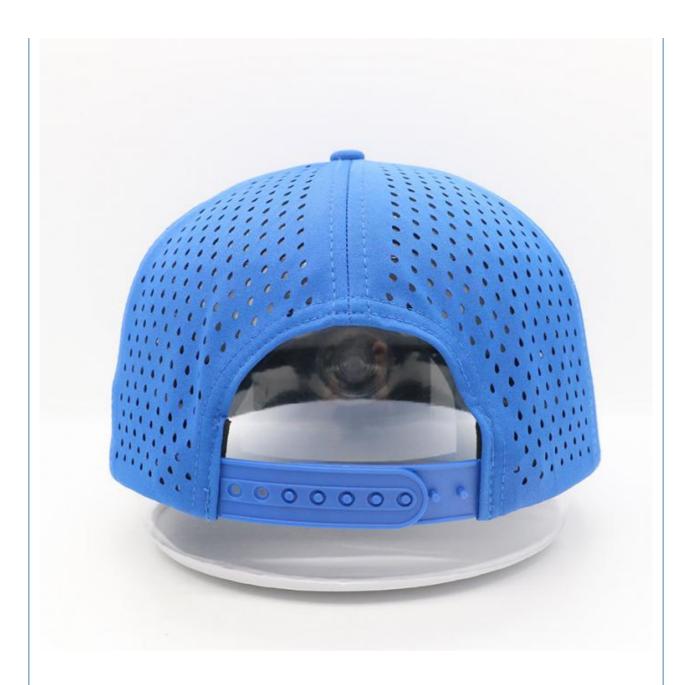

e eco-friendly material

Color **Custom Color** 

Custom Size. Normally, 48cm-55cm for kids, 56cm-60cm for adults Size

Logo and Design Rubber

MOQ 50Pcs

**Packing** 25pcs/polybag/inner box,4 inner boxes/carton,100pcs/carton

**Price Term** FOB/DDU/EXW, Basic price offer depends on final cap's quantity and quality

1.By express, such as DHL ,UPS, TNT etc. **Shipping Method** 

2.By sea

3.By air

T/T, L/C, Paypal, Western Union etc. **Payment Terms** 

Sample time 7 days after we receive your sample fee

Normally 50\$ for per design. Sample fee is refundable when your order reach Sample fee

300pcs/design

**Production time** 15-30 days after approval sample and payment

According your order quantity, normal 1000pcs should spend 15-25days for **Production Lead** 

Time production.













## Company Profile





Xiamen Amsewing Clothing Co.,Ltd. has over 15 years' professional OEM&ODM experience in design, making and export of fashionable accessories of hats, scarves, gloves and garments, with 600 m² workshop and 22 skilled workers. The advanced production equipment, strong production team, strict quality control system and quick feedback make sure that our clients receive the good quality products and service. Sticking to the principle of "Responsibility, Quality and Reputation" helps us earn good comments from clients over 20 countries oversea and domestic in the past 10 years.

Meanwhile, we take part in philanthropy, such as picking up the garbage, donating the needy children with the idea of making the world more warmer and beautiful.

If you have any need, any q