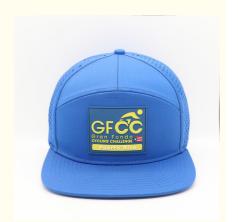

# 7 Panel Laser Cut Hole Snapback Cap Hat With Rubber Patch Waterproof Customized Design

### Specification

Item content

Custom High Quality Waterproof 7 Panel Laser Cut Hole Snapback Cap Hat **Product Name** 

With Rubber Patch

Design OEM/ODM Accepted

**Fabric** Custom fabric, cotton/acrylic/polyester/recycle eco-friendly material