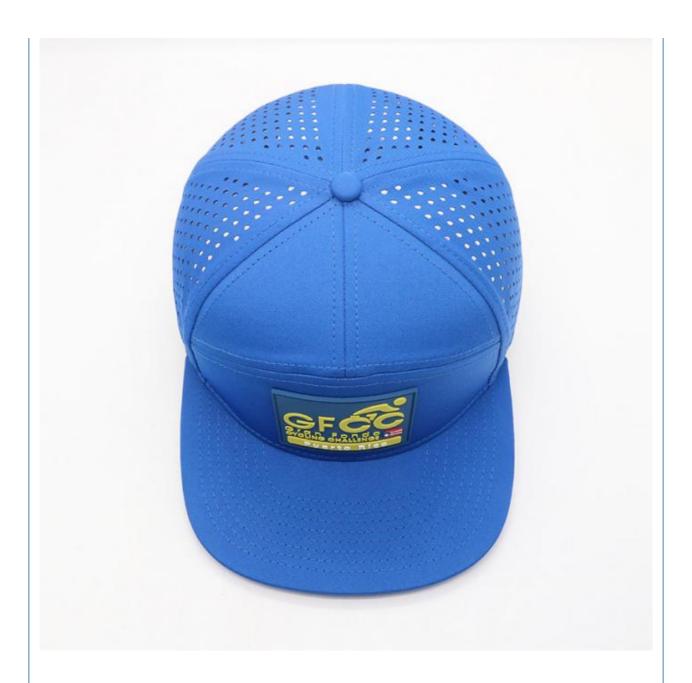

eco-friendly material

Color **Custom Color** 

Custom Size. Normally, 48cm-55cm for kids, 56cm-60cm for adults Size

Logo and Design Rubber

MOQ 50Pcs

**Packing** 25pcs/polybag/inner box,4 inner boxes/carton,100pcs/carton

**Price Term** FOB/DDU/EXW, Basic price offer depends on final cap's quantity and quality

1.By express, such as DHL ,UPS, TNT etc. **Shipping Method** 

2.By sea

3.By air

T/T, L/C, Paypal, Western Union etc. **Payment Terms** 

Sample time 7 days after we receive your sample fee

Normally 50\$ for per design. Sample fee is refundable when your order reach Sample fee

300pcs/design

**Production time** 15-30 days after approval sample and payment

According your order quantity, normal 1000pcs should spend 15-25days for **Production Lead** 

Time production.













## Company Profile





Xiamen Amsewing Clothing Co.,Ltd. has over 15 years' professional OEM&ODM experience in design, making and export of fashionable accessories of hats, scarves, gloves and garments, with 600 m² workshop and 22 skilled workers. The advanced production equipment, strong production team, strict quality control system and quick feedback make sure that our clients receive the good quality products and service. Sticking to the principle of "Responsibility, Quality and Reputation" helps us earn good comments from clients over 20 countries oversea and domestic in the past 10 years.

Meanwhile, we take part in philanthropy, such as picking up the garbage, donating the needy children with the idea of making the world more warmer and beautiful.

If you have any need, any que