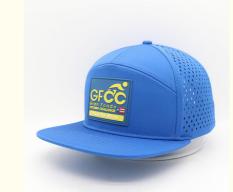

# 7 Panel Laser Cut Hole Snapback Cap Hat With Rubber Patch Waterproof Customized Design

### Specification

Item content

Custom High Quality Waterproof 7 Panel Laser Cut Hole Snapback Cap Hat **Product Name** 

With Rubber Patch

Design OEM/ODM Accepted

**Fabric** Custom fabric, cotton/acrylic/polyester/recycle eco-friendly material