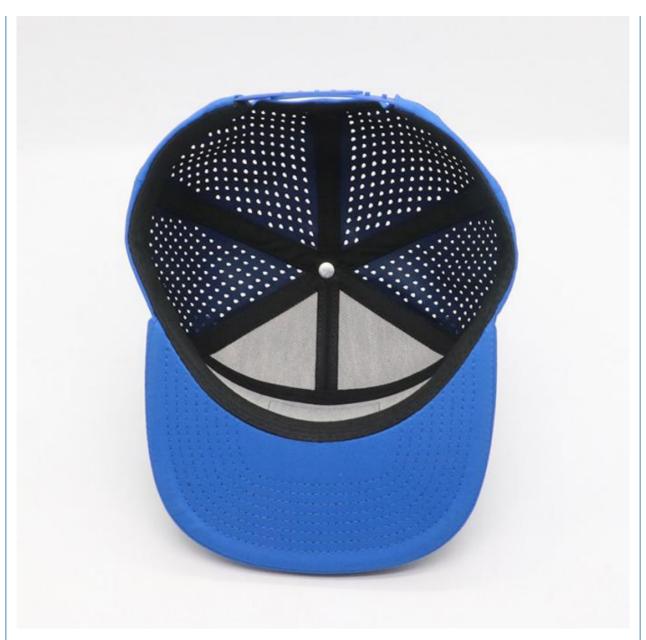

o-friendly material

Color **Custom Color** 

Custom Size. Normally, 48cm-55cm for kids, 56cm-60cm for adults Size

Logo and Design Rubber

MOQ 50Pcs

**Packing** 25pcs/polybag/inner box,4 inner boxes/carton,100pcs/carton

**Price Term** FOB/DDU/EXW, Basic price offer depends on final cap's quantity and quality

1.By express, such as DHL ,UPS, TNT etc. **Shipping Method** 

2.By sea

3.By air

T/T, L/C, Paypal, Western Union etc. **Payment Terms** 

Sample time 7 days after we receive your sample fee

Normally 50\$ for per design. Sample fee is refundable when your order reach Sample fee

300pcs/design

**Production time** 15-30 days after approval sample and payment

According your order quantity, normal 1000pcs should spend 15-25days for **Production Lead** 

Time production.













## Company Profile





Xiamen Amsewing Clothing Co.,Ltd. has over 15 years' professional OEM&ODM experience in design, making and export of fashionable accessories of hats, scarves, gloves and garments, with 600 m² workshop and 22 skilled workers. The advanced production equipment, strong production team, strict quality control system and quick feedback make sure that our clients receive the good quality products and service. Sticking to the principle of "Responsibility, Quality and Reputation" helps us earn good comments from clients over 20 countries oversea and domestic in the past 10 years.

Meanwhile, we take part in philanthropy, such as picking up the garbage, donating the needy children with the idea of making the world more warmer and beautiful.

If you have any need, any quest