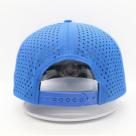

# 7 Panel Laser Cut Hole Snapback Cap Hat With Rubber Patch Waterproof Customized Design

### Specification

Item content

Custom High Quality Waterproof 7 Panel Laser Cut Hole Snapback Cap Hat **Product Name** 

With Rubber Patch

Design OEM/ODM Accepted

**Fabric** Custom fabric, cotton/acrylic/polyester/recycle eco-friendly material