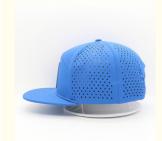

# 7 Panel Laser Cut Hole Snapback Cap Hat With Rubber Patch Waterproof Customized Design

### Specification

Item content

Custom High Quality Waterproof 7 Panel Laser Cut Hole Snapback Cap Hat **Product Name** 

With Rubber Patch

Design OEM/ODM Accepted

**Fabric** Custom fabric, cotton/acrylic/polyester/recycle eco-friendly material