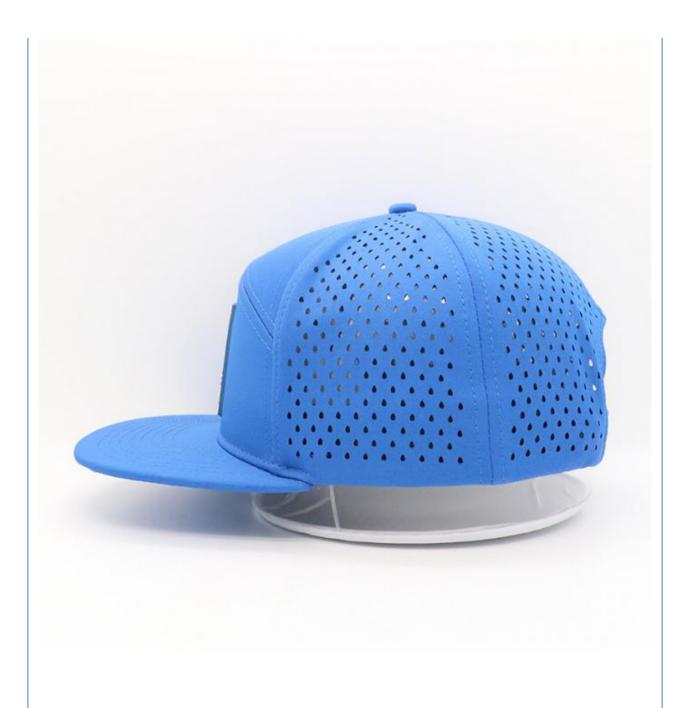

cle eco-friendly material

Color **Custom Color** 

Custom Size. Normally, 48cm-55cm for kids, 56cm-60cm for adults Size

Logo and Design Rubber

MOQ 50Pcs

**Packing** 25pcs/polybag/inner box,4 inner boxes/carton,100pcs/carton

**Price Term** FOB/DDU/EXW, Basic price offer depends on final cap's quantity and quality

1.By express, such as DHL ,UPS, TNT etc. **Shipping Method** 

2.By sea

3.By air

T/T, L/C, Paypal, Western Union etc. **Payment Terms** 

Sample time 7 days after we receive your sample fee

Normally 50\$ for per design. Sample fee is refundable when your order reach Sample fee

300pcs/design

**Production time** 15-30 days after approval sample and payment

According your order quantity, normal 1000pcs should spend 15-25days for **Production Lead** 

Time production.













## Company Profile





Xiamen Amsewing Clothing Co.,Ltd. has over 15 years' professional OEM&ODM experience in design, making and export of fashionable accessories of hats, scarves, gloves and garments, with 600 m² workshop and 22 skilled workers. The advanced production equipment, strong production team, strict quality control system and quick feedback make sure that our clients receive the good quality products and service. Sticking to the principle of "Responsibility, Quality and Reputation" helps us earn good comments from clients over 20 countries oversea and domestic in the past 10 years.

Meanwhile, we take part in philanthropy, such as picking up the garbage, donating the needy children with the idea of making the world more warmer and beautiful.

If you have any need, any