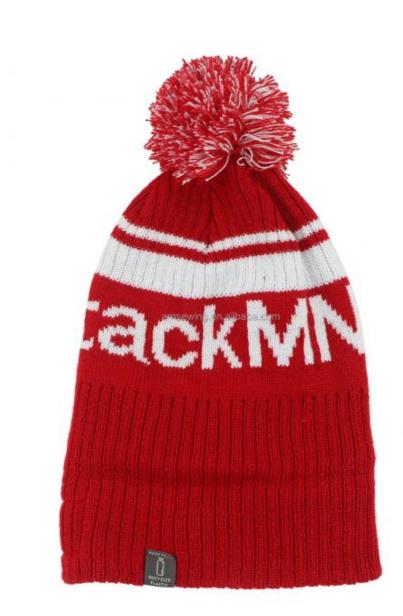

ys after we receive your sample fee                                                                  |                                                                                                                                        |  |
| Sample fee              | normally 50\$ for per design. Sample fee is refundable when your order reach 300pcs/design               |                                                                                                                                        |  |
| Production<br>Lead Time | in 25 days                                                                                               |                                                                                                                                        |  |















machine workshop







## sewing workshop





QC & packing workshop









Sou



Xiamen Amsewing Clothing Co.,ltd,has over 10 years'professional OEM&ODM experience in design, making and export of fashion accessories of hats,scarves, gloves etc. and garments,with 600 square meters workshop and 22 skilled workers. The advanced production equipment, strong production team,strict quality control system and quick feedback make sure that our clients receive the good quality products and service. Sticking to the principle of "Responsibility,Quality and Reputation"helps us earn good comments from clients from more than 20 countries oversea and domestic in the past 10 years. Meanwhile,we take part in philanthropy,such as picking up the garbage, donating the needy children with the idea