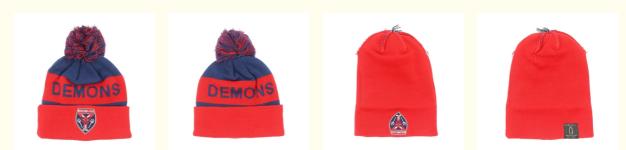

#### More Images

**Our Product Introduction** 

#### **Product Specification**

- Fabric Feature:
- Size:
- Material:
- Gender:
- Age Group:
- Style:
- Design:

• Pattern:

• Highlight:

- Winter Hat Type:
- Plain
- Winter Knitted Sports Hat, Recycled Plastic Beanie Hat,