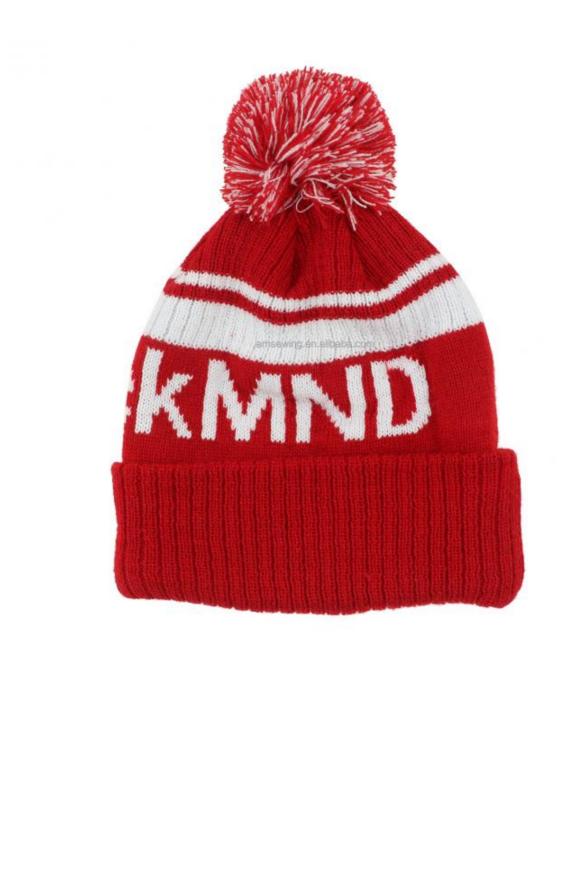

China

COMMON

Custom 100% Acrylic

Unisex

Adults Checked

Beanie

**OEM** Designs

Custom RPET Beanie Hat

## Custom RPET Beanie Hat Winter Knitted Sports Hat For Adults Made From Recycled Plastic

#### **Product Specification**

- Fabric Feature:
- Size:
- Material:
- Gender:
- Age Group:
- Style:
- Design:

• Pattern:

• Highlight:

- Winter Hat Type:
- Plain
- Winter Knitted Sports Hat, Recycled Plastic Beanie Hat,