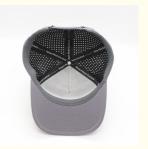

ng
Model Number: Baseball Hat
Minimum Order Quantity: 50 pieces

Price: \$6.50/pieces 50-199 pieces
Packaging Details: 10pcs/Opp bag, 200pcs/box
Supply Ability: 15 Bag/Bags per Day



### **Product Specification**

• Printing Methods: Digital Printing, Raised Rubber Print, Digital

Print, Ready-made Apparel Direct Digital

Printing

• Panel Style: 6-Panel Hat, 5-Panel Hat

Fabric Feature: COMMONMaterial: 100% Polyester

• Technics: Silk Screen Printing, Maching Embroidery,

Sequin Embroidery, Nail Bead Embroidery

Gender: Unisex Age Group: Adults

• Style: Fashion, Sporty, Casual, Party, Character,

Street Style

• Pattern Type: Animal, Cartoon, Character, Hand-painted,

Solid

Applicable Season: Four Seasons

• Fabric Type: Velour, Corduroy, Oxford, Fleece, Mesh



### More Images









### **Product Description**

### **Product Description**

### Specification

Item content

Product Name Custom High Quality 5 Panel Laser Cut Hole Snapback Cap Hat Custom Rubber

Waterproof Cap

**Design** OEM/ODM Accepted

Fabric Custom fabric, cotton/acrylic/polyester/recycle eco-friendly material

Color Custom Color

Size Custom Size. Normally, 48cm-55cm for kids, 56cm-60cm for adults

Logo and Design Rubber

MOQ 50Pcs

Packing 25pcs/polybag/inner box,4 inner boxes/carton,100pcs/carton

Price Term FOB/DDU/EXW, Basic price offer depends on final cap's quantity and quality

Shipping Method

1.By express, such as DHL ,UPS, TNT etc.
2 By sea

2.By sea 3.By air

Payment Terms T/T, L/C, Paypal, Western Union etc.

Sample time 7 days after we receive your sample fee

Sample fee Normally 50\$