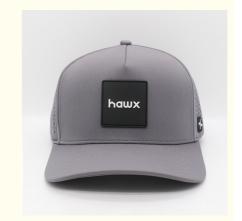

# 6-Panel Hat Style Custom 5 Panel Laser Cut Hole Snapback Cap Hat With Waterproof Rubber

### More Images