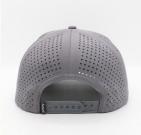

wing
Model Number: Baseball Hat
Minimum Order Quantity: 50 pieces

Price: \$6.50/pieces 50-199 pieces
Packaging Details: 10pcs/Opp bag, 200pcs/box
Supply Ability: 15 Bag/Bags per Day



### **Product Specification**

• Printing Methods: Digital Printing, Raised Rubber Print, Digital

Print, Ready-made Apparel Direct Digital

Printing

• Panel Style: 6-Panel Hat, 5-Panel Hat

Fabric Feature: COMMONMaterial: 100% Polyester

• Technics: Silk Screen Printing, Maching Embroidery,

Sequin Embroidery, Nail Bead Embroidery

Gender: Unisex Age Group: Adults

• Style: Fashion, Sporty, Casual, Party, Character,

Street Style

• Pattern Type: Animal, Cartoon, Character, Hand-painted,

Solid

Applicable Season: Four Seasons

• Fabric Type: Velour, Corduroy, Oxford, Fleece, Mesh



### More Images









### **Product Description**

### **Product Description**

### Specification

Item content

Product Name Custom High Quality 5 Panel Laser Cut Hole Snapback Cap Hat Custom Rubber

Waterproof Cap

**Design** OEM/ODM Accepted

Fabric Custom fabric, cotton/acrylic/polyester/recycle eco-friendly material

Color Custom Color

Size Custom Size. Normally, 48cm-55cm for kids, 56cm-60cm for adults

Logo and Design Rubber

MOQ 50Pcs

Packing 25pcs/polybag/inner box,4 inner boxes/carton,100pcs/carton

Price Term FOB/DDU/EXW, Basic price offer depends on final cap's quantity and quality

Shipping Method

1.By express, such as DHL ,UPS, TNT etc.
2 By sea

2.By sea 3.By air

Payment Terms T/T, L/C, Paypal, Western Union etc.

Sample time 7 days after we receive your sample fee

Sample fee Normally 50