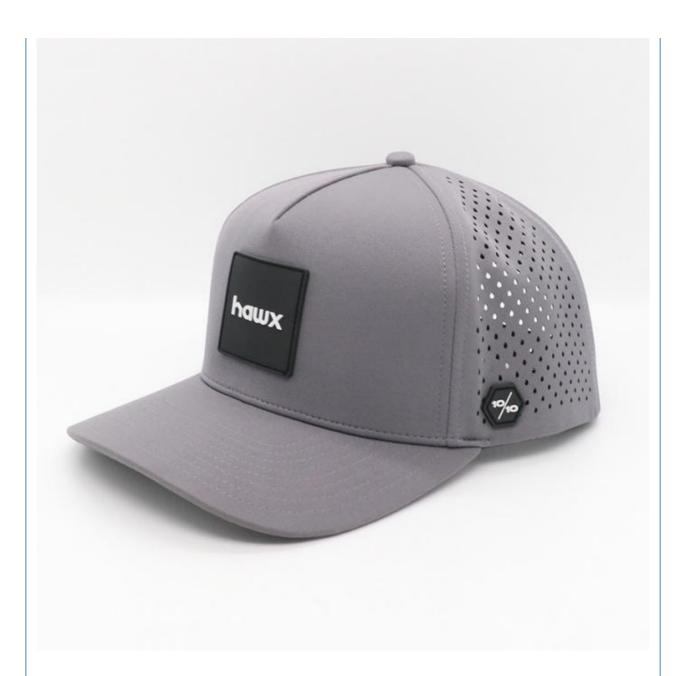

lic/polyester/recycle eco-friendly material

Color Custom Color

Size Custom Size. Normally, 48cm-55cm for kids, 56cm-60cm for adults

Logo and Design Rubber

MOQ 50Pcs

Packing 25pcs/polybag/inner box,4 inner boxes/carton,100pcs/carton

Price Term FOB/DDU/EXW, Basic price offer depends on final cap's quantity and quality

Shipping Method

1.By express, such as DHL ,UPS, TNT etc.
2 By sea

2.By sea 3.By air

Payment Terms T/T, L/C, Paypal, Western Union etc.

Sample time 7 days after we receive your sample fee

Sample fee Normally 50\$ for per design. Sample fee is refundable when your order reach

300pcs/design

**Production time** 15-30 days after approval sample and payment

Production Lead According your order quantity,normal 1000pcs should spend 15-25days for

Time production.













## Company Profile





Xiamen Amsewing Clothing Co.,Ltd. has over 15 years' professional OEM&ODM experience in design, making and export of fashionable accessories of hats, scarves, gloves and garments, with 600 m² workshop and 22 skilled workers. The advanced production equipment, strong production team, strict quality control system and quick feedback make sure that our clients receive the good quality products and service. Sticking to the principle of "Responsibility, Quality and Reputation" helps us earn good comments from clients over 20 countries oversea and domestic in the past 10 years.

Meanwhile, we take part in philanthropy, such as picking up the garbage, donating the needy children with the idea of making the world more warmer and beautiful.

If you have any need, any q