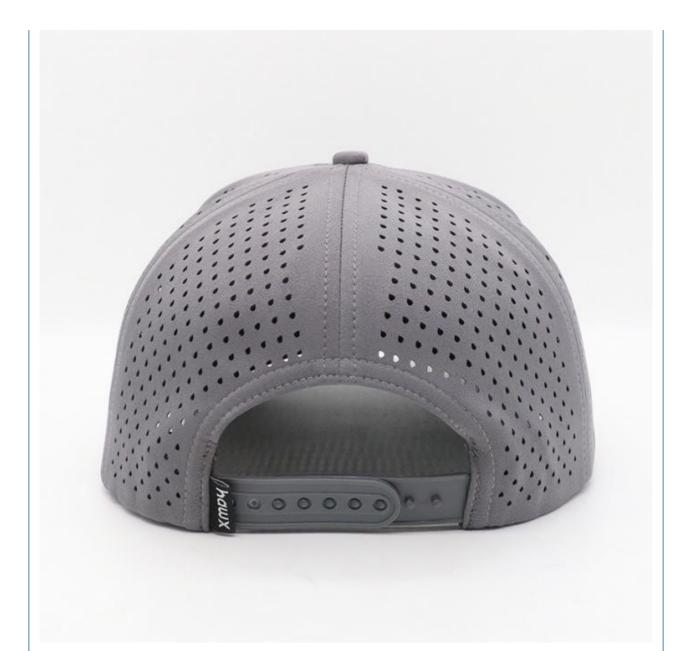

rylic/polyester/recycle eco-friendly material

Color Custom Color

Size Custom Size. Normally, 48cm-55cm for kids, 56cm-60cm for adults

Logo and Design Rubber

MOQ 50Pcs

Packing 25pcs/polybag/inner box,4 inner boxes/carton,100pcs/carton

Price Term FOB/DDU/EXW, Basic price offer depends on final cap's quantity and quality

Shipping Method

1.By express, such as DHL ,UPS, TNT etc.
2 By sea

2.By sea 3.By air

Payment Terms T/T, L/C, Paypal, Western Union etc.

Sample time 7 days after we receive your sample fee

Sample fee Normally 50\$ for per design. Sample fee is refundable when your order reach

300pcs/design

**Production time** 15-30 days after approval sample and payment

Production Lead According your order quantity,normal 1000pcs should spend 15-25days for

Time production.













## Company Profile





Xiamen Amsewing Clothing Co.,Ltd. has over 15 years' professional OEM&ODM experience in design, making and export of fashionable accessories of hats, scarves, gloves and garments, with 600 m² workshop and 22 skilled workers. The advanced production equipment, strong production team, strict quality control system and quick feedback make sure that our clients receive the good quality products and service. Sticking to the principle of "Responsibility, Quality and Reputation" helps us earn good comments from clients over 20 countries oversea and domestic in the past 10 years.

Meanwhile, we take part in philanthropy, such as picking up the garbage, donating the needy children with the idea of making the world more warmer and beautiful.

If you have any need, any