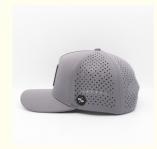

# 6-Panel Hat Style Custom 5 Panel Laser Cut Hole Snapback Cap Hat With Waterproof Rubber

### More Images