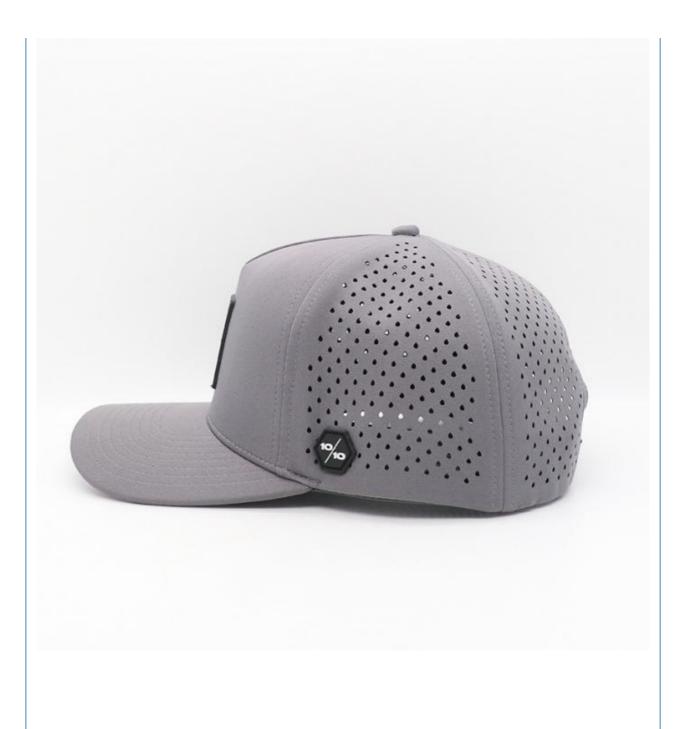

acrylic/polyester/recycle eco-friendly material

Color Custom Color

Size Custom Size. Normally, 48cm-55cm for kids, 56cm-60cm for adults

Logo and Design Rubber

MOQ 50Pcs

Packing 25pcs/polybag/inner box,4 inner boxes/carton,100pcs/carton

Price Term FOB/DDU/EXW, Basic price offer depends on final cap's quantity and quality

Shipping Method

1.By express, such as DHL ,UPS, TNT etc.
2 By sea

2.By sea 3.By air

Payment Terms T/T, L/C, Paypal, Western Union etc.

Sample time 7 days after we receive your sample fee

Sample fee Normally 50\$ for per design. Sample fee is refundable when your order reach

300pcs/design

**Production time** 15-30 days after approval sample and payment

Production Lead According your order quantity,normal 1000pcs should spend 15-25days for

Time production.













## Company Profile





Xiamen Amsewing Clothing Co.,Ltd. has over 15 years' professional OEM&ODM experience in design, making and export of fashionable accessories of hats, scarves, gloves and garments, with 600 m² workshop and 22 skilled workers. The advanced production equipment, strong production team, strict quality control system and quick feedback make sure that our clients receive the good quality products and service. Sticking to the principle of "Responsibility, Quality and Reputation" helps us earn good comments from clients over 20 countries oversea and domestic in the past 10 years.

Meanwhile, we take part in philanthropy, such as picking up the garbage, donating the needy children with the idea of making the world more warmer and beautiful.

If you have any need, a