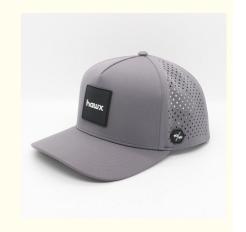

# 6-Panel Hat Style Custom 5 Panel Laser Cut Hole Snapback Cap Hat With Waterproof Rubber

### More Images