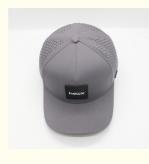

# 6-Panel Hat Style Custom 5 Panel Laser Cut Hole Snapback Cap Hat With Waterproof Rubber

### More Images