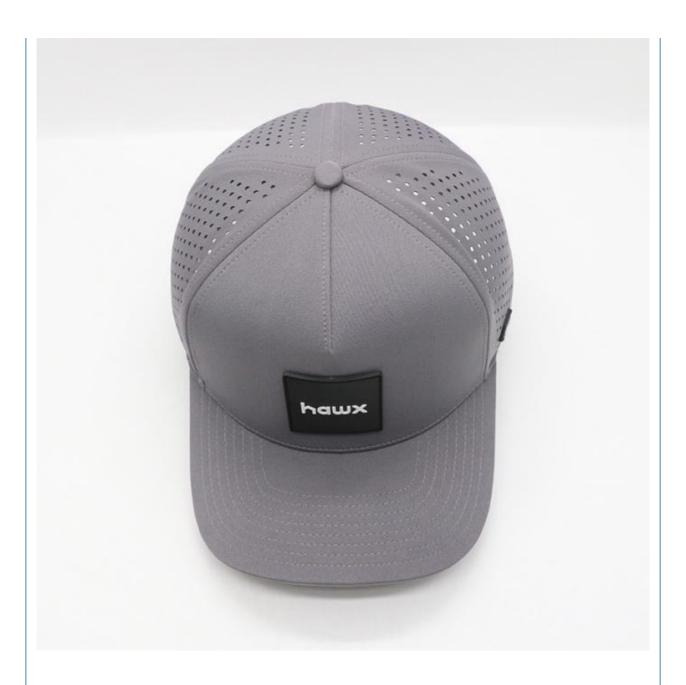

c/polyester/recycle eco-friendly material

Color Custom Color

Size Custom Size. Normally, 48cm-55cm for kids, 56cm-60cm for adults

Logo and Design Rubber

MOQ 50Pcs

Packing 25pcs/polybag/inner box,4 inner boxes/carton,100pcs/carton

Price Term FOB/DDU/EXW, Basic price offer depends on final cap's quantity and quality

Shipping Method

1.By express, such as DHL ,UPS, TNT etc.
2 By sea

2.By sea 3.By air

Payment Terms T/T, L/C, Paypal, Western Union etc.

Sample time 7 days after we receive your sample fee

Sample fee Normally 50\$ for per design. Sample fee is refundable when your order reach

300pcs/design

**Production time** 15-30 days after approval sample and payment

Production Lead According your order quantity,normal 1000pcs should spend 15-25days for

Time production.













## Company Profile





Xiamen Amsewing Clothing Co.,Ltd. has over 15 years' professional OEM&ODM experience in design, making and export of fashionable accessories of hats, scarves, gloves and garments, with 600 m² workshop and 22 skilled workers. The advanced production equipment, strong production team, strict quality control system and quick feedback make sure that our clients receive the good quality products and service. Sticking to the principle of "Responsibility, Quality and Reputation" helps us earn good comments from clients over 20 countries oversea and domestic in the past 10 years.

Meanwhile, we take part in philanthropy, such as picking up the garbage, donating the needy children with the idea of making the world more warmer and beautiful.

If you have any need, any que