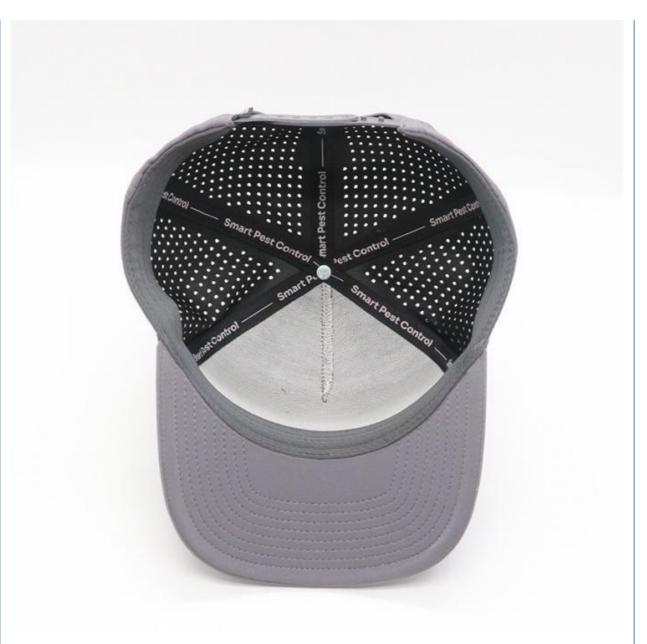

polyester/recycle eco-friendly material

Color Custom Color

Size Custom Size. Normally, 48cm-55cm for kids, 56cm-60cm for adults

Logo and Design Rubber

MOQ 50Pcs

Packing 25pcs/polybag/inner box,4 inner boxes/carton,100pcs/carton

Price Term FOB/DDU/EXW, Basic price offer depends on final cap's quantity and quality

Shipping Method

1.By express, such as DHL ,UPS, TNT etc.
2 By sea

2.By sea 3.By air

Payment Terms T/T, L/C, Paypal, Western Union etc.

Sample time 7 days after we receive your sample fee

Sample fee Normally 50\$ for per design. Sample fee is refundable when your order reach

300pcs/design

**Production time** 15-30 days after approval sample and payment

Production Lead According your order quantity,normal 1000pcs should spend 15-25days for

Time production.













## Company Profile





Xiamen Amsewing Clothing Co.,Ltd. has over 15 years' professional OEM&ODM experience in design, making and export of fashionable accessories of hats, scarves, gloves and garments, with 600 m² workshop and 22 skilled workers. The advanced production equipment, strong production team, strict quality control system and quick feedback make sure that our clients receive the good quality products and service. Sticking to the principle of "Responsibility, Quality and Reputation" helps us earn good comments from clients over 20 countries oversea and domestic in the past 10 years.

Meanwhile, we take part in philanthropy, such as picking up the garbage, donating the needy children with the idea of making the world more warmer and beautiful.

If you have any need, any quest