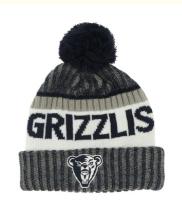

## COMMON Fabric Feature Recycled Plastic Bottle Eco-Friendly Beanie Winter Hats Caps

### **Product Specification**

• Fabric Feature: COMMON · Size: Custom 100% Acrylic Material: • Gender: Unisex • Age Group: Adults Checked Style: **OEM Designs** • Design: . Winter Hat Type: Beanie • Pattern: Plain

Highlight: COMMON Fabric Feature Winter Hats Caps,
 Recycled Plastic Bottle Winter Hats Caps,

Eco-Friendly Winter Hats Caps