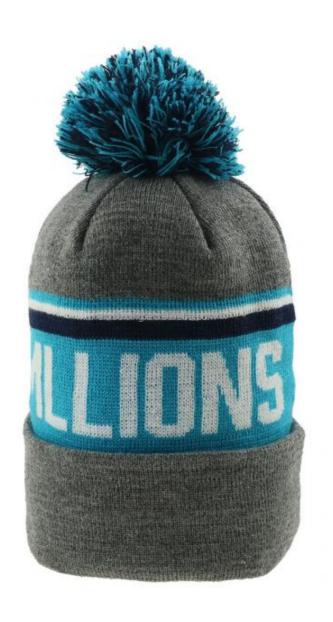

## Specification

| •                       |                                                                                                                               |                                                                                                                                        |
|-------------------------|-------------------------------------------------------------------------------------------------------------------------------|----------------------------------------------------------------------------------------------------------------------------------------|
| Item                    | content                                                                                                                       | optional                                                                                                                               |
| Product Name            | Wholesale Custom Logo Jacquard Pom Pom Bobble Knitted Beanie Winter Hats Caps Made from Recycled Plastic Bottles Eco-Friendly |                                                                                                                                        |
| Shape                   |                                                                                                                               | unconstructed or any other design or shape                                                                                             |
| Material                | RPET acrylic                                                                                                                  | Other material: BIO-washed cotton, heavy weight brushed cotton, pigment dyed, Canvas, Polyester, Acrylic and etc.                      |
| Color                   | custom color                                                                                                                  | Standard color available(special colors available on request, based on pantone color card)                                             |
| Size                    |                                                                                                                               | Normally 22cmx33cm                                                                                                                     |
| Logo and<br>Design      |                                                                                                                               | Printing, Heat transfer printing, Applique Embroidery,<br>3D embroidery leather patch, woven patch, metal<br>patch, felt applique etc. |
| MOQ                     | 50                                                                                                                            |                                                                                                                                        |
| Packing                 | 25pcs/polybag/inner box,4 inner boxes/carton,100pcs/carton                                                                    |                                                                                                                                        |
| Price Term              | FOB/DDU/EXW                                                                                                                   | Basic price offer depends on final cap's quantity and quality                                                                          |
| Shipping<br>Method      | By sea or by air or express                                                                                                   |                                                                                                                                        |
| Payment Terms           | T/T,L/C,Paypal etc.                                                                                                           |                                                                                                                                        |
| Sample time             | 7 days after we receive your sample fee                                                                                       |                                                                                                                                        |
| Sample fee              | normally 50\$ for per design. Sample fee is refundable when your order reach 300pcs/design                                    |                                                                                                                                        |
| Production<br>Lead Time | in 25 days                                                                                                                    |                                                                                                                                        |