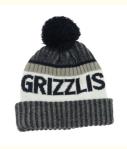

## COMMON Fabric Feature Recycled Plastic Bottle Eco-Friendly Beanie Winter Hats Caps

### **Product Specification**

• Fabric Feature: COMMON · Size: Custom 100% Acrylic Material: • Gender: Unisex • Age Group: Adults Checked Style: **OEM Designs** • Design: . Winter Hat Type: Beanie • Pattern: Plain

Highlight: COMMON Fabric Feature Winter Hats Caps,
 Recycled Plastic Bottle Winter Hats Caps,

Eco-Friendly Winter Hats Caps