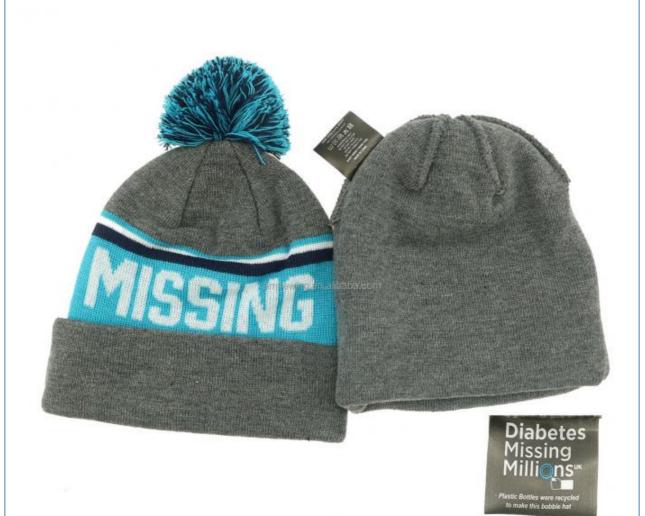

## Specification

| •                       |                                                                                                                               |                                                                                                                                        |
|-------------------------|-------------------------------------------------------------------------------------------------------------------------------|----------------------------------------------------------------------------------------------------------------------------------------|
| Item                    | content                                                                                                                       | optional                                                                                                                               |
| Product Name            | Wholesale Custom Logo Jacquard Pom Pom Bobble Knitted Beanie Winter Hats Caps Made from Recycled Plastic Bottles Eco-Friendly |                                                                                                                                        |
| Shape                   |                                                                                                                               | unconstructed or any other design or shape                                                                                             |
| Material                | RPET acrylic                                                                                                                  | Other material: BIO-washed cotton, heavy weight brushed cotton, pigment dyed, Canvas, Polyester, Acrylic and etc.                      |
| Color                   | custom color                                                                                                                  | Standard color available(special colors available on request, based on pantone color card)                                             |
| Size                    |                                                                                                                               | Normally 22cmx33cm                                                                                                                     |
| Logo and<br>Design      |                                                                                                                               | Printing, Heat transfer printing, Applique Embroidery,<br>3D embroidery leather patch, woven patch, metal<br>patch, felt applique etc. |
| MOQ                     | 50                                                                                                                            |                                                                                                                                        |
| Packing                 | 25pcs/polybag/inner box,4 inner boxes/carton,100pcs/carton                                                                    |                                                                                                                                        |
| Price Term              | FOB/DDU/EXW                                                                                                                   | Basic price offer depends on final cap's quantity and quality                                                                          |
| Shipping<br>Method      | By sea or by air or express                                                                                                   |                                                                                                                                        |
| Payment Terms           | T/T,L/C,Paypal etc.                                                                                                           |                                                                                                                                        |
| Sample time             | 7 days after we receive your sample fee                                                                                       |                                                                                                                                        |
| Sample fee              | normally 50\$ for per design. Sample fee is refundable when your order reach 300pcs/design                                    |                                                                                                                                        |
| Production<br>Lead Time | in 25 days                                                                                                                    |                                                                                                                                        |