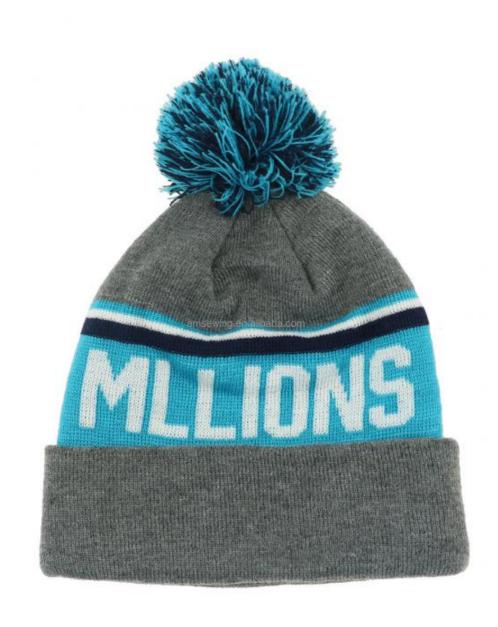

## COMMON Fabric Feature Recycled Plastic Bottle Eco-Friendly Beanie Winter Hats Caps

### **Product Specification**

• Fabric Feature: COMMON · Size: Custom 100% Acrylic Material: • Gender: Unisex • Age Group: Adults Checked Style: **OEM Designs** • Design: . Winter Hat Type: Beanie • Pattern: Plain

Highlight: COMMON Fabric Feature Winter Hats Caps,
 Recycled Plastic Bottle Winter Hats Caps,

Eco-Friendly Winter Hats Caps