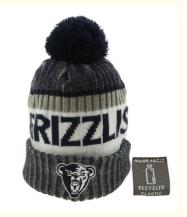

## COMMON Fabric Feature Recycled Plastic Bottle Eco-Friendly Beanie Winter Hats Caps

### **Product Specification**

• Fabric Feature: COMMON · Size: Custom 100% Acrylic Material: • Gender: Unisex • Age Group: Adults Checked Style: **OEM Designs** • Design: . Winter Hat Type: Beanie • Pattern: Plain

Highlight: COMMON Fabric Feature Winter Hats Caps,
 Recycled Plastic Bottle Winter Hats Caps,

Eco-Friendly Winter Hats Caps