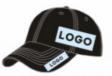

## COMMON Fabric Feature Recycled Plastic Bottle Eco-Friendly Beanie Winter Hats Caps

### **Product Specification**

• Fabric Feature: COMMON · Size: Custom 100% Acrylic Material: • Gender: Unisex • Age Group: Adults Checked Style: **OEM Designs** • Design: . Winter Hat Type: Beanie • Pattern: Plain

Highlight: COMMON Fabric Feature Winter Hats Caps,
 Recycled Plastic Bottle Winter Hats Caps,

Eco-Friendly Winter Hats Caps