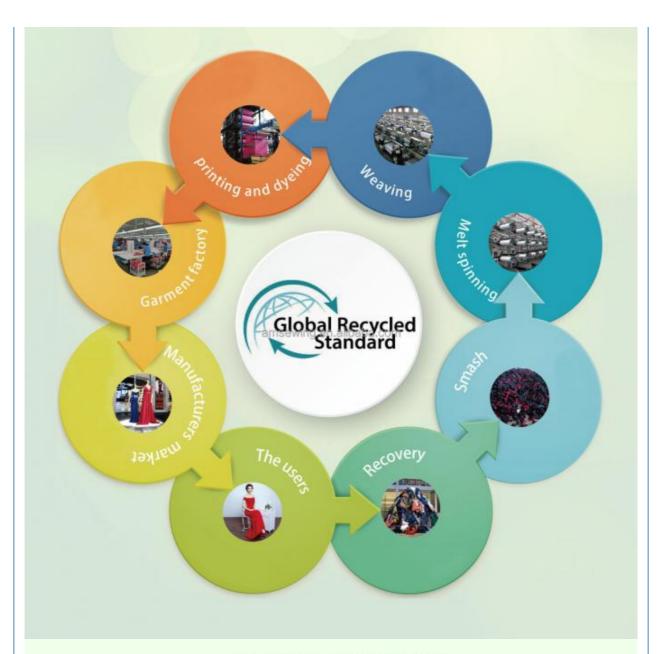

|                                                                                                                                        |
| Sample fee              | normally 50\$ for per design. Sample fee is refundable when your order reach 300pcs/design                                    |                                                                                                                                        |
| Production<br>Lead Time | in 25 days                                                                                                                    |                                                                                                                                        |













## PLASTIC RECYCLING



Company Profile



machine workshop







## sewing workshop





QC & packing workshop











Xiamen Amsewing Clothing Co.,ltd,has over 10 years'professional OEM&ODM experience in design, making and export of fashion accessories of hats,scarves, gloves etc. and garments,with 600 square meters workshop and 22 skilled workers. The advanced production equipment, strong production team, strict quality control system and quick feedback make sure that our clients receive the good quality products and service. Sticking to the principle of "Responsibility,Quality and Reputation"helps us earn good comments from clients from more than 20 countries oversea and domestic in the past 10 years. Meanwhile,we take part in philanthropy, such as picking up the garbage, donatin