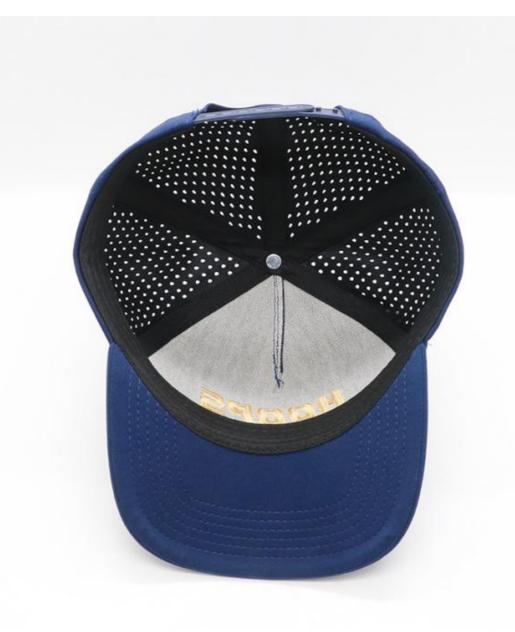

ylic/polyester/recycle eco-friendly material

Color Custom Color

Size Custom Size. Normally, 48cm-55cm for kids, 56cm-60cm for adults

Logo and Design Embroidery

MOQ 50Pcs

Packing 25pcs/polybag/inner box,4 inner boxes/carton,100pcs/carton

Price Term FOB/DDU/EXW, Basic price offer depends on final cap's quantity and quality

1.By express, such as DHL ,UPS, TNT etc.

Shipping Method 2.By sea

3.By air

Payment Terms T/T, L/C, Paypal, Western Union etc.

Sample time 7 days after we receive your sample fee

Sample fee Normally 50\$ for per design. Sample fee is refundable when your order reach

300pcs/design

**Production time** 15-30 days after approval sample and payment

Production Lead According your order quantity,normal 1000pcs should spend 15-25days for

Time production.













## Company Profile





Xiamen Amsewing Clothing Co.,Ltd. has over 15 years' professional OEM&ODM experience in design, making and export of fashionable accessories of hats, scarves, gloves and garments, with 600 m² workshop and 22 skilled workers. The advanced production equipment, strong production team, strict quality control system and quick feedback make sure that our clients receive the good quality products and service. Sticking to the principle of "Responsibility, Quality and Reputation" helps us earn good comments from clients over 20 countries oversea and domestic in the past 10 years.

Meanwhile, we take part in philanthropy, such as picking up the garbage, donating the needy children with the idea of making the world more warmer and beautiful.

If you have any need, any quest