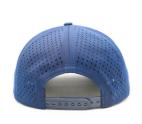

### More Images

# Custom 5 Panel Sports Hat Laser Cut Snapback Cap Hat Waterproof Cap For Men's Outdoor