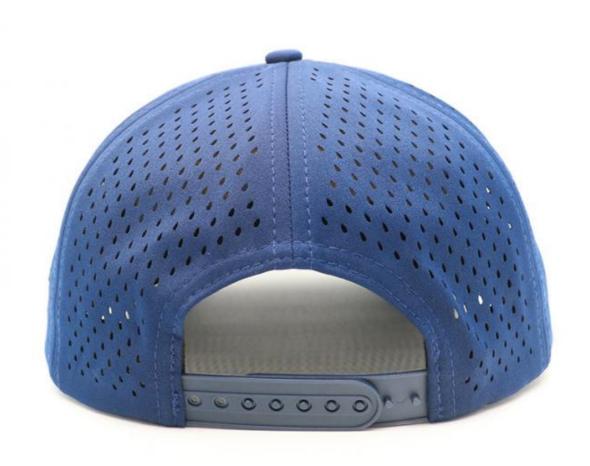

/acrylic/polyester/recycle eco-friendly material

Color Custom Color

Size Custom Size. Normally, 48cm-55cm for kids, 56cm-60cm for adults

Logo and Design Embroidery

MOQ 50Pcs

Packing 25pcs/polybag/inner box,4 inner boxes/carton,100pcs/carton

Price Term FOB/DDU/EXW, Basic price offer depends on final cap's quantity and quality

1.By express, such as DHL ,UPS, TNT etc.

Shipping Method 2.By sea

3.By air

Payment Terms T/T, L/C, Paypal, Western Union etc.

Sample time 7 days after we receive your sample fee

Sample fee Normally 50\$ for per design. Sample fee is refundable when your order reach

300pcs/design

**Production time** 15-30 days after approval sample and payment

Production Lead According your order quantity,normal 1000pcs should spend 15-25days for

Time production.













## Company Profile





Xiamen Amsewing Clothing Co.,Ltd. has over 15 years' professional OEM&ODM experience in design, making and export of fashionable accessories of hats, scarves, gloves and garments, with 600 m² workshop and 22 skilled workers. The advanced production equipment, strong production team, strict quality control system and quick feedback make sure that our clients receive the good quality products and service. Sticking to the principle of "Responsibility, Quality and Reputation" helps us earn good comments from clients over 20 countries oversea and domestic in the past 10 years.

Meanwhile, we take part in philanthropy, such as picking up the garbage, donating the needy children with the idea of making the world more warmer and beautiful.

If you have any need, any q