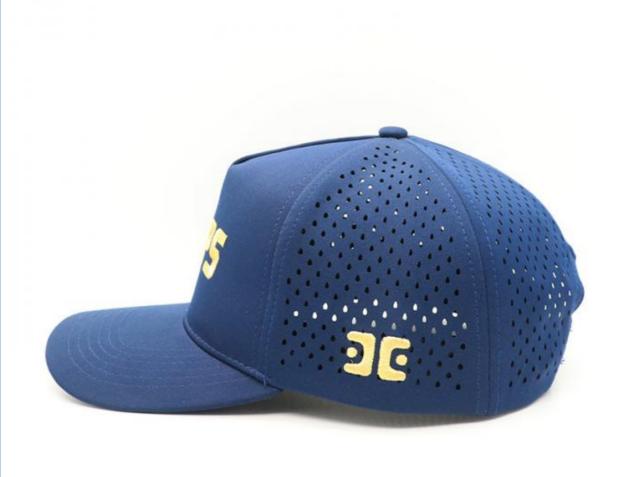

# Custom 5 Panel Sports Hat Laser Cut Snapback Cap Hat Waterproof Cap For Men's Outdoor

### More Images