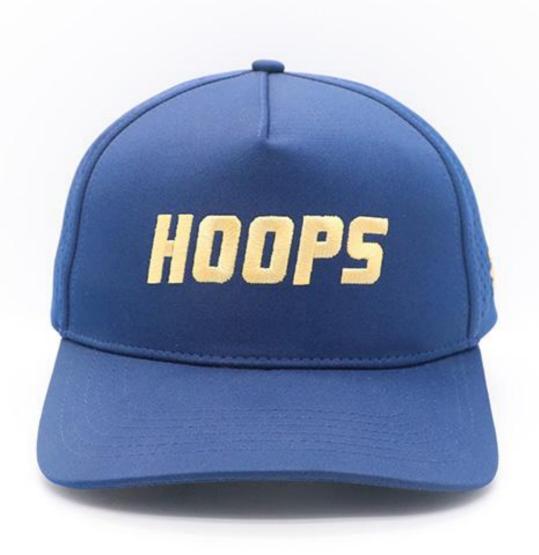

cotton/acrylic/polyester/recycle eco-friendly material

Color Custom Color

Size Custom Size. Normally, 48cm-55cm for kids, 56cm-60cm for adults

Logo and Design Embroidery

MOQ 50Pcs

Packing 25pcs/polybag/inner box,4 inner boxes/carton,100pcs/carton

Price Term FOB/DDU/EXW, Basic price offer depends on final cap's quantity and quality

1.By express, such as DHL ,UPS, TNT etc.

Shipping Method 2.By sea

3.By air

Payment Terms T/T, L/C, Paypal, Western Union etc.

Sample time 7 days after we receive your sample fee

Sample fee Normally 50\$ for per design. Sample fee is refundable when your order reach

300pcs/design

**Production time** 15-30 days after approval sample and payment

Production Lead According your order quantity,normal 1000pcs should spend 15-25days for

Time production.













## Company Profile





Xiamen Amsewing Clothing Co.,Ltd. has over 15 years' professional OEM&ODM experience in design, making and export of fashionable accessories of hats, scarves, gloves and garments, with 600 m² workshop and 22 skilled workers. The advanced production equipment, strong production team, strict quality control system and quick feedback make sure that our clients receive the good quality products and service. Sticking to the principle of "Responsibility, Quality and Reputation" helps us earn good comments from clients over 20 countries oversea and domestic in the past 10 years.

Meanwhile, we take part in philanthropy, such as picking up the garbage, donating the needy children with the idea of making the world more warmer and beautiful.

If you have any need,