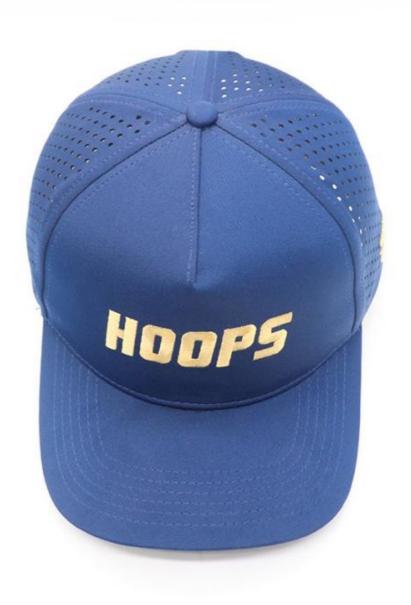

crylic/polyester/recycle eco-friendly material

Color Custom Color

Size Custom Size. Normally, 48cm-55cm for kids, 56cm-60cm for adults

Logo and Design Embroidery

MOQ 50Pcs

Packing 25pcs/polybag/inner box,4 inner boxes/carton,100pcs/carton

Price Term FOB/DDU/EXW, Basic price offer depends on final cap's quantity and quality

1.By express, such as DHL ,UPS, TNT etc.

Shipping Method 2.By sea

3.By air

Payment Terms T/T, L/C, Paypal, Western Union etc.

Sample time 7 days after we receive your sample fee

Sample fee Normally 50\$ for per design. Sample fee is refundable when your order reach

300pcs/design

**Production time** 15-30 days after approval sample and payment

Production Lead According your order quantity,normal 1000pcs should spend 15-25days for

Time production.













## Company Profile





Xiamen Amsewing Clothing Co.,Ltd. has over 15 years' professional OEM&ODM experience in design, making and export of fashionable accessories of hats, scarves, gloves and garments, with 600 m² workshop and 22 skilled workers. The advanced production equipment, strong production team, strict quality control system and quick feedback make sure that our clients receive the good quality products and service. Sticking to the principle of "Responsibility, Quality and Reputation" helps us earn good comments from clients over 20 countries oversea and domestic in the past 10 years.

Meanwhile, we take part in philanthropy, such as picking up the garbage, donating the needy children with the idea of making the world more warmer and beautiful.

If you have any need, any que