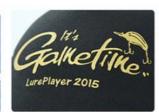

### **LOGO** technology

flat embroidery

3D puff embroidery

gold printing

embroidery badge

rubber

silk printing

pyrography

digital printing

felt logo