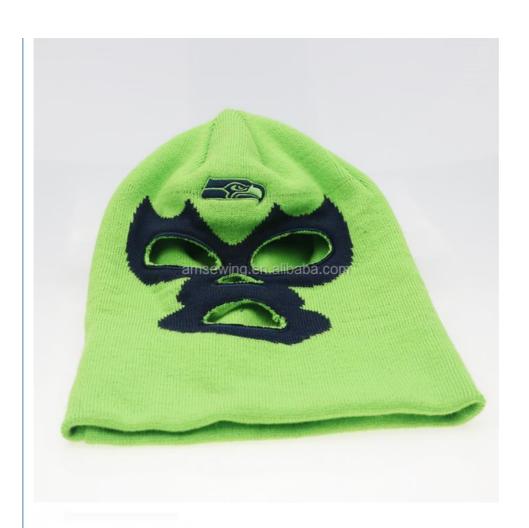

# Personalized Name Hats Design Your Own Hole Ski Mask With Image Style And ODM Designs

#### **Product Specification**

Fabric Feature: COMMONSize: Adult

Material: 100% Acrylic Gender: Unisex

Age Group: AdultsStyle: Image

Design: ODM Designs
 Winter Hat Type: Knitted Hat
 Pattern: Knitted

Highlight: Image Style Hole Ski Mask,
 Personalized Name Hats