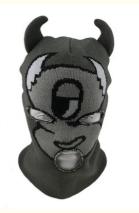

# Personalized Name Hats Design Your Own Hole Ski Mask With Image Style And ODM Designs

#### **Product Specification**

Fabric Feature: COMMONSize: Adult

Material: 100% Acrylic Gender: Unisex

Age Group: AdultsStyle: Image

Design: ODM Designs
 Winter Hat Type: Knitted Hat
 Pattern: Knitted

Highlight: Image Style Hole Ski Mask,
 Personalized Name Hats