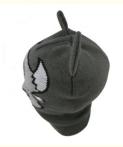

# Personalized Name Hats Design Your Own Hole Ski Mask With Image Style And ODM Designs

#### **Basic Information**

Place of Origin: Fujian, China
Brand Name: amsewing
Model Number: AM129
Minimum Order Quantity: 50 pieces

Price: \$4.00/pieces >=50 piecesPackaging Details: 25pcs/Opp bag, 100pcs/box



#### **Product Specification**

Fabric Feature: COMMONSize: Adult

Material: 100% Acrylic Gender: Unisex

Age Group: AdultsStyle: Image

Design: ODM Designs
 Winter Hat Type: Knitted Hat
 Pattern: Knitted

Highlight: Image Style Hole Ski Mask,
 Personalized Name Hats



#### More Images









### **Product Description**

#### **Product Details**



| ltem                 | content                                                                                    | optional                                                                                                                         |
|----------------------|--------------------------------------------------------------------------------------------|----------------------------------------------------------------------------------------------------------------------------------|
| Product Name         | design your own hole ski mask sublimated with customized name brand hats                   |