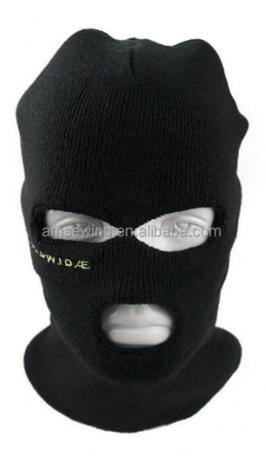

# Personalized Name Hats Design Your Own Hole Ski Mask With Image Style And ODM Designs

#### **Product Specification**

Fabric Feature: COMMONSize: Adult

Material: 100% Acrylic Gender: Unisex

Age Group: AdultsStyle: Image

Design: ODM Designs
 Winter Hat Type: Knitted Hat
 Pattern: Knitted

Highlight: Image Style Hole Ski Mask,
 Personalized Name Hats

#### **Product Details**

| ltem                 | content                                                                                    | optional                                                                                                                         |
|----------------------|--------------------------------------------------------------------------------------------|----------------------------------------------------------------------------------------------------------------------------------|
| Product Name         | design your own hole ski mask sublimated with customized name brand hats                   |                                                                                                                                  |
| Shape                | soft                                                                                       | Unconstructed or any other design or shape                                                                                       |
| Material             | wool/acrylic                                                                               | Other material: acrylic,wool,cotton yarn,polyester                                                                               |
| Color                | custom color                                                                               | Standard color available(special colors available on request, based on pantone color card)                                       |
| Size                 | 58cm or custom                                                                             | Normally,48cm-55cm for kids,56cm-60cm for adults                                                                                 |
| Logo and Design      | acquard                                                                                    | Printing, Heat transfer printing, Applique Embroidery, 3D embroidery leather patch, woven patch, metal patch, felt applique etc. |
| MOQ                  | 50                                                                                         |                                                                                                                                  |
| Packing              | 25pcs/polybag/inner box,4 inner boxes/carton,100pcs/carton                                 |                                                                                                                                  |
| Price Term           | FOB/DDU/EXW                                                                                | Basic price offer depends on final cap's quantity and quality                                                                    |
| Shipping Method      | By sea or by air or express                                                                |                                                                                                                                  |
| Payment Terms        | T/T,L/C,Paypal etc.                                                                        |                                                                                                                                  |
| Sample time          | 7 days after we receive your sample fee                                                    |                                                                                                                                  |
| Sample fee           | normally 50\$ for per design. Sample fee is refundable when your order reach 300pcs/design |                                                                                                                                  |
| Production Lead Time | in 25 days                                                                                 |                                                                                                                                  |