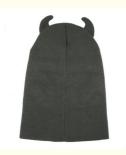

# Personalized Name Hats Design Your Own Hole Ski Mask With Image Style And ODM Designs

#### **Product Specification**

Fabric Feature: COMMONSize: Adult

Material: 100% Acrylic Gender: Unisex

Age Group: AdultsStyle: Image

Design: ODM Designs
 Winter Hat Type: Knitted Hat
 Pattern: Knitted

Highlight: Image Style Hole Ski Mask,
 Personalized Name Hats