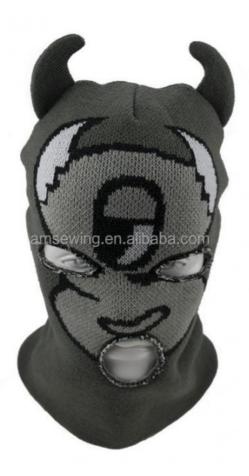

# Personalized Name Hats Design Your Own Hole Ski Mask With Image Style And ODM Designs

#### **Product Specification**

Fabric Feature: COMMONSize: Adult

Material: 100% Acrylic Gender: Unisex

Age Group: AdultsStyle: Image

Design: ODM Designs
 Winter Hat Type: Knitted Hat
 Pattern: Knitted

Highlight: Image Style Hole Ski Mask,
 Personalized Name Hats

#### **Product Details**

| ltem                 | content                                                                                    | optional                                                                                                                         |
|----------------------|--------------------------------------------------------------------------------------------|----------------------------------------------------------------------------------------------------------------------------------|
| Product Name         | design your own hole ski mask sublimated with customized name brand hats                   |                                                                                                                                  |
| Shape                | soft                                                                                       | Unconstructed or any other design or shape                                                                                       |
| Material             | wool/acrylic                                                                               | Other material: acrylic,wool,cotton yarn,polyester                                                                               |
| Color                | custom color                                                                               | Standard color available(special colors available on request, based on pantone color card)                                       |
| Size                 | 58cm or custom                                                                             | Normally,48cm-55cm for kids,56cm-60cm for adults                                                                                 |
| Logo and Design      | acquard                                                                                    | Printing, Heat transfer printing, Applique Embroidery, 3D embroidery leather patch, woven patch, metal patch, felt applique etc. |
| MOQ                  | 50                                                                                         |                                                                                                                                  |
| Packing              | 25pcs/polybag/inner box,4 inner boxes/carton,100pcs/carton                                 |                                                                                                                                  |
| Price Term           | FOB/DDU/EXW                                                                                | Basic price offer depends on final cap's quantity and quality                                                                    |
| Shipping Method      | By sea or by air or express                                                                |                                                                                                                                  |
| Payment Terms        | T/T,L/C,Paypal etc.                                                                        |                                                                                                                                  |
| Sample time          | 7 days after we receive your sample fee                                                    |                                                                                                                                  |
| Sample fee           | normally 50\$ for per design. Sample fee is refundable when your order reach 300pcs/design |                                                                                                                                  |
| Production Lead Time | in 25 days                                                                                 |                                                                                                                                  |

### **LOGO** technology

flat embroidery

3D puff embroidery

gold printing

embroidery badge

rubber

silk printing

pyrography