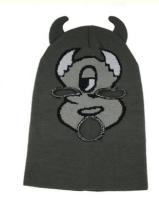

# Personalized Name Hats Design Your Own Hole Ski Mask With Image Style And ODM Designs

#### **Product Specification**

Fabric Feature: COMMONSize: Adult

Material: 100% Acrylic Gender: Unisex

Age Group: AdultsStyle: Image

Design: ODM Designs
 Winter Hat Type: Knitted Hat
 Pattern: Knitted

Highlight: Image Style Hole Ski Mask,
 Personalized Name Hats