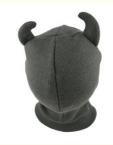

# Personalized Name Hats Design Your Own Hole Ski Mask With Image Style And ODM Designs

#### **Product Specification**

Fabric Feature: COMMONSize: Adult

Material: 100% Acrylic Gender: Unisex

Age Group: AdultsStyle: Image

Design: ODM Designs
 Winter Hat Type: Knitted Hat
 Pattern: Knitted

Highlight: Image Style Hole Ski Mask,
 Personalized Name Hats