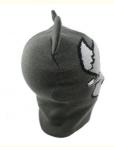

# Personalized Name Hats Design Your Own Hole Ski Mask With Image Style And ODM Designs

#### **Product Specification**

Fabric Feature: COMMONSize: Adult

Material: 100% Acrylic Gender: Unisex

Age Group: AdultsStyle: Image

Design: ODM Designs
 Winter Hat Type: Knitted Hat
 Pattern: Knitted

Highlight: Image Style Hole Ski Mask,
 Personalized Name Hats