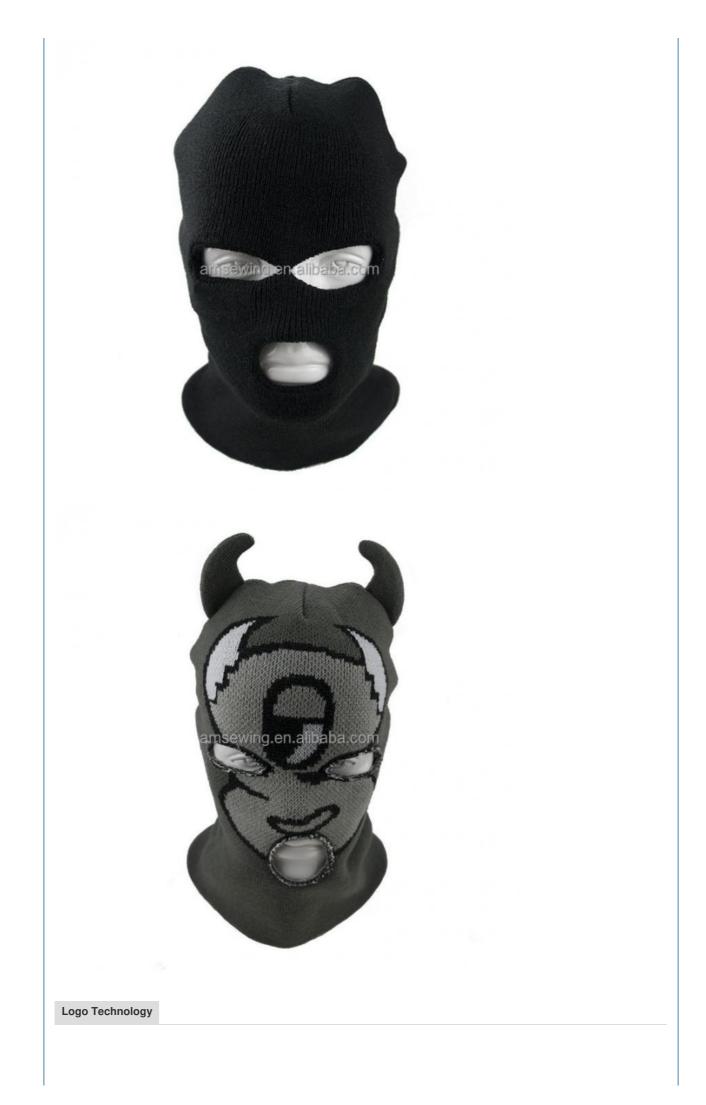

#### Custom Logo 3 Hole Black Balaclava Winter Hat Type Knitted Hat For Outdoor Activities

#### Adults Unisex 100% Acrylic COMMON Image Adult ODM Designs Knitted

Knitted Hat

Outdoor Activities Winter Hat, Custom Logo Winter Hat, 3 Hole Winter Hat

#### **Product Details**

| Item                 | content                                                                                                      | optional                                                                                                                               |  |
|----------------------|--------------------------------------------------------------------------------------------------------------|----------------------------------------------------------------------------------------------------------------------------------------|--|
| Product Name         | 2021 Custom Logo 3 Hole Black Balaclava Ski Mask Beanie Winter Warm Knitted Full Cover<br>Outdoor Sport Hats |                                                                                                                                        |  |
| Shape                | soft                                                                                                         | Unconstructed or any other design or shape                                                                                             |  |
| Material             | acrylic                                                                                                      | Other material: acrylic,wool,cotton yarn,polyester                                                                                     |  |
| Color                | custom color                                                                                                 | Standard color available(special colors available on request, based on pantone color card)                                             |  |
| Size                 | 58cm or custom                                                                                               | Normally,48cm-55cm for kids,56cm-60cm for adults                                                                                       |  |
| Logo and Design      | jacquard                                                                                                     | Printing, Heat transfer printing, Applique Embroidery, 3D<br>embroidery leather patch, woven patch, metal patch, felt<br>applique etc. |  |
| ΜΟQ                  | 50                                                                                                           |                                                                                                                                        |  |
| Packing              | 25pcs/polybag/inner box,4 inner boxes/carton,100pcs/carton                                                   |                                                                                                                                        |  |
| Price Term           | FOB/DDU/EXW                                                                                                  | Basic price offer depends on final cap's quantity and quality                                                                          |  |
| Shipping Method      | By sea or by air or express                                                                                  |                                                                                                                                        |  |
| Payment Terms        | T/T,L/C,Paypal etc.                                                                                          |                                                                                                                                        |  |
| Sample time          | 7 days after we receive your sample fee                                                                      |                                                                                                                                        |  |
| Sample fee           | normally 50\$ for per design. Sample fee is refundable when your order reach 300pcs/design                   |                                                                                                                                        |  |
| Production Lead Time | in 25 days                                                                                                   |                                                                                                                                        |  |