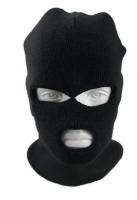

#### Custom Logo 3 Hole Black Balaclava Winter Hat Type Knitted Hat For Outdoor Activities

#### Adults Unisex 100% Acrylic COMMON Image Adult ODM Designs Knitted

Knitted Hat

Outdoor Activities Winter Hat, Custom Logo Winter Hat, 3 Hole Winter Hat