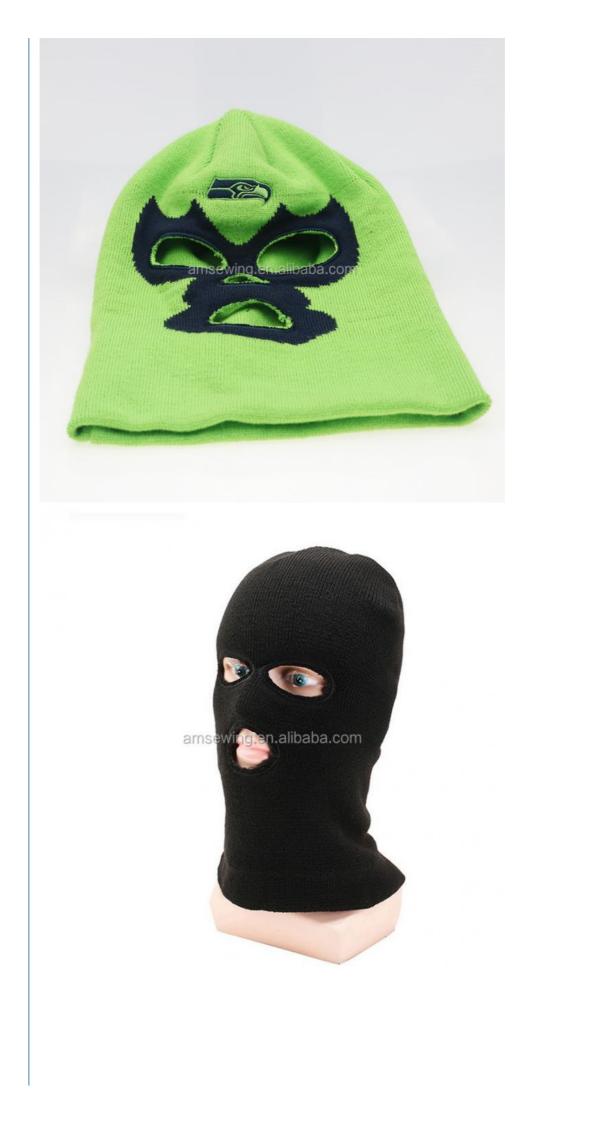

#### Custom Logo 3 Hole Black Balaclava Winter Hat Type Knitted Hat For Outdoor Activities

#### Adults Unisex 100% Acrylic COMMON Image Adult ODM Designs Knitted

Knitted Hat

Outdoor Activities Winter Hat, Custom Logo Winter Hat, 3 Hole Winter Hat

#### **Product Details**

| Item                 | content                                                                                                      | optional                                                                                                                               |  |
|----------------------|--------------------------------------------------------------------------------------------------------------|----------------------------------------------------------------------------------------------------------------------------------------|--|
| Product Name         | 2021 Custom Logo 3 Hole Black Balaclava Ski Mask Beanie Winter Warm Knitted Full Cover<br>Outdoor Sport Hats |                                                                                                                                        |  |
| Shape                | soft                                                                                                         | Unconstructed or any other design or shape                                                                                             |  |
| Material             | acrylic                                                                                                      | Other material: acrylic,wool,cotton yarn,polyester                                                                                     |  |
| Color                | custom color                                                                                                 | Standard color available(special colors available on request, based on pantone color card)                                             |  |
| Size                 | 58cm or custom                                                                                               | Normally,48cm-55cm for kids,56cm-60cm for adults                                                                                       |  |
| Logo and Design      | jacquard                                                                                                     | Printing, Heat transfer printing, Applique Embroidery, 3D<br>embroidery leather patch, woven patch, metal patch, felt<br>applique etc. |  |
| ΜΟQ                  | 50                                                                                                           |                                                                                                                                        |  |
| Packing              | 25pcs/polybag/inner box,4 inner boxes/carton,100pcs/carton                                                   |                                                                                                                                        |  |
| Price Term           | FOB/DDU/EXW                                                                                                  | Basic price offer depends on final cap's quantity and quality                                                                          |  |
| Shipping Method      | By sea or by air or express                                                                                  |                                                                                                                                        |  |
| Payment Terms        | T/T,L/C,Paypal etc.                                                                                          |                                                                                                                                        |  |
| Sample time          | 7 days after we receive your sample fee                                                                      |                                                                                                                                        |  |
| Sample fee           | normally 50\$ for per design. Sample fee is refundable when your order reach 300pcs/design                   |                                                                                                                                        |  |
| Production Lead Time | in 25 days                                                                                                   |                                                                                                                                        |  |