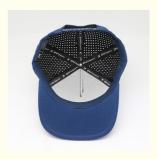

# Fashion Custom Solid 5 Panel Laser Cutting Hole Baseball Hat Snapback Sport Cap For Adults

# **Product Specification**

Printing Methods: Digital Printing, Raised Rubber Print, Digital

Print, Ready-made Apparel Direct Digital

Printing

Panel Style: 5-Panel Hat
Fabric Feature: COMMON
Material: 100% Acrylic

• Technics: Silk Screen Printing, Maching Embroidery,

Sequin Embroidery, Nail Bead Embroidery

Gender: Unisex Age Group: Adults

• Style: Fashion, Sporty, Casual, Party, Character,

Street Style

• Pattern Type: Animal, Cartoon, Character, Hand-painted,