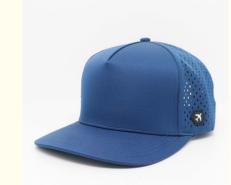

# Fashion Custom Solid 5 Panel Laser Cutting Hole Baseball Hat Snapback Sport Cap For Adults

# More Images