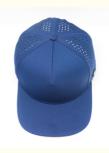

# Fashion Custom Solid 5 Panel Laser Cutting Hole Baseball Hat Snapback Sport Cap For Adults

# **Product Specification**

Printing Methods: Digital Printing, Raised Rubber Print, Digital

Print, Ready-made Apparel Direct Digital

Printing

Panel Style: 5-Panel Hat
Fabric Feature: COMMON
Material: 100% Acrylic

Solid

Applicable Season: Four Seasons

• Fabric Type: Velour, Corduroy, Oxford, Fleece, Mesh