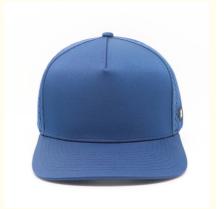

# Fashion Custom Solid 5 Panel Laser Cutting Hole Baseball Hat Snapback Sport Cap For Adults

# More Images