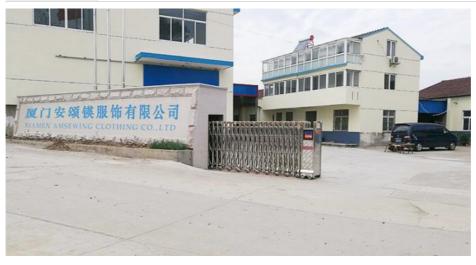

# 58cm Adjustable Rabbit Fur Pom Pom Hat Winter Warm Knitted Crocheted Bobble Hats Caps

### **Basic Information**

Place of Origin: Fujian, China
Brand Name: amsewing
Model Number: A232
Minimum Order Quantity: 5 pieces

Price: \$5.50/pieces 5-19 piecesPackaging Details: 25pcs/Opp bag, 100pcs/box



### **Product Specification**

• Fabric Feature: COMMON

• Size: 58cm Adjustable

Material: Fur
Gender: Unisex
Age Group: Adults
Style: Image
Design: ODM Designs
Winter Hat Type: Knitted Hat
Pattern: Knitted

• Highlight: 58cm Knitted Crocheted Bobble Hats,

**Knitted Crocheted Bobble Hats** 



### More Images









### **Product Description**

### **Product Details**



| ltem                 | content                                                                                       | optional                                                                                                                         |
|----------------------|-----------------------------------------------------------------------------------------------|----------------------------------------------------------------------------------------------------------------------------------|
| Product Name         | Wholesale Rabbit Fur Pom Pom Hat Ladies Beanie Winter Warm Knitted Crocheted Bobble Hats Caps |                                                                                                                                  |
| Shape                | soft