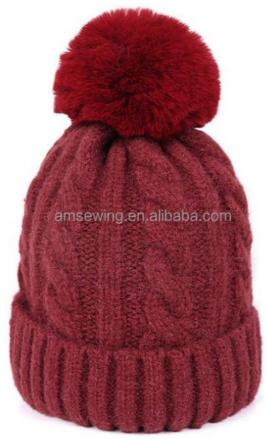

# 58cm Adjustable Rabbit Fur Pom Pom Hat Winter Warm Knitted Crocheted Bobble Hats Caps

### **Product Specification**

• Fabric Feature: COMMON

• Size: 58cm Adjustable

Material: Fur
Gender: Unisex
Age Group: Adults
Style: Image
Design: ODM Designs
Winter Hat Type: Knitted Hat
Pattern: Knitted

• Highlight: 58cm Knitted Crocheted Bobble Hats,

**Knitted Crocheted Bobble Hats** 