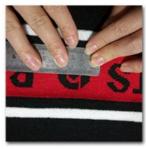

Logo Technology

### LOGO technology

flat embroidery

3D puff embroidery

gold printing

embroidery badge

rubber

silk printing

pyrography

digital printing

felt logo

make(thelogoaswhatyou) request