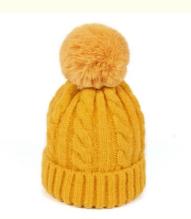

# 58cm Adjustable Rabbit Fur Pom Pom Hat Winter Warm Knitted Crocheted Bobble Hats Caps

### **Product Specification**

• Fabric Feature: COMMON

• Size: 58cm Adjustable

Material: Fur
Gender: Unisex
Age Group: Adults
Style: Image
Design: ODM Designs
Winter Hat Type: Knitted Hat
Pattern: Knitted

• Highlight: 58cm Knitted Crocheted Bobble Hats,

**Knitted Crocheted Bobble Hats** 