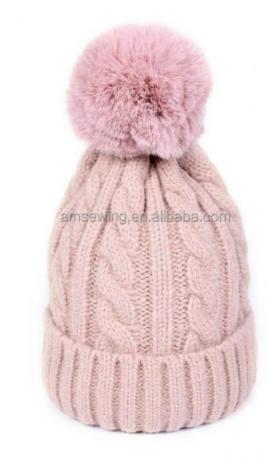

# 58cm Adjustable Rabbit Fur Pom Pom Hat Winter Warm Knitted Crocheted Bobble Hats Caps

### **Product Specification**

• Fabric Feature: COMMON

• Size: 58cm Adjustable

Material: Fur
Gender: Unisex
Age Group: Adults
Style: Image
Design: ODM Designs
Winter Hat Type: Knitted Hat
Pattern: Knitted

• Highlight: 58cm Knitted Crocheted Bobble Hats,

**Knitted Crocheted Bobble Hats** 