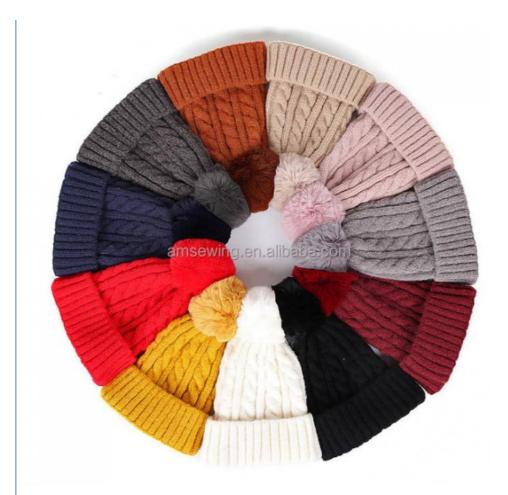

### More Images

### **Product Details**

| ltem                 | content                                                                                       | optional                                                                                                                         |
|----------------------|-----------------------------------------------------------------------------------------------|----------------------------------------------------------------------------------------------------------------------------------|
| Product Name         | Wholesale Rabbit Fur Pom Pom Hat Ladies Beanie Winter Warm Knitted Crocheted Bobble Hats Caps |                                                                                                                                  |
| Shape                | soft                                                                                          | Unconstructed or any other design or shape                                                                                       |
| Material             | wool/acrylic/iceland yarn                                                                     | Other material: acrylic,wool,cotton yarn,polyester                                                                               |
| Color                | custom color                                                                                  | Standard color available(special colors available on request, based on pantone color card)                                       |
| Size                 | 58cm or custom                                                                                | Normally,48cm-55cm for kids,56cm-60cm for adults                                                                                 |
| Logo and Design      | jacquard                                                                                      | Printing, Heat transfer printing, Applique Embroidery, 3D embroidery leather patch, woven patch, metal patch, felt applique etc. |
| MOQ                  | 50                                                                                            |                                                                                                                                  |
| Packing              | 25pcs/polybag/inner box,4 inner boxes/carton,100pcs/carton                                    |                                                                                                                                  |
| Price Term           | FOB/DDU/EXW                                                                                   | Basic price offer depends on final cap's quantity and quality                                                                    |
| Shipping Method      | By sea or by air or express                                                                   |                                                                                                                                  |
| Payment Terms        | T/T,L/C,Paypal etc.                                                                           |                                                                                                                                  |
| Sample time          | 7 days after we receive your sample fee                                                       |                                                                                                                                  |
| Sample fee           | normally 50\$ for per design. Sample fee is refundable when your order reach 300pcs/design    |                                                                                                                                  |
| Production Lead Time | in 25 days                                                                                    |                                                                                                                                  |