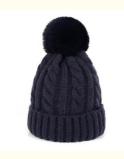

# 58cm Adjustable Rabbit Fur Pom Pom Hat Winter Warm Knitted Crocheted Bobble Hats Caps

### **Product Specification**

• Fabric Feature: COMMON

• Size: 58cm Adjustable

Material: Fur
Gender: Unisex
Age Group: Adults
Style: Image
Design: ODM Designs
Winter Hat Type: Knitted Hat
Pattern: Knitted

• Highlight: 58cm Knitted Crocheted Bobble Hats,

**Knitted Crocheted Bobble Hats** 