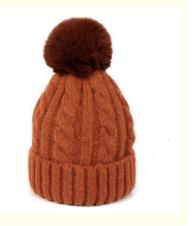

# 58cm Adjustable Rabbit Fur Pom Pom Hat Winter Warm Knitted Crocheted Bobble Hats Caps

### **Product Specification**

• Fabric Feature: COMMON

• Size: 58cm Adjustable

Material: Fur
Gender: Unisex
Age Group: Adults
Style: Image
Design: ODM Designs
Winter Hat Type: Knitted Hat
Pattern: Knitted

• Highlight: 58cm Knitted Crocheted Bobble Hats,

**Knitted Crocheted Bobble Hats** 