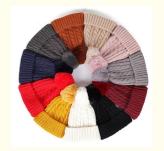

### More Images

### **Product Details**

| ltem                 | content                                                                                       | optional                                                                                                                         |
|----------------------|-----------------------------------------------------------------------------------------------|----------------------------------------------------------------------------------------------------------------------------------|
| Product Name         | Wholesale Rabbit Fur Pom Pom Hat Ladies Beanie Winter Warm Knitted Crocheted Bobble Hats Caps |                                                                                                                                  |
| Shape                | soft                                                                                          | Unconstructed or any other design or shape                                                                                       |
| Material             | wool/acrylic/iceland yarn                                                                     | Other material: acrylic,wool,cotton yarn,polyester                                                                               |
| Color                | custom color                                                                                  | Standard color available(special colors available on request, based on pantone color card)                                       |
| Size                 | 58cm or custom                                                                                | Normally,48cm-55cm for kids,56cm-60cm for adults                                                                                 |
| Logo and Design      | jacquard                                                                                      | Printing, Heat transfer printing, Applique Embroidery, 3D embroidery leather patch, woven patch, metal patch, felt applique etc. |
| MOQ                  | 50                                                                                            |                                                                                                                                  |
| Packing              | 25pcs/polybag/inner box,4 inner boxes/carton,100pcs/carton                                    |                                                                                                                                  |
| Price Term           | FOB/DDU/EXW                                                                                   | Basic price offer depends on final cap's quantity and quality                                                                    |
| Shipping Method      | By sea or by air or express                                                                   |                                                                                                                                  |
| Payment Terms        | T/T,L/C,Paypal etc.                                                                           |                                                                                                                                  |
| Sample time          | 7 days after we receive your sample fee                                                       |                                                                                                                                  |
| Sample fee           | normally 50\$ for per design. Sample fee is refundable when your order reach 300pcs/design    |                                                                                                                                  |
| Production Lead Time | in 25 days                                                                                    |                                                                                                                                  |