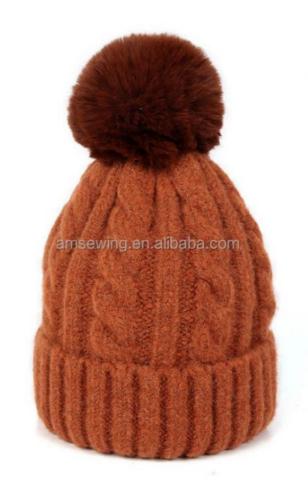

# 58cm Adjustable Rabbit Fur Pom Pom Hat Winter Warm Knitted Crocheted Bobble Hats Caps

• Highlight: 58cm Knitted Crocheted Bobble Hats,

**Knitted Crocheted Bobble Hats** 