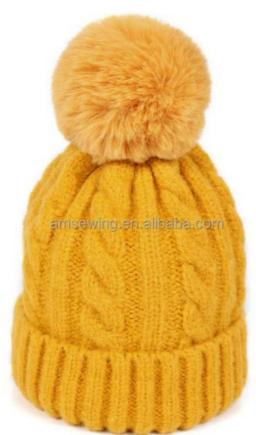

# 58cm Adjustable Rabbit Fur Pom Pom Hat Winter Warm Knitted Crocheted Bobble Hats Caps

### **Product Specification**

• Fabric Feature: COMMON

• Size: 58cm Adjustable

Material: Fur
Gender: Unisex
Age Group: Adults
Style: Image
Design: ODM Designs
Winter Hat Type: Knitted Hat
Pattern: Knitted

• Highlight: 58cm Knitted Crocheted Bobble Hats,

**Knitted Crocheted Bobble Hats** 