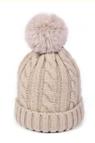

# 58cm Adjustable Rabbit Fur Pom Pom Hat Winter Warm Knitted Crocheted Bobble Hats Caps

### **Product Specification**

• Fabric Feature: COMMON

• Size: 58cm Adjustable

Material: Fur
Gender: Unisex
Age Group: Adults
Style: Image
Design: ODM Designs
Winter Hat Type: Knitted Hat
Pattern: Knitted

• Highlight: 58cm Knitted Crocheted Bobble Hats,

**Knitted Crocheted Bobble Hats** 