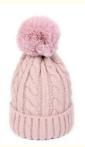

# 58cm Adjustable Rabbit Fur Pom Pom Hat Winter Warm Knitted Crocheted Bobble Hats Caps

• Highlight: 58cm Knitted Crocheted Bobble Hats,

**Knitted Crocheted Bobble Hats** 