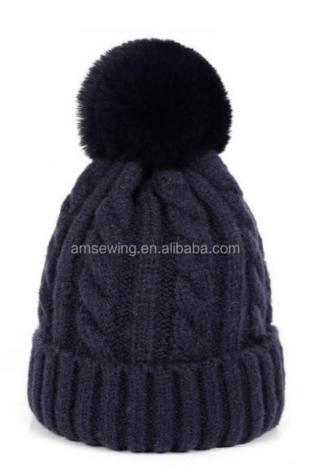

# 58cm Adjustable Rabbit Fur Pom Pom Hat Winter Warm Knitted Crocheted Bobble Hats Caps

### **Product Specification**

• Fabric Feature: COMMON

• Size: 58cm Adjustable

Material: Fur
Gender: Unisex
Age Group: Adults
Style: Image
Design: ODM Designs
Winter Hat Type: Knitted Hat
Pattern: Knitted

• Highlight: 58cm Knitted Crocheted Bobble Hats,

**Knitted Crocheted Bobble Hats** 