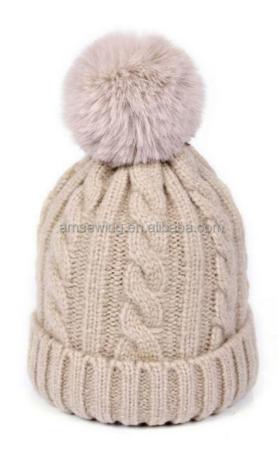

# 58cm Adjustable Rabbit Fur Pom Pom Hat Winter Warm Knitted Crocheted Bobble Hats Caps

### **Product Specification**

• Fabric Feature: COMMON

• Size: 58cm Adjustable

Material: Fur
Gender: Unisex
Age Group: Adults
Style: Image
Design: ODM Designs
Winter Hat Type: Knitted Hat
Pattern: Knitted

• Highlight: 58cm Knitted Crocheted Bobble Hats,

**Knitted Crocheted Bobble Hats** 