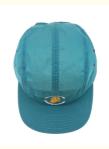

## Outdoor Custom Embroidery Logo 5 Panel Dry Fit Baseball Cap Unstructured Nylon Dad Hat

#### **Product Specification**

Sports Cap Type: Snapback Cap
Panel Style: 5-Panel Hat
Age Group: Adults
Gender: Unisex

Material: 100% Polyester
Fabric Feature: COMMON
Style: Character
Applicable Season: Four Seasons
Applicable Scene: Outdoor
Design: ODM Designs
Pattern: Embroidered

• Highlight: 5 Panel Baseball Cap, Dry Fit Baseball Cap,

Outdoor Baseball Cap