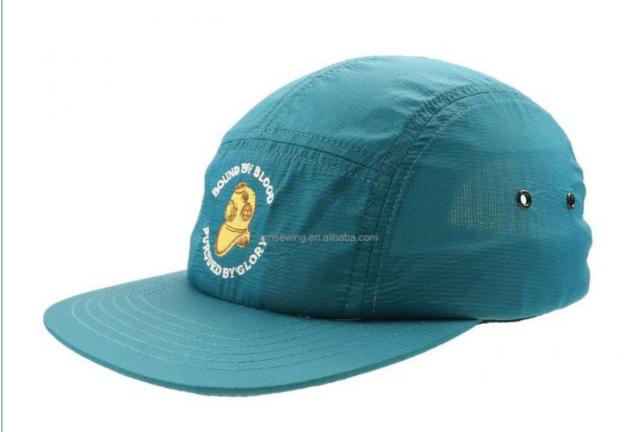

## Outdoor Custom Embroidery Logo 5 Panel Dry Fit Baseball Cap Unstructured Nylon Dad Hat

#### **Product Specification**

Sports Cap Type: Snapback Cap
Panel Style: 5-Panel Hat
Age Group: Adults
Gender: Unisex

Material: 100% Polyester
Fabric Feature: COMMON
Style: Character
Applicable Season: Four Seasons
Applicable Scene: Outdoor
Design: ODM Designs
Pattern: Embroidered

• Highlight: 5 Panel Baseball Cap, Dry Fit Baseball Cap,

Outdoor Baseball Cap