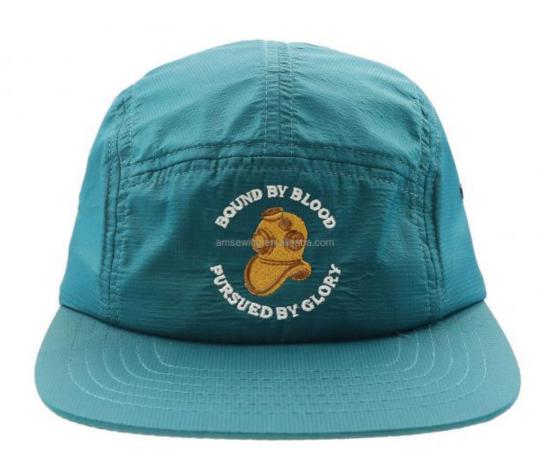

## Outdoor Custom Embroidery Logo 5 Panel Dry Fit Baseball Cap Unstructured Nylon Dad Hat

#### **Product Specification**

Sports Cap Type: Snapback Cap
Panel Style: 5-Panel Hat
Age Group: Adults
Gender: Unisex

Material: 100% Polyester
Fabric Feature: COMMON
Style: Character
Applicable Season: Four Seasons
Applicable Scene: Outdoor
Design: ODM Designs
Pattern: Embroidered

• Highlight: 5 Panel Baseball Cap, Dry Fit Baseball Cap,

Outdoor Baseball Cap