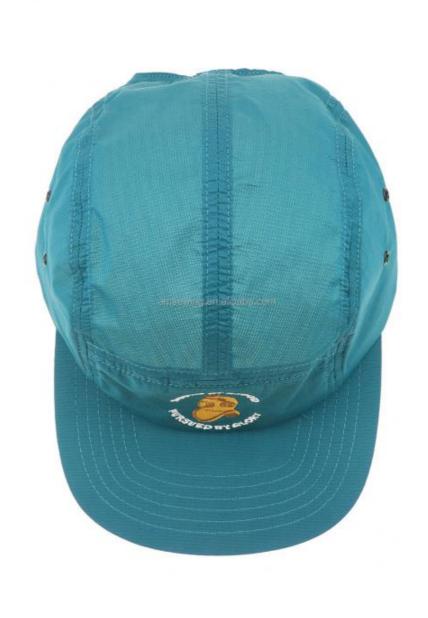

## Outdoor Custom Embroidery Logo 5 Panel Dry Fit Baseball Cap Unstructured Nylon Dad Hat

#### **Product Specification**

Sports Cap Type: Snapback Cap
Panel Style: 5-Panel Hat
Age Group: Adults
Gender: Unisex

Material: 100% Polyester
Fabric Feature: COMMON
Style: Character
Applicable Season: Four Seasons
Applicable Scene: Outdoor
Design: ODM Designs
Pattern: Embroidered

## Specification

| Item                    | content                                                                                     | optional                                                                                                                                                                              |
|-------------------------|---------------------------------------------------------------------------------------------|---------------------------------------------------------------------------------------------------------------------------------------------------------------------------------------|
| Product Name            | Custom Embroidery Logo 5 Panel Dry Fit Baseball Cap High Quality Unstructured Nylon Dad Hat |                                                                                                                                                                                       |
| Shape                   | unconstructed                                                                               | unconstructed or any other design or shape                                                                                                                                            |
| Material                | nylon                                                                                       | Other material: BIO-washed cotton, heavy weight brushed cotton, pigment dyed, Canvas, Polyester, Acrylic and etc.                                                                     |
| Back Closure            | plastic buckle                                                                              | leather back strap with brass, plastic buckle, metal buckle, elastic, self-fabric back strap with metal buckle etc. And other kinds of back strap closure depend on your requirments. |
| Visor/Brim              | flat                                                                                        | Soft or Hard Pre-curved/flat                                                                                                                                                          |
| Color                   | custom color                                                                                | Standard color available(special colors available on request, based on pantone color card)                                                                                            |
| Size                    | 52cm or custom                                                                              | Normally,48cm-55cm for kids,56cm-60cm for adults                                                                                                                                      |
| Logo and<br>Design      |                                                                                             | Printing, Heat transfer printing, Applique Embroidery, 3D embroidery leather patch, woven patch, metal patch, felt applique etc.                                                      |
| MOQ                     | 50                                                                                          |                                                                                                                                                                                       |
| Packing                 | 25pcs/polybag/inner box,4 inner boxes/carton,100pcs/carton                                  |                                                                                                                                                                                       |
| Price Term              | FOB/DDU/EXW                                                                                 | Basic price offer depends on final cap's quantity and quality                                                                                                                         |
| Shipping<br>Method      | By sea or by air or express                                                                 |                                                                                                                                                                                       |
| Payment Terms           | T/T,L/C,Paypal etc.                                                                         |                                                                                                                                                                                       |
| Sample time             | 7 days after we receive your sample fee                                                     |                                                                                                                                                                                       |
| Sample fee              | normally 50\$ for per design. Sample fee is refundable when your order reach 300pcs/design  |                                                                                                                                                                                       |
| Production<br>Lead Time | in 25 days                                                                                  |                                                                                                                                                                                       |