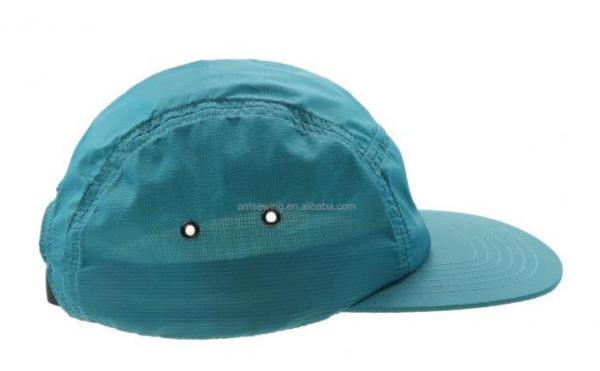

## Outdoor Custom Embroidery Logo 5 Panel Dry Fit Baseball Cap Unstructured Nylon Dad Hat

#### **Product Specification**

Sports Cap Type: Snapback Cap
Panel Style: 5-Panel Hat
Age Group: Adults
Gender: Unisex

Material: 100% Polyester
Fabric Feature: COMMON
Style: Character
Applicable Season: Four Seasons
Applicable Scene: Outdoor
Design: ODM Designs
Pattern: Embroidered

## Specification

| Item                    | content                                                                                     | optional                                                                                                                                                                              |
|-------------------------|---------------------------------------------------------------------------------------------|---------------------------------------------------------------------------------------------------------------------------------------------------------------------------------------|
| Product Name            | Custom Embroidery Logo 5 Panel Dry Fit Baseball Cap High Quality Unstructured Nylon Dad Hat |                                                                                                                                                                                       |
| Shape                   | unconstructed                                                                               | unconstructed or any other design or shape                                                                                                                                            |
| Material                | nylon                                                                                       | Other material: BIO-washed cotton, heavy weight brushed cotton, pigment dyed, Canvas, Polyester, Acrylic and etc.                                                                     |
| Back Closure            | plastic buckle                                                                              | leather back strap with brass, plastic buckle, metal buckle, elastic, self-fabric back strap with metal buckle etc. And other kinds of back strap closure depend on your requirments. |
| Visor/Brim              | flat                                                                                        | Soft or Hard Pre-curved/flat                                                                                                                                                          |
| Color                   | custom color                                                                                | Standard color available(special colors available on request, based on pantone color card)                                                                                            |
| Size                    | 52cm or custom                                                                              | Normally,48cm-55cm for kids,56cm-60cm for adults                                                                                                                                      |
| Logo and<br>Design      |                                                                                             | Printing, Heat transfer printing, Applique Embroidery, 3D embroidery leather patch, woven patch, metal patch, felt applique etc.                                                      |
| MOQ                     | 50                                                                                          |                                                                                                                                                                                       |
| Packing                 | 25pcs/polybag/inner box,4 inner boxes/carton,100pcs/carton                                  |                                                                                                                                                                                       |
| Price Term              | FOB/DDU/EXW                                                                                 | Basic price offer depends on final cap's quantity and quality                                                                                                                         |
| Shipping<br>Method      | By sea or by air or express                                                                 |                                                                                                                                                                                       |
| Payment Terms           | T/T,L/C,Paypal etc.                                                                         |                                                                                                                                                                                       |
| Sample time             | 7 days after we receive your sample fee                                                     |                                                                                                                                                                                       |
| Sample fee              | normally 50\$ for per design. Sample fee is refundable when your order reach 300pcs/design  |                                                                                                                                                                                       |
| Production<br>Lead Time | in 25 days                                                                                  |                                                                                                                                                                                       |