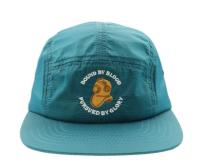

## Outdoor Custom Embroidery Logo 5 Panel Dry Fit Baseball Cap Unstructured Nylon Dad Hat

• Highlight: 5 Panel Baseball Cap, Dry Fit Baseball Cap,

Outdoor Baseball Cap