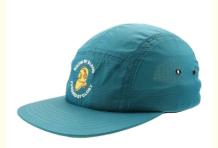

## Outdoor Custom Embroidery Logo 5 Panel Dry Fit Baseball Cap Unstructured Nylon Dad Hat

• Highlight: 5 Panel Baseball Cap, Dry Fit Baseball Cap,

Outdoor Baseball Cap