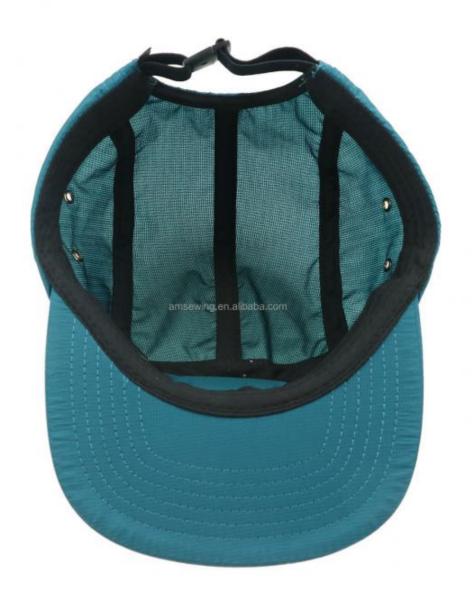

## Outdoor Custom Embroidery Logo 5 Panel Dry Fit Baseball Cap Unstructured Nylon Dad Hat

#### **Product Specification**

Sports Cap Type: Snapback Cap
Panel Style: 5-Panel Hat
Age Group: Adults
Gender: Unisex

Material: 100% Polyester
Fabric Feature: COMMON
Style: Character
Applicable Season: Four Seasons
Applicable Scene: Outdoor
Design: ODM Designs
Pattern: Embroidered

## Specification

| Item                    | content                                                                                     | optional                                                                                                                                                                              |
|-------------------------|---------------------------------------------------------------------------------------------|---------------------------------------------------------------------------------------------------------------------------------------------------------------------------------------|
| Product Name            | Custom Embroidery Logo 5 Panel Dry Fit Baseball Cap High Quality Unstructured Nylon Dad Hat |                                                                                                                                                                                       |
| Shape                   | unconstructed                                                                               | unconstructed or any other design or shape                                                                                                                                            |
| Material                | nylon                                                                                       | Other material: BIO-washed cotton, heavy weight brushed cotton, pigment dyed, Canvas, Polyester, Acrylic and etc.                                                                     |
| Back Closure            | plastic buckle                                                                              | leather back strap with brass, plastic buckle, metal buckle, elastic, self-fabric back strap with metal buckle etc. And other kinds of back strap closure depend on your requirments. |
| Visor/Brim              | flat                                                                                        | Soft or Hard Pre-curved/flat                                                                                                                                                          |
| Color                   | custom color                                                                                | Standard color available(special colors available on request, based on pantone color card)                                                                                            |
| Size                    | 52cm or custom                                                                              | Normally,48cm-55cm for kids,56cm-60cm for adults                                                                                                                                      |
| Logo and<br>Design      |                                                                                             | Printing, Heat transfer printing, Applique Embroidery, 3D embroidery leather patch, woven patch, metal patch, felt applique etc.                                                      |
| MOQ                     | 50                                                                                          |                                                                                                                                                                                       |
| Packing                 | 25pcs/polybag/inner box,4 inner boxes/carton,100pcs/carton                                  |                                                                                                                                                                                       |
| Price Term              | FOB/DDU/EXW                                                                                 | Basic price offer depends on final cap's quantity and quality                                                                                                                         |
| Shipping<br>Method      | By sea or by air or express                                                                 |                                                                                                                                                                                       |
| Payment Terms           | T/T,L/C,Paypal etc.                                                                         |                                                                                                                                                                                       |
| Sample time             | 7 days after we receive your sample fee                                                     |                                                                                                                                                                                       |
| Sample fee              | normally 50\$ for per design. Sample fee is refundable when your order reach 300pcs/design  |                                                                                                                                                                                       |
| Production<br>Lead Time | in 25 days                                                                                  |                                                                                                                                                                                       |