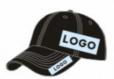

## Outdoor Custom Embroidery Logo 5 Panel Dry Fit Baseball Cap Unstructured Nylon Dad Hat

#### **Product Specification**

Sports Cap Type: Snapback Cap
Panel Style: 5-Panel Hat
Age Group: Adults
Gender: Unisex

Material: 100% Polyester
Fabric Feature: COMMON
Style: Character
Applicable Season: Four Seasons
Applicable Scene: Outdoor
Design: ODM Designs
Pattern: Embroidered

• Highlight: 5 Panel Baseball Cap, Dry Fit Baseball Cap,

Outdoor Baseball Cap