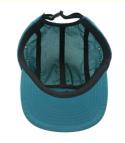

## Outdoor Custom Embroidery Logo 5 Panel Dry Fit Baseball Cap Unstructured Nylon Dad Hat

#### **Product Specification**

Sports Cap Type: Snapback Cap
Panel Style: 5-Panel Hat
Age Group: Adults
Gender: Unisex

Material: 100% Polyester
Fabric Feature: COMMON
Style: Character
Applicable Season: Four Seasons
Applicable Scene: Outdoor
Design: ODM Designs
Pattern: Embroidered

• Highlight: 5 Panel Baseball Cap, Dry Fit Baseball Cap,

Outdoor Baseball Cap