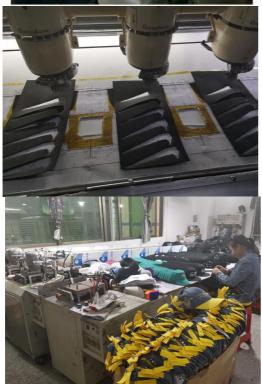

|
| Sample fee              | normally 50\$ for per design. Sample fee is refundable when your order reach 300pcs/design  |                                                                                                                                                                                       |
| Production<br>Lead Time | in 25 days                                                                                  |                                                                                                                                                                                       |













## Company Profile



## machine workshop







sewing workshop





QC & packing workshop











Xiamen Amsewing Clothing Co.,Itd,has over 10 years'professional OEM&ODM experience in design, making and export of fashion accessories of hats,scarves, gloves etc. and garments,with 600 square meters workshop and 22 skilled workers. The advanced production equipment, strong production team,strict quality control system and quick feedback make sure that our clients receive the good quality products and service. Sticking to the principle of "Responsibility,Quality and Reputation"helps us earn good comments from clients from more than 20 countries oversea and domestic in the past 10 years. Meanwhile,we take part in philanthropy, such as picking up the garbage, donating the needy children with the idea of making the world more warmer and