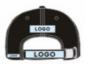

#### Logo Technology

### LOGO technology

#### LOCATION

SIDE PANEL

ON THE BRIM FRONT AND SIDE PANEL CROSS THE SEAM

BACK ON THE CLOSURE STRAP BACK PANEL NEAR STRAP

UNDER BRIM PRINTING TAPE