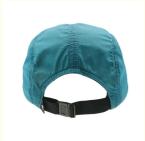

## Specification

| Item                    | content                                                                                     | optional                                                                                                                                                                              |
|-------------------------|---------------------------------------------------------------------------------------------|---------------------------------------------------------------------------------------------------------------------------------------------------------------------------------------|
| Product Name            | Custom Embroidery Logo 5 Panel Dry Fit Baseball Cap High Quality Unstructured Nylon Dad Hat |                                                                                                                                                                                       |
| Shape                   | unconstructed                                                                               | unconstructed or any other design or shape                                                                                                                                            |
| Material                | nylon                                                                                       | Other material: BIO-washed cotton, heavy weight brushed cotton, pigment dyed, Canvas, Polyester, Acrylic and etc.                                                                     |
| Back Closure            | plastic buckle                                                                              | leather back strap with brass, plastic buckle, metal buckle, elastic, self-fabric back strap with metal buckle etc. And other kinds of back strap closure depend on your requirments. |
| Visor/Brim              | flat                                                                                        | Soft or Hard Pre-curved/flat                                                                                                                                                          |
| Color                   | custom color                                                                                | Standard color available(special colors available on request, based on pantone color card)                                                                                            |
| Size                    | 52cm or custom                                                                              | Normally,48cm-55cm for kids,56cm-60cm for adults                                                                                                                                      |
| Logo and<br>Design      |                                                                                             | Printing, Heat transfer printing, Applique Embroidery, 3D embroidery leather patch, woven patch, metal patch, felt applique etc.                                                      |
| MOQ                     | 50                                                                                          |                                                                                                                                                                                       |
| Packing                 | 25pcs/polybag/inner box,4 inner boxes/carton,100pcs/carton                                  |                                                                                                                                                                                       |
| Price Term              | FOB/DDU/EXW                                                                                 | Basic price offer depends on final cap's quantity and quality                                                                                                                         |
| Shipping<br>Method      | By sea or by air or express                                                                 |                                                                                                                                                                                       |
| Payment Terms           | T/T,L/C,Paypal etc.                                                                         |                                                                                                                                                                                       |
| Sample time             | 7 days after we receive your sample fee                                                     |                                                                                                                                                                                       |
| Sample fee              | normally 50\$ for per design. Sample fee is refundable when your order reach 300pcs/design  |                                                                                                                                                                                       |
| Production<br>Lead Time | in 25 days                                                                                  |                                                                                                                                                                                       |