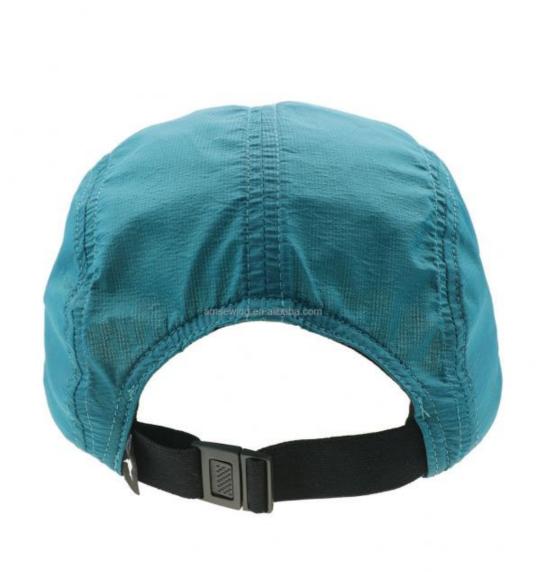

## Outdoor Custom Embroidery Logo 5 Panel Dry Fit Baseball Cap Unstructured Nylon Dad Hat

#### **Product Specification**

Sports Cap Type: Snapback Cap
Panel Style: 5-Panel Hat
Age Group: Adults
Gender: Unisex

Material: 100% Polyester
Fabric Feature: COMMON
Style: Character
Applicable Season: Four Seasons
Applicable Scene: Outdoor
Design: ODM Designs
Pattern: Embroidered

## Specification

| Item                    | content                                                                                     | optional                                                                                                                                                                              |
|-------------------------|---------------------------------------------------------------------------------------------|---------------------------------------------------------------------------------------------------------------------------------------------------------------------------------------|
| Product Name            | Custom Embroidery Logo 5 Panel Dry Fit Baseball Cap High Quality Unstructured Nylon Dad Hat |                                                                                                                                                                                       |
| Shape                   | unconstructed                                                                               | unconstructed or any other design or shape                                                                                                                                            |
| Material                | nylon                                                                                       | Other material: BIO-washed cotton, heavy weight brushed cotton, pigment dyed, Canvas, Polyester, Acrylic and etc.                                                                     |
| Back Closure            | plastic buckle                                                                              | leather back strap with brass, plastic buckle, metal buckle, elastic, self-fabric back strap with metal buckle etc. And other kinds of back strap closure depend on your requirments. |
| Visor/Brim              | flat                                                                                        | Soft or Hard Pre-curved/flat                                                                                                                                                          |
| Color                   | custom color                                                                                | Standard color available(special colors available on request, based on pantone color card)                                                                                            |
| Size                    | 52cm or custom                                                                              | Normally,48cm-55cm for kids,56cm-60cm for adults                                                                                                                                      |
| Logo and<br>Design      |                                                                                             | Printing, Heat transfer printing, Applique Embroidery, 3D embroidery leather patch, woven patch, metal patch, felt applique etc.                                                      |
| MOQ                     | 50                                                                                          |                                                                                                                                                                                       |
| Packing                 | 25pcs/polybag/inner box,4 inner boxes/carton,100pcs/carton                                  |                                                                                                                                                                                       |
| Price Term              | FOB/DDU/EXW                                                                                 | Basic price offer depends on final cap's quantity and quality                                                                                                                         |
| Shipping<br>Method      | By sea or by air or express                                                                 |                                                                                                                                                                                       |
| Payment Terms           | T/T,L/C,Paypal etc.                                                                         |                                                                                                                                                                                       |
| Sample time             | 7 days after we receive your sample fee                                                     |                                                                                                                                                                                       |
| Sample fee              | normally 50\$ for per design. Sample fee is refundable when your order reach 300pcs/design  |                                                                                                                                                                                       |
| Production<br>Lead Time | in 25 days                                                                                  |                                                                                                                                                                                       |