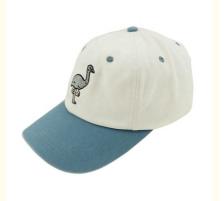

### **Product Specification**

BASEBALL CAP . Sports Cap Type: · Panel Style: 6-Panel Hat Adults • Age Group: Gender: Unisex 100% Cotton · Material: • Fabric Feature: COMMON Style: Character Size: 58cm Adjustable • Design: **ODM** Designs • Pattern: Embroidered

### More Images

• Highlight:

xl dad hats, xxl dad hat, Custom Embroidery Dad Hats

### **Product Description**

2021 Designer Cap Custom Embroidery Logo Dad Hats For Unisex COMMON Fabric Feature