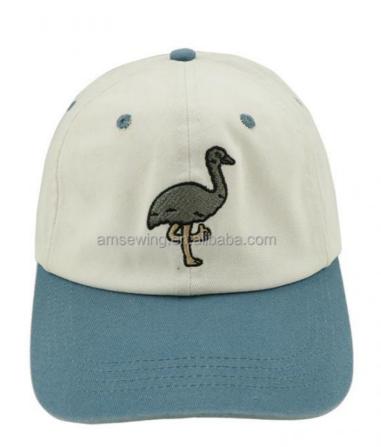

# XI XxI Custom Embroidery Dad Hats For Unisex COMMON Fabric Feature

### **Product Specification**

BASEBALL CAP . Sports Cap Type: · Panel Style: 6-Panel Hat Adults • Age Group: Gender: Unisex 100% Cotton · Material: • Fabric Feature: COMMON Style: Character Size: 58cm Adjustable • Design: **ODM** Designs • Pattern: Embroidered

### **Product Description**

2021 Designer Cap Custom Embroidery Logo Dad Hats For Unisex COMMON Fabric Feature