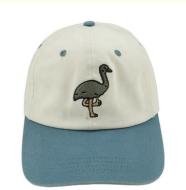

### **Product Specification**

BASEBALL CAP . Sports Cap Type: · Panel Style: 6-Panel Hat Adults • Age Group: Gender: Unisex 100% Cotton · Material: • Fabric Feature: COMMON Style: Character Size: 58cm Adjustable • Design: **ODM** Designs • Pattern: Embroidered

### More Images

• Highlight:

xl dad hats, xxl dad hat, Custom Embroidery Dad Hats

### **Product Description**

2021 Designer Cap Custom Embroidery Logo Dad Hats For Unisex COMMON Fabric Feature