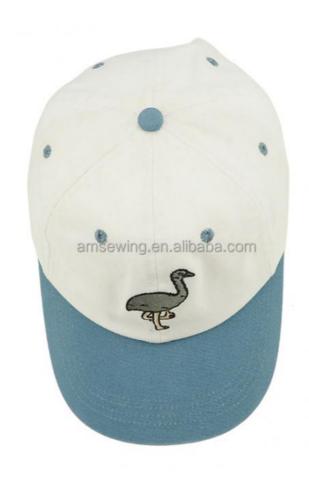

### **Product Specification**

BASEBALL CAP . Sports Cap Type: · Panel Style: 6-Panel Hat Adults • Age Group: Gender: Unisex 100% Cotton · Material: • Fabric Feature: COMMON Style: Character Size: 58cm Adjustable • Design: **ODM** Designs • Pattern: Embroidered

### **Product Description**

2021 Designer Cap Custom Embroidery Logo Dad Hats For Unisex COMMON Fabric Feature