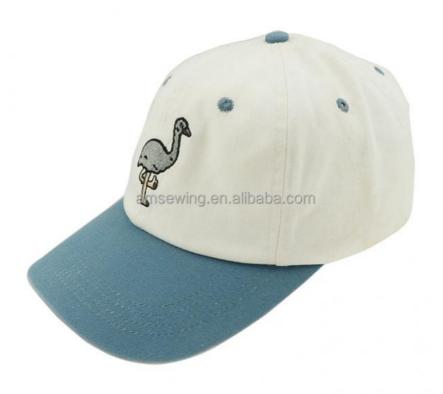

# XI XxI Custom Embroidery Dad Hats For Unisex COMMON Fabric Feature

### **Product Specification**

BASEBALL CAP . Sports Cap Type: · Panel Style: 6-Panel Hat Adults • Age Group: Gender: Unisex 100% Cotton · Material: • Fabric Feature: COMMON Style: Character Size: 58cm Adjustable • Design: **ODM** Designs • Pattern: Embroidered

### **Product Description**

2021 Designer Cap Custom Embroidery Logo Dad Hats For Unisex COMMON Fabric Feature