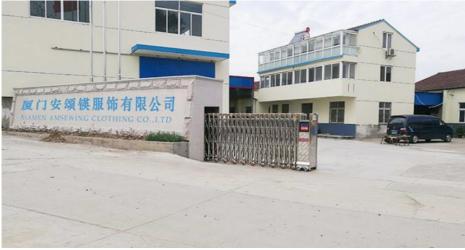

# XI XxI Custom Embroidery Dad Hats For Unisex COMMON Fabric Feature

#### **Basic Information**

Place of Origin: Fujian, China
Brand Name: custom
Model Number: AM185
Minimum Order Quantity: 50 pieces

Price: \$5.00/pieces 50-299 piecesPackaging Details: 25pcs/Opp bag, 100pcs/box



### **Product Specification**

BASEBALL CAP . Sports Cap Type: · Panel Style: 6-Panel Hat Adults • Age Group: Gender: Unisex 100% Cotton · Material: • Fabric Feature: COMMON Style: Character Size: 58cm Adjustable • Design: **ODM** Designs • Pattern: Embroidered



### More Images

• Highlight:





xl dad hats, xxl dad hat, Custom Embroidery Dad Hats





### **Product Description**

2021 Designer Cap Custom Embroidery Logo Dad Hats For Unisex COMMON Fabric Feature

#### **Product Details**



| content                                                                                    | optional                                                                                                                                                                                                                                                                                                                                 |
|--------------------------------------------------------------------------------------------|--------------------------------------------------------------------------------------------------------------------------------------------------------------------------------------------------------------------------------------------------------------------------------------