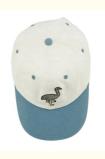

# XI XxI Custom Embroidery Dad Hats For Unisex COMMON Fabric Feature

### **Product Specification**

BASEBALL CAP . Sports Cap Type: · Panel Style: 6-Panel Hat Adults • Age Group: Gender: Unisex 100% Cotton · Material: • Fabric Feature: COMMON Style: Character Size: 58cm Adjustable • Design: **ODM** Designs • Pattern: Embroidered

### More Images

• Highlight:

xl dad hats, xxl dad hat, Custom Embroidery Dad Hats