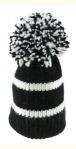

# Winter Women's Big Bobble Hat Chunky Knits Toque With ODM Designs And Knitted Pattern

#### **Product Specification**

Age Group: AdultsGender: Unisex

Material: 100% Iceland YarnSize: 58cm Adjustable

• Style: Image

Design: ODM Designs
Winter Hat Type: Knitted Hat
Fabric Feature: COMMON
Pattern: Knitted

Highlight: Big Bobble Winter Hat,
 Chunky Knits Winter Hat,

Knitted Pattern Winter Hat