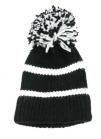

# Winter Women's Big Bobble Hat Chunky Knits Toque With ODM Designs And Knitted Pattern

#### **Product Specification**

Age Group: AdultsGender: Unisex

Material: 100% Iceland YarnSize: 58cm Adjustable

• Style: Image

Design: ODM Designs
Winter Hat Type: Knitted Hat
Fabric Feature: COMMON
Pattern: Knitted

Highlight: Big Bobble Winter Hat,
 Chunky Knits Winter Hat,

Knitted Pattern Winter Hat