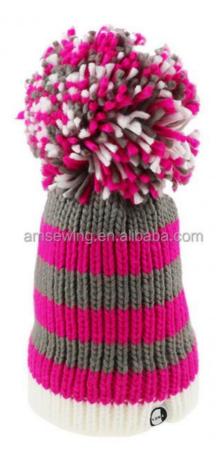

# Winter Women's Big Bobble Hat Chunky Knits Toque With ODM Designs And Knitted Pattern

#### **Product Specification**

Age Group: AdultsGender: Unisex

Material: 100% Iceland YarnSize: 58cm Adjustable

• Style: Image

Design: ODM Designs
Winter Hat Type: Knitted Hat
Fabric Feature: COMMON
Pattern: Knitted

Highlight: Big Bobble Winter Hat,
 Chunky Knits Winter Hat,

Knitted Pattern Winter Hat