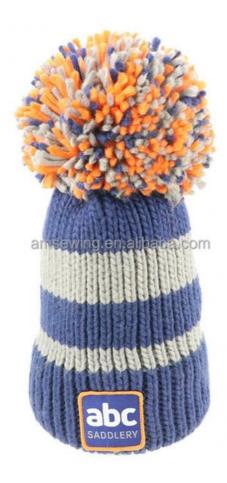

# Winter Women's Big Bobble Hat Chunky Knits Toque With ODM Designs And Knitted Pattern

#### **Product Specification**

Age Group: AdultsGender: Unisex

Material: 100% Iceland YarnSize: 58cm Adjustable

• Style: Image

Design: ODM Designs
Winter Hat Type: Knitted Hat
Fabric Feature: COMMON
Pattern: Knitted

Highlight: Big Bobble Winter Hat,
 Chunky Knits Winter Hat,

Knitted Pattern Winter Hat