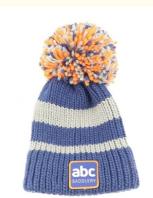

# Winter Women's Big Bobble Hat Chunky Knits Toque With ODM Designs And Knitted Pattern

#### **Product Specification**

Age Group: AdultsGender: Unisex

Material: 100% Iceland YarnSize: 58cm Adjustable

• Style: Image

Design: ODM Designs
Winter Hat Type: Knitted Hat
Fabric Feature: COMMON
Pattern: Knitted

Highlight: Big Bobble Winter Hat,
 Chunky Knits Winter Hat,

Knitted Pattern Winter Hat