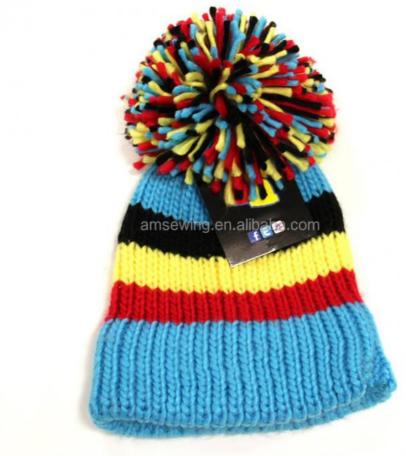

|
| Sample time          | 7 days after we receive your sample fee                                                    |                                                                                                                                  |
| Sample fee           | normally 50\$ for per design. Sample fee is refundable when your order reach 300pcs/design |                                                                                                                                  |
| Production Lead Time | in 25 days                                                                                 |                                                                                                                                  |



























Logo Technology

### **LOGO** technology



flat embroidery



3D puff embroidery



gold printing



embroidery badge



rubber



silk printing



pyrography



digital printing



felt logo

### makethelogoaswhatyourequest

company profile

# company profile



machine workshop





### sewing workshop





QC & packing workshop





Showcase of knitted hats Room







Certifications

### certifications







**Advantages** 

# Advantages







Quality guarantee strict quality control system and quick feedback



24-hour service we are a young strong Team full of energy and passion on the work.



Xiamen Amsewing Clothing Co., Ltd.



+8618030104631



info@amsewing.com