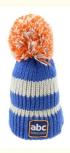

# Winter Women's Big Bobble Hat Chunky Knits Toque With ODM Designs And Knitted Pattern

#### **Product Specification**

Age Group: AdultsGender: Unisex

Material: 100% Iceland YarnSize: 58cm Adjustable

• Style: Image

Design: ODM Designs
Winter Hat Type: Knitted Hat
Fabric Feature: COMMON
Pattern: Knitted

Highlight: Big Bobble Winter Hat,
 Chunky Knits Winter Hat,

Knitted Pattern Winter Hat