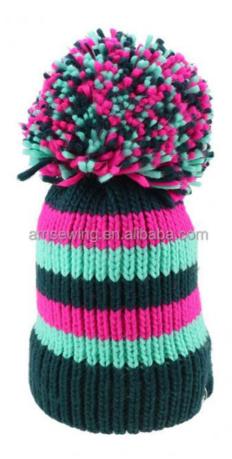

# Winter Women's Big Bobble Hat Chunky Knits Toque With ODM Designs And Knitted Pattern

#### **Product Specification**

Age Group: AdultsGender: Unisex

Material: 100% Iceland YarnSize: 58cm Adjustable

• Style: Image

Design: ODM Designs
Winter Hat Type: Knitted Hat
Fabric Feature: COMMON
Pattern: Knitted

Highlight: Big Bobble Winter Hat,
 Chunky Knits Winter Hat,

Knitted Pattern Winter Hat