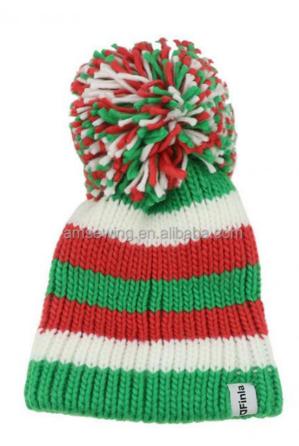

# Winter Women's Big Bobble Hat Chunky Knits Toque With ODM Designs And Knitted Pattern

#### **Product Specification**

Age Group: AdultsGender: Unisex

Material: 100% Iceland YarnSize: 58cm Adjustable

• Style: Image

Design: ODM Designs
Winter Hat Type: Knitted Hat
Fabric Feature: COMMON
Pattern: Knitted

Highlight: Big Bobble Winter Hat,
 Chunky Knits Winter Hat,

Knitted Pattern Winter Hat