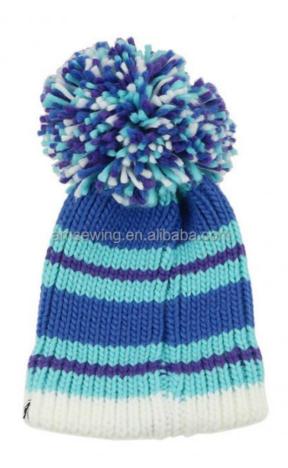

# Winter Women's Big Bobble Hat Chunky Knits Toque With ODM Designs And Knitted Pattern

#### **Product Specification**

Age Group: AdultsGender: Unisex

Material: 100% Iceland YarnSize: 58cm Adjustable

• Style: Image

Design: ODM Designs
Winter Hat Type: Knitted Hat
Fabric Feature: COMMON
Pattern: Knitted

Highlight: Big Bobble Winter Hat,
 Chunky Knits Winter Hat,

Knitted Pattern Winter Hat