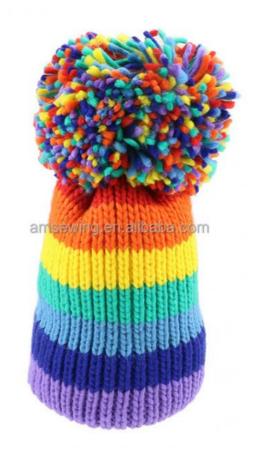

# Winter Women's Big Bobble Hat Chunky Knits Toque With ODM Designs And Knitted Pattern

#### **Product Specification**

Age Group: AdultsGender: Unisex

Material: 100% Iceland YarnSize: 58cm Adjustable

• Style: Image

Design: ODM Designs
Winter Hat Type: Knitted Hat
Fabric Feature: COMMON
Pattern: Knitted

Highlight: Big Bobble Winter Hat,
 Chunky Knits Winter Hat,

Knitted Pattern Winter Hat