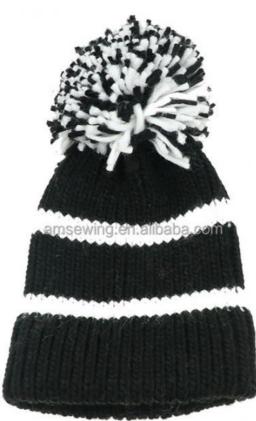

# Winter Women's Big Bobble Hat Chunky Knits Toque With ODM Designs And Knitted Pattern

#### **Product Specification**

Age Group: AdultsGender: Unisex

Material: 100% Iceland YarnSize: 58cm Adjustable

• Style: Image

Design: ODM Designs
Winter Hat Type: Knitted Hat
Fabric Feature: COMMON
Pattern: Knitted

Highlight: Big Bobble Winter Hat,
 Chunky Knits Winter Hat,

Knitted Pattern Winter Hat