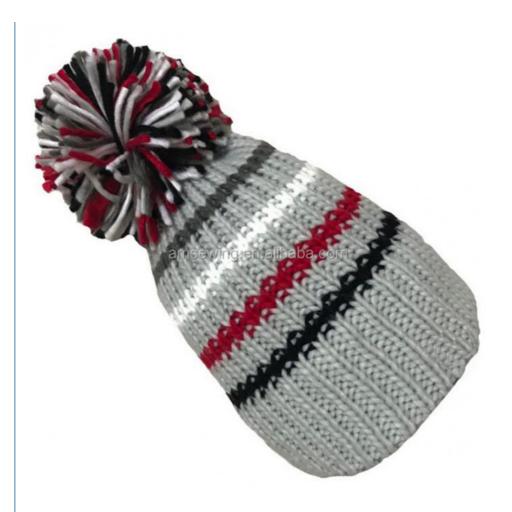

|
| Sample time          | 7 days after we receive your sample fee                                                    |                                                                                                                                  |
| Sample fee           | normally 50\$ for per design. Sample fee is refundable when your order reach 300pcs/design |                                                                                                                                  |
| Production Lead Time | in 25 days                                                                                 |                                                                                                                                  |



























Logo Technology

### **LOGO** technology



flat embroidery



3D puff embroidery



gold printing



embroidery badge



rubber



silk printing



pyrography



digital printing



felt logo

### makethelogoaswhatyourequest

company profile

# company profile



machine workshop





### sewing workshop





QC & packing workshop





Showcase of knitted hats Room







Certifications

### certifications







**Advantages** 

# Advantages







Quality guarantee strict quality control system and quick feedback



24-hour service we are a young strong Team full of energy and passion on the work.



Xiamen Amsewing Clothing Co., Ltd.



+8618030104631



info@amsewing.com