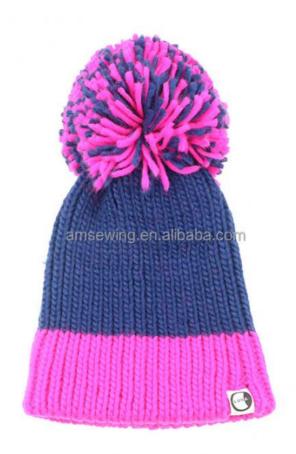

# Winter Women's Big Bobble Hat Chunky Knits Toque With ODM Designs And Knitted Pattern

#### **Product Specification**

Age Group: AdultsGender: Unisex

Material: 100% Iceland YarnSize: 58cm Adjustable

• Style: Image

Design: ODM Designs
Winter Hat Type: Knitted Hat
Fabric Feature: COMMON
Pattern: Knitted

Highlight: Big Bobble Winter Hat,
 Chunky Knits Winter Hat,

Knitted Pattern Winter Hat