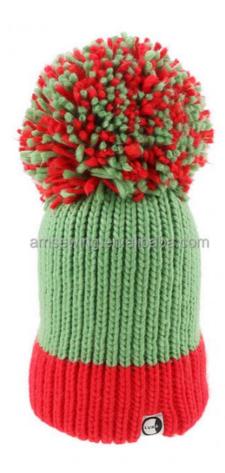

# Winter Women's Big Bobble Hat Chunky Knits Toque With ODM Designs And Knitted Pattern

#### **Product Specification**

Age Group: AdultsGender: Unisex

Material: 100% Iceland YarnSize: 58cm Adjustable

• Style: Image

Design: ODM Designs
Winter Hat Type: Knitted Hat
Fabric Feature: COMMON
Pattern: Knitted

Highlight: Big Bobble Winter Hat,
 Chunky Knits Winter Hat,

Knitted Pattern Winter Hat