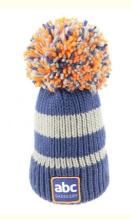

# Winter Women's Big Bobble Hat Chunky Knits Toque With ODM Designs And Knitted Pattern

#### **Product Specification**

Age Group: AdultsGender: Unisex

Material: 100% Iceland YarnSize: 58cm Adjustable

• Style: Image

Design: ODM Designs
Winter Hat Type: Knitted Hat
Fabric Feature: COMMON
Pattern: Knitted

Highlight: Big Bobble Winter Hat,
 Chunky Knits Winter Hat,

Knitted Pattern Winter Hat