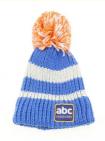

# Winter Women's Big Bobble Hat Chunky Knits Toque With ODM Designs And Knitted Pattern

#### **Product Specification**

Age Group: AdultsGender: Unisex

Material: 100% Iceland YarnSize: 58cm Adjustable

• Style: Image

Design: ODM Designs
Winter Hat Type: Knitted Hat
Fabric Feature: COMMON
Pattern: Knitted

Highlight: Big Bobble Winter Hat,
 Chunky Knits Winter Hat,

Knitted Pattern Winter Hat