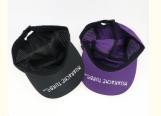

# Adults Custom Sport Running Caps Hats With COMMON Fabric Feature

### **Product Specification**

Panel Style: 5-Panel Hat
Fabric Feature: COMMON
Material: 100% Polyester

Gender: UnisexAge Group: AdultsStyle: Character

Applicable Season: Summer, Spring And Summer, Spring And

Autumn

• Applicable Scene: Sports, Travel, Outdoor, Fishing, Cycling

Design: ODM DesignsSports Cap Type: BASEBALL CAP

Pattern: PrintedPort: Xiamen

• Highlight: Adults Custom Running Caps Hats,

Sport Running Caps Hats,

**COMMON Fabric Feature Running Caps Hats** 