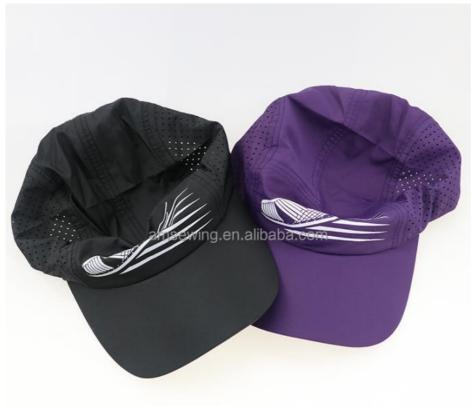

# Adults Custom Sport Running Caps Hats With COMMON Fabric Feature

### **Product Specification**

Panel Style: 5-Panel Hat
Fabric Feature: COMMON
Material: 100% Polyester

Gender: UnisexAge Group: AdultsStyle: Character

Applicable Season: Summer, Spring And Summer, Spring And

Autumn

• Applicable Scene: Sports, Travel, Outdoor, Fishing, Cycling

Design: ODM DesignsSports Cap Type: BASEBALL CAP

Pattern: PrintedPort: Xiamen

• Highlight: Adults Custom Running Caps Hats,

Sport Running Caps Hats,

**COMMON Fabric Feature Running Caps Hats** 