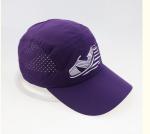

# Adults Custom Sport Running Caps Hats With COMMON Fabric Feature

### **Product Specification**

Panel Style: 5-Panel Hat
Fabric Feature: COMMON
Material: 100% Polyester

Gender: UnisexAge Group: AdultsStyle: Character

Applicable Season: Summer, Spring And Summer, Spring And

Autumn

• Applicable Scene: Sports, Travel, Outdoor, Fishing, Cycling

Design: ODM DesignsSports Cap Type: BASEBALL CAP

Pattern: PrintedPort: Xiamen

• Highlight: Adults Custom Running Caps Hats,

Sport Running Caps Hats,

**COMMON Fabric Feature Running Caps Hats** 