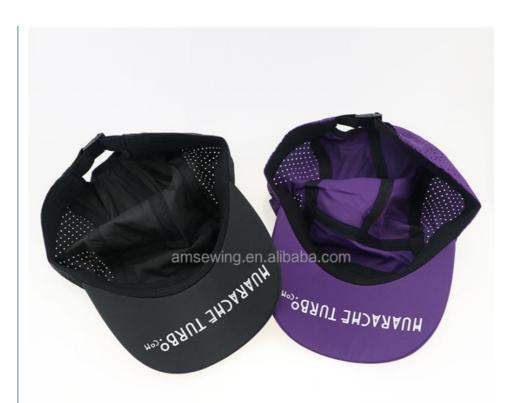

# Adults Custom Sport Running Caps Hats With COMMON Fabric Feature

### **Product Specification**

Panel Style: 5-Panel Hat
Fabric Feature: COMMON
Material: 100% Polyester

Gender: UnisexAge Group: AdultsStyle: Character

Applicable Season: Summer, Spring And Summer, Spring And

Autumn

• Applicable Scene: Sports, Travel, Outdoor, Fishing, Cycling

Design: ODM DesignsSports Cap Type: BASEBALL CAP

Pattern: PrintedPort: Xiamen

• Highlight: Adults Custom Running Caps Hats,

Sport Running Caps Hats,

**COMMON Fabric Feature Running Caps Hats** 