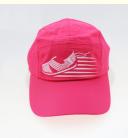

### **Product Specification**

Panel Style: 5-Panel Hat
Fabric Feature: COMMON
Material: 100% Polyester

Gender: UnisexAge Group: AdultsStyle: Character

Applicable Season: Summer, Spring And Summer, Spring And

Autumn

• Applicable Scene: Sports, Travel, Outdoor, Fishing, Cycling

Design: ODM DesignsSports Cap Type: BASEBALL CAP

Pattern: PrintedPort: Xiamen

• Highlight: Adults Custom Running Caps Hats,

Sport Running Caps Hats,

**COMMON Fabric Feature Running Caps Hats** 