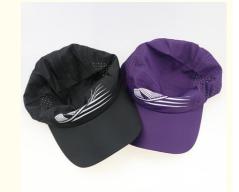

### **Product Specification**

Panel Style: 5-Panel Hat
Fabric Feature: COMMON
Material: 100% Polyester

Gender: UnisexAge Group: AdultsStyle: Character

Applicable Season: Summer, Spring And Summer, Spring And

Autumn

• Applicable Scene: Sports, Travel, Outdoor, Fishing, Cycling

Design: ODM DesignsSports Cap Type: BASEBALL CAP

Pattern: PrintedPort: Xiamen

• Highlight: Adults Custom Running Caps Hats,

Sport Running Caps Hats,

**COMMON Fabric Feature Running Caps Hats** 