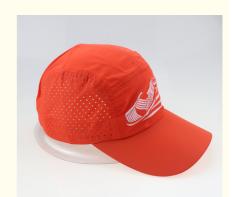

### **Product Specification**

Panel Style: 5-Panel Hat
Fabric Feature: COMMON
Material: 100% Polyester

Gender: UnisexAge Group: AdultsStyle: Character

Applicable Season: Summer, Spring And Summer, Spring And

Autumn

• Applicable Scene: Sports, Travel, Outdoor, Fishing, Cycling

Design: ODM DesignsSports Cap Type: BASEBALL CAP

Pattern: PrintedPort: Xiamen

• Highlight: Adults Custom Running Caps Hats,

Sport Running Caps Hats,

**COMMON Fabric Feature Running Caps Hats** 