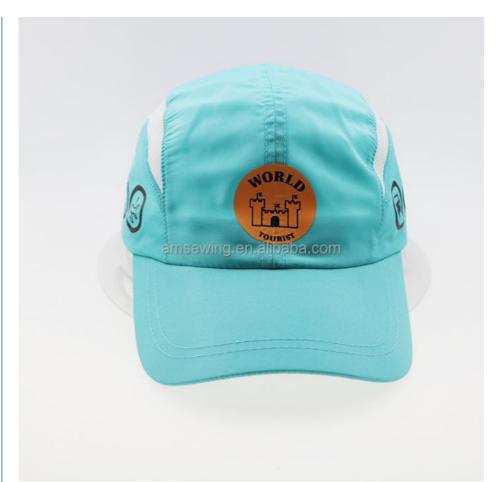

# Adults Custom Sport Running Caps Hats With COMMON Fabric Feature

### **Product Specification**

Panel Style: 5-Panel Hat
Fabric Feature: COMMON
Material: 100% Polyester

Gender: UnisexAge Group: AdultsStyle: Character

Applicable Season: Summer, Spring And Summer, Spring And

Autumn

• Applicable Scene: Sports, Travel, Outdoor, Fishing, Cycling

Design: ODM DesignsSports Cap Type: BASEBALL CAP

Pattern: PrintedPort: Xiamen

• Highlight: Adults Custom Running Caps Hats,

Sport Running Caps Hats,

**COMMON Fabric Feature Running Caps Hats** 