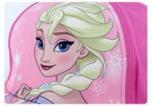

# 58cm Adjustable Knitted Winter Beanie With Rainbow Big Bobble And Personalized Design

• Highlight: 58cm Knitted Winter Beanie,

Personalized Design Knitted Winter Beanie, Rainbow Big Bobble Knitted Winter Beanie