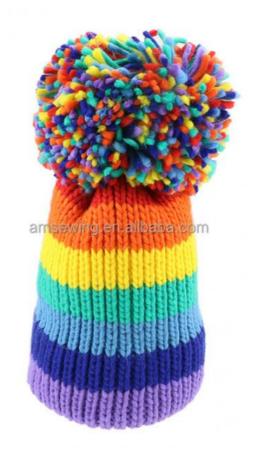

# 58cm Adjustable Knitted Winter Beanie With Rainbow Big Bobble And Personalized Design

• Highlight: 58cm Knitted Winter Beanie,

Personalized Design Knitted Winter Beanie, Rainbow Big Bobble Knitted Winter Beanie