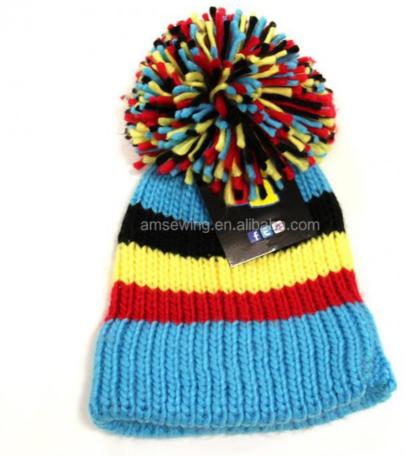

# 58cm Adjustable Knitted Winter Beanie With Rainbow Big Bobble And Personalized Design

• Highlight: 58cm Knitted Winter Beanie,

Personalized Design Knitted Winter Beanie, Rainbow Big Bobble Knitted Winter Beanie

#### **Product Details**

| ltem                 | content                                                                                    | optional                                                                                                                         |
|----------------------|--------------------------------------------------------------------------------------------|----------------------------------------------------------------------------------------------------------------------------------|
| Product Name         | Winter Beanie Rainbow Big Bobble Hats Custom Logo                                          |                                                                                                                                  |
| Shape                | soft                                                                                       | Unconstructed or any other design or shape                                                                                       |
| Material             | wool/acrylic/iceland yarn                                                                  | Other material: acrylic,wool,cotton yarn,polyester                                                                               |
| Color                |                                                                                            | Standard color available(special colors available on request, based on pantone color card)                                       |
| Size                 | 58cm or custom                                                                             | Normally,48cm-55cm for kids,56cm-60cm for adults                                                                                 |
| Logo and Design      | acquard                                                                                    | Printing, Heat transfer printing, Applique Embroidery, 3D embroidery leather patch, woven patch, metal patch, felt applique etc. |
| моо                  | 50                                                                                         |                                                                                                                                  |
| Packing              | 25pcs/polybag/inner box,4 inner boxes/carton,100pcs/carton                                 |                                                                                                                                  |
| Price Term           | FOB/DDU/EXW                                                                                | Basic price offer depends on final cap's quantity and quality                                                                    |
| Shipping Method      | By sea or by air or express                                                                |                                                                                                                                  |
| Payment Terms        | T/T,L/C,Paypal etc.                                                                        |                                                                                                                                  |
| Sample time          | 7 days after we receive your sample fee                                                    |                                                                                                                                  |
| Sample fee           | normally 50\$ for per design. Sample fee is refundable when your order reach 300pcs/design |                                                                                                                                  |
| Production Lead Time | in 25 days                                                                                 |                                                                                                                                  |