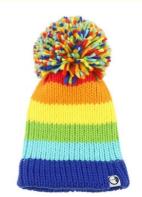

# 58cm Adjustable Knitted Winter Beanie With Rainbow Big Bobble And Personalized Design

• Highlight: 58cm Knitted Winter Beanie,

Personalized Design Knitted Winter Beanie, Rainbow Big Bobble Knitted Winter Beanie

#### **Product Details**

| ltem                 | content                                                                                    | optional                                                                                                                         |
|----------------------|--------------------------------------------------------------------------------------------|----------------------------------------------------------------------------------------------------------------------------------|
| Product Name         | Winter Beanie Rainbow Big Bobble Hats Custom Logo                                          |                                                                                                                                  |
| Shape                | soft                                                                                       | Unconstructed or any other design or shape                                                                                       |
| Material             | wool/acrylic/iceland yarn                                                                  | Other material: acrylic,wool,cotton yarn,polyester                                                                               |
| Color                |                                                                                            | Standard color available(special colors available on request, based on pantone color card)                                       |
| Size                 | 58cm or custom                                                                             | Normally,48cm-55cm for kids,56cm-60cm for adults                                                                                 |
| Logo and Design      | acquard                                                                                    | Printing, Heat transfer printing, Applique Embroidery, 3D embroidery leather patch, woven patch, metal patch, felt applique etc. |
| моо                  | 50                                                                                         |                                                                                                                                  |
| Packing              | 25pcs/polybag/inner box,4 inner boxes/carton,100pcs/carton                                 |                                                                                                                                  |
| Price Term           | FOB/DDU/EXW                                                                                | Basic price offer depends on final cap's quantity and quality                                                                    |
| Shipping Method      | By sea or by air or express                                                                |                                                                                                                                  |
| Payment Terms        | T/T,L/C,Paypal etc.                                                                        |                                                                                                                                  |
| Sample time          | 7 days after we receive your sample fee                                                    |                                                                                                                                  |
| Sample fee           | normally 50\$ for per design. Sample fee is refundable when your order reach 300pcs/design |                                                                                                                                  |
| Production Lead Time | in 25 days                                                                                 |                                                                                                                                  |