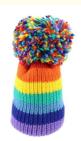

# 58cm Adjustable Knitted Winter Beanie With Rainbow Big Bobble And Personalized Design

• Highlight: 58cm Knitted Winter Beanie,

Personalized Design Knitted Winter Beanie, Rainbow Big Bobble Knitted Winter Beanie