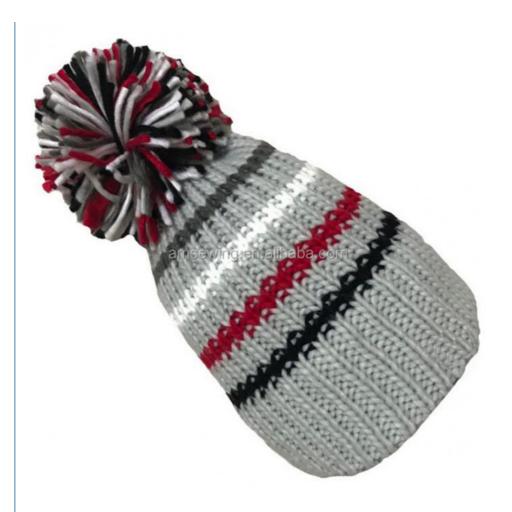

# 58cm Adjustable Knitted Winter Beanie With Rainbow Big Bobble And Personalized Design

• Highlight: 58cm Knitted Winter Beanie,

Personalized Design Knitted Winter Beanie, Rainbow Big Bobble Knitted Winter Beanie

#### **Product Details**

| ltem                 | content                                                                                    | optional                                                                                                                         |
|----------------------|--------------------------------------------------------------------------------------------|----------------------------------------------------------------------------------------------------------------------------------|
| Product Name         | Winter Beanie Rainbow Big Bobble Hats Custom Logo                                          |                                                                                                                                  |
| Shape                | soft                                                                                       | Unconstructed or any other design or shape                                                                                       |
| Material             | wool/acrylic/iceland yarn                                                                  | Other material: acrylic,wool,cotton yarn,polyester                                                                               |
| Color                |                                                                                            | Standard color available(special colors available on request, based on pantone color card)                                       |
| Size                 | 58cm or custom                                                                             | Normally,48cm-55cm for kids,56cm-60cm for adults                                                                                 |
| Logo and Design      | acquard                                                                                    | Printing, Heat transfer printing, Applique Embroidery, 3D embroidery leather patch, woven patch, metal patch, felt applique etc. |
| моо                  | 50                                                                                         |                                                                                                                                  |
| Packing              | 25pcs/polybag/inner box,4 inner boxes/carton,100pcs/carton                                 |                                                                                                                                  |
| Price Term           | FOB/DDU/EXW                                                                                | Basic price offer depends on final cap's quantity and quality                                                                    |
| Shipping Method      | By sea or by air or express                                                                |                                                                                                                                  |
| Payment Terms        | T/T,L/C,Paypal etc.                                                                        |                                                                                                                                  |
| Sample time          | 7 days after we receive your sample fee                                                    |                                                                                                                                  |
| Sample fee           | normally 50\$ for per design. Sample fee is refundable when your order reach 300pcs/design |                                                                                                                                  |
| Production Lead Time | in 25 days                                                                                 |                                                                                                                                  |