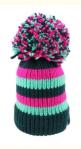

#### **Product Details**

| ltem                 | content                                                                                    | optional                                                                                                                         |
|----------------------|--------------------------------------------------------------------------------------------|----------------------------------------------------------------------------------------------------------------------------------|
| Product Name         | Winter Beanie Rainbow Big Bobble Hats Custom Logo                                          |                                                                                                                                  |
| Shape                | soft                                                                                       | Unconstructed or any other design or shape                                                                                       |
| Material             | wool/acrylic/iceland yarn                                                                  | Other material: acrylic,wool,cotton yarn,polyester                                                                               |
| Color                |                                                                                            | Standard color available(special colors available on request, based on pantone color card)                                       |
| Size                 | 58cm or custom                                                                             | Normally,48cm-55cm for kids,56cm-60cm for adults                                                                                 |
| Logo and Design      | acquard                                                                                    | Printing, Heat transfer printing, Applique Embroidery, 3D embroidery leather patch, woven patch, metal patch, felt applique etc. |
| моо                  | 50                                                                                         |                                                                                                                                  |
| Packing              | 25pcs/polybag/inner box,4 inner boxes/carton,100pcs/carton                                 |                                                                                                                                  |
| Price Term           | FOB/DDU/EXW                                                                                | Basic price offer depends on final cap's quantity and quality                                                                    |
| Shipping Method      | By sea or by air or express                                                                |                                                                                                                                  |
| Payment Terms        | T/T,L/C,Paypal etc.                                                                        |                                                                                                                                  |
| Sample time          | 7 days after we receive your sample fee                                                    |                                                                                                                                  |
| Sample fee           | normally 50\$ for per design. Sample fee is refundable when your order reach 300pcs/design |                                                                                                                                  |
| Production Lead Time | in 25 days                                                                                 |                                                                                                                                  |