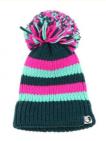

#### **Product Details**

| ltem                 | content                                                                                    | optional                                                                                                                         |
|----------------------|--------------------------------------------------------------------------------------------|----------------------------------------------------------------------------------------------------------------------------------|
| Product Name         | Winter Beanie Rainbow Big Bobble Hats Custom Logo                                          |                                                                                                                                  |
| Shape                | soft                                                                                       | Unconstructed or any other design or shape                                                                                       |
| Material             | wool/acrylic/iceland yarn                                                                  | Other material: acrylic,wool,cotton yarn,polyester                                                                               |
| Color                |                                                                                            | Standard color available(special colors available on request, based on pantone color card)                                       |
| Size                 | 58cm or custom                                                                             | Normally,48cm-55cm for kids,56cm-60cm for adults                                                                                 |
| Logo and Design      | acquard                                                                                    | Printing, Heat transfer printing, Applique Embroidery, 3D embroidery leather patch, woven patch, metal patch, felt applique etc. |
| моо                  | 50                                                                                         |                                                                                                                                  |
| Packing              | 25pcs/polybag/inner box,4 inner boxes/carton,100pcs/carton                                 |                                                                                                                                  |
| Price Term           | FOB/DDU/EXW                                                                                | Basic price offer depends on final cap's quantity and quality                                                                    |
| Shipping Method      | By sea or by air or express                                                                |                                                                                                                                  |
| Payment Terms        | T/T,L/C,Paypal etc.                                                                        |                                                                                                                                  |
| Sample time          | 7 days after we receive your sample fee                                                    |                                                                                                                                  |
| Sample fee           | normally 50\$ for per design. Sample fee is refundable when your order reach 300pcs/design |                                                                                                                                  |
| Production Lead Time | in 25 days                                                                                 |                                                                                                                                  |