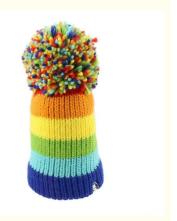

# 58cm Adjustable Knitted Winter Beanie With Rainbow Big Bobble And Personalized Design

• Highlight: 58cm Knitted Winter Beanie,

Personalized Design Knitted Winter Beanie, Rainbow Big Bobble Knitted Winter Beanie

#### **Product Details**

| ltem                 | content                                                                                    | optional                                                                                                                         |
|----------------------|--------------------------------------------------------------------------------------------|----------------------------------------------------------------------------------------------------------------------------------|
| Product Name         | Winter Beanie Rainbow Big Bobble Hats Custom Logo                                          |                                                                                                                                  |
| Shape                | soft                                                                                       | Unconstructed or any other design or shape                                                                                       |
| Material             | wool/acrylic/iceland yarn                                                                  | Other material: acrylic,wool,cotton yarn,polyester                                                                               |
| Color                |                                                                                            | Standard color available(special colors available on request, based on pantone color card)                                       |
| Size                 | 58cm or custom                                                                             | Normally,48cm-55cm for kids,56cm-60cm for adults                                                                                 |
| Logo and Design      | acquard                                                                                    | Printing, Heat transfer printing, Applique Embroidery, 3D embroidery leather patch, woven patch, metal patch, felt applique etc. |
| моо                  | 50                                                                                         |                                                                                                                                  |
| Packing              | 25pcs/polybag/inner box,4 inner boxes/carton,100pcs/carton                                 |                                                                                                                                  |
| Price Term           | FOB/DDU/EXW                                                                                | Basic price offer depends on final cap's quantity and quality                                                                    |
| Shipping Method      | By sea or by air or express                                                                |                                                                                                                                  |
| Payment Terms        | T/T,L/C,Paypal etc.                                                                        |                                                                                                                                  |
| Sample time          | 7 days after we receive your sample fee                                                    |                                                                                                                                  |
| Sample fee           | normally 50\$ for per design. Sample fee is refundable when your order reach 300pcs/design |                                                                                                                                  |
| Production Lead Time | in 25 days                                                                                 |                                                                                                                                  |