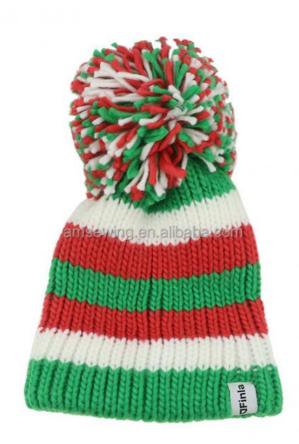

# 58cm Adjustable Knitted Winter Beanie With Rainbow Big Bobble And Personalized Design

• Highlight: 58cm Knitted Winter Beanie,

Personalized Design Knitted Winter Beanie, Rainbow Big Bobble Knitted Winter Beanie