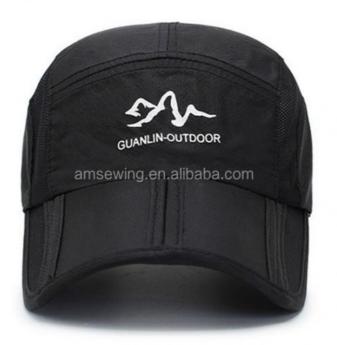

# 6-Panel Hat For Custom Foldable Lightweight Sport Running In Summer Applicable Season

#### **Product Specification**

Panel Style: 6-Panel Hat, 5-Panel HatFabric Feature: Breathable & Waterproof

Material: 100% AcrylicGender: UnisexAge Group: Adults

• Style: Image, Fashion, Sporty, Formal, Dobby,

Casual, Party, Hip Hop, Character, Street Style, Ethnic, Checked, Striped, ENGLAND STYLE, European And American Style,

Japan And Korean Style

• Applicable Season: Winter, Summer, Spring And Summer,

Spring And Autumn, Four Seasons

• Applicable Scene: Sports, Travel, Outdoor, Casual, Party,

Beach, Fishing, Cycling, Go Shopping

Sports Cap Type: Ski CapDesign: ODM Designs

Pattern: Embroidered, Printed, Embossed, Plain,