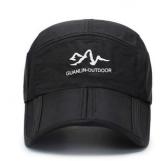

056
Minimum Order Quantity: 50 pieces

Price: \$5.50/pieces 50-299 pieces
Packaging Details: 25pcs/Opp bag, 100pcs/box
Supply Ability: 15 Box/Boxes per Day



#### **Product Specification**

Panel Style: 6-Panel Hat, 5-Panel HatFabric Feature: Breathable & Waterproof

Material: 100% AcrylicGender: UnisexAge Group: Adults

• Style: Image, Fashion, Sporty, Formal, Dobby,

Casual, Party, Hip Hop, Character, Street Style, Ethnic, Checked, Striped, ENGLAND STYLE, European And American Style,

Japan And Korean Style

• Applicable Season: Winter, Summer, Spring And Summer,

Spring And Autumn, Four Seasons

• Applicable Scene: Sports, Travel, Outdoor, Casual, Party,

Beach, Fishing, Cycling, Go Shopping

Sports Cap Type: Ski CapDesign: ODM Designs

Pattern: Embroidered, Printed, Embossed, Plain,



#### More Images









### **Product Description**

### **Product Details**



| Item                 | content                                                                                    | optional                                                                                                                                                                                      |
|----------------------|--------------------------------------------------------------------------------------------|-----------------------------------------------------------------------------------------------------------------------------------------------------------------------------------------------|
| Product Name         | custom foldable hat sport running light weight dad hat