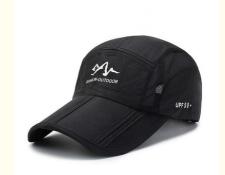

# 6-Panel Hat For Custom Foldable Lightweight Sport Running In Summer Applicable Season

#### **Product Specification**

Panel Style: 6-Panel Hat, 5-Panel HatFabric Feature: Breathable & Waterproof

Material: 100% AcrylicGender: UnisexAge Group: Adults

• Style: Image, Fashion, Sporty, Formal, Dobby,

• Applicable Scene: Sports, Travel, Outdoor, Casual, Party,

Beach, Fishing, Cycling, Go Shopping

Sports Cap Type: Ski CapDesign: ODM Designs

Pattern: Embroidered, Printed, Embossed, Plain,