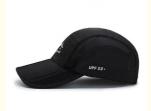

# 6-Panel Hat For Custom Foldable Lightweight Sport Running In Summer Applicable Season

#### **Product Specification**

Panel Style: 6-Panel Hat, 5-Panel HatFabric Feature: Breathable & Waterproof

Material: 100% AcrylicGender: UnisexAge Group: Adults

• Style: Image, Fashion, Sporty, Formal, Dobby,

Casual, Party, Hip Hop, Character, Street Style, Ethnic, Checked, Striped, ENGLAND STYLE, European And American Style,

Japan And Korean Style

• Applicable Season: Winter, Summer, Spring And Summer,

Spring And Autumn, Four Seasons

• Applicable Scene: Sports, Travel, Outdoor, Casual, Party,

Beach, Fishing, Cycling, Go Shopping

Sports Cap Type: Ski CapDesign: ODM Designs

Pattern: Embroidered, Printed, Embossed, Plain,