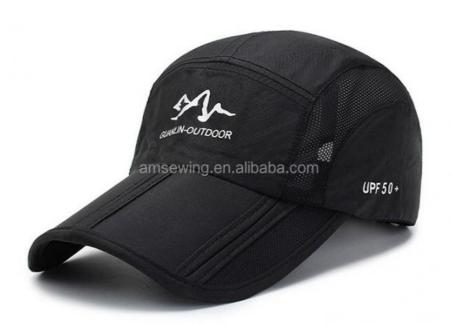

# 6-Panel Hat For Custom Foldable Lightweight Sport Running In Summer Applicable Season

#### **Product Specification**

Panel Style: 6-Panel Hat, 5-Panel HatFabric Feature: Breathable & Waterproof

Material: 100% AcrylicGender: UnisexAge Group: Adults

• Style: Image, Fashion, Sporty, Formal, Dobby,

• Applicable Scene: Sports, Travel, Outdoor, Casual, Party,

Beach, Fishing, Cycling, Go Shopping

Sports Cap Type: Ski CapDesign: ODM Designs

Pattern: Embroidered, Printed, Embossed, Plain,