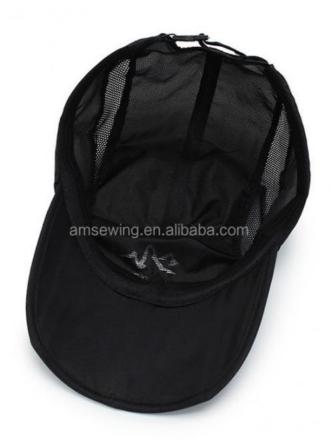

#### **Product Specification**

Panel Style: 6-Panel Hat, 5-Panel HatFabric Feature: Breathable & Waterproof

Material: 100% AcrylicGender: UnisexAge Group: Adults

• Style: Image, Fashion, Sporty, Formal, Dobby,

### **Product Details**

| Item                 | content                                                                                    | optional                                                                                                                                                                                      |
|----------------------|--------------------------------------------------------------------------------------------|-----------------------------------------------------------------------------------------------------------------------------------------------------------------------------------------------|
| Product Name         | custom foldable hat sport running light weight dad hat                                     |                                                                                                                                                                                               |
| Shape                | unconstructed                                                                              | unconstructed or any other design or shape                                                                                                                                                    |
| Material             | 100% polyester                                                                             | Other material: BIO-washed cotton, heavy weight brushed cotton, pigment dyed, Canvas, Polyester, Acrylic and etc.                                                                             |
| Back Closure         | plastic button                                                                             | eather back strap with brass, plastic buckle, metal<br>buckle, elastic, self-fabric back strap with metal buckle<br>etc. And other kinds of back strap closure depend on your<br>requirments. |
| Visor/Brim           | pre-curved/foldable                                                                        | Soft or Hard Pre-curved/flat                                                                                                                                                                  |
| Color                | custom color                                                                               | Standard color available(special colors available on request, based on pantone color card)                                                                                                    |
| Size                 | 58cm or custom                                                                             | Normally,48cm-55cm for kids,56cm-60cm for adults                                                                                                                                              |
| Logo and Design      | embroidery                                                                                 | Printing, Heat transfer printing, Applique Embroidery, 3D embroidery leather patch, woven patch, metal patch, felt applique etc.                                                              |
| моо                  | 50                                                                                         |                                                                                                                                                                                               |
| Packing              | 25pcs/polybag/inner box,4 inner boxes/carton,100pcs/carton                                 |                                                                                                                                                                                               |
| Price Term           | FOB/DDU/EXW                                                                                | Basic price offer depends on final cap's quantity and quality                                                                                                                                 |
| Shipping Method      | By sea or by air or express                                                                |                                                                                                                                                                                               |
| Payment Terms        | T/T,L/C,Paypal etc.                                                                        |                                                                                                                                                                                               |
| Sample time          | 7 days after we receive your sample fee                                                    |                                                                                                                                                                                               |
| Sample fee           | normally 50\$ for per design. Sample fee is refundable when your order reach 300pcs/design |                                                                                                                                                                                               |
| Production Lead Time | in 25 days                                                                                 |                                                                                                                                                                                               |