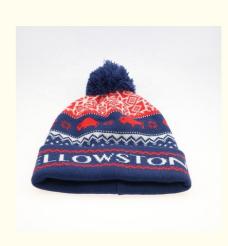

## Bobble Hat For Teams Custom Winter Knit Beanie Gender Unisex Applicable Scene Beach

#### **Product Specification**

• Printing Methods: Luminous Print • Fabric Feature: COMMON • Size: 58cm Adjustable 100% Acrylic • Material: • Technics: Maching Embroidery Unisex • Gender: Age Group: Adults • Style: Image • Pattern Type: Animal, Argyle, Color Blocking, None, Plaid, Solid, Striped, Tropical Beach, Casual, Outdoor, Travel, Sports, • Applicable Scene: Cycling, Go Shopping, Party, Business, Fishing, SKI, Home Use, Daily, Traveling • Design: **ODM** Designs • Winter Hat Type: Knitted Hat

#### **Product Details**

| Item                 | content                                                                                    | optional                                                                                                                               |
|----------------------|--------------------------------------------------------------------------------------------|----------------------------------------------------------------------------------------------------------------------------------------|
| Product Name         | custom ski hat winter knit beanie bobble hat for teams                                     |                                                                                                                                        |
| Shape                | soft                                                                                       | Unconstructed or any other design or shape                                                                                             |
| Material             | wool/acrylic                                                                               | Other material: acrylic,wool,cotton yarn,polyester                                                                                     |
| Color                | custom color                                                                               | Standard color available(special colors available on<br>request, based on pantone color card)                                          |
| Size                 | 58cm or custom                                                                             | Normally,48cm-55cm for kids,56cm-60cm for adults                                                                                       |
| Logo and Design      | jacquard                                                                                   | Printing, Heat transfer printing, Applique Embroidery, 3D<br>embroidery leather patch, woven patch, metal patch, felt<br>applique etc. |
| ΜΟQ                  | 50                                                                                         |                                                                                                                                        |
| Packing              | 25pcs/polybag/inner box,4 inner boxes/carton,100pcs/carton                                 |                                                                                                                                        |
| Price Term           | FOB/DDU/EXW                                                                                | Basic price offer depends on final cap's quantity and quality                                                                          |
| Shipping Method      | By sea or by air or express                                                                |                                                                                                                                        |
| Payment Terms        | T/T,L/C,Paypal etc.                                                                        |                                                                                                                                        |
| Sample time          | 7 days after we receive your sample fee                                                    |                                                                                                                                        |
| Sample fee           | normally 50\$ for per design. Sample fee is refundable when your order reach 300pcs/design |                                                                                                                                        |
| Production Lead Time | in 25 days                                                                                 |                                                                                                                                        |