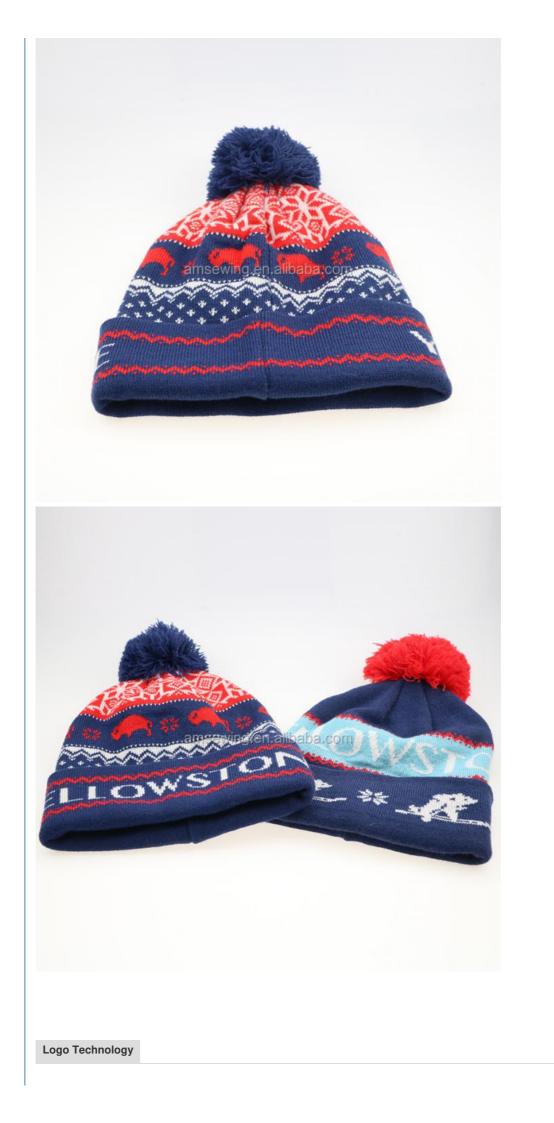

#### **Product Specification**

• Printing Methods: Luminous Print • Fabric Feature: COMMON • Size: 58cm Adjustable 100% Acrylic • Material: • Technics: Maching Embroidery Unisex • Gender: Age Group: Adults • Style: Image • Pattern Type: Animal, Argyle, Color Blocking, None, Plaid, Solid, Striped, Tropical Beach, Casual, Outdoor, Travel, Sports, • Applicable Scene: Cycling, Go Shopping, Party, Business, Fishing, SKI, Home Use, Daily, Traveling • Design: **ODM** Designs • Winter Hat Type: Knitted Hat

#### More Images

• Pattern:

#### **Product Details**

| Item                 | content                                                                                    | optional                                                                                                                               |
|----------------------|--------------------------------------------------------------------------------------------|----------------------------------------------------------------------------------------------------------------------------------------|
| Product Name         | custom ski hat winter knit beanie bobble hat for teams                                     |                                                                                                                                        |
| Shape                | soft                                                                                       | Unconstructed or any other design or shape                                                                                             |
| Material             | wool/acrylic                                                                               | Other material: acrylic,wool,cotton yarn,polyester                                                                                     |
| Color                | custom color                                                                               | Standard color available(special colors available on<br>request, based on pantone color card)                                          |
| Size                 | 58cm or custom                                                                             | Normally,48cm-55cm for kids,56cm-60cm for adults                                                                                       |
| Logo and Design      | jacquard                                                                                   | Printing, Heat transfer printing, Applique Embroidery, 3D<br>embroidery leather patch, woven patch, metal patch, felt<br>applique etc. |
| ΜΟQ                  | 50                                                                                         |                                                                                                                                        |
| Packing              | 25pcs/polybag/inner box,4 inner boxes/carton,100pcs/carton                                 |                                                                                                                                        |
| Price Term           | FOB/DDU/EXW                                                                                | Basic price offer depends on final cap's quantity and quality                                                                          |
| Shipping Method      | By sea or by air or express                                                                |                                                                                                                                        |
| Payment Terms        | T/T,L/C,Paypal etc.                                                                        |                                                                                                                                        |
| Sample time          | 7 days after we receive your sample fee                                                    |                                                                                                                                        |
| Sample fee           | normally 50\$ for per design. Sample fee is refundable when your order reach 300pcs/design |                                                                                                                                        |
| Production Lead Time | in 25 days                                                                                 |                                                                                                                                        |