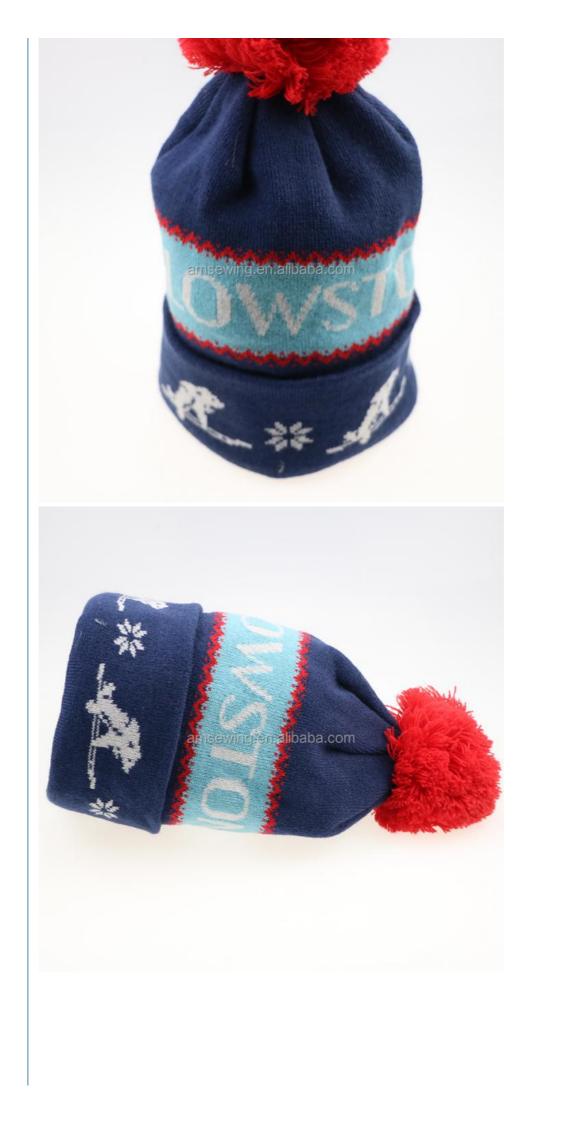

#### **Product Specification**

• Printing Methods: Luminous Print • Fabric Feature: COMMON • Size: 58cm Adjustable 100% Acrylic • Material: • Technics: Maching Embroidery Unisex • Gender: Age Group: Adults • Style: Image • Pattern Type: Animal, Argyle, Color Blocking, None, Plaid, Solid, Striped, Tropical Beach, Casual, Outdoor, Travel, Sports, • Applicable Scene: Cycling, Go Shopping, Party, Business, Fishing, SKI, Home Use, Daily, Traveling • Design: **ODM** Designs • Winter Hat Type: Knitted Hat

#### More Images

• Pattern:

#### **Product Details**

| Item                 | content                                                                                    | optional                                                                                                                               |
|----------------------|--------------------------------------------------------------------------------------------|----------------------------------------------------------------------------------------------------------------------------------------|
| Product Name         | custom ski hat winter knit beanie bobble hat for teams                                     |                                                                                                                                        |
| Shape                | soft                                                                                       | Unconstructed or any other design or shape                                                                                             |
| Material             | wool/acrylic                                                                               | Other material: acrylic,wool,cotton yarn,polyester                                                                                     |
| Color                | custom color                                                                               | Standard color available(special colors available on<br>request, based on pantone color card)                                          |
| Size                 | 58cm or custom                                                                             | Normally,48cm-55cm for kids,56cm-60cm for adults                                                                                       |
| Logo and Design      | jacquard                                                                                   | Printing, Heat transfer printing, Applique Embroidery, 3D<br>embroidery leather patch, woven patch, metal patch, felt<br>applique etc. |
| ΜΟQ                  | 50                                                                                         |                                                                                                                                        |
| Packing              | 25pcs/polybag/inner box,4 inner boxes/carton,100pcs/carton                                 |                                                                                                                                        |
| Price Term           | FOB/DDU/EXW                                                                                | Basic price offer depends on final cap's quantity and quality                                                                          |
| Shipping Method      | By sea or by air or express                                                                |                                                                                                                                        |
| Payment Terms        | T/T,L/C,Paypal etc.                                                                        |                                                                                                                                        |
| Sample time          | 7 days after we receive your sample fee                                                    |                                                                                                                                        |
| Sample fee           | normally 50\$ for per design. Sample fee is refundable when your order reach 300pcs/design |                                                                                                                                        |
| Production Lead Time | in 25 days                                                                                 |                                                                                                                                        |