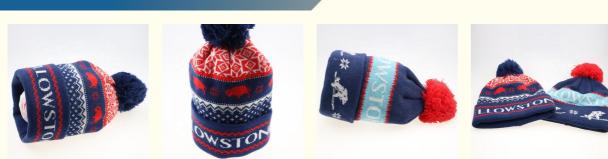

#### More Images

• Pattern:

#### **Product Specification**

• Printing Methods: Luminous Print • Fabric Feature: COMMON • Size: 58cm Adjustable 100% Acrylic • Material: • Technics: Maching Embroidery Unisex • Gender: Age Group: Adults • Style: Image • Pattern Type: Animal, Argyle, Color Blocking, None, Plaid, Solid, Striped, Tropical Beach, Casual, Outdoor, Travel, Sports, • Applicable Scene: Cycling, Go Shopping, Party, Business, Fishing, SKI, Home Use, Daily, Traveling • Design: **ODM** Designs • Winter Hat Type: Knitted Hat

#### **Product Details**

| Item                 | content                                                                                    | optional                                                                                                                               |
|----------------------|--------------------------------------------------------------------------------------------|----------------------------------------------------------------------------------------------------------------------------------------|
| Product Name         | custom ski hat winter knit beanie bobble hat for teams                                     |                                                                                                                                        |
| Shape                | soft                                                                                       | Unconstructed or any other design or shape                                                                                             |
| Material             | wool/acrylic                                                                               | Other material: acrylic,wool,cotton yarn,polyester                                                                                     |
| Color                | custom color                                                                               | Standard color available(special colors available on<br>request, based on pantone color card)                                          |
| Size                 | 58cm or custom                                                                             | Normally,48cm-55cm for kids,56cm-60cm for adults                                                                                       |
| Logo and Design      | jacquard                                                                                   | Printing, Heat transfer printing, Applique Embroidery, 3D<br>embroidery leather patch, woven patch, metal patch, felt<br>applique etc. |
| ΜΟQ                  | 50                                                                                         |                                                                                                                                        |
| Packing              | 25pcs/polybag/inner box,4 inner boxes/carton,100pcs/carton                                 |                                                                                                                                        |
| Price Term           | FOB/DDU/EXW                                                                                | Basic price offer depends on final cap's quantity and quality                                                                          |
| Shipping Method      | By sea or by air or express                                                                |                                                                                                                                        |
| Payment Terms        | T/T,L/C,Paypal etc.                                                                        |                                                                                                                                        |
| Sample time          | 7 days after we receive your sample fee                                                    |                                                                                                                                        |
| Sample fee           | normally 50\$ for per design. Sample fee is refundable when your order reach 300pcs/design |                                                                                                                                        |
| Production Lead Time | in 25 days                                                                                 |                                                                                                                                        |