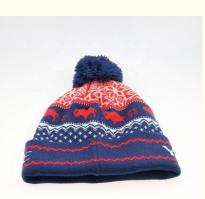

## Bobble Hat For Teams Custom Winter Knit Beanie Gender Unisex Applicable Scene Beach

#### **Product Specification**

• Printing Methods: Luminous Print • Fabric Feature: COMMON • Size: 58cm Adjustable 100% Acrylic • Material: • Technics: Maching Embroidery Unisex • Gender: Age Group: Adults • Style: Image • Pattern Type: Animal, Argyle, Color Blocking, None, Plaid, Solid, Striped, Tropical Beach, Casual, Outdoor, Travel, Sports, • Applicable Scene: Cycling, Go Shopping, Party, Business, Fishing, SKI, Home Use, Daily, Traveling • Design: **ODM** Designs • Winter Hat Type: Knitted Hat

#### **Product Details**

| Item                 | content                                                                                    | optional                                                                                                                               |
|----------------------|--------------------------------------------------------------------------------------------|----------------------------------------------------------------------------------------------------------------------------------------|
| Product Name         | custom ski hat winter knit beanie bobble hat for teams                                     |                                                                                                                                        |
| Shape                | soft                                                                                       | Unconstructed or any other design or shape                                                                                             |
| Material             | wool/acrylic                                                                               | Other material: acrylic,wool,cotton yarn,polyester                                                                                     |
| Color                | custom color                                                                               | Standard color available(special colors available on<br>request, based on pantone color card)                                          |
| Size                 | 58cm or custom                                                                             | Normally,48cm-55cm for kids,56cm-60cm for adults                                                                                       |
| Logo and Design      | jacquard                                                                                   | Printing, Heat transfer printing, Applique Embroidery, 3D<br>embroidery leather patch, woven patch, metal patch, felt<br>applique etc. |
| ΜΟQ                  | 50                                                                                         |                                                                                                                                        |
| Packing              | 25pcs/polybag/inner box,4 inner boxes/carton,100pcs/carton                                 |                                                                                                                                        |
| Price Term           | FOB/DDU/EXW                                                                                | Basic price offer depends on final cap's quantity and quality                                                                          |
| Shipping Method      | By sea or by air or express                                                                |                                                                                                                                        |
| Payment Terms        | T/T,L/C,Paypal etc.                                                                        |                                                                                                                                        |
| Sample time          | 7 days after we receive your sample fee                                                    |                                                                                                                                        |
| Sample fee           | normally 50\$ for per design. Sample fee is refundable when your order reach 300pcs/design |                                                                                                                                        |
| Production Lead Time | in 25 days                                                                                 |                                                                                                                                        |