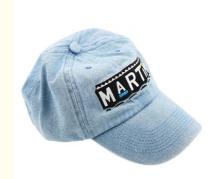

# Youth Cowboy Dad Hat With Embroidery Logo Baseball Cap Sports Type 6-Panel Hat

### **Product Description**

Custom Cowboy Dad Hat with Embroidery Logo BASEBALL CAP Sports Cap Type 6-Panel Hat

### **Product Description**

this is full custom style, you can choose the colors you need, place the logo on the hat.

choose the style of hat you like.

product name custom cowboy dad hat with embroidery logo