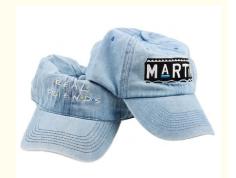

# Youth Cowboy Dad Hat With Embroidery Logo Baseball Cap Sports Type 6-Panel Hat

### **Product Description**

Custom Cowboy Dad Hat with Embroidery Logo BASEBALL CAP Sports Cap Type 6-Panel Hat

### **Product Description**

this is full custom style, you can choose the colors you need, place the logo on the hat.

choose the style of hat you like.

product name custom cowboy dad hat with embroidery logo