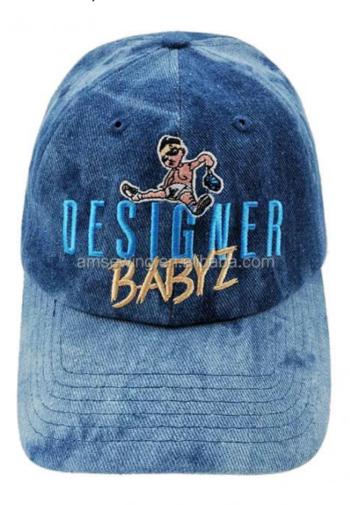

# Youth Cowboy Dad Hat With Embroidery Logo Baseball Cap Sports Type 6-Panel Hat

### **Product Description**

Custom Cowboy Dad Hat with Embroidery Logo BASEBALL CAP Sports Cap Type 6-Panel Hat

### **Product Description**

this is full custom style, you can choose the colors you need, place the logo on the hat.

choose the style of hat you like.

product name custom cowboy dad hat with embroidery logo