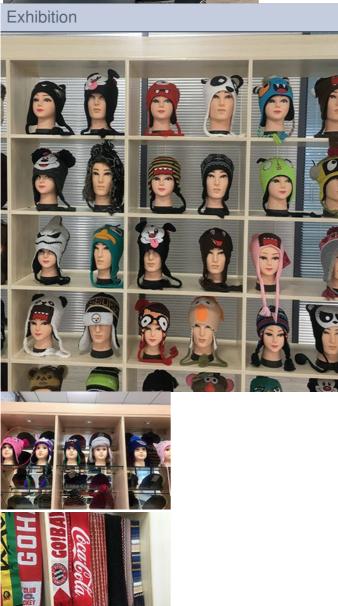

eball Cap** 



### More Images









### **Product Description**

Custom Cowboy Dad Hat with Embroidery Logo BASEBALL CAP Sports Cap Type 6-Panel Hat

### **Product Description**

this is full custom style, you can choose the colors you need, place the logo on the hat.

choose the style of hat you like.

product name custom cowboy dad hat with embroidery logo

Material: demin/suede/cotton/polyester/customized is available

Fabric Type:customizedTechnics:Embroidered

Feature: Others

Decoration: wear

Color: custom

Width: 58 cm ajustable







### **Related Products**







## Company Profile



over 10 years'professional OEM&ODM experience in design, making and export of fashion accessories of hats, scarves, gloves etc. and garments, with 600 m workshop and 22 skilled workers.









Our Advantages



### 10 years experience

accumulated much producing/designing experience



# 24-hour service

we are a young strong Team full of energy and passion on the work.



### **Quality guarantee**

strict quality control system and quick feedback

# Certifications







# Packing & Delivery



**Custom packaging** 



Warehouse ready to ship out



DHL UPS FEDEX/by sea

### FAQ

### Q: What's the sample cost?

A: For most products,we will provide sample by free.But client pay express charge.

also for some more expensive item and OEM samples, Pls check the exact cost with us separately.

### Q :Could you supply the other office and school products we need ?

A: Yes, We can supply many kinds of products what you need. also we can offer one-stop service for customers to save