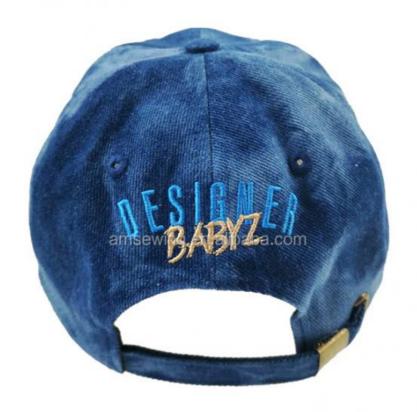

# Youth Cowboy Dad Hat With Embroidery Logo Baseball Cap Sports Type 6-Panel Hat

### **Product Description**

Custom Cowboy Dad Hat with Embroidery Logo BASEBALL CAP Sports Cap Type 6-Panel Hat

### **Product Description**

this is full custom style, you can choose the colors you need, place the logo on the hat.

choose the style of hat you like.

product name custom cowboy dad hat with embroidery logo