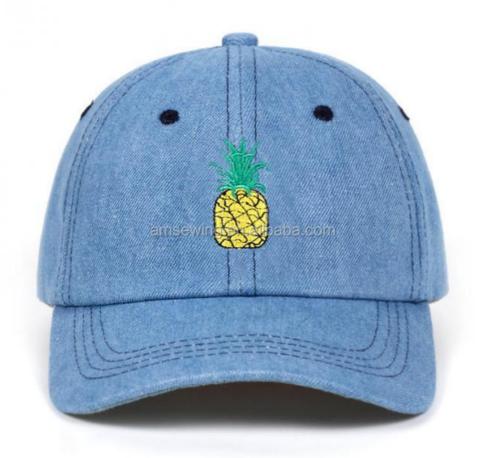

# Youth Cowboy Dad Hat With Embroidery Logo Baseball Cap Sports Type 6-Panel Hat

### **Product Description**

Custom Cowboy Dad Hat with Embroidery Logo BASEBALL CAP Sports Cap Type 6-Panel Hat

### **Product Description**

this is full custom style, you can choose the colors you need, place the logo on the hat.

choose the style of hat you like.

product name custom cowboy dad hat with embroidery logo

Material: demin/suede/cotton/polyester/customized is available

Fabric Type:customizedTechnics:Embroidered

Feature: Others

Decoration: wear

Color: custom

Width: 58 cm ajustable