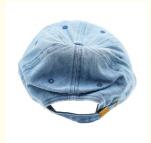

# Youth Cowboy Dad Hat With Embroidery Logo Baseball Cap Sports Type 6-Panel Hat

### **Product Description**

Custom Cowboy Dad Hat with Embroidery Logo BASEBALL CAP Sports Cap Type 6-Panel Hat

### **Product Description**

this is full custom style, you can choose the colors you need, place the logo on the hat.

choose the style of hat you like.

product name custom cowboy dad hat with embroidery logo