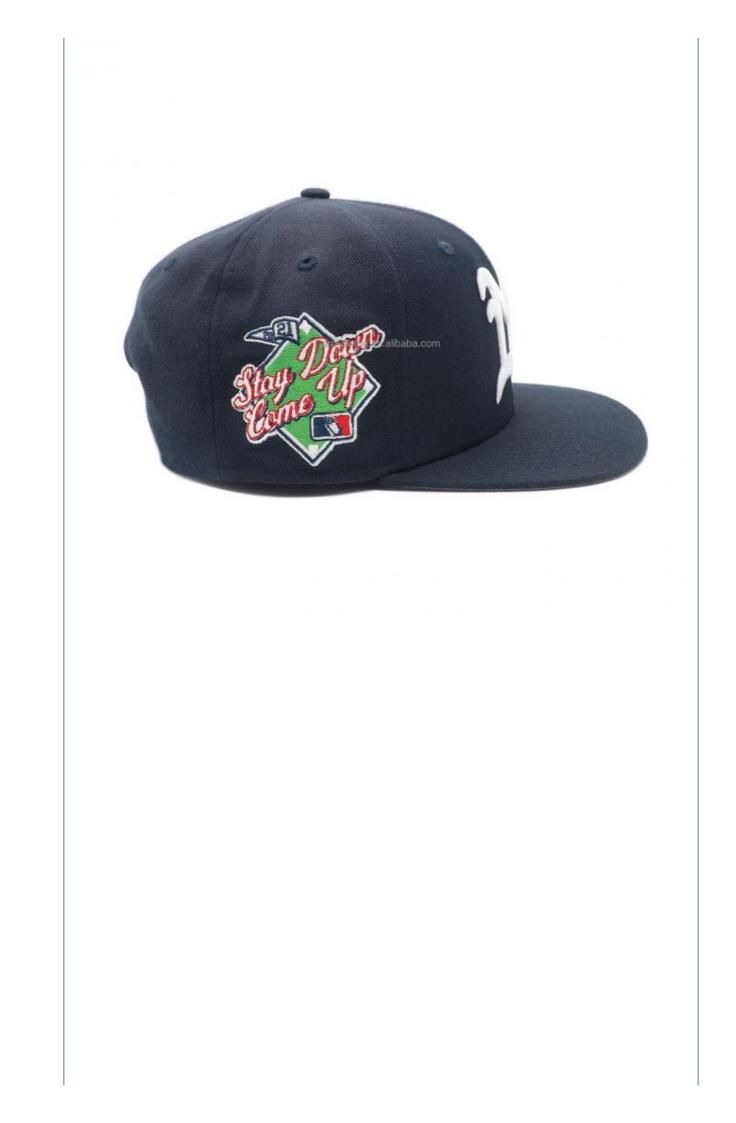

### More Images

Flat Brim Bill 6 Panel Basketball Gorras Snapback Caps with Custom 3D Embroidery Logo

Product Description