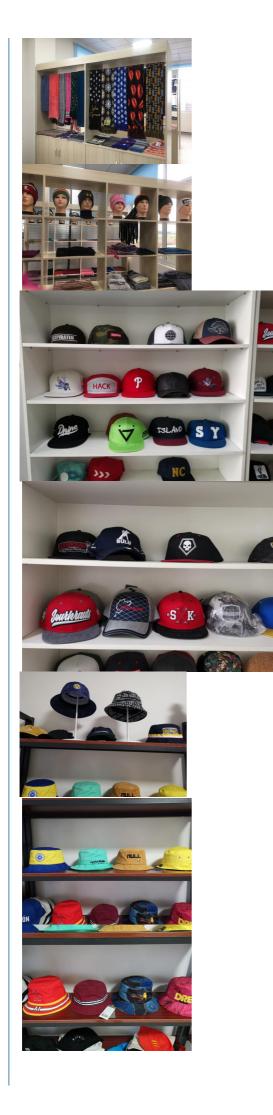

### More Images

Flat Brim Bill 6 Panel Basketball Gorras Snapback Caps with Custom 3D Embroidery Logo

Product Description