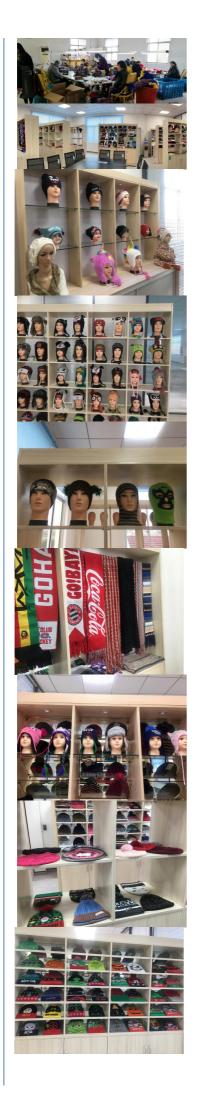

### More Images

Flat Brim Bill 6 Panel Basketball Gorras Snapback Caps with Custom 3D Embroidery Logo

Product Description