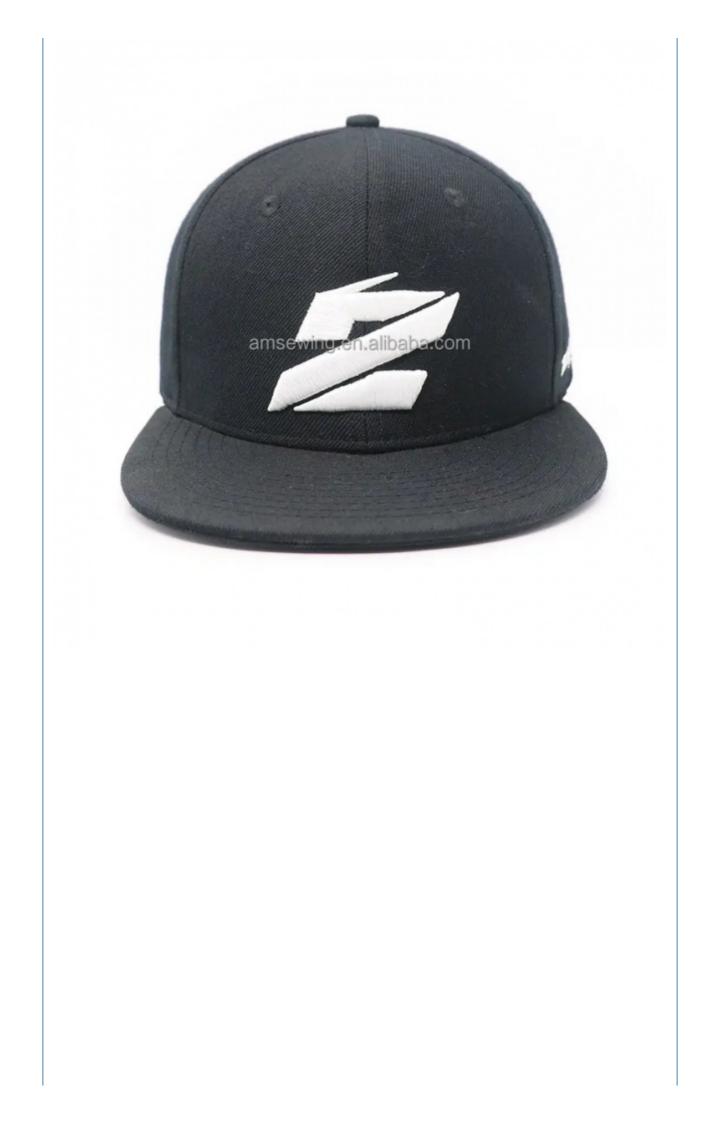

### Flat Brim Bill 6 Panel Basketball Gorras Snapback Caps 3D Embroidery Logo

### More Images

Flat Brim Bill 6 Panel Basketball Gorras Snapback Caps with Custom 3D Embroidery Logo

Product Description