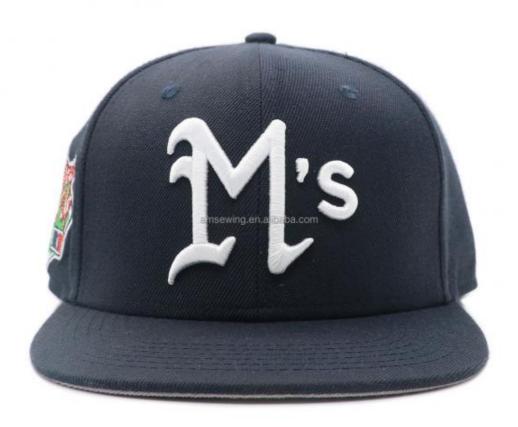

#### **Product Description**

Custom Logo Embroidered Unisex Flat Brim 6 Panel Hip Hop Street Style Snapback Caps

#### **Product Description**