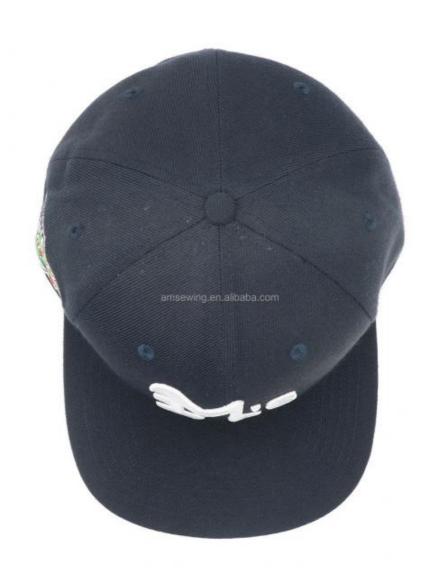

#### More Images

#### **Product Description**

Custom Logo Embroidered Unisex Flat Brim 6 Panel Hip Hop Street Style Snapback Caps