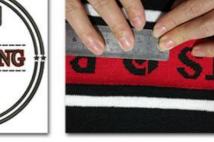

### Logo Technology

## LOGO technology

# **ONLY 3 STEPS**

#### LOCATION

SIDE PANEL

ON THE BRIM FRONT AND SIDE PANEL CROSS THE SEAM

BACK ON THE CLOSURE STRAP BACK PANEL NEAR STRAP

UNDER BRIM PRINTING TAPE