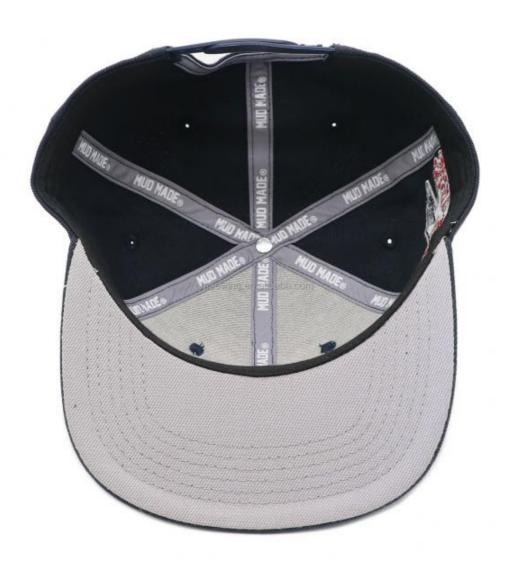

#### More Images

#### **Product Description**

Custom Logo Embroidered Unisex Flat Brim 6 Panel Hip Hop Street Style Snapback Caps