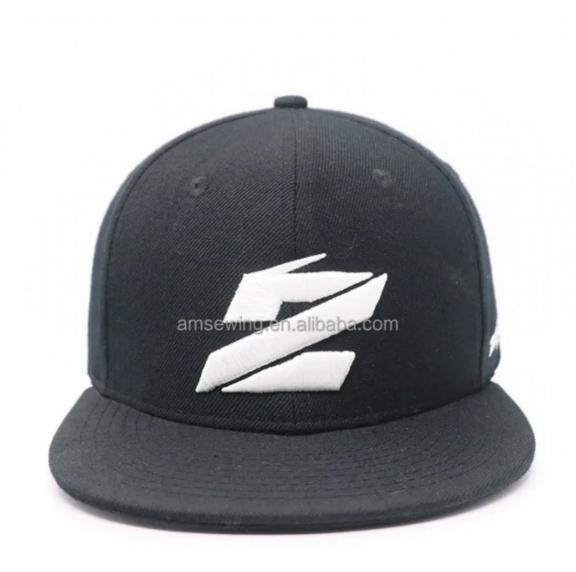

# Embroidered Unisex Flat Brim 6 Panel Snapback Hat Caps Hip Hop Street Style

#### **Product Description**

Custom Logo Embroidered Unisex Flat Brim 6 Panel Hip Hop Street Style Snapback Caps