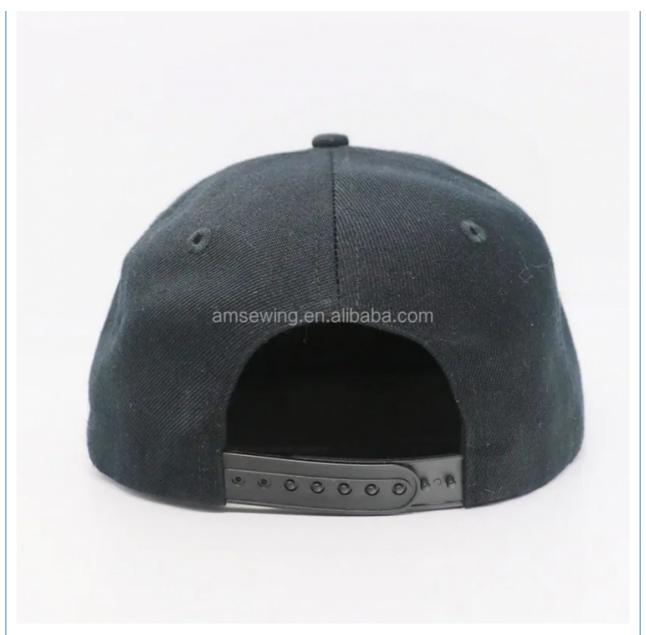

Panel Style: 6-Panel Hat
Fabric Feature: COMMON
Material: 100% Cotton

• Technics: Silk Screen Printing, Heat-transfer Printing,

Maching Embroidery, Hand Embroidery, Affixed Cloth Embroidery, Sequin Embroidery, 3D Embroidery, Nail Bead Embroidery, Flocking Embroidery

## Specification

| Item                    | content                                                                                                                   | optional                                                                                                                                                                                       |
|-------------------------|---------------------------------------------------------------------------------------------------------------------------|------------------------------------------------------------------------------------------------------------------------------------------------------------------------------------------------|
| Product Name            | Custom 3D Embroidered Logo Unisex Male Female Flat Brim Structured 6 Panel Hip Hop Street Style Gorras Snapback Caps Hats |                                                                                                                                                                                                |
| Shape                   | Structured                                                                                                                | Unstructured or any other design or shape                                                                                                                                                      |
| Material                | Cotton                                                                                                                    | Other material: BIO-washed cotton, heavy weight brushed cotton, pigment dyed, Canvas, Polyester, Acrylic and etc.                                                                              |
| Back Closure            | plastic buckle                                                                                                            | leather back strap with brass, plastic buckle, metal<br>buckle, elastic, self-fabric back strap with metal buckle<br>etc. And other<br>kinds of back strap closure depend on your requirments. |
| Visor/Brim              | curved                                                                                                                    | Soft or Hard Pre-curved/flat                                                                                                                                                                   |
| Color                   | custom color                                                                                                              | Standard color available(special colors available on request, based on pantone color card)                                                                                                     |
| Size                    | 58cm or custom                                                                                                            | Normally,48cm-55cm for kids,56cm-60cm for adults                                                                                                                                               |
| Logo and<br>Design      |                                                                                                                           | Printing, Heat transfer printing, Applique Embroidery, 3D embroidery leather patch, woven patch, metal patch, felt applique etc.                                                               |
| MOQ                     | 50 Pieces                                                                                                                 |                                                                                                                                                                                                |
| Packing                 | 25pcs/polybag/inner box,4 inner boxes/carton,100pcs/carton                                                                |                                                                                                                                                                                                |
| Price Term              | FOB/DDU/EXW                                                                                                               | Basic price offer depends on final cap's quantity and quality                                                                                                                                  |
| Shipping<br>Method      | By sea or by air or express                                                                                               |                                                                                                                                                                                                |
| Payment Terms           | T/T,L/C,Paypal etc.                                                                                                       |                                                                                                                                                                                                |
| Sample time             | 7 days after we receive your sample fee                                                                                   |                                                                                                                                                                                                |
| Sample fee              | normally 50\$ for per design. Sample fee is refundable when your order reach 300pcs/design                                |                                                                                                                                                                                                |
| Production<br>Lead Time | in 25 days                                                                                                                |                                                                                                                                                                                                |