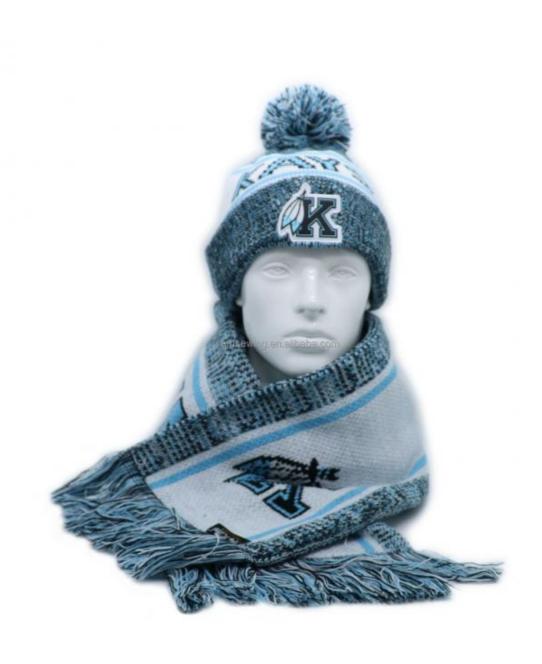

# 100% Acrylic Custom Embroidery Knit Thicker Warm Hat Beanie Long Scarf Set For Winter

#### **Product Specification**

Fabric Feature: COMMON
Material: 100% Acrylic
Gender: Unisex
Age Group: Adults
Style: Image

• Applicable Scene: Beach, Casual, Outdoor, Travel, Sports,

Cycling, Go Shopping, Fishing, SKI, Daily,

Traveling

• Design: ODM Designs

• Logo: Customized Logo Accept

Packing: 1pc/opp BagWinter Hat Type: BeaniePattern: Embroidered

• Highlight: Long Scarf Knit Hat Beanie,

Custom Embroidery Knit Hat Beanie, 100% Acrylic Knit Hat Beanie

## Specification

| '                       |                                                                                                                            |                                                                                                                                                                                       |
|-------------------------|----------------------------------------------------------------------------------------------------------------------------|---------------------------------------------------------------------------------------------------------------------------------------------------------------------------------------|
| Item                    | content                                                                                                                    | optional                                                                                                                                                                              |
| Product Name            | Custom Embroidery Mix Color Knit Thicker Warm Hat Beanie + Long Scarf Set Skull Caps Neck Scarves for Women Men Winter Hat |                                                                                                                                                                                       |
| Shape                   |                                                                                                                            | unconstructed or any other design or shape                                                                                                                                            |
| Material                | Acrylic                                                                                                                    | Other material: BIO-washed cotton, heavy weight brushed cotton, pigment dyed, Canvas, Polyester, Acrylic and etc.                                                                     |
| Back Closure            |                                                                                                                            | leather back strap with brass, plastic buckle, metal buckle, elastic, self-fabric back strap with metal buckle etc. And other kinds of back strap closure depend on your requirments. |
| Visor/Brim              |                                                                                                                            | Soft or Hard Pre-curved/flat                                                                                                                                                          |
| Color                   | custom color                                                                                                               | Standard color available(special colors available on request, based on pantone color card)                                                                                            |
| Size                    | 58cm or custom                                                                                                             | Normally,48cm-55cm for kids,56cm-60cm for adults                                                                                                                                      |
| Logo and<br>Design      | embroidery                                                                                                                 | Printing, Heat transfer printing, Applique Embroidery, 3D embroidery leather patch, woven patch, metal patch, felt applique etc.                                                      |
| MOQ                     | 50                                                                                                                         |                                                                                                                                                                                       |
| Packing                 | 25pcs/polybag/inner box,4 inner boxes/carton,100pcs/carton                                                                 |                                                                                                                                                                                       |
| Price Term              | FOB/DDU/EXW                                                                                                                | Basic price offer depends on final cap's quantity and quality                                                                                                                         |
| Shipping<br>Method      | By sea or by air or express                                                                                                |                                                                                                                                                                                       |
| Payment Terms           | T/T,L/C,Paypal etc.                                                                                                        |                                                                                                                                                                                       |
| Sample time             | 7 days after we receive your sample fee                                                                                    |                                                                                                                                                                                       |
| Sample fee              | normally 50\$ for per design. Sample fee is refundable when your order reach 300pcs/design                                 |                                                                                                                                                                                       |
| Production<br>Lead Time | in 25 days                                                                                                                 |                                                                                                                                                                                       |