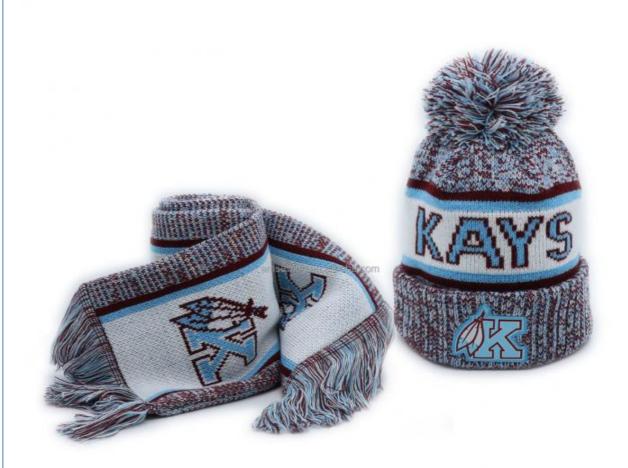

|
| Sample fee              | normally 50\$ for per design. Sample fee is refundable when your order reach 300pcs/design                                 |                                                                                                                                                                                       |
| Production<br>Lead Time | in 25 days                                                                                                                 |                                                                                                                                                                                       |





















## Company Profile





Xiamen Amsewing Clothing Co.,ltd,has over 10 years'professional OEM&ODM experience in design, making and export of fashion accessories of hats,scarves, gloves etc. and garments,with 600 square meters workshop and 22 skilled workers. The advanced production equipment, strong production team, strict quality control system and quick feedback make sure that our clients receive the good quality products and service. Sticking to the principle of "Responsibility,Quality and Reputation"helps us earn good comments from clients from more than 20 countries oversea and domestic in the past 10 years. Meanwhile,we take part in philanthropy, such as picking up the garbage, donating the needy children with the idea of making the world more warmer and beautiful. If you have