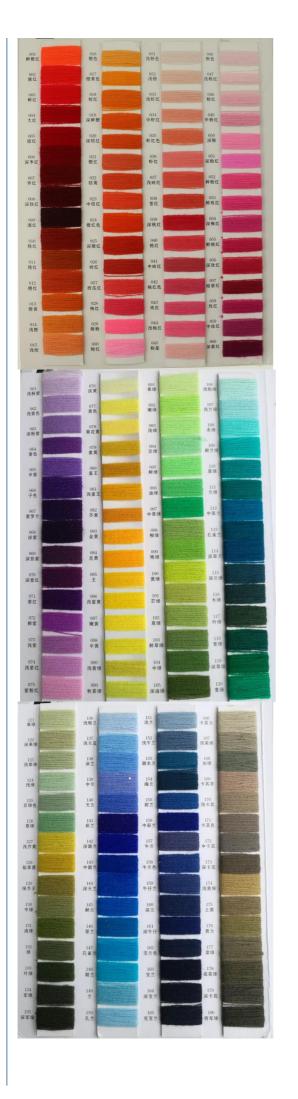

## Specification

| '                       |                                                                                                                            |                                                                                                                                                                                       |
|-------------------------|----------------------------------------------------------------------------------------------------------------------------|---------------------------------------------------------------------------------------------------------------------------------------------------------------------------------------|
| Item                    | content                                                                                                                    | optional                                                                                                                                                                              |
| Product Name            | Custom Embroidery Mix Color Knit Thicker Warm Hat Beanie + Long Scarf Set Skull Caps Neck Scarves for Women Men Winter Hat |                                                                                                                                                                                       |
| Shape                   |                                                                                                                            | unconstructed or any other design or shape                                                                                                                                            |
| Material                | Acrylic                                                                                                                    | Other material: BIO-washed cotton, heavy weight brushed cotton, pigment dyed, Canvas, Polyester, Acrylic and etc.                                                                     |
| Back Closure            |                                                                                                                            | leather back strap with brass, plastic buckle, metal buckle, elastic, self-fabric back strap with metal buckle etc. And other kinds of back strap closure depend on your requirments. |
| Visor/Brim              |                                                                                                                            | Soft or Hard Pre-curved/flat                                                                                                                                                          |
| Color                   | custom color                                                                                                               | Standard color available(special colors available on request, based on pantone color card)                                                                                            |
| Size                    | 58cm or custom                                                                                                             | Normally,48cm-55cm for kids,56cm-60cm for adults                                                                                                                                      |
| Logo and<br>Design      | embroidery                                                                                                                 | Printing, Heat transfer printing, Applique Embroidery, 3D embroidery leather patch, woven patch, metal patch, felt applique etc.                                                      |
| MOQ                     | 50                                                                                                                         |                                                                                                                                                                                       |
| Packing                 | 25pcs/polybag/inner box,4 inner boxes/carton,100pcs/carton                                                                 |                                                                                                                                                                                       |
| Price Term              | FOB/DDU/EXW                                                                                                                | Basic price offer depends on final cap's quantity and quality                                                                                                                         |
| Shipping<br>Method      | By sea or by air or express                                                                                                |                                                                                                                                                                                       |
| Payment Terms           | T/T,L/C,Paypal etc.                                                                                                        |                                                                                                                                                                                       |
| Sample time             | 7 days after we receive your sample fee                                                                                    |                                                                                                                                                                                       |
| Sample fee              | normally 50\$ for per design. Sample fee is refundable when your order reach 300pcs/design                                 |                                                                                                                                                                                       |
| Production<br>Lead Time | in 25 days                                                                                                                 |                                                                                                                                                                                       |

**JACQUARD** 

**EMBROIDERY** 

3D EMBROIDERY

**WOVEN LABEL** 

**RUBBER PATCH** 

TERRY EMBROIDERY

**COLOR OPTION** 