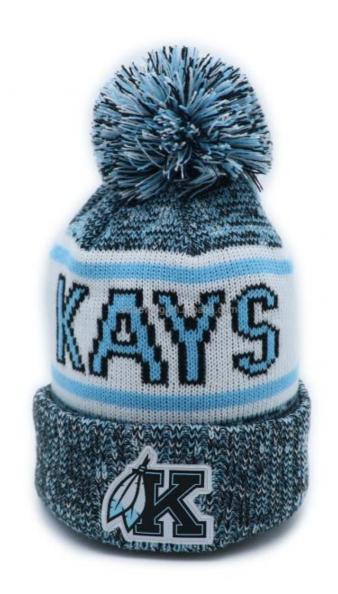

|
| Sample fee              | normally 50\$ for per design. Sample fee is refundable when your order reach 300pcs/design                                 |                                                                                                                                                                                       |
| Production<br>Lead Time | in 25 days                                                                                                                 |                                                                                                                                                                                       |





















## Company Profile





Xiamen Amsewing Clothing Co.,ltd,has over 10 years'professional OEM&ODM experience in design, making and export of fashion accessories of hats,scarves, gloves etc. and garments,with 600 square meters workshop and 22 skilled workers. The advanced production equipment, strong production team, strict quality control system and quick feedback make sure that our clients receive the good quality products and service. Sticking to the principle of "Responsibility,Quality and Reputation"helps us earn good comments from clients from more than 20 countries oversea and domestic in the past 10 years. Meanwhile,we take part in philanthropy, such as picking up the garbage, donating the needy children with the idea of making the world more warmer and beautiful. If you