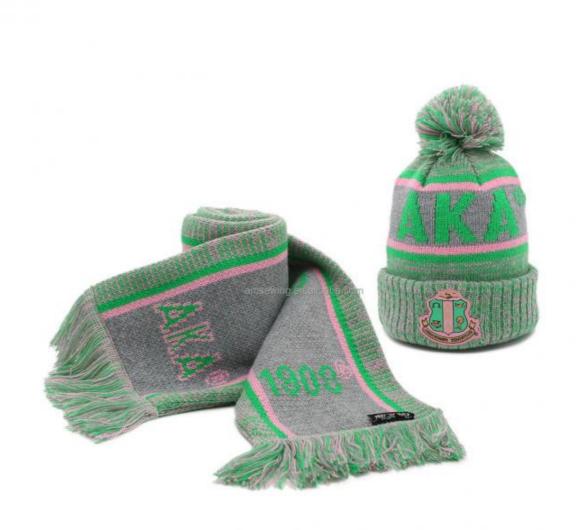

|
| Sample fee              | normally 50\$ for per design. Sample fee is refundable when your order reach 300pcs/design                                 |                                                                                                                                                                                       |
| Production<br>Lead Time | in 25 days                                                                                                                 |                                                                                                                                                                                       |





















## Company Profile





Xiamen Amsewing Clothing Co.,ltd,has over 10 years'professional OEM&ODM experience in design, making and export of fashion accessories of hats,scarves, gloves etc. and garments,with 600 square meters workshop and 22 skilled workers. The advanced production equipment, strong production team, strict quality control system and quick feedback make sure that our clients receive the good quality products and service. Sticking to the principle of "Responsibility,Quality and Reputation"helps us earn good comments from clients from more than 20 countries oversea and domestic in the past 10 years. Meanwhile,we take part in philanthropy, such as picking up the garbage, donating the needy children with the idea of making the world more warmer and beautiful. If you have an