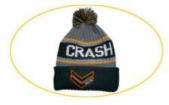

# 100% Acrylic Custom Embroidery Knit Thicker Warm Hat Beanie Long Scarf Set For Winter

#### **Product Specification**

Fabric Feature: COMMON
Material: 100% Acrylic
Gender: Unisex
Age Group: Adults
Style: Image

• Applicable Scene: Beach, Casual, Outdoor, Travel, Sports,

Cycling, Go Shopping, Fishing, SKI, Daily,

Traveling

• Design: ODM Designs

• Logo: Customized Logo Accept

Packing: 1pc/opp BagWinter Hat Type: BeaniePattern: Embroidered

• Highlight: Long Scarf Knit Hat Beanie,

Custom Embroidery Knit Hat Beanie, 100% Acrylic Knit Hat Beanie