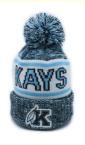

# 100% Acrylic Custom Embroidery Knit Thicker Warm Hat Beanie Long Scarf Set For Winter

#### **Product Specification**

Fabric Feature: COMMON
Material: 100% Acrylic
Gender: Unisex
Age Group: Adults
Style: Image

• Applicable Scene: Beach, Casual, Outdoor, Travel, Sports,

Cycling, Go Shopping, Fishing, SKI, Daily,

Traveling

• Design: ODM Designs

• Logo: Customized Logo Accept

Packing: 1pc/opp BagWinter Hat Type: BeaniePattern: Embroidered

• Highlight: Long Scarf Knit Hat Beanie,

Custom Embroidery Knit Hat Beanie, 100% Acrylic Knit Hat Beanie