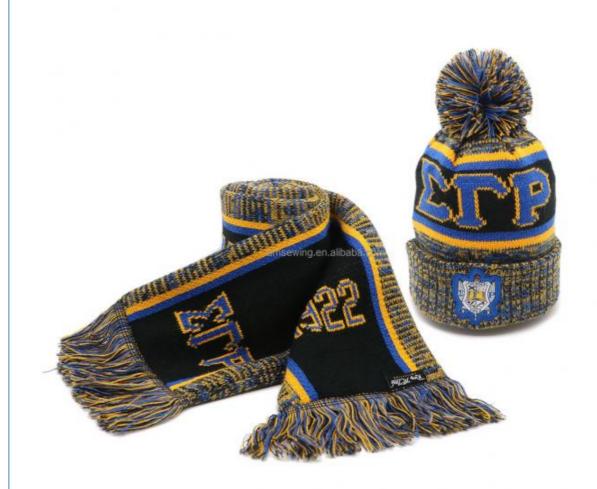

|
| Sample fee              | normally 50\$ for per design. Sample fee is refundable when your order reach 300pcs/design                                 |                                                                                                                                                                                       |
| Production<br>Lead Time | in 25 days                                                                                                                 |                                                                                                                                                                                       |





















## Company Profile





Xiamen Amsewing Clothing Co.,ltd,has over 10 years'professional OEM&ODM experience in design, making and export of fashion accessories of hats,scarves, gloves etc. and garments,with 600 square meters workshop and 22 skilled workers. The advanced production equipment, strong production team, strict quality control system and quick feedback make sure that our clients receive the good quality products and service. Sticking to the principle of "Responsibility,Quality and Reputation"helps us earn good comments from clients from more than 20 countries oversea and domestic in the past 10 years. Meanwhile,we take part in philanthropy, such as picking up the garbage, donating the needy children with the idea of making the world more warmer and beautiful. If you have any