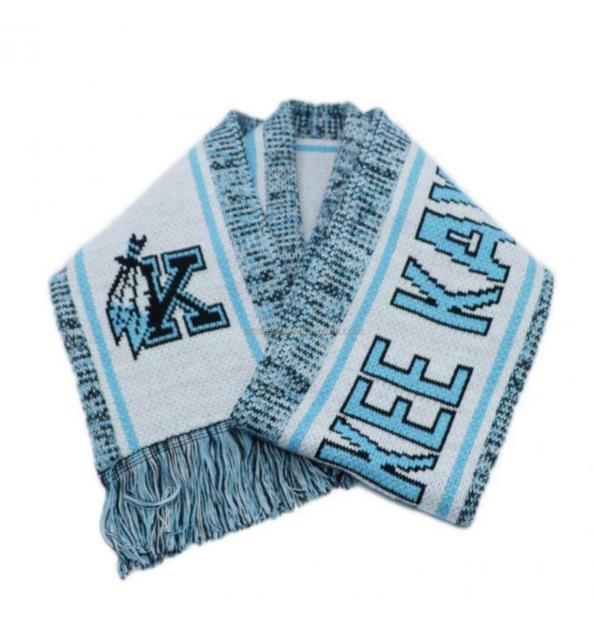

|
| Sample fee              | normally 50\$ for per design. Sample fee is refundable when your order reach 300pcs/design                                 |                                                                                                                                                                                       |
| Production<br>Lead Time | in 25 days                                                                                                                 |                                                                                                                                                                                       |





















## Company Profile





Xiamen Amsewing Clothing Co.,ltd,has over 10 years'professional OEM&ODM experience in design, making and export of fashion accessories of hats,scarves, gloves etc. and garments,with 600 square meters workshop and 22 skilled workers. The advanced production equipment, strong production team, strict quality control system and quick feedback make sure that our clients receive the good quality products and service. Sticking to the principle of "Responsibility,Quality and Reputation"helps us earn good comments from clients from more than 20 countries oversea and domestic in the past 10 years. Meanwhile,we take part in philanthropy, such as picking up the garbage, donating the needy children with the idea of making the world more warmer and beautiful. If you h