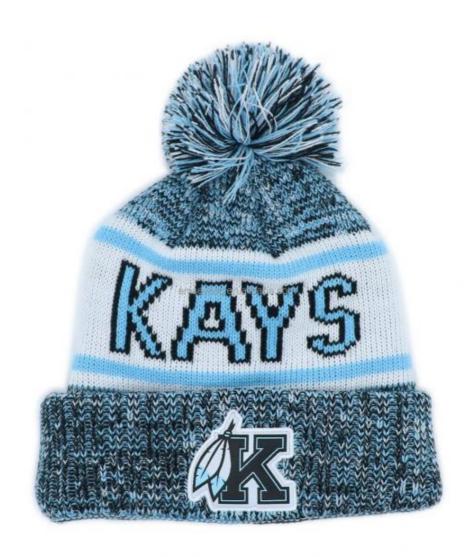

# 100% Acrylic Custom Embroidery Knit Thicker Warm Hat Beanie Long Scarf Set For Winter

#### **Product Specification**

Fabric Feature: COMMON
Material: 100% Acrylic
Gender: Unisex
Age Group: Adults
Style: Image

• Applicable Scene: Beach, Casual, Outdoor, Travel, Sports,

Cycling, Go Shopping, Fishing, SKI, Daily,

Traveling

• Design: ODM Designs

• Logo: Customized Logo Accept

Packing: 1pc/opp BagWinter Hat Type: BeaniePattern: Embroidered

• Highlight: Long Scarf Knit Hat Beanie,

Custom Embroidery Knit Hat Beanie, 100% Acrylic Knit Hat Beanie