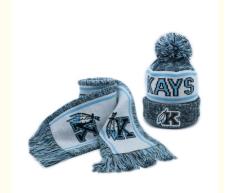

# 100% Acrylic Custom Embroidery Knit Thicker Warm Hat Beanie Long Scarf Set For Winter

#### **Product Specification**

Fabric Feature: COMMON
Material: 100% Acrylic
Gender: Unisex
Age Group: Adults
Style: Image

• Applicable Scene: Beach, Casual, Outdoor, Travel, Sports,

Cycling, Go Shopping, Fishing, SKI, Daily,

Traveling

• Design: ODM Designs

• Logo: Customized Logo Accept

Packing: 1pc/opp BagWinter Hat Type: BeaniePattern: Embroidered

• Highlight: Long Scarf Knit Hat Beanie,

Custom Embroidery Knit Hat Beanie, 100% Acrylic Knit Hat Beanie