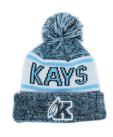

# 100% Acrylic Custom Embroidery Knit Thicker Warm Hat Beanie Long Scarf Set For Winter

#### **Product Specification**

Fabric Feature: COMMON
Material: 100% Acrylic
Gender: Unisex
Age Group: Adults
Style: Image

• Applicable Scene: Beach, Casual, Outdoor, Travel, Sports,

Cycling, Go Shopping, Fishing, SKI, Daily,

Traveling

• Design: ODM Designs

• Logo: Customized Logo Accept

Packing: 1pc/opp BagWinter Hat Type: BeaniePattern: Embroidered

• Highlight: Long Scarf Knit Hat Beanie,

Custom Embroidery Knit Hat Beanie, 100% Acrylic Knit Hat Beanie