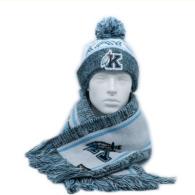

# 100% Acrylic Custom Embroidery Knit Thicker Warm Hat Beanie Long Scarf Set For Winter

#### **Product Specification**

Fabric Feature: COMMON
Material: 100% Acrylic
Gender: Unisex
Age Group: Adults
Style: Image

• Applicable Scene: Beach, Casual, Outdoor, Travel, Sports,

Cycling, Go Shopping, Fishing, SKI, Daily,

Traveling

• Design: ODM Designs

• Logo: Customized Logo Accept

Packing: 1pc/opp BagWinter Hat Type: BeaniePattern: Embroidered

• Highlight: Long Scarf Knit Hat Beanie,

Custom Embroidery Knit Hat Beanie, 100% Acrylic Knit Hat Beanie