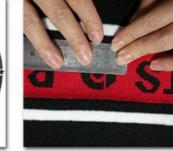

#### **CUSTOMIZED STEP**

2. GET YOUR DESIGN

3. CHOOSE THE COLOR

4. WEAVING ON THE MACHINE

5.SEW PRODUCT

6. EMBROIDERY ON MACHINE

7. FINISHED PRODUCT

8. PACKING THE BEANIES