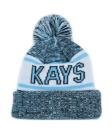

# 100% Acrylic Custom Embroidery Knit Thicker Warm Hat Beanie Long Scarf Set For Winter

#### **Product Specification**

Fabric Feature: COMMON
Material: 100% Acrylic
Gender: Unisex
Age Group: Adults
Style: Image

• Applicable Scene: Beach, Casual, Outdoor, Travel, Sports,

Cycling, Go Shopping, Fishing, SKI, Daily,

Traveling

• Design: ODM Designs

• Logo: Customized Logo Accept

Packing: 1pc/opp BagWinter Hat Type: BeaniePattern: Embroidered

• Highlight: Long Scarf Knit Hat Beanie,

Custom Embroidery Knit Hat Beanie, 100% Acrylic Knit Hat Beanie