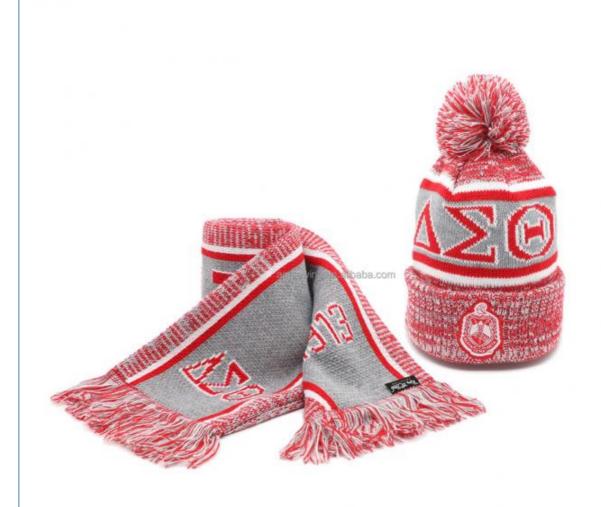

|
| Sample fee              | normally 50\$ for per design. Sample fee is refundable when your order reach 300pcs/design                                 |                                                                                                                                                                                       |
| Production<br>Lead Time | in 25 days                                                                                                                 |                                                                                                                                                                                       |





















## Company Profile





Xiamen Amsewing Clothing Co.,ltd,has over 10 years'professional OEM&ODM experience in design, making and export of fashion accessories of hats,scarves, gloves etc. and garments,with 600 square meters workshop and 22 skilled workers. The advanced production equipment, strong production team, strict quality control system and quick feedback make sure that our clients receive the good quality products and service. Sticking to the principle of "Responsibility,Quality and Reputation"helps us earn good comments from clients from more than 20 countries oversea and domestic in the past 10 years. Meanwhile,we take part in philanthropy, such as picking up the garbage, donating the needy children with the idea of making the world more warmer and beautiful. If you have any ne