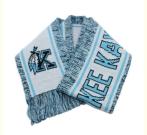

# 100% Acrylic Custom Embroidery Knit Thicker Warm Hat Beanie Long Scarf Set For Winter

#### **Product Specification**

Fabric Feature: COMMON
Material: 100% Acrylic
Gender: Unisex
Age Group: Adults
Style: Image

• Applicable Scene: Beach, Casual, Outdoor, Travel, Sports,

Cycling, Go Shopping, Fishing, SKI, Daily,

Traveling

• Design: ODM Designs

• Logo: Customized Logo Accept

Packing: 1pc/opp BagWinter Hat Type: BeaniePattern: Embroidered

• Highlight: Long Scarf Knit Hat Beanie,

Custom Embroidery Knit Hat Beanie, 100% Acrylic Knit Hat Beanie