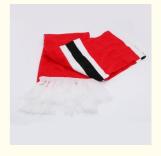

# Customized Logo Men Women Knitted Hat Sets 3 PCS Beanie Scarf Socks Sets Neck Warm Hat

#### **Basic Information**

Place of Origin: Fujian, ChinaMinimum Order Quantity: 100 pieces

Price: \$12.00/pieces 100-199 pieces
Packaging Details: 25pcs/Opp bag, 100pcs/box



#### **Product Specification**

Fabric Feature: COMMON
Material: 100% Acrylic
Gender: Unisex
Age Group: Adults
Style: Image

• Applicable Scene: Beach, Casual, Outdoor, Travel, Sports,

Cycling, Go Shopping, Fishing, SKI, Daily,

Traveling

• Design: ODM Designs

• Logo: Customized Logo Accept

Packing: 1pc/opp BagWinter Hat Type: BeaniePattern: Embroidered

Highlight: 3 PCS Knitted Hat Sets, Men Knitted Hat Sets,

Women Knitted Hat Sets



#### More Images









## Product Description

## **Product Description**

## Specification

| Item                    | content                                                                                                  | optional                                                                                                                                                                              |
|-------------------------|----------------------------------------------------------------------------------------------------------|---------------------------------------------------------------------------------------------------------------------------------------------------------------------------------------|
| Product Name            | Customize Men Women Knitted Hat Sets Wholesale 3 PCS Beanie Sc