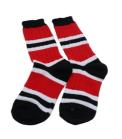

# Customized Logo Men Women Knitted Hat Sets 3 PCS Beanie Scarf Socks Sets Neck Warm Hat

#### **Basic Information**

Place of Origin: Fujian, ChinaMinimum Order Quantity: 100 pieces

Price: \$12.00/pieces 100-199 pieces
Packaging Details: 25pcs/Opp bag, 100pcs/box



#### **Product Specification**

Fabric Feature: COMMON
Material: 100% Acrylic
Gender: Unisex
Age Group: Adults
Style: Image

• Applicable Scene: Beach, Casual, Outdoor, Travel, Sports,

Cycling, Go Shopping, Fishing, SKI, Daily,

Traveling

• Design: ODM Designs

• Logo: Customized Logo Accept

Packing: 1pc/opp BagWinter Hat Type: BeaniePattern: Embroidered

Highlight: 3 PCS Knitted Hat Sets, Men Knitted Hat Sets,

Women Knitted Hat Sets



#### More Images









## Product Description

## **Product Description**

## Specification

| Item                    | content                                                                                                  | optional                                                                                                                                                                              |
|-------------------------|----------------------------------------------------------------------------------------------------------|---------------------------------------------------------------------------------------------------------------------------------------------------------------------------------------|
| Product Name            | Customize Men Women Knitted Hat Sets Wholesale 3 PCS Beanie