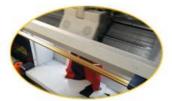

#### **CUSTOMIZED STEP**

2. GET YOUR DESIGN

3. CHOOSE THE COLOR

4. WEAVING ON THE MACHINE

5.SEW PRODUCT

6. EMBROIDERY ON MACHINE

7. FINISHED PRODUCT

8. PACKING THE BEANIES