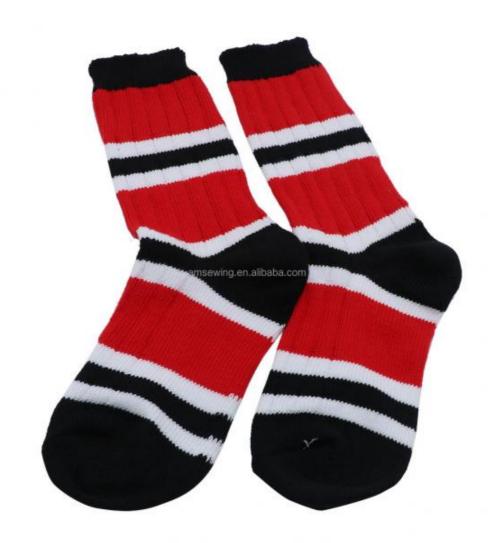

|
| Sample fee              | normally 50\$ for per design. Sample fee is refundable when your order reach 300pcs/design               |                                                                                                                                                                                       |
| Production<br>Lead Time | in 25 days                                                                                               |                                                                                                                                                                                       |













## Company Profile





Xiamen Amsewing Clothing Co.,ltd,has over 10 years'professional OEM&ODM experience in design, making and export of fashion accessories of hats,scarves, gloves etc. and garments,with 600 square meters workshop and 22 skilled workers. The advanced production equipment, strong production team, strict quality control system and quick feedback make sure that our clients receive the good quality products and service. Sticking to the principle of "Responsibility,Quality and Reputation"helps us earn good comments from clients from more than 20 countries oversea and domestic in the past 10 years. Meanwhile,we take part in philanthropy, such as picking up the garbage, donating the needy children with the idea of making the world more warmer and beautiful. If you hav