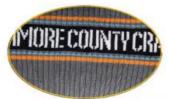

## **LOGO OPTION**

Customize your beanie with your branding or artwork. Choose from any of the following logo options and get creative with your design.

**WOVEN PATCH** 

**EMBROIDERY PATCH** 

LEATHER PATACH