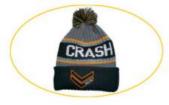

# Customized Logo Men Women Knitted Hat Sets 3 PCS Beanie Scarf Socks Sets Neck Warm Hat

#### **Product Specification**

Fabric Feature: COMMON
Material: 100% Acrylic
Gender: Unisex
Age Group: Adults
Style: Image

• Applicable Scene: Beach, Casual, Outdoor, Travel, Sports,

Cycling, Go Shopping, Fishing, SKI, Daily,

Traveling

• Design: ODM Designs

• Logo: Customized Logo Accept

Packing: 1pc/opp BagWinter Hat Type: BeaniePattern: Embroidered

Highlight: 3 PCS Knitted Hat Sets, Men Knitted Hat Sets,

Women Knitted Hat Sets