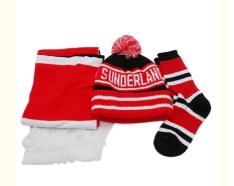

# Customized Logo Men Women Knitted Hat Sets 3 PCS Beanie Scarf Socks Sets Neck Warm Hat

#### **Product Specification**

Fabric Feature: COMMON
Material: 100% Acrylic
Gender: Unisex
Age Group: Adults
Style: Image

• Applicable Scene: Beach, Casual, Outdoor, Travel, Sports,

Cycling, Go Shopping, Fishing, SKI, Daily,

Traveling

• Design: ODM Designs

• Logo: Customized Logo Accept

Packing: 1pc/opp BagWinter Hat Type: BeaniePattern: Embroidered

Highlight: 3 PCS Knitted Hat Sets, Men Knitted Hat Sets,

Women Knitted Hat Sets