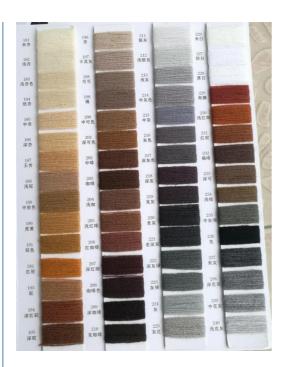

## Specification

| Item                    | content                                                                                                  | optional                                                                                                                                                                              |
|-------------------------|----------------------------------------------------------------------------------------------------------|---------------------------------------------------------------------------------------------------------------------------------------------------------------------------------------|
| Product Name            | Customize Men Women Knitted Hat Sets Wholesale 3 PCS Beanie Scarf Socks<br>Sets Neck Warm Ski Winter Hat |                                                                                                                                                                                       |
| Shape                   |                                                                                                          | unconstructed or any other design or shape                                                                                                                                            |
| Material                | Acrylic                                                                                                  | Other material: BIO-washed cotton, heavy weight brushed cotton, pigment dyed, Canvas, Polyester, Acrylic and etc.                                                                     |
| Back Closure            |                                                                                                          | leather back strap with brass, plastic buckle, metal buckle, elastic, self-fabric back strap with metal buckle etc. And other kinds of back strap closure depend on your requirments. |
| Visor/Brim              |                                                                                                          | Soft or Hard Pre-curved/flat                                                                                                                                                          |
| Color                   | custom color                                                                                             | Standard color available(special colors available on request, based on pantone color card)                                                                                            |
| Size                    | 58cm or custom                                                                                           | Normally,48cm-55cm for kids,56cm-60cm for adults                                                                                                                                      |
| Logo and<br>Design      | embroidery                                                                                               | Printing, Heat transfer printing, Applique Embroidery, 3D embroidery leather patch, woven patch, metal patch, felt applique etc.                                                      |
| MOQ                     | 50                                                                                                       |                                                                                                                                                                                       |
| Packing                 | 25pcs/polybag/inner box,4 inner boxes/carton,100pcs/carton                                               |                                                                                                                                                                                       |
| Price Term              | FOB/DDU/EXW                                                                                              | Basic price offer depends on final cap's quantity and quality                                                                                                                         |
| Shipping<br>Method      | By sea or by air or express                                                                              |                                                                                                                                                                                       |
| Payment Terms           | T/T,L/C,Paypal etc.                                                                                      |                                                                                                                                                                                       |
| Sample time             | 7 days after we receive your sample fee                                                                  |                                                                                                                                                                                       |
| Sample fee              | normally 50\$ for per design. Sample fee is refundable when your order reach 300pcs/design               |                                                                                                                                                                                       |
| Production<br>Lead Time | in 25 days                                                                                               |                                                                                                                                                                                       |

**JACQUARD** 

**EMBROIDERY** 

3D EMBROIDERY

**WOVEN LABEL** 

**RUBBER PATCH** 

TERRY EMBROIDERY

**COLOR OPTION** 