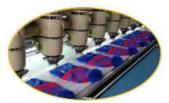

#### **CUSTOMIZED STEP**

2. GET YOUR DESIGN

3. CHOOSE THE COLOR

4. WEAVING ON THE MACHINE

5.SEW PRODUCT

6. EMBROIDERY ON MACHINE

7. FINISHED PRODUCT

8. PACKING THE BEANIES