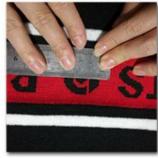

#### **CUSTOMIZED STEP**

2. GET YOUR DESIGN

3. CHOOSE THE COLOR

4. WEAVING ON THE MACHINE

5.SEW PRODUCT

6. EMBROIDERY ON MACHINE

7. FINISHED PRODUCT

8. PACKING THE BEANIES