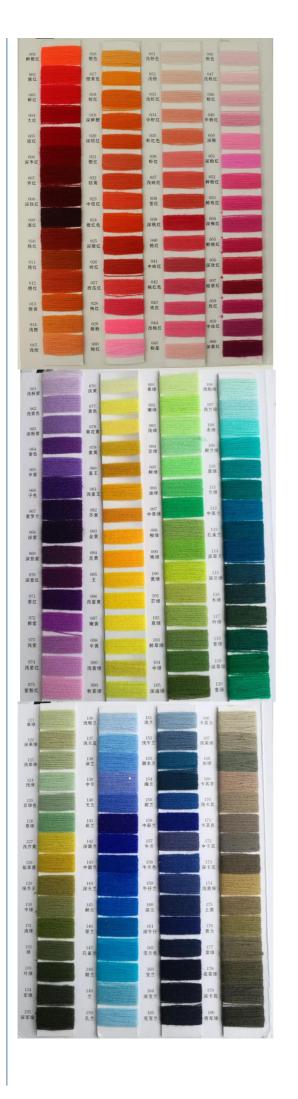

## Specification

| Item                    | content                                                                                                  | optional                                                                                                                                                                              |
|-------------------------|----------------------------------------------------------------------------------------------------------|---------------------------------------------------------------------------------------------------------------------------------------------------------------------------------------|
| Product Name            | Customize Men Women Knitted Hat Sets Wholesale 3 PCS Beanie Scarf Socks<br>Sets Neck Warm Ski Winter Hat |                                                                                                                                                                                       |
| Shape                   |                                                                                                          | unconstructed or any other design or shape                                                                                                                                            |
| Material                | Acrylic                                                                                                  | Other material: BIO-washed cotton, heavy weight brushed cotton, pigment dyed, Canvas, Polyester, Acrylic and etc.                                                                     |
| Back Closure            |                                                                                                          | leather back strap with brass, plastic buckle, metal buckle, elastic, self-fabric back strap with metal buckle etc. And other kinds of back strap closure depend on your requirments. |
| Visor/Brim              |                                                                                                          | Soft or Hard Pre-curved/flat                                                                                                                                                          |
| Color                   | custom color                                                                                             | Standard color available(special colors available on request, based on pantone color card)                                                                                            |
| Size                    | 58cm or custom                                                                                           | Normally,48cm-55cm for kids,56cm-60cm for adults                                                                                                                                      |
| Logo and<br>Design      | embroidery                                                                                               | Printing, Heat transfer printing, Applique Embroidery, 3D embroidery leather patch, woven patch, metal patch, felt applique etc.                                                      |
| MOQ                     | 50                                                                                                       |                                                                                                                                                                                       |
| Packing                 | 25pcs/polybag/inner box,4 inner boxes/carton,100pcs/carton                                               |                                                                                                                                                                                       |
| Price Term              | FOB/DDU/EXW                                                                                              | Basic price offer depends on final cap's quantity and quality                                                                                                                         |
| Shipping<br>Method      | By sea or by air or express                                                                              |                                                                                                                                                                                       |
| Payment Terms           | T/T,L/C,Paypal etc.                                                                                      |                                                                                                                                                                                       |
| Sample time             | 7 days after we receive your sample fee                                                                  |                                                                                                                                                                                       |
| Sample fee              | normally 50\$ for per design. Sample fee is refundable when your order reach 300pcs/design               |                                                                                                                                                                                       |
| Production<br>Lead Time | in 25 days                                                                                               |                                                                                                                                                                                       |

**JACQUARD** 

**EMBROIDERY** 

3D EMBROIDERY

**WOVEN LABEL** 

**RUBBER PATCH** 

TERRY EMBROIDERY

**COLOR OPTION** 