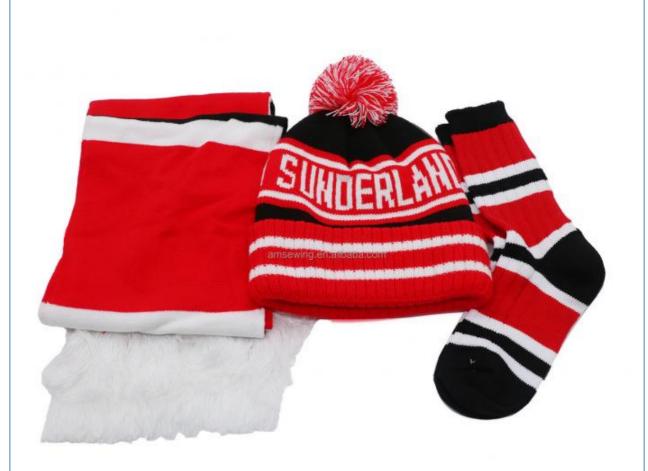

# Customized Logo Men Women Knitted Hat Sets 3 PCS Beanie Scarf Socks Sets Neck Warm Hat

#### More Images