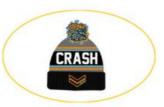

# Customized Logo Men Women Knitted Hat Sets 3 PCS Beanie Scarf Socks Sets Neck Warm Hat

Traveling

• Design: ODM Designs

• Logo: Customized Logo Accept

Packing: 1pc/opp BagWinter Hat Type: BeaniePattern: Embroidered

Highlight: 3 PCS Knitted Hat Sets, Men Knitted Hat Sets,

Women Knitted Hat Sets