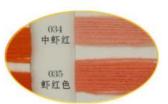

### **CUSTOMIZED STEP**

2. GET YOUR DESIGN

3. CHOOSE THE COLOR

4. WEAVING ON THE MACHINE

5.SEW PRODUCT

6. EMBROIDERY ON MACHINE

7. FINISHED PRODUCT

8. PACKING THE BEANIES