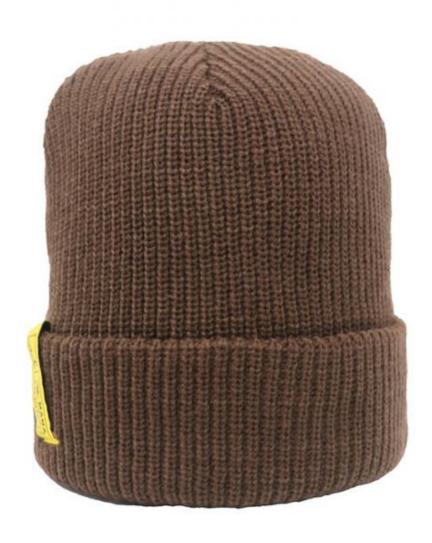

### More Images

#### **Product Specification**

• Printing Methods: Sublimation Transfer Print, Digital Printing,

Raised Rubber Print, Puff Printing

• Fabric Feature: COMMON

Size: 58cm Adjustable, Custom Size

Material: 100% Acrylic

• Technics: Heat-transfer Printing, Nail Bead Embroidery,

Flocking Embroidery

Gender: UnisexAge Group: AdultsStyle: Image

• Pattern Type: Argyle, Floral, Leaf, Plaid

• Applicable Scene: Sports, SKI, Travel, Outdoor, Daily, Casual,

Party, Beach, Fishing, Cycling, Go Shopping,

Traveling, Home Use

Product Name: Beanie Cap Fabric: 100%Wool