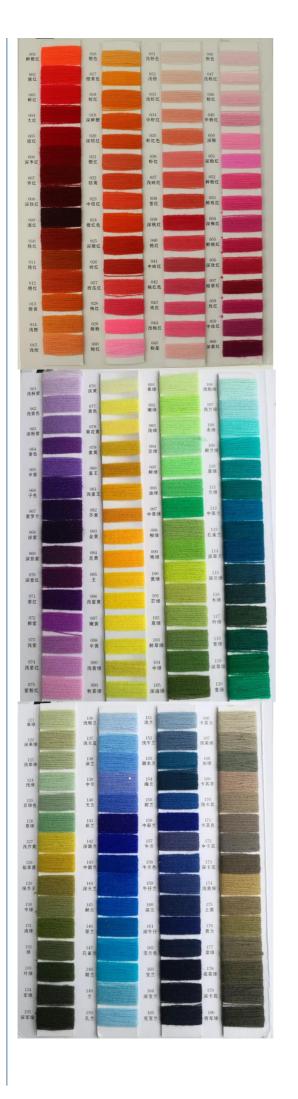

# Specification

| Item                    | content                                                                                    | optional                                                                                                                          |
|-------------------------|--------------------------------------------------------------------------------------------|-----------------------------------------------------------------------------------------------------------------------------------|
| Product Name            | New Winter Knitted Hat Woolen Beanie Hat Winter Fisherman Cap                              |                                                                                                                                   |
| Shape                   | Fisherman Beanie                                                                           | Constructed or any other design                                                                                                   |
| Material                | Wool                                                                                       | Other material: BIO-washed cotton, heavy weight brushed cotton, pigment dyed, Canvas, Polyester, Acrylic and etc.                 |
| Color                   | Custom Color                                                                               | Standard color available(special colors available on request, based on pantone color card)                                        |
| Size                    | 58cm or Custom                                                                             | Normally,48cm-55cm for kids,56cm-60cm for adults                                                                                  |
| Logo and<br>Design      | Woven Patch                                                                                | Printing, Heat transfer printing, Applique Embroidery, 3D embroidery, leather patch, woven patch, metal patch, felt applique etc. |
| MOQ                     | 50Pcs                                                                                      |                                                                                                                                   |
| Packing                 | 25pcs/polybag/inner box,4 inner boxes/carton,100pcs/carton                                 |                                                                                                                                   |
| Price Term              | FOB/DDU/EXW                                                                                | Basic price offer depends on final cap's quantity and quality                                                                     |
| Shipping<br>Method      | By sea or by air or express                                                                |                                                                                                                                   |
| Payment Terms           | T/T,L/C,Paypal etc.                                                                        |                                                                                                                                   |
| Sample time             | 7 days after we receive your sample fee                                                    |                                                                                                                                   |
| Sample fee              | Normally 50\$ for per design. Sample fee is refundable when your order reach 300pcs/design |                                                                                                                                   |
| Production<br>Lead Time | According your order quantity,normal 1000pcs should spend 15-25days for production.        |                                                                                                                                   |