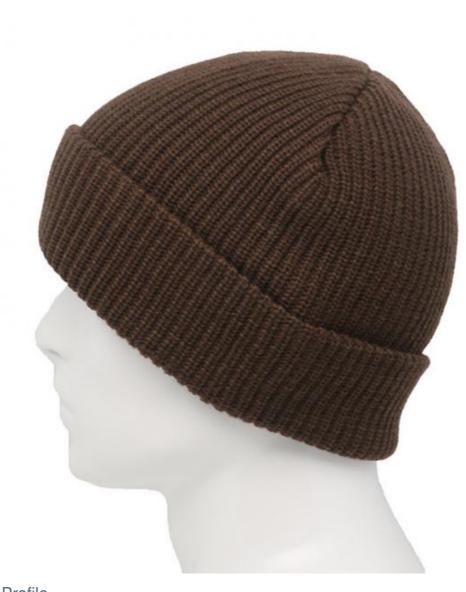

# COMMON Fabric Feature Winter Fisherman Cap Woolen Beanie Hat For Outdoor Activities

#### **Product Specification**

• Printing Methods: Sublimation Transfer Print, Digital Printing,

Raised Rubber Print, Puff Printing

• Fabric Feature: COMMON

Size: 58cm Adjustable, Custom Size

Material: 100% Acrylic

• Technics: Heat-transfer Printing, Nail Bead Embroidery,

Flocking Embroidery

Gender: UnisexAge Group: AdultsStyle: Image

• Pattern Type: Argyle, Floral, Leaf, Plaid

• Applicable Scene: Sports, SKI, Travel, Outdoor, Daily, Casual,

Party, Beach, Fishing, Cycling, Go Shopping,

Traveling, Home Use

Product Name: Beanie Cap Fabric: 100%Wool