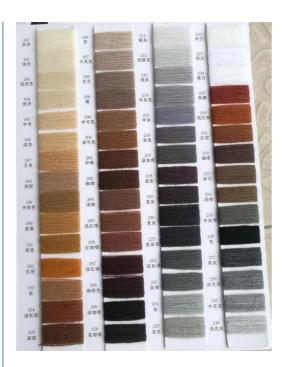

# Specification

| Item                    | content                                                                                    | optional                                                                                                                          |
|-------------------------|--------------------------------------------------------------------------------------------|-----------------------------------------------------------------------------------------------------------------------------------|
| Product Name            | New Winter Knitted Hat Woolen Beanie Hat Winter Fisherman Cap                              |                                                                                                                                   |
| Shape                   | Fisherman Beanie                                                                           | Constructed or any other design                                                                                                   |
| Material                | Wool                                                                                       | Other material: BIO-washed cotton, heavy weight brushed cotton, pigment dyed, Canvas, Polyester, Acrylic and etc.                 |
| Color                   | Custom Color                                                                               | Standard color available(special colors available on request, based on pantone color card)                                        |
| Size                    | 58cm or Custom                                                                             | Normally,48cm-55cm for kids,56cm-60cm for adults                                                                                  |
| Logo and<br>Design      | Woven Patch                                                                                | Printing, Heat transfer printing, Applique Embroidery, 3D embroidery, leather patch, woven patch, metal patch, felt applique etc. |
| MOQ                     | 50Pcs                                                                                      |                                                                                                                                   |
| Packing                 | 25pcs/polybag/inner box,4 inner boxes/carton,100pcs/carton                                 |                                                                                                                                   |
| Price Term              | FOB/DDU/EXW                                                                                | Basic price offer depends on final cap's quantity and quality                                                                     |
| Shipping<br>Method      | By sea or by air or express                                                                |                                                                                                                                   |
| Payment Terms           | T/T,L/C,Paypal etc.                                                                        |                                                                                                                                   |
| Sample time             | 7 days after we receive your sample fee                                                    |                                                                                                                                   |
| Sample fee              | Normally 50\$ for per design. Sample fee is refundable when your order reach 300pcs/design |                                                                                                                                   |
| Production<br>Lead Time | According your order quantity,normal 1000pcs should spend 15-25days for production.        |                                                                                                                                   |