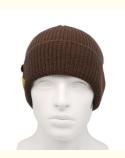

# COMMON Fabric Feature Winter Fisherman Cap Woolen Beanie Hat For Outdoor Activities

#### **Product Specification**

• Printing Methods: Sublimation Transfer Print, Digital Printing,

Raised Rubber Print, Puff Printing

• Fabric Feature: COMMON

Size: 58cm Adjustable, Custom Size

Material: 100% Acrylic

• Technics: Heat-transfer Printing, Nail Bead Embroidery,

Flocking Embroidery

Gender: UnisexAge Group: AdultsStyle: Image

• Pattern Type: Argyle, Floral, Leaf, Plaid

• Applicable Scene: Sports, SKI, Travel, Outdoor, Daily, Casual,

Party, Beach, Fishing, Cycling, Go Shopping,

Traveling, Home Use

Product Name: Beanie Cap Fabric: 100%Wool