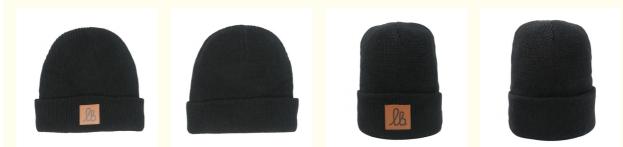

hour Customized Service

#### **Basic Information**

- Place of Origin:
- Brand Name:
- Model Number: A9
- Minimum Order Quantity:
- Price: \$4.50/pieces 50-1
- Packaging Details:
- Supply Ability:



Sublimation Transfer Print, Digital Printing,



#### **Product Specification**

- Printing Methods:
- Raised Rubber Print, Puff Printing COMMON • Fabric Feature: 58cm Adjustable, Custom Size Size: • Material: 100% Acrylic Heat-transfer Printing, Nail Bead Embroidery, Technics: Flocking Embroidery • Gender: Unisex Adults • Age Group: • Style: Image • Pattern Type: Argyle, Floral, Leaf, Plaid • Applicable Scene: Sports, SKI, Travel, Outdoor, Daily, Casual, Party, Beach, Fishing, Cycling, Go Shopping,



#### Product Name:

- Fabric:
- Beanie Cap 100%Wool

Traveling, Home Use

### More Images



Our Product Introduction

### Product Description

## Specification

| Item                    | content                                                                                                                  | optional                                                                                                                          |
|-------------------------|--------------------------------------------------------------------------------------------------------------------------|-----------------------------------------------------------------------------------------------------------------------------------|
| nem                     | content                                                                                                                  | optional