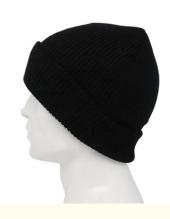

Fujian, China

### Adults 100% Wool Ribbed Winter Knitted Unisex Beanie Hat 24-hour Customized Service

#### **Basic Information**

- Place of Origin:
- Brand Name:
- Model Number: A9
- Minimum Order Quantity:
- Price: \$4.50/pieces 50-1
- Packaging Details:
- Supply Ability:



Sublimation Transfer Print, Digital Printing,



#### **Product Specification**

- Printing Methods:
- Raised Rubber Print, Puff Printing COMMON • Fabric Feature: 58cm Adjustable, Custom Size Size: • Material: 100% Acrylic Heat-transfer Printing, Nail Bead Embroidery, Technics: Flocking Embroidery • Gender: Unisex Adults • Age Group: • Style: Image • Pattern Type: Argyle, Floral, Leaf, Plaid • Applicable Scene: Sports, SKI, Travel, Outdoor, Daily, Casual, Party, Beach, Fishing, Cycling, Go Shopping,



#### Product Name:

- Fabric:
- Beanie Cap 100%Wool

Traveling, Home Use

### More Images



Our Product Introduction

### Product Description

## Specification

| Item                    | content                                                                                                                  | optional                                                                                                                          |
|-------------------------|--------------------------------------------------------------------------------------------------------------------------|-----------------------------------------------------------------------------------------------------------------------------------|
| nem                     | content