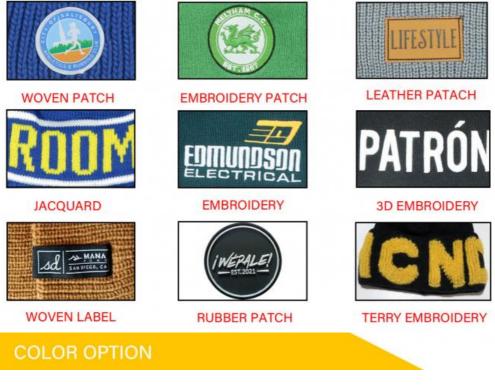

## Specification

| Item                    | content                                                                                                                  | optional                                                                                                                          |
|-------------------------|--------------------------------------------------------------------------------------------------------------------------|-----------------------------------------------------------------------------------------------------------------------------------|
| nem                     | content                                                                                                                  | optional                                                                                                                          |
| Product Name            | Unisex Beanie Hat Warm Ribbed Winter Knitted Ski Docker Fisherman Hat 24-<br>hour Customized Service Beanie Manufacturer |                                                                                                                                   |
| Shape                   | Fisherman Beanie                                                                                                         | Constructed or any other design                                                                                                   |
| Material                | Arcylic                                                                                                                  | Other material: BIO-washed cotton, heavy weight<br>brushed cotton, pigment dyed, Canvas, Polyester,<br>Acrylic and etc.           |
| Color                   | Custom Color                                                                                                             | Standard color available(special colors available on request, based on pantone color card)                                        |
| Size                    | 58cm or Custom                                                                                                           | Normally,48cm-55cm for kids,56cm-60cm for adults                                                                                  |
| Logo and<br>Design      | Woven Patch                                                                                                              | Printing, Heat transfer printing, Applique Embroidery, 3D embroidery, leather patch, woven patch, metal patch, felt applique etc. |
| MOQ                     | 50Pcs                                                                                                                    |                                                                                                                                   |
| Packing                 | 25pcs/polybag/inner box,4 inner boxes/carton,100pcs/carton                                                               |                                                                                                                                   |
| Price Term              | FOB/DDU/EXW                                                                                                              | Basic price offer depends on final cap's quantity and quality                                                                     |
| Shipping<br>Method      | By sea or by air or express                                                                                              |                                                                                                                                   |
| Payment Terms           | T/T,L/C,Paypal etc.                                                                                                      |                                                                                                                                   |
| Sample time             | 7 days after we receive your sample fee                                                                                  |                                                                                                                                   |
| Sample fee              | Normally 50\$ for per design. Sample fee is refundable when your order reach 300pcs/design                               |                                                                                                                                   |
| Production<br>Lead Time | According your order quantity,normal 1000pcs should spend 15-25days for production.                                      |                                                                                                                                   |
|                         |                                                                                                                          |                                                                                                                                   |