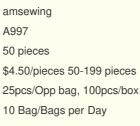

#### **Basic Information**

- Place of Origin:
- Brand Name:
- Model Number: A9
- Minimum Order Quantity:
- Price: \$4.50/pieces 50-1
- Packaging Details:
- Supply Ability:

Sublimation Transfer Print, Digital Printing,

#### **Product Specification**

- Printing Methods:
- Raised Rubber Print, Puff Printing COMMON • Fabric Feature: 58cm Adjustable, Custom Size Size: • Material: 100% Acrylic Heat-transfer Printing, Nail Bead Embroidery, Technics: Flocking Embroidery • Gender: Unisex Adults • Age Group: • Style: Image • Pattern Type: Argyle, Floral, Leaf, Plaid • Applicable Scene: Sports, SKI, Travel, Outdoor, Daily, Casual, Party, Beach, Fishing, Cycling, Go Shopping,

#### Product Name:

- Fabric:
- Beanie Cap 100%Wool

Traveling, Home Use