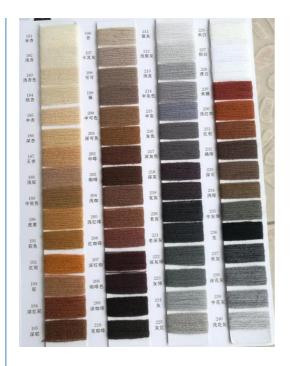

## Specification

| Item                    | content                                                                                                                  | optional                                                                                                                          |
|-------------------------|--------------------------------------------------------------------------------------------------------------------------|-----------------------------------------------------------------------------------------------------------------------------------|
| nem                     | content                                                                                                                  | optional                                                                                                                          |
| Product Name            | Unisex Beanie Hat Warm Ribbed Winter Knitted Ski Docker Fisherman Hat 24-<br>hour Customized Service Beanie Manufacturer |                                                                                                                                   |
| Shape                   | Fisherman Beanie                                                                                                         | Constructed or any other design                                                                                                   |
| Material                | Arcylic                                                                                                                  | Other material: BIO-washed cotton, heavy weight<br>brushed cotton, pigment dyed, Canvas, Polyester,<br>Acrylic and etc.           |
| Color                   | Custom Color                                                                                                             | Standard color available(special colors available on request, based on pantone color card)                                        |
| Size                    | 58cm or Custom                                                                                                           | Normally,48cm-55cm for kids,56cm-60cm for adults                                                                                  |
| Logo and<br>Design      | Woven Patch                                                                                                              | Printing, Heat transfer printing, Applique Embroidery, 3D embroidery, leather patch, woven patch, metal patch, felt applique etc. |
| MOQ                     | 50Pcs                                                                                                                    |                                                                                                                                   |
| Packing                 | 25pcs/polybag/inner box,4 inner boxes/carton,100pcs/carton                                                               |                                                                                                                                   |
| Price Term              | FOB/DDU/EXW                                                                                                              | Basic price offer depends on final cap's quantity and quality                                                                     |
| Shipping<br>Method      | By sea or by air or express                                                                                              |                                                                                                                                   |
| Payment Terms           | T/T,L/C,Paypal etc.                                                                                                      |                                                                                                                                   |
| Sample time             | 7 days after we receive your sample fee                                                                                  |                                                                                                                                   |
| Sample fee              | Normally 50\$ for per design. Sample fee is refundable when your order reach 300pcs/design                               |                                                                                                                                   |
| Production<br>Lead Time | According your order quantity,normal 1000pcs should spend 15-25days for production.                                      |                                                                                                                                   |
|                         |                                                                                                                          |                                                                                                                                   |