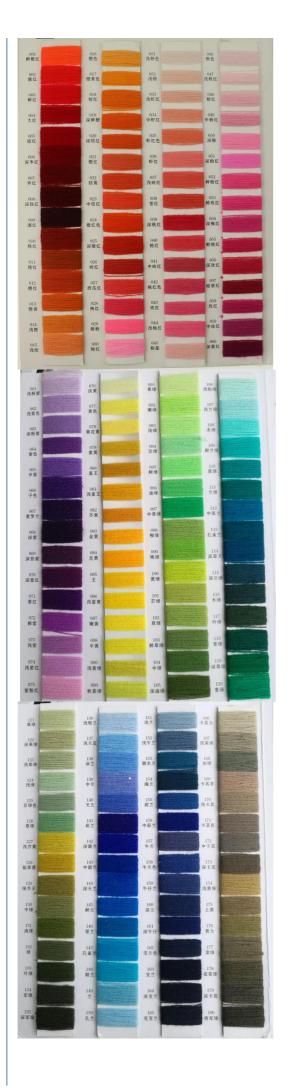

## Specification

| Item                    | content                                                                                                                  | optional                                                                                                                          |
|-------------------------|--------------------------------------------------------------------------------------------------------------------------|-----------------------------------------------------------------------------------------------------------------------------------|
| nem                     | content                                                                                                                  | optional                                                                                                                          |
| Product Name            | Unisex Beanie Hat Warm Ribbed Winter Knitted Ski Docker Fisherman Hat 24-<br>hour Customized Service Beanie Manufacturer |                                                                                                                                   |
| Shape                   | Fisherman Beanie                                                                                                         | Constructed or any other design                                                                                                   |
| Material                | Arcylic                                                                                                                  | Other material: BIO-washed cotton, heavy weight<br>brushed cotton, pigment dyed, Canvas, Polyester,<br>Acrylic and etc.           |
| Color                   | Custom Color                                                                                                             | Standard color available(special colors available on request, based on pantone color card)                                        |
| Size                    | 58cm or Custom                                                                                                           | Normally,48cm-55cm for kids,56cm-60cm for adults                                                                                  |
| Logo and<br>Design      | Woven Patch                                                                                                              | Printing, Heat transfer printing, Applique Embroidery, 3D embroidery, leather patch, woven patch, metal patch, felt applique etc. |
| MOQ                     | 50Pcs                                                                                                                    |                                                                                                                                   |
| Packing                 | 25pcs/polybag/inner box,4 inner boxes/carton,100pcs/carton                                                               |                                                                                                                                   |
| Price Term              | FOB/DDU/EXW                                                                                                              | Basic price offer depends on final cap's quantity and quality                                                                     |
| Shipping<br>Method      | By sea or by air or express                                                                                              |                                                                                                                                   |
| Payment Terms           | T/T,L/C,Paypal etc.                                                                                                      |                                                                                                                                   |
| Sample time             | 7 days after we receive your sample fee                                                                                  |                                                                                                                                   |
| Sample fee              | Normally 50\$ for per design. Sample fee is refundable when your order reach 300pcs/design                               |                                                                                                                                   |
| Production<br>Lead Time | According your order quantity,normal 1000pcs should spend 15-25days for production.                                      |                                                                                                                                   |
|                         |                                                                                                                          |                                                                                                                                   |