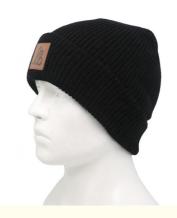

Fujian, China

### Adults 100% Wool Ribbed Winter Knitted Unisex Beanie Hat 24-hour Customized Service

#### **Basic Information**

- Place of Origin:
- Brand Name:
- Model Number: A9
- Minimum Order Quantity:
- Price: \$4.50/pieces 50-1
- Packaging Details:
- Supply Ability:



Sublimation Transfer Print, Digital Printing,



#### **Product Specification**

- Printing Methods:
- Raised Rubber Print, Puff Printing COMMON • Fabric Feature: 58cm Adjustable, Custom Size Size: • Material: 100% Acrylic Heat-transfer Printing, Nail Bead Embroidery, Technics: Flocking Embroidery • Gender: Unisex Adults • Age Group: • Style: Image • Pattern Type: Argyle, Floral, Leaf, Plaid • Applicable Scene: Sports, SKI, Travel, Outdoor, Daily, Casual, Party, Beach, Fishing, Cycling, Go Shopping,



#### Product Name:

- Fabric:
- Beanie Cap 100%Wool

Traveling, Home Use

### More Images



Our Product Introduction

### Product Description

## Specification

| Item                    | content                                                                                                                  | optional