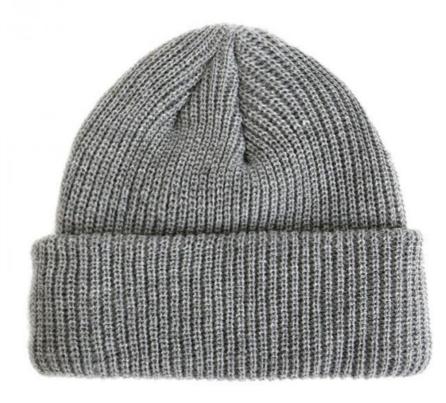

# Unisex Adults Skate Beanie With Cuff Keep Your Head Cozy On The Slopes

#### **Product Specification**

• Fabric Feature: COMMON

· Size: 22cm Adjustable 100% Acrylic Material: • Gender: Unisex • Age Group: Adults Character Style: • Design: **ODM Designs** . Winter Hat Type: Knitted Hat • Pattern: Knitted

Highlight: Unisex Adults Skate Beanie, Cuff Skate Beanie,

Slopes Skate Beanie