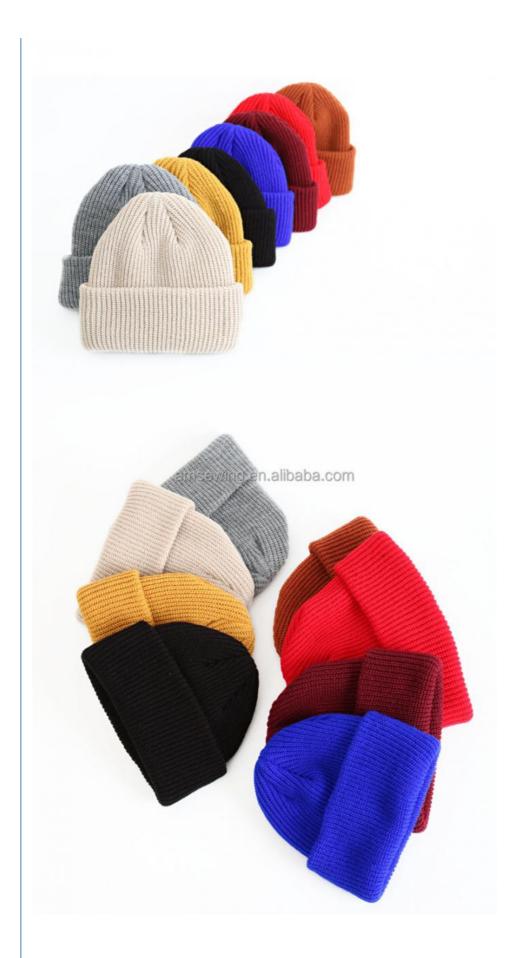

# Unisex Adults Skate Beanie With Cuff Keep Your Head Cozy On The Slopes

#### **Product Specification**

• Fabric Feature: COMMON

· Size: 22cm Adjustable 100% Acrylic Material: • Gender: Unisex • Age Group: Adults Character Style: • Design: **ODM Designs** . Winter Hat Type: Knitted Hat • Pattern: Knitted

Highlight: Unisex Adults Skate Beanie, Cuff Skate Beanie,

Slopes Skate Beanie