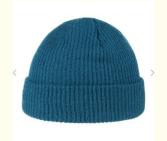

# Unisex Adults Skate Beanie With Cuff Keep Your Head Cozy On The Slopes

#### **Product Specification**

• Fabric Feature: COMMON

· Size: 22cm Adjustable 100% Acrylic Material: • Gender: Unisex • Age Group: Adults Character Style: • Design: **ODM Designs** . Winter Hat Type: Knitted Hat • Pattern: Knitted

Highlight: Unisex Adults Skate Beanie, Cuff Skate Beanie,

Slopes Skate Beanie