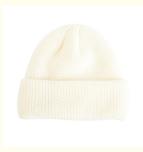

# Unisex Adults Skate Beanie With Cuff Keep Your Head Cozy On The Slopes

#### **Product Specification**

• Fabric Feature: COMMON

· Size: 22cm Adjustable 100% Acrylic Material: • Gender: Unisex • Age Group: Adults Character Style: • Design: **ODM Designs** . Winter Hat Type: Knitted Hat • Pattern: Knitted