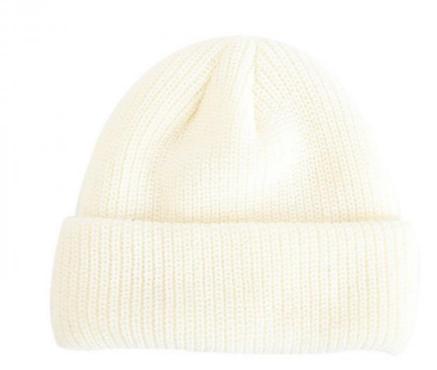

# Unisex Adults Skate Beanie With Cuff Keep Your Head Cozy On The Slopes

#### **Product Specification**

• Fabric Feature: COMMON

· Size: 22cm Adjustable 100% Acrylic Material: • Gender: Unisex • Age Group: Adults Character Style: • Design: **ODM Designs** . Winter Hat Type: Knitted Hat • Pattern: Knitted

Highlight: Unisex Adults Skate Beanie, Cuff Skate Beanie,

Slopes Skate Beanie