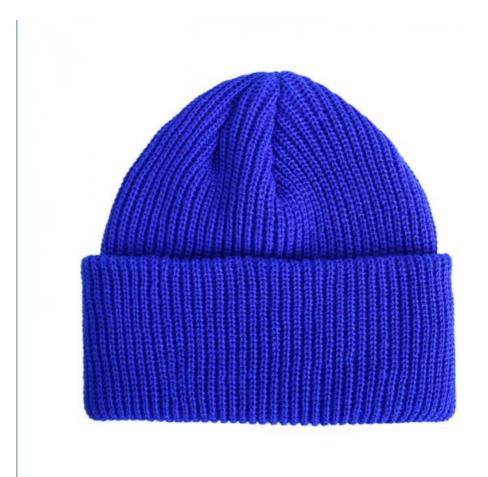

# Unisex Adults Skate Beanie With Cuff Keep Your Head Cozy On The Slopes

#### **Product Specification**

• Fabric Feature: COMMON

· Size: 22cm Adjustable 100% Acrylic Material: • Gender: Unisex • Age Group: Adults Character Style: • Design: **ODM Designs** . Winter Hat Type: Knitted Hat • Pattern: Knitted

Highlight: Unisex Adults Skate Beanie, Cuff Skate Beanie,

Slopes Skate Beanie