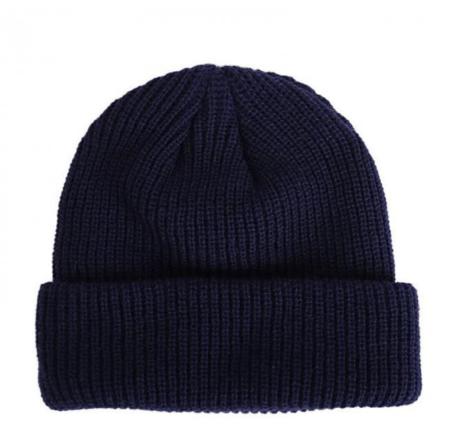

# Unisex Adults Skate Beanie With Cuff Keep Your Head Cozy On The Slopes

#### **Product Specification**

• Fabric Feature: COMMON

· Size: 22cm Adjustable 100% Acrylic Material: • Gender: Unisex • Age Group: Adults Character Style: • Design: **ODM Designs** . Winter Hat Type: Knitted Hat • Pattern: Knitted

Highlight: Unisex Adults Skate Beanie, Cuff Skate Beanie,

Slopes Skate Beanie