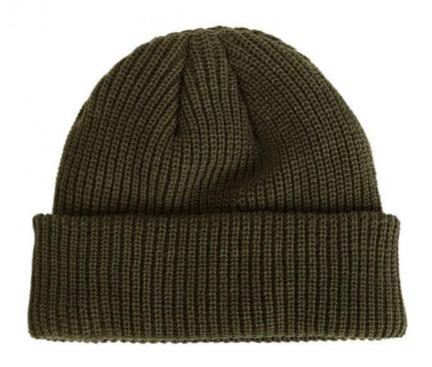

# Unisex Adults Skate Beanie With Cuff Keep Your Head Cozy On The Slopes

#### **Product Specification**

• Fabric Feature: COMMON

· Size: 22cm Adjustable 100% Acrylic Material: • Gender: Unisex • Age Group: Adults Character Style: • Design: **ODM Designs** . Winter Hat Type: Knitted Hat • Pattern: Knitted

Highlight: Unisex Adults Skate Beanie, Cuff Skate Beanie,

Slopes Skate Beanie