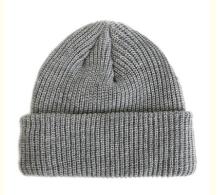

# Unisex Adults Skate Beanie With Cuff Keep Your Head Cozy On The Slopes

#### **Product Specification**

• Fabric Feature: COMMON

· Size: 22cm Adjustable 100% Acrylic Material: • Gender: Unisex • Age Group: Adults Character Style: • Design: **ODM Designs** . Winter Hat Type: Knitted Hat • Pattern: Knitted