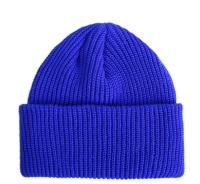

# Unisex Adults Skate Beanie With Cuff Keep Your Head Cozy On The Slopes

#### **Product Specification**

• Fabric Feature: COMMON

· Size: 22cm Adjustable 100% Acrylic Material: • Gender: Unisex • Age Group: Adults Character Style: • Design: **ODM Designs** . Winter Hat Type: Knitted Hat • Pattern: Knitted