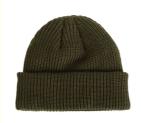

# Unisex Adults Skate Beanie With Cuff Keep Your Head Cozy On The Slopes

#### **Product Specification**

• Fabric Feature: COMMON

· Size: 22cm Adjustable 100% Acrylic Material: • Gender: Unisex • Age Group: Adults Character Style: • Design: **ODM Designs** . Winter Hat Type: Knitted Hat • Pattern: Knitted