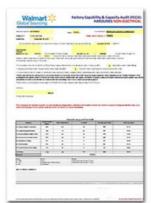

#### **Product Details**

| ltem                 | content                                                                                    | optional                                                                                                                         |
|----------------------|--------------------------------------------------------------------------------------------|----------------------------------------------------------------------------------------------------------------------------------|
| Product Name         | skate beanie with cuff                                                                     |                                                                                                                                  |
| Shape                | soft                                                                                       | Unconstructed or any other design or shape                                                                                       |
| Material             | wool/acrylic                                                                               | Other material: acrylic,wool,cotton yarn,polyester                                                                               |
| Color                | custom color                                                                               | Standard color available(special colors available on request, based on pantone color card)                                       |
| Size                 | 22cm or custom                                                                             | Normally,48cm-55cm for kids,56cm-60cm for adults                                                                                 |
| Logo and Design      | jacquard                                                                                   | Printing, Heat transfer printing, Applique Embroidery, 3D embroidery leather patch, woven patch, metal patch, felt applique etc. |
| MOQ                  | 50                                                                                         |                                                                                                                                  |
| Packing              | 25pcs/polybag/inner box,4 inner boxes/carton,100pcs/carton                                 |                                                                                                                                  |
| Price Term           | FOB/DDU/EXW                                                                                | Basic price offer depends on final cap's quantity and quality                                                                    |
| Shipping Method      | By sea or by air or express                                                                |                                                                                                                                  |
| Payment Terms        | T/T,L/C,Paypal etc.                                                                        |                                                                                                                                  |
| Sample time          | 7 days after we receive your sample fee                                                    |                                                                                                                                  |
| Sample fee           | normally 50\$ for per design. Sample fee is refundable when your order reach 300pcs/design |                                                                                                                                  |
| Production Lead Time | in 25 days                                                                                 |                                                                                                                                  |