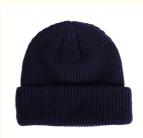

# Unisex Adults Skate Beanie With Cuff Keep Your Head Cozy On The Slopes

#### **Product Specification**

• Fabric Feature: COMMON

· Size: 22cm Adjustable 100% Acrylic Material: • Gender: Unisex • Age Group: Adults Character Style: • Design: **ODM Designs** . Winter Hat Type: Knitted Hat • Pattern: Knitted

Highlight: Unisex Adults Skate Beanie, Cuff Skate Beanie,

Slopes Skate Beanie