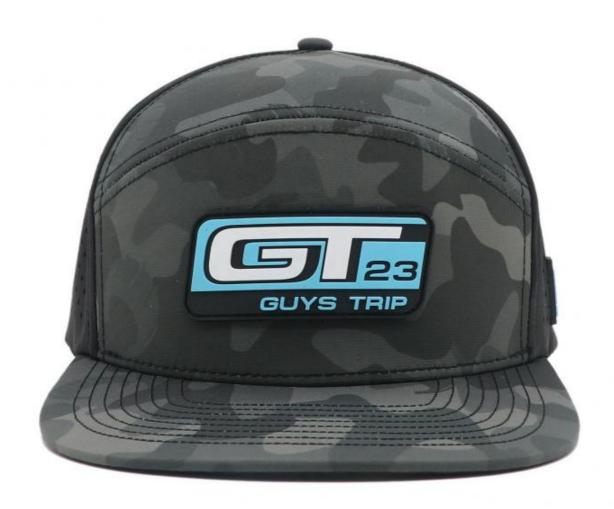

### Outdoor Hunting Camouflage Baseball Cap Laser Breathable Polyester Blank **Performance Hat**

### **Product Specification**

. Printing Methods: **Sublimation Transfer Print** 

Panel Style: 5-Panel Hat

Breathable & Waterproof Fabric Feature: 96% Polyester + 4% Spandex Material:

· Technics: Rubber Patch • Gender: Unisex Adults • Age Group: • Style: Image • Pattern Type: Camouflage • Applicable Season: Four Seasons • Fabric Type: Polyester

· Applicable Scene: Sports, Travel, Outdoor, Casual, Beach,

Fishing, Cycling, Go Shopping

• Design: **ODM Designs** 

• Highlight: blank performance hat,

### **Product Description**

Outdoor Hat Hunting Camouflage Baseball Cap with Laser and Breathable Polyester Fabric

### **Product Description**