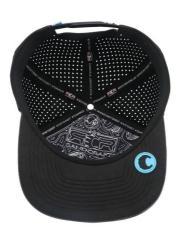

### **Product Description**

Outdoor Hat Hunting Camouflage Baseball Cap with Laser and Breathable Polyester Fabric

### **Product Description**