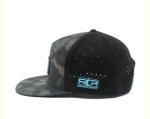

or Hunting Camouflage Baseball Cap Laser Breathable Polyester Blank **Performance Hat**

#### **Basic Information**

. Place of Origin: Fujian, China Minimum Order Quantity: 100 pieces

Price: \$6.50/pieces 100-299 pieces Packaging Details: 25pcs/Opp bag, 100pcs/box



### **Product Specification**

. Printing Methods: **Sublimation Transfer Print** 

Panel Style: 5-Panel Hat

Breathable & Waterproof Fabric Feature: 96% Polyester + 4% Spandex Material:

· Technics: Rubber Patch • Gender: Unisex Adults • Age Group: • Style: Image • Pattern Type: Camouflage • Applicable Season: Four Seasons • Fabric Type: Polyester

· Applicable Scene: Sports, Travel, Outdoor, Casual, Beach,

Fishing, Cycling, Go Shopping

• Design: **ODM Designs** 

• Highlight: blank performance hat,





### More Images









### **Product Description**

Outdoor Hat Hunting Camouflage Baseball Cap with Laser and Breathable Polyester Fabric

### **Product Description**

### Specification

| Item                    | content                                                                                             | optional                                                                                                                                                                                       |
|-------------------------|-----------------------------------------------------------------------------------------------------|-------------------------------------------------------------------------------------------------------------------------------------------------------------------------------