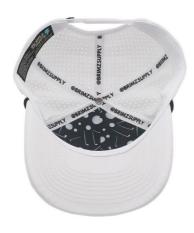

#### **Product Specification**

• Panel Style: 5-Panel Hat

Fabric Feature: Breathable & Waterproof
Material: 96% Polyester + 4% Spandex

Age Group: AdultsStyle: Image

• Applicable Season: Four Seasons

Applicable Scene: Sports, Travel, Outdoor, Casual, Beach,

Fishing, Cycling, Go Shopping

• Design: ODM Designs

• Pattern: Embroidered, Printed, Embossed, Plain

Dyed

• Highlight: Rubber Patch Baseball Golf Cap,

5 Panel Baseball Golf Cap, Micro-Ventilated Baseball Golf Cap