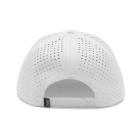

#### **Product Specification**

• Panel Style: 5-Panel Hat

Fabric Feature: Breathable & Waterproof
Material: 96% Polyester + 4% Spandex

Age Group: AdultsStyle: Image

• Applicable Season: Four Seasons

Applicable Scene: Sports, Travel, Outdoor, Casual, Beach,

Fishing, Cycling, Go Shopping

• Design: ODM Designs

• Pattern: Embroidered, Printed, Embossed, Plain

Dyed

• Highlight: Rubber Patch Baseball Golf Cap,

5 Panel Baseball Golf Cap, Micro-Ventilated Baseball Golf Cap