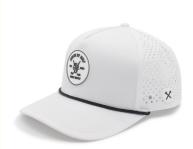

### Four Seasons Waterproof Baseball Golf Cap Micro-Ventilated Hat 5 Panel Rubber Patch

#### **Product Specification**

• Panel Style: 5-Panel Hat

Fabric Feature: Breathable & Waterproof
Material: 96% Polyester + 4% Spandex

Age Group: AdultsStyle: Image

• Applicable Season: Four Seasons

Applicable Scene: Sports, Travel, Outdoor, Casual, Beach,

Fishing, Cycling, Go Shopping

• Design: ODM Designs

• Pattern: Embroidered, Printed, Embossed, Plain

Dyed

• Highlight: Rubber Patch Baseball Golf Cap,

5 Panel Baseball Golf Cap, Micro-Ventilated Baseball Golf Cap