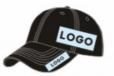

#### **Product Specification**

• Panel Style: 5-Panel Hat

Fabric Feature: Breathable & Waterproof
Material: 96% Polyester + 4% Spandex

Age Group: AdultsStyle: Image

• Applicable Season: Four Seasons

Applicable Scene: Sports, Travel, Outdoor, Casual, Beach,

Fishing, Cycling, Go Shopping

• Design: ODM Designs

• Pattern: Embroidered, Printed, Embossed, Plain

Dyed

• Highlight: Rubber Patch Baseball Golf Cap,

5 Panel Baseball Golf Cap, Micro-Ventilated Baseball Golf Cap