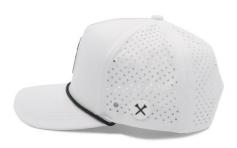

#### **Product Specification**

• Panel Style: 5-Panel Hat

Fabric Feature: Breathable & Waterproof
Material: 96% Polyester + 4% Spandex

Age Group: AdultsStyle: Image

• Applicable Season: Four Seasons

Applicable Scene: Sports, Travel, Outdoor, Casual, Beach,

Fishing, Cycling, Go Shopping

• Design: ODM Designs

• Pattern: Embroidered, Printed, Embossed, Plain

Dyed

• Highlight: Rubber Patch Baseball Golf Cap,

5 Panel Baseball Golf Cap, Micro-Ventilated Baseball Golf Cap