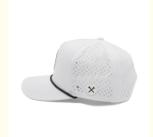

#### **Product Specification**

• Panel Style: 5-Panel Hat

Fabric Feature: Breathable & Waterproof
Material: 96% Polyester + 4% Spandex

Age Group: AdultsStyle: Image

• Applicable Season: Four Seasons

Applicable Scene: Sports, Travel, Outdoor, Casual, Beach,

Fishing, Cycling, Go Shopping

• Design: ODM Designs

• Pattern: Embroidered, Printed, Embossed, Plain

Dyed

• Highlight: Rubber Patch Baseball Golf Cap,

5 Panel Baseball Golf Cap, Micro-Ventilated Baseball Golf Cap