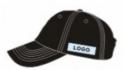

#### **Product Specification**

• Panel Style: 5-Panel Hat

Fabric Feature: Breathable & Waterproof
Material: 96% Polyester + 4% Spandex

Age Group: AdultsStyle: Image

• Applicable Season: Four Seasons

Applicable Scene: Sports, Travel, Outdoor, Casual, Beach,

Fishing, Cycling, Go Shopping

• Design: ODM Designs

• Pattern: Embroidered, Printed, Embossed, Plain

Dyed

• Highlight: Rubber Patch Baseball Golf Cap,

5 Panel Baseball Golf Cap, Micro-Ventilated Baseball Golf Cap