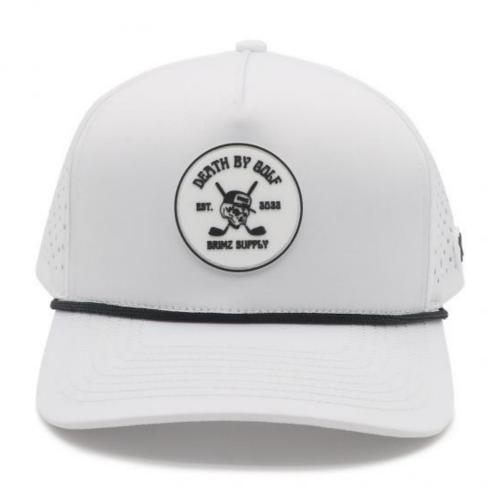

### Four Seasons Waterproof Baseball Golf Cap Micro-Ventilated Hat 5 Panel Rubber Patch

#### **Product Specification**

• Panel Style: 5-Panel Hat

Fabric Feature: Breathable & Waterproof
Material: 96% Polyester + 4% Spandex

Age Group: AdultsStyle: Image

• Applicable Season: Four Seasons

Applicable Scene: Sports, Travel, Outdoor, Casual, Beach,

Fishing, Cycling, Go Shopping

• Design: ODM Designs

• Pattern: Embroidered, Printed, Embossed, Plain

Dyed

• Highlight: Rubber Patch Baseball Golf Cap,

5 Panel Baseball Golf Cap, Micro-Ventilated Baseball Golf Cap