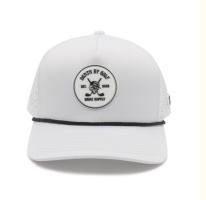

### Four Seasons Waterproof Baseball Golf Cap Micro-Ventilated Hat 5 Panel Rubber Patch

#### **Product Specification**

• Panel Style: 5-Panel Hat

Fabric Feature: Breathable & Waterproof
Material: 96% Polyester + 4% Spandex

Age Group: AdultsStyle: Image

• Applicable Season: Four Seasons

Applicable Scene: Sports, Travel, Outdoor, Casual, Beach,

Fishing, Cycling, Go Shopping

• Design: ODM Designs

• Pattern: Embroidered, Printed, Embossed, Plain

Dyed

• Highlight: Rubber Patch Baseball Golf Cap,

5 Panel Baseball Golf Cap, Micro-Ventilated Baseball Golf Cap