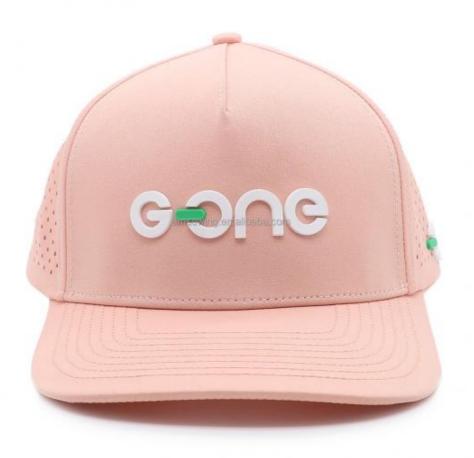

## Custom Women Pink 5 Panel Rubber PVC Logo Waterproof Laser Cut Hole Perforated Hat Curved Brim Baseball Hat

#### **Product Specification**

• Panel Style: 5-Panel Hat

Fabric Feature: Breathable & Waterproof
Material: 96% Polyester + 4% Spandex

Age Group: AdultsStyle: Image

• Applicable Season: Four Seasons

• Applicable Scene: Sports, Travel, Outdoor, Casual, Beach,

Fishing, Cycling, Go Shopping

Design: ODM DesignsPattern: Embossed

• Highlight: Custom Waterproof Hat, Pink Waterproof Hat,

5 Panel Waterproof Hat