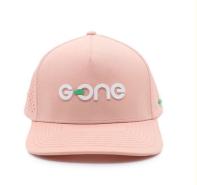

## Custom Women Pink 5 Panel Rubber PVC Logo Waterproof Laser Cut Hole Perforated Hat Curved Brim Baseball Hat

#### **Product Specification**

• Panel Style: 5-Panel Hat

Fabric Feature: Breathable & Waterproof
Material: 96% Polyester + 4% Spandex

Age Group: AdultsStyle: Image

• Applicable Season: Four Seasons

• Applicable Scene: Sports, Travel, Outdoor, Casual, Beach,

Fishing, Cycling, Go Shopping

Design: ODM DesignsPattern: Embossed

• Highlight: Custom Waterproof Hat, Pink Waterproof Hat,

5 Panel Waterproof Hat