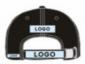

## Custom Women Pink 5 Panel Rubber PVC Logo Waterproof Laser Cut Hole Perforated Hat Curved Brim Baseball Hat

#### **Product Specification**

• Panel Style: 5-Panel Hat

Fabric Feature: Breathable & Waterproof
Material: 96% Polyester + 4% Spandex

Age Group: AdultsStyle: Image

• Applicable Season: Four Seasons

• Applicable Scene: Sports, Travel, Outdoor, Casual, Beach,

Fishing, Cycling, Go Shopping

Design: ODM DesignsPattern: Embossed

• Highlight: Custom Waterproof Hat, Pink Waterproof Hat,

5 Panel Waterproof Hat