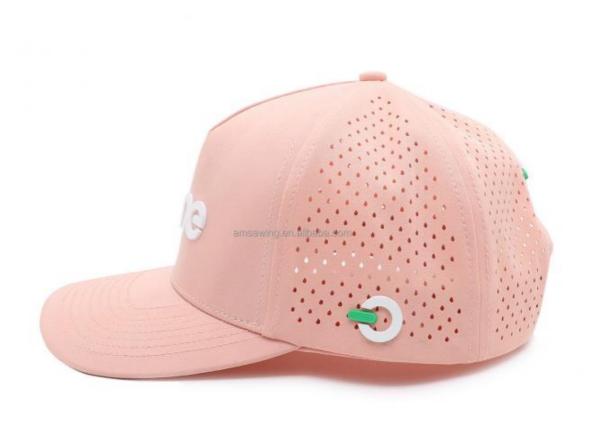

## Custom Women Pink 5 Panel Rubber PVC Logo Waterproof Laser Cut Hole Perforated Hat Curved Brim Baseball Hat

#### **Product Specification**

• Panel Style: 5-Panel Hat

Fabric Feature: Breathable & Waterproof
Material: 96% Polyester + 4% Spandex

Age Group: AdultsStyle: Image

• Applicable Season: Four Seasons

• Applicable Scene: Sports, Travel, Outdoor, Casual, Beach,

Fishing, Cycling, Go Shopping

Design: ODM DesignsPattern: Embossed

• Highlight: Custom Waterproof Hat, Pink Waterproof Hat,

5 Panel Waterproof Hat