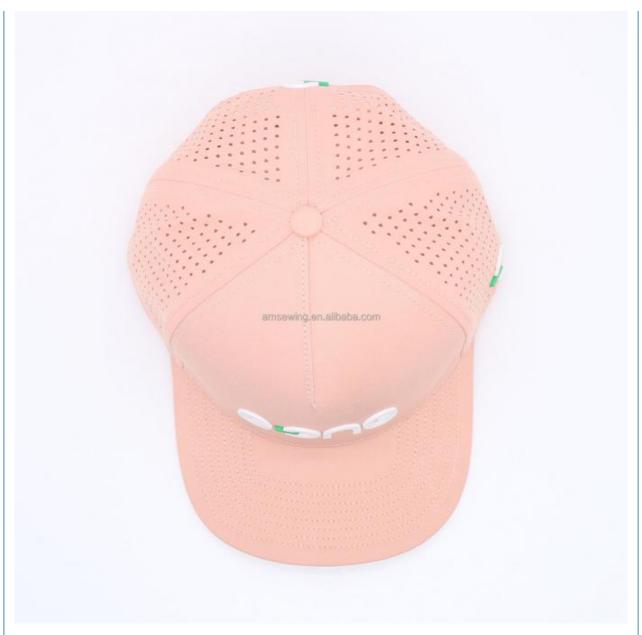

## Custom Women Pink 5 Panel Rubber PVC Logo Waterproof Laser Cut Hole Perforated Hat Curved Brim Baseball Hat

#### **Product Specification**

• Panel Style: 5-Panel Hat

Fabric Feature: Breathable & Waterproof
Material: 96% Polyester + 4% Spandex

Age Group: AdultsStyle: Image

• Applicable Season: Four Seasons

• Applicable Scene: Sports, Travel, Outdoor, Casual, Beach,

Fishing, Cycling, Go Shopping

Design: ODM DesignsPattern: Embossed

• Highlight: Custom Waterproof Hat, Pink Waterproof Hat,

5 Panel Waterproof Hat