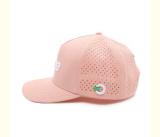

## Custom Women Pink 5 Panel Rubber PVC Logo Waterproof Laser Cut Hole Perforated Hat Curved Brim Baseball Hat

#### **Product Specification**

• Panel Style: 5-Panel Hat

Fabric Feature: Breathable & Waterproof
Material: 96% Polyester + 4% Spandex

Age Group: AdultsStyle: Image

• Applicable Season: Four Seasons

• Applicable Scene: Sports, Travel, Outdoor, Casual, Beach,

Fishing, Cycling, Go Shopping

Design: ODM DesignsPattern: Embossed

• Highlight: Custom Waterproof Hat, Pink Waterproof Hat,

5 Panel Waterproof Hat