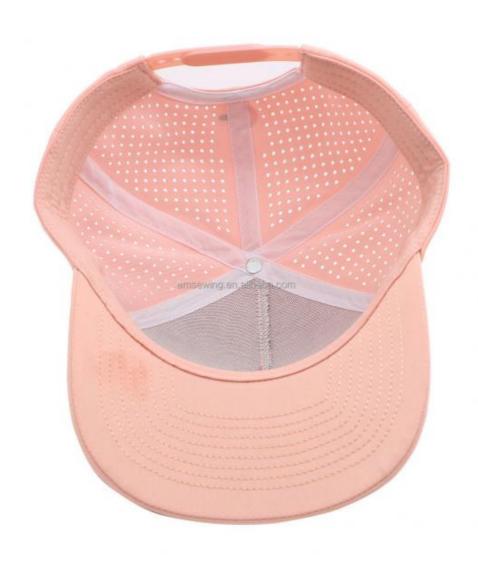

## Custom Women Pink 5 Panel Rubber PVC Logo Waterproof Laser Cut Hole Perforated Hat Curved Brim Baseball Hat

#### **Product Specification**

• Panel Style: 5-Panel Hat

Fabric Feature: Breathable & Waterproof
Material: 96% Polyester + 4% Spandex

Age Group: AdultsStyle: Image

• Applicable Season: Four Seasons

• Applicable Scene: Sports, Travel, Outdoor, Casual, Beach,

Fishing, Cycling, Go Shopping

Design: ODM DesignsPattern: Embossed

• Highlight: Custom Waterproof Hat, Pink Waterproof Hat,

5 Panel Waterproof Hat