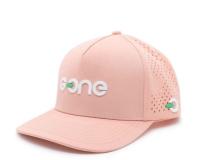

## Custom Women Pink 5 Panel Rubber PVC Logo Waterproof Laser Cut Hole Perforated Hat Curved Brim Baseball Hat

#### **Product Specification**

• Panel Style: 5-Panel Hat

Fabric Feature: Breathable & Waterproof
Material: 96% Polyester + 4% Spandex

Age Group: AdultsStyle: Image

• Applicable Season: Four Seasons

• Applicable Scene: Sports, Travel, Outdoor, Casual, Beach,

Fishing, Cycling, Go Shopping

Design: ODM DesignsPattern: Embossed

• Highlight: Custom Waterproof Hat, Pink Waterproof Hat,

5 Panel Waterproof Hat