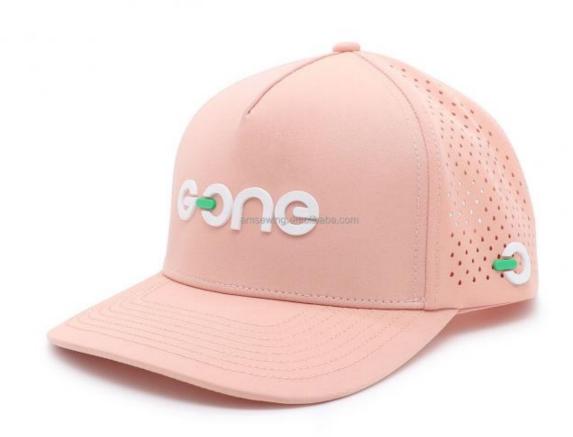

## Custom Women Pink 5 Panel Rubber PVC Logo Waterproof Laser Cut Hole Perforated Hat Curved Brim Baseball Hat

#### **Product Specification**

• Panel Style: 5-Panel Hat

Fabric Feature: Breathable & Waterproof
Material: 96% Polyester + 4% Spandex

Age Group: AdultsStyle: Image

• Applicable Season: Four Seasons

• Applicable Scene: Sports, Travel, Outdoor, Casual, Beach,

Fishing, Cycling, Go Shopping

Design: ODM DesignsPattern: Embossed

• Highlight: Custom Waterproof Hat, Pink Waterproof Hat,

5 Panel Waterproof Hat