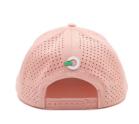

## Custom Women Pink 5 Panel Rubber PVC Logo Waterproof Laser Cut Hole Perforated Hat Curved Brim Baseball Hat

#### **Product Specification**

• Panel Style: 5-Panel Hat

Fabric Feature: Breathable & Waterproof
Material: 96% Polyester + 4% Spandex

Age Group: AdultsStyle: Image

• Applicable Season: Four Seasons

• Applicable Scene: Sports, Travel, Outdoor, Casual, Beach,

Fishing, Cycling, Go Shopping

Design: ODM DesignsPattern: Embossed

• Highlight: Custom Waterproof Hat, Pink Waterproof Hat,

5 Panel Waterproof Hat