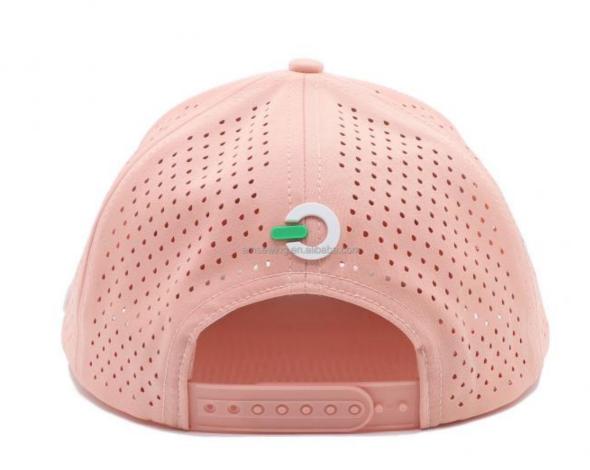

## Custom Women Pink 5 Panel Rubber PVC Logo Waterproof Laser Cut Hole Perforated Hat Curved Brim Baseball Hat

#### **Product Specification**

• Panel Style: 5-Panel Hat

Fabric Feature: Breathable & Waterproof
Material: 96% Polyester + 4% Spandex

Age Group: AdultsStyle: Image

• Applicable Season: Four Seasons

• Applicable Scene: Sports, Travel, Outdoor, Casual, Beach,

Fishing, Cycling, Go Shopping

Design: ODM DesignsPattern: Embossed

• Highlight: Custom Waterproof Hat, Pink Waterproof Hat,

5 Panel Waterproof Hat