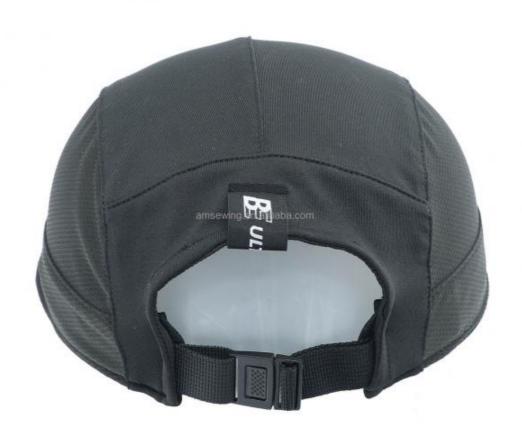

### Specification

| speemeanen              |                                                                                                      |                                                                                                                                                                                       |
|-------------------------|------------------------------------------------------------------------------------------------------|---------------------------------------------------------------------------------------------------------------------------------------------------------------------------------------|
| Item                    | content                                                                                              | optional                                                                                                                                                                              |
| Product Name            | Wholesale Light, Wicking, Breathable Running Cap With Soft Visor Custom Adjustable Elastic Sport Cap |                                                                                                                                                                                       |
| Shape                   | unconstructed                                                                                        | unconstructed or any other design or shape                                                                                                                                            |
| Material                | Polyester                                                                                            | Other material: BIO-washed cotton, heavy weight brushed cotton, pigment dyed, Canvas, Polyester, Acrylic and etc.                                                                     |
| Back Closure            | elastic                                                                                              | leather back strap with brass, plastic buckle, metal buckle, elastic, self-fabric back strap with metal buckle etc. And other kinds of back strap closure depend on your requirments. |
| Visor/Brim              | soft                                                                                                 | Soft or Hard Pre-curved/flat                                                                                                                                                          |
| Color                   | custom color                                                                                         | Standard color available(special colors available on request, based on pantone color card)                                                                                            |
| Size                    | 58cm or custom                                                                                       | Normally,48cm-55cm for kids,56cm-60cm for adults                                                                                                                                      |
| Logo and<br>Design      |                                                                                                      | Printing, Heat transfer printing, Applique Embroidery, 3D embroidery leather patch, woven patch, metal patch, felt applique etc.                                                      |
| MOQ                     | 100                                                                                                  |                                                                                                                                                                                       |
| Packing                 | 25pcs/polybag/inner box,4 inner boxes/carton,100pcs/carton                                           |                                                                                                                                                                                       |
| Price Term              | FOB/DDU/EXW                                                                                          | Basic price offer depends on final cap's quantity and quality                                                                                                                         |
| Shipping<br>Method      | By sea or by air or express                                                                          |                                                                                                                                                                                       |
| Payment Terms           | T/T,L/C,Paypal etc.                                                                                  |                                                                                                                                                                                       |
| Sample time             | 7 days after we receive your sample fee                                                              |                                                                                                                                                                                       |
| Sample fee              | normally 50\$ for per design. Sample fee is refundable when your order reach 300pcs/design           |                                                                                                                                                                                       |
| Production<br>Lead Time | in 25 days                                                                                           |                                                                                                                                                                                       |
|                         |                                                                                                      |                                                                                                                                                                                       |