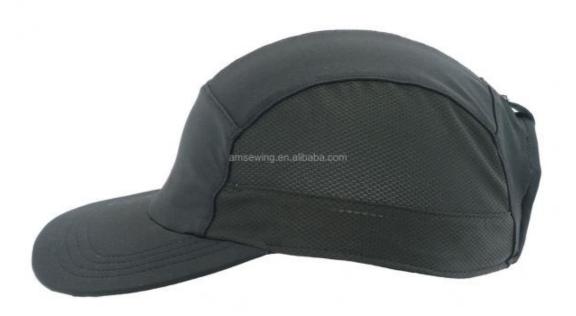

## Breathable Running Cap With Soft Visor Custom Adjustable Elastic Sport Cap For Adults

#### **Product Specification**

Applicable Season: Four Seasons
 Applicable Scene: Outdoor
 Age Group: Adults
 Gender: Unisex

Material: 100% Polyester
Style: Character
Design: ODM Designs
Sports Cap Type: SPORTS CAPS
Panel Style: 5-Panel Hat
Fabric Feature: COMMON
Pattern: Plain

Highlight: Soft Visor Running Cap,
 Custom Adjustable Running Cap,