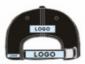

#### LOCATION

SIDE PANEL

ON THE BRIM FRONT AND SIDE PANEL CROSS THE SEAM

BACK ON THE CLOSURE STRAP BACK PANEL NEAR STRAP

UNDER BRIM PRINTING TAPE