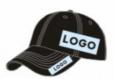

## Breathable Running Cap With Soft Visor Custom Adjustable Elastic Sport Cap For Adults

#### **Product Specification**

Applicable Season: Four Seasons
 Applicable Scene: Outdoor
 Age Group: Adults
 Gender: Unisex

Material: 100% Polyester
Style: Character
Design: ODM Designs
Sports Cap Type: SPORTS CAPS
Panel Style: 5-Panel Hat
Fabric Feature: COMMON
Pattern: Plain

Highlight: Soft Visor Running Cap,
 Custom Adjustable Running Cap,