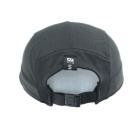

## Breathable Running Cap With Soft Visor Custom Adjustable Elastic Sport Cap For Adults

#### **Product Specification**

Applicable Season: Four Seasons
 Applicable Scene: Outdoor
 Age Group: Adults
 Gender: Unisex

Material: 100% Polyester
Style: Character
Design: ODM Designs
Sports Cap Type: SPORTS CAPS
Panel Style: 5-Panel Hat
Fabric Feature: COMMON
Pattern: Plain

Highlight: Soft Visor Running Cap,
 Custom Adjustable Running Cap,