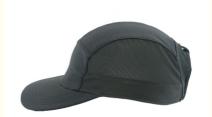

## Breathable Running Cap With Soft Visor Custom Adjustable Elastic Sport Cap For Adults

#### **Product Specification**

Applicable Season: Four Seasons
 Applicable Scene: Outdoor
 Age Group: Adults
 Gender: Unisex

Material: 100% Polyester
Style: Character
Design: ODM Designs
Sports Cap Type: SPORTS CAPS
Panel Style: 5-Panel Hat
Fabric Feature: COMMON
Pattern: Plain

Highlight: Soft Visor Running Cap,
 Custom Adjustable Running Cap,