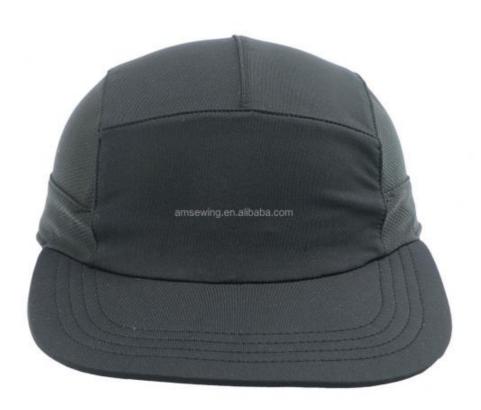

## Breathable Running Cap With Soft Visor Custom Adjustable Elastic Sport Cap For Adults

#### **Product Specification**

Applicable Season: Four Seasons
 Applicable Scene: Outdoor
 Age Group: Adults
 Gender: Unisex

Material: 100% Polyester
Style: Character
Design: ODM Designs
Sports Cap Type: SPORTS CAPS
Panel Style: 5-Panel Hat
Fabric Feature: COMMON
Pattern: Plain

### Specification

| speemeanen              |                                                                                                      |                                                                                                                                                                                       |
|-------------------------|------------------------------------------------------------------------------------------------------|---------------------------------------------------------------------------------------------------------------------------------------------------------------------------------------|
| Item                    | content                                                                                              | optional                                                                                                                                                                              |
| Product Name            | Wholesale Light, Wicking, Breathable Running Cap With Soft Visor Custom Adjustable Elastic Sport Cap |                                                                                                                                                                                       |
| Shape                   | unconstructed                                                                                        | unconstructed or any other design or shape                                                                                                                                            |
| Material                | Polyester                                                                                            | Other material: BIO-washed cotton, heavy weight brushed cotton, pigment dyed, Canvas, Polyester, Acrylic and etc.                                                                     |
| Back Closure            | elastic                                                                                              | leather back strap with brass, plastic buckle, metal buckle, elastic, self-fabric back strap with metal buckle etc. And other kinds of back strap closure depend on your requirments. |
| Visor/Brim              | soft                                                                                                 | Soft or Hard Pre-curved/flat                                                                                                                                                          |
| Color                   | custom color                                                                                         | Standard color available(special colors available on request, based on pantone color card)                                                                                            |
| Size                    | 58cm or custom                                                                                       | Normally,48cm-55cm for kids,56cm-60cm for adults                                                                                                                                      |
| Logo and<br>Design      |                                                                                                      | Printing, Heat transfer printing, Applique Embroidery, 3D embroidery leather patch, woven patch, metal patch, felt applique etc.                                                      |
| MOQ                     | 100                                                                                                  |                                                                                                                                                                                       |
| Packing                 | 25pcs/polybag/inner box,4 inner boxes/carton,100pcs/carton                                           |                                                                                                                                                                                       |
| Price Term              | FOB/DDU/EXW                                                                                          | Basic price offer depends on final cap's quantity and quality                                                                                                                         |
| Shipping<br>Method      | By sea or by air or express                                                                          |                                                                                                                                                                                       |
| Payment Terms           | T/T,L/C,Paypal etc.                                                                                  |                                                                                                                                                                                       |
| Sample time             | 7 days after we receive your sample fee                                                              |                                                                                                                                                                                       |
| Sample fee              | normally 50\$ for per design. Sample fee is refundable when your order reach 300pcs/design           |                                                                                                                                                                                       |
| Production<br>Lead Time | in 25 days                                                                                           |                                                                                                                                                                                       |
|                         |                                                                                                      |                                                                                                                                                                                       |