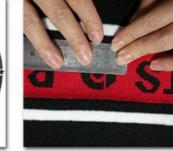

#### Logo Technology

### LOGO technology

# **ONLY 3 STEPS**

#### LOCATION

SIDE PANEL

ON THE BRIM FRONT AND SIDE PANEL CROSS THE SEAM

BACK ON THE CLOSURE STRAP BACK PANEL NEAR STRAP

UNDER BRIM PRINTING TAPE