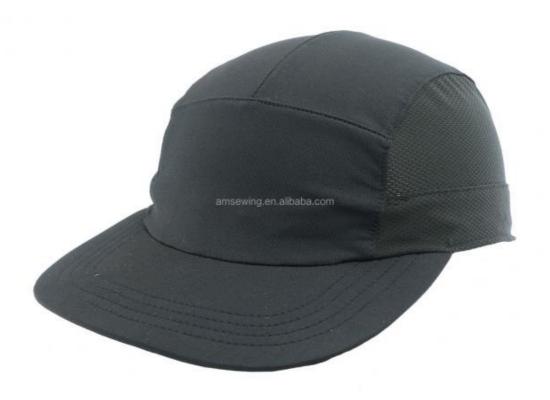

## Breathable Running Cap With Soft Visor Custom Adjustable Elastic Sport Cap For Adults

#### **Product Specification**

Applicable Season: Four Seasons
 Applicable Scene: Outdoor
 Age Group: Adults
 Gender: Unisex

Material: 100% Polyester
Style: Character
Design: ODM Designs
Sports Cap Type: SPORTS CAPS
Panel Style: 5-Panel Hat
Fabric Feature: COMMON
Pattern: Plain

### Specification

| speemeanen              |                                                                                                      |                                                                                                                                                                                       |
|-------------------------|------------------------------------------------------------------------------------------------------|---------------------------------------------------------------------------------------------------------------------------------------------------------------------------------------|
| Item                    | content                                                                                              | optional                                                                                                                                                                              |
| Product Name            | Wholesale Light, Wicking, Breathable Running Cap With Soft Visor Custom Adjustable Elastic Sport Cap |                                                                                                                                                                                       |
| Shape                   | unconstructed                                                                                        | unconstructed or any other design or shape                                                                                                                                            |
| Material                | Polyester                                                                                            | Other material: BIO-washed cotton, heavy weight brushed cotton, pigment dyed, Canvas, Polyester, Acrylic and etc.                                                                     |
| Back Closure            | elastic                                                                                              | leather back strap with brass, plastic buckle, metal buckle, elastic, self-fabric back strap with metal buckle etc. And other kinds of back strap closure depend on your requirments. |
| Visor/Brim              | soft                                                                                                 | Soft or Hard Pre-curved/flat                                                                                                                                                          |
| Color                   | custom color                                                                                         | Standard color available(special colors available on request, based on pantone color card)                                                                                            |
| Size                    | 58cm or custom                                                                                       | Normally,48cm-55cm for kids,56cm-60cm for adults                                                                                                                                      |
| Logo and<br>Design      |                                                                                                      | Printing, Heat transfer printing, Applique Embroidery, 3D embroidery leather patch, woven patch, metal patch, felt applique etc.                                                      |
| MOQ                     | 100                                                                                                  |                                                                                                                                                                                       |
| Packing                 | 25pcs/polybag/inner box,4 inner boxes/carton,100pcs/carton                                           |                                                                                                                                                                                       |
| Price Term              | FOB/DDU/EXW                                                                                          | Basic price offer depends on final cap's quantity and quality                                                                                                                         |
| Shipping<br>Method      | By sea or by air or express                                                                          |                                                                                                                                                                                       |
| Payment Terms           | T/T,L/C,Paypal etc.                                                                                  |                                                                                                                                                                                       |
| Sample time             | 7 days after we receive your sample fee                                                              |                                                                                                                                                                                       |
| Sample fee              | normally 50\$ for per design. Sample fee is refundable when your order reach 300pcs/design           |                                                                                                                                                                                       |
| Production<br>Lead Time | in 25 days                                                                                           |                                                                                                                                                                                       |
|                         |                                                                                                      |                                                                                                                                                                                       |