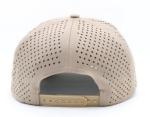

### Custom 5 Panel PVC Rubber Patch 3D Embroidery Logo Hat With Khaki **Baseball Golf Design**

Plain Pattern:

· Highlight: Custom 5 Panel Golf Hat, Khaki Baseball Golf Hat,

3D Embroidery Logo Golf Hat