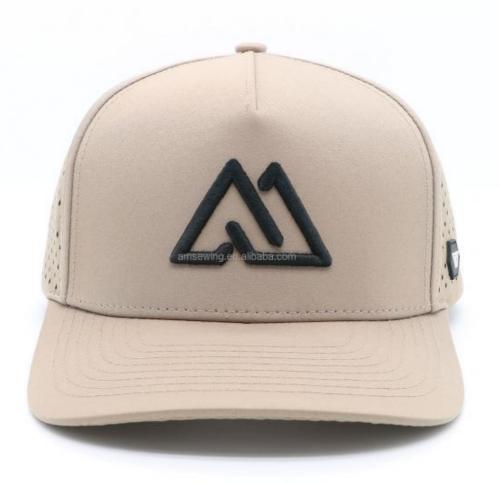

### Custom 5 Panel PVC Rubber Patch 3D Embroidery Logo Hat With Khaki **Baseball Golf Design**

Plain Pattern:

· Highlight: Custom 5 Panel Golf Hat, Khaki Baseball Golf Hat,

3D Embroidery Logo Golf Hat

#### More Images