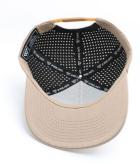

### Custom 5 Panel PVC Rubber Patch 3D Embroidery Logo Hat With Khaki **Baseball Golf Design**

Plain Pattern:

· Highlight: Custom 5 Panel Golf Hat, Khaki Baseball Golf Hat,

3D Embroidery Logo Golf Hat