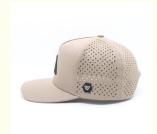

### Custom 5 Panel PVC Rubber Patch 3D Embroidery Logo Hat With Khaki **Baseball Golf Design**

#### **Basic Information**

. Place of Origin: Fujian, China . Brand Name: custom Minimum Order Quantity: 100 pieces

\$6.00/pieces 100-199 pieces Packaging Details: 25pcs/Opp bag, 100pcs/box



#### **Product Specification**

**BASEBALL CAP** . Sports Cap Type: · Panel Style: 5-Panel Hat Adults . Age Group: Gender: Unisex

100% Polyester · Material: • Fabric Feature: COMMON Style: Character Four Seasons • Applicable Season: • Applicable Scene: Outdoor **ODM Designs** • Design:

Plain Pattern:

· Highlight: Custom 5 Panel Golf Hat, Khaki Baseball Golf Hat,

3D Embroidery Logo Golf Hat



#### More Images









### Product Description

### **Product Description**

## Specification

| -                       |                                                                                                                             |                                                                                                                                                                                                |
|-------------------------|-----------------------------------------------------------------------------------------------------------------------------|------------------------------------------------------------------------------------------------------------------------------------------------------------------------------------------------|
| Item