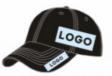

### Custom 5 Panel PVC Rubber Patch 3D Embroidery Logo Hat With Khaki **Baseball Golf Design**

Plain Pattern:

· Highlight: Custom 5 Panel Golf Hat, Khaki Baseball Golf Hat,

3D Embroidery Logo Golf Hat