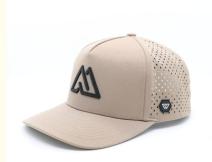

### Custom 5 Panel PVC Rubber Patch 3D Embroidery Logo Hat With Khaki **Baseball Golf Design**

Plain Pattern:

· Highlight: Custom 5 Panel Golf Hat, Khaki Baseball Golf Hat,

3D Embroidery Logo Golf Hat