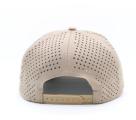

### Custom 5 Panel PVC Rubber Patch 3D Embroidery Logo Hat With Khaki **Baseball Golf Design**

#### **Basic Information**

. Place of Origin: Fujian, China . Brand Name: custom Minimum Order Quantity: 100 pieces

\$6.00/pieces 100-199 pieces Packaging Details: 25pcs/Opp bag, 100pcs/box



#### **Product Specification**

**BASEBALL CAP** . Sports Cap Type: · Panel Style: 5-Panel Hat Adults . Age Group: Gender: Unisex

100% Polyester · Material: • Fabric Feature: COMMON Style: Character Four Seasons • Applicable Season: • Applicable Scene: Outdoor **ODM Designs** • Design:

Plain Pattern:

· Highlight: Custom 5 Panel Golf Hat, Khaki Baseball Golf Hat,

3D Embroidery Logo Golf Hat



#### More Images









### Product Description

### **Product Description**

## Specification

| -                       |                                                                                                                             |                                                                                                                                                                                                |
|-------------------------|-----------------------------------------------------------------------------------------------------------------------------|------------------------------------------------------------------------------------------------------------------------------------------------------------------------------------------------|
| Item                    |