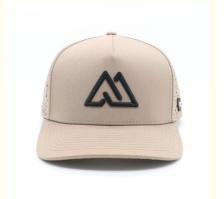

### Custom 5 Panel PVC Rubber Patch 3D Embroidery Logo Hat With Khaki **Baseball Golf Design**

Plain Pattern:

· Highlight: Custom 5 Panel Golf Hat, Khaki Baseball Golf Hat,

3D Embroidery Logo Golf Hat