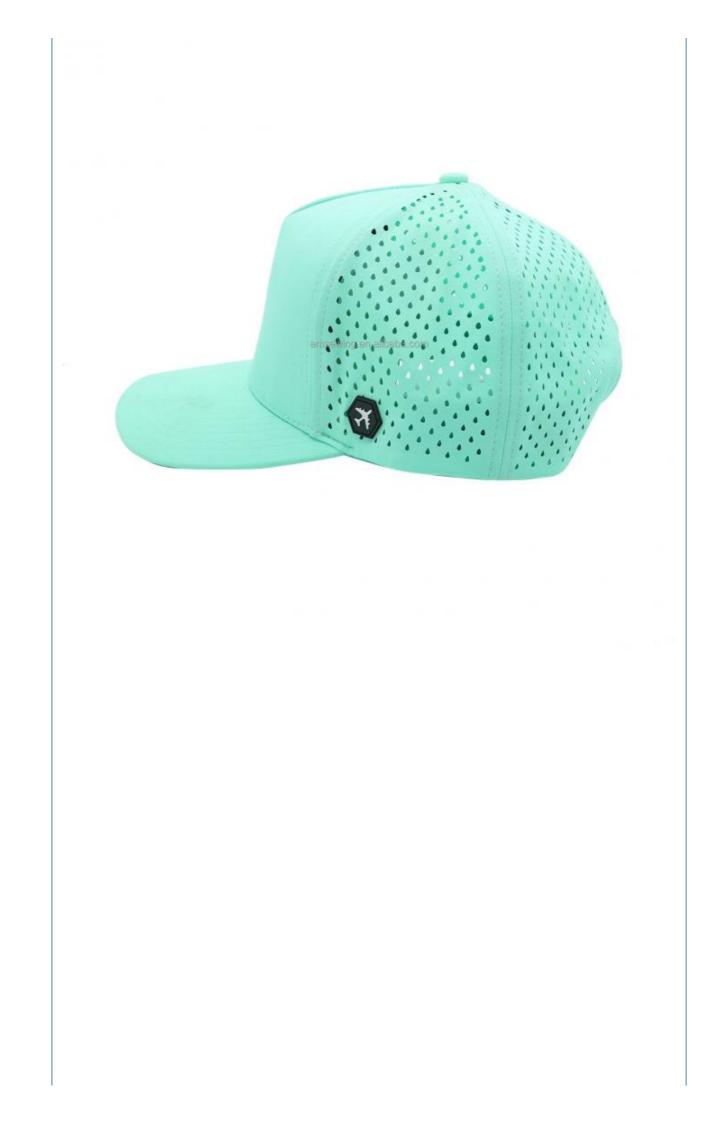

### Blue Curved Brim Hat With Custom Rubber Patch Logo And Waterproof Laser Cut Design

**BASEBALL CAP** 

ODM Designs

- Plain
- Waterproof Laser Cut Design Hat, Custom Rubber Patch Logo Hat, Blue Curved Brim Hat

### Specification

| 1                       |                                                                                                                   |                                                                                                                                                                                                |  |
|-------------------------|-------------------------------------------------------------------------------------------------------------------|------------------------------------------------------------------------------------------------------------------------------------------------------------------------------------------------|--|
| ltem                    | content                                                                                                           | optional                                                                                                                                                                                       |  |
| Product Name            | Custom 5 Panel Rubber Patch Logo Waterproof Laser Cut Drilled Hole Perforated<br>Hat Curved Brim Blue Trucker Hat |                                                                                                                                                                                                |  |
| Shape                   | constructed                                                                                                       | unconstructed or any other design or shape                                                                                                                                                     |  |
| Material                | Polyester                                                                                                         | Other material: BIO-washed cotton, heavy weight brushed cotton, pigment dyed, Canvas, Polyester, Acrylic and etc.                                                                              |  |
| Back Closure            | plastic buckle                                                                                                    | leather back strap with brass, plastic buckle, metal<br>buckle, elastic, self-fabric back strap with metal buckle<br>etc. And other<br>kinds of back strap closure depend on your requirments. |  |
| Visor/Brim              | curved                                                                                                            | Soft or Hard Pre-curved/flat                                                                                                                                                                   |  |
| Color                   | custom color                                                                                                      | Standard color available(special colors available on request, based on pantone color card)                                                                                                     |  |
| Size                    | 58cm or custom                                                                                                    | Normally,48cm-55cm for kids,56cm-60cm for adults                                                                                                                                               |  |
| Logo and<br>Design      |                                                                                                                   | Printing, Heat transfer printing, Applique Embroidery, 3D<br>embroidery leather patch, woven patch, metal patch, felt<br>applique etc.                                                         |  |
| MOQ                     | 100                                                                                                               |                                                                                                                                                                                                |  |
| Packing                 | 25pcs/polybag/inner box,4 inner boxes/carton,100pcs/carton                                                        |                                                                                                                                                                                                |  |
| Price Term              | FOB/DDU/EXW                                                                                                       | Basic price offer depends on final cap's quantity and quality                                                                                                                                  |  |
| Shipping<br>Method      | By sea or by air or express                                                                                       |                                                                                                                                                                                                |  |
| Payment Terms           | T/T,L/C,Paypal etc.                                                                                               |                                                                                                                                                                                                |  |
| Sample time             | 7 days after we receive your sample fee                                                                           |                                                                                                                                                                                                |  |
| Sample fee              | normally 50\$ for per design. Sample fee is refundable when your order reach 300pcs/design                        |                                                                                                                                                                                                |  |
| Production<br>Lead Time | in 25 days                                                                                                        |                                                                                                                                                                                                |  |
|                         |                                                                                                                   |                                                                                                                                                                                                |  |