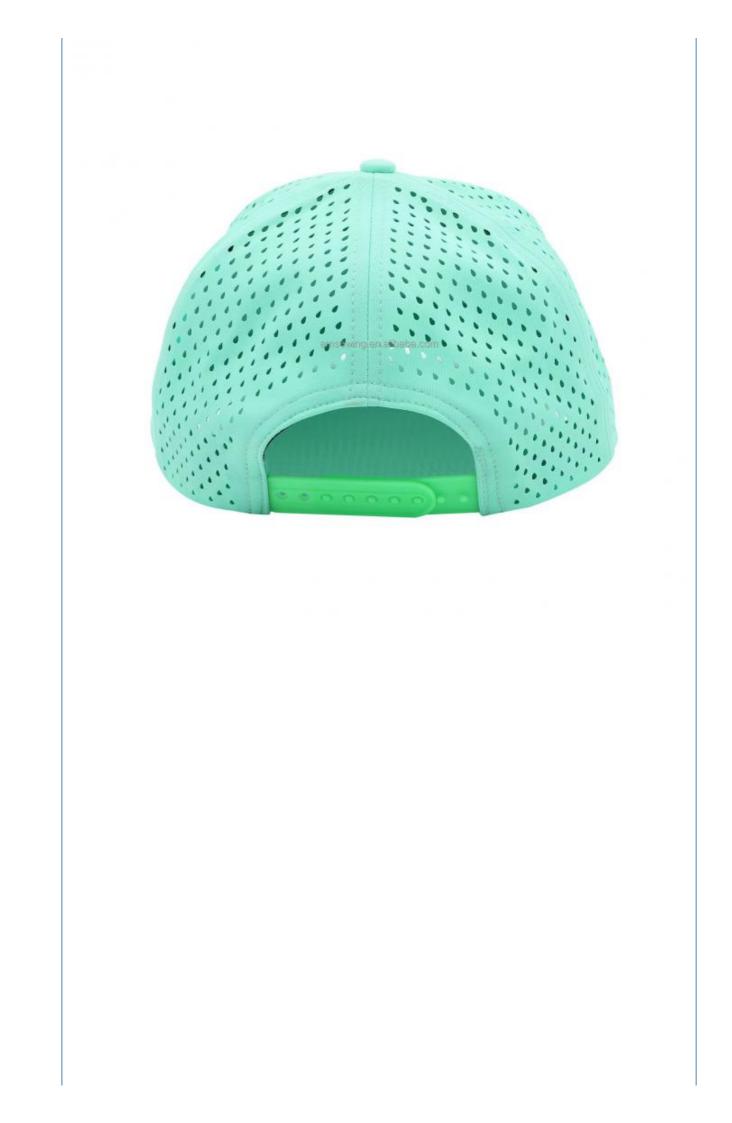

### Blue Curved Brim Hat With Custom Rubber Patch Logo And Waterproof Laser Cut Design

**BASEBALL CAP** 

ODM Designs

- Plain
- Waterproof Laser Cut Design Hat, Custom Rubber Patch Logo Hat, Blue Curved Brim Hat

### Specification

| 1                       |                                                                                                                   |                                                                                                                                                                                                |  |
|-------------------------|-------------------------------------------------------------------------------------------------------------------|------------------------------------------------------------------------------------------------------------------------------------------------------------------------------------------------|--|
| ltem                    | content                                                                                                           | optional                                                                                                                                                                                       |  |
| Product Name            | Custom 5 Panel Rubber Patch Logo Waterproof Laser Cut Drilled Hole Perforated<br>Hat Curved Brim Blue Trucker Hat |                                                                                                                                                                                                |  |
| Shape                   | constructed                                                                                                       | unconstructed or any other design or shape                                                                                                                                                     |  |
| Material                | Polyester                                                                                                         | Other material: BIO-washed cotton, heavy weight brushed cotton, pigment dyed, Canvas, Polyester, Acrylic and etc.                                                                              |  |
| Back Closure            | plastic buckle                                                                                                    | leather back strap with brass, plastic buckle, metal<br>buckle, elastic, self-fabric back strap with metal buckle<br>etc. And other<br>kinds of back strap closure depend on your requirments. |  |
| Visor/Brim              | curved                                                                                                            | Soft or Hard Pre-curved/flat                                                                                                                                                                   |  |
| Color                   | custom color                                                                                                      | Standard color available(special colors available on request, based on pantone color card)                                                                                                     |  |
| Size                    | 58cm or custom                                                                                                    | Normally,48cm-55cm for kids,56cm-60cm for adults                                                                                                                                               |  |
| Logo and<br>Design      |                                                                                                                   | Printing, Heat transfer printing, Applique Embroidery, 3D<br>embroidery leather patch, woven patch, metal patch, felt<br>applique etc.                                                         |  |
| MOQ                     | 100                                                                                                               |                                                                                                                                                                                                |  |
| Packing                 | 25pcs/polybag/inner box,4 inner boxes/carton,100pcs/carton                                                        |                                                                                                                                                                                                |  |
| Price Term              | FOB/DDU/EXW                                                                                                       | Basic price offer depends on final cap's quantity and quality                                                                                                                                  |  |
| Shipping<br>Method      | By sea or by air or express                                                                                       |                                                                                                                                                                                                |  |
| Payment Terms           | T/T,L/C,Paypal etc.                                                                                               |                                                                                                                                                                                                |  |
| Sample time             | 7 days after we receive your sample fee                                                                           |                                                                                                                                                                                                |  |
| Sample fee              | normally 50\$ for per design. Sample fee is refundable when your order reach 300pcs/design                        |                                                                                                                                                                                                |  |
| Production<br>Lead Time | in 25 days                                                                                                        |                                                                                                                                                                                                |  |
|                         |                                                                                                                   |                                                                                                                                                                                                |  |