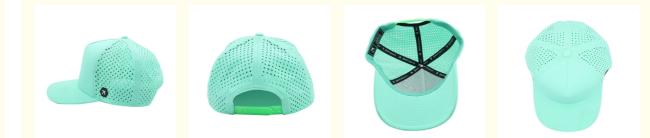

ic Information**

- Place of Origin:
- Brand Name:
- Minimum Order Quantity:
- Price:
- Packaging Details:
- Fujian, China custom 100 pieces \$6.00/pieces 100-199 pieces 25pcs/Opp bag, 100pcs/box



#### **Product Specification**

- Sports Cap Type:
- Panel Style:
- Age Group:
- Gender:
- Material:
- Fabric Feature:
- Style:
- Applicable Season:
- Applicable Scene:
- Design:
- Pattern:
- Highlight:

| 5-Panel Hat    |  |  |
|----------------|--|--|
| Adults         |  |  |
| Unisex         |  |  |
| 100% Polyester |  |  |
| COMMON         |  |  |
| Character      |  |  |
| Four Seasons   |  |  |
| Outdoor        |  |  |
|                |  |  |

**BASEBALL CAP** 

ODM Designs

- Plain
- Waterproof Laser Cut Design Hat, Custom Rubber Patch Logo Hat, Blue Curved Brim Hat



### More Images



### Product Description

### Specification

| 1                       |                                                                                                                   |                                                                                                                                                                                                |  |
|-------------------------|-------------------------------------------------------------------------------------------------------------------|------------------------------------------------------------------------------------------------------------------------------------------------------------------------------------------------|--|
| ltem                    | content