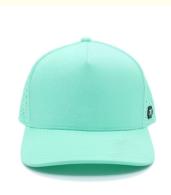

### Blue Curved Brim Hat With Custom Rubber Patch Logo And Waterproof Laser Cut Design

**BASEBALL CAP** 

ODM Designs

- Plain
- Waterproof Laser Cut Design Hat, Custom Rubber Patch Logo Hat, Blue Curved Brim Hat