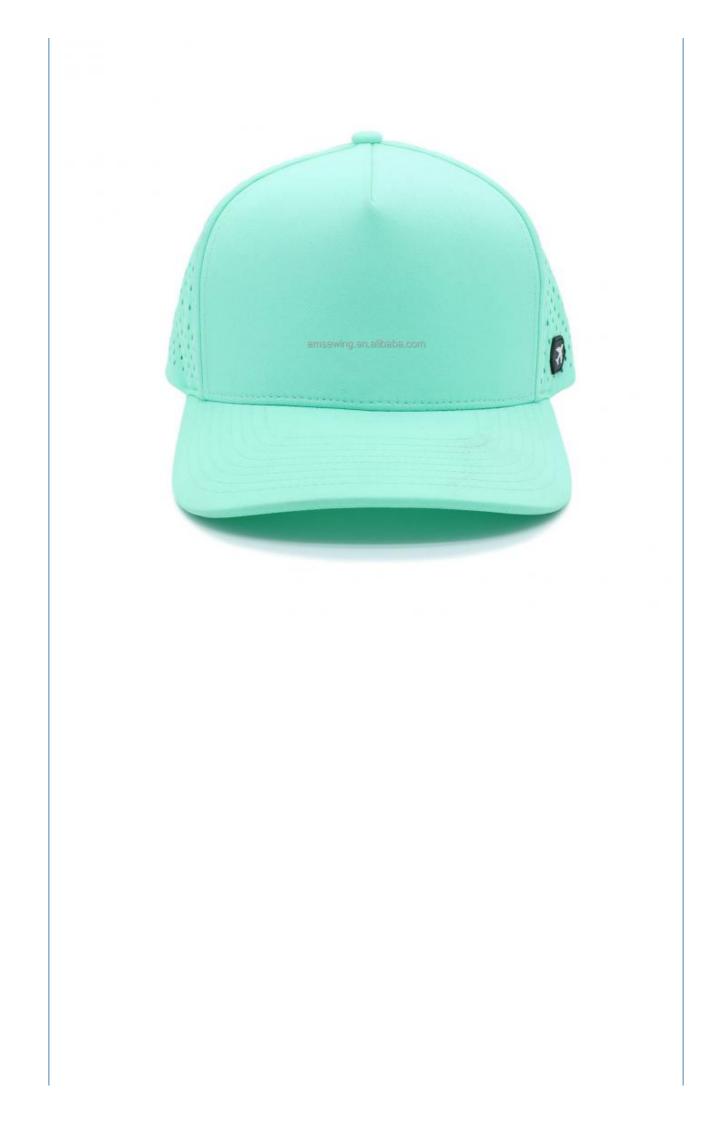

### Product Description

### Specification

| 1                       |                                                                                                                   |                                                                                                                                                                                                |  |
|-------------------------|-------------------------------------------------------------------------------------------------------------------|------------------------------------------------------------------------------------------------------------------------------------------------------------------------------------------------|--|
| ltem                    | content                                                                                                           | optional                                                                                                                                                                                       |  |
| Product Name            | Custom 5 Panel Rubber Patch Logo Waterproof Laser Cut Drilled Hole Perforated<br>Hat Curved Brim Blue Trucker Hat |                                                                                                                                                                                                |  |
| Shape                   | constructed                                                                                                       | unconstructed or any other design or shape                                                                                                                                                     |  |
| Material                | Polyester                                                                                                         | Other material: BIO-washed cotton, heavy weight brushed cotton, pigment dyed, Canvas, Polyester, Acrylic and etc.                                                                              |  |
| Back Closure            | plastic buckle                                                                                                    | leather back strap with brass, plastic buckle, metal<br>buckle, elastic, self-fabric back strap with metal buckle<br>etc. And other<br>kinds of back strap closure depend on your requirments. |  |
| Visor/Brim              | curved                                                                                                            | Soft or Hard Pre-curved/flat                                                                                                                                                                   |  |
| Color                   | custom color                                                                                                      | Standard color available(special colors available on request, based on pantone color card)                                                                                                     |  |
| Size                    | 58cm or custom                                                                                                    | Normally,48cm-55cm for kids,56cm-60cm for adults                                                                                                                                               |  |
| Logo and<br>Design      |                                                                                                                   | Printing, Heat transfer printing, Applique Embroidery, 3D<br>embroidery leather patch, woven patch, metal patch, felt<br>applique etc.                                                         |  |
| MOQ                     | 100                                                                                                               |                                                                                                                                                                                                |  |
| Packing                 | 25pcs/polybag/inner box,4 inner boxes/carton,100pcs/carton                                                        |                                                                                                                                                                                                |  |
| Price Term              | FOB/DDU/EXW                                                                                                       | Basic price offer depends on final cap's quantity and quality                                                                                                                                  |  |
| Shipping<br>Method      | By sea or by air or express                                                                                       |                                                                                                                                                                                                |  |
| Payment Terms           | T/T,L/C,Paypal etc.                                                                                               |                                                                                                                                                                                                |  |
| Sample time             | 7 days after we receive your sample fee                                                                           |                                                                                                                                                                                                |  |
| Sample fee              | normally 50\$ for per design. Sample fee is refundable when your order reach 300pcs/design                        |                                                                                                                                                                                                |  |
| Production<br>Lead Time | in 25 days                                                                                                        |                                                                                                                                                                                                |  |
|                         |                                                                                                                   |                                                                                                                                                                                                |  |