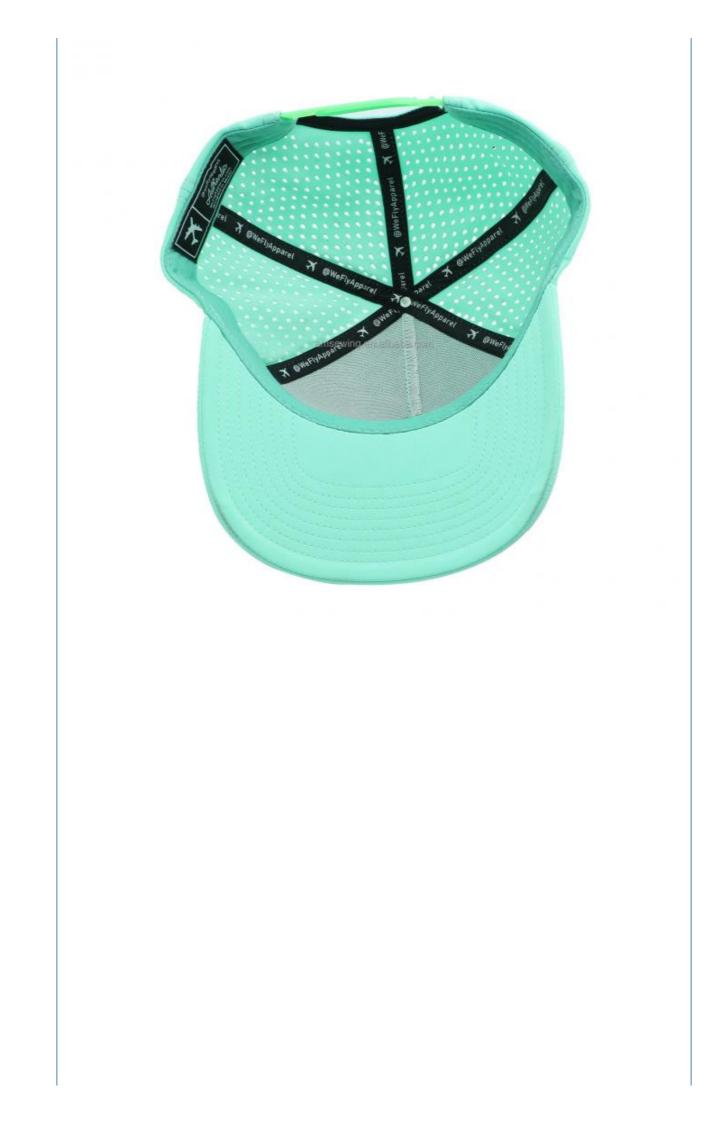

### Specification

| 1                       |                                                                                                                   |                                                                                                                                                                                                |  |
|-------------------------|-------------------------------------------------------------------------------------------------------------------|------------------------------------------------------------------------------------------------------------------------------------------------------------------------------------------------|--|
| ltem                    | content                                                                                                           | optional                                                                                                                                                                                       |  |
| Product Name            | Custom 5 Panel Rubber Patch Logo Waterproof Laser Cut Drilled Hole Perforated<br>Hat Curved Brim Blue Trucker Hat |                                                                                                                                                                                                |  |
| Shape                   | constructed                                                                                                       | unconstructed or any other design or shape                                                                                                                                                     |  |
| Material                | Polyester                                                                                                         | Other material: BIO-washed cotton, heavy weight brushed cotton, pigment dyed, Canvas, Polyester, Acrylic and etc.                                                                              |  |
| Back Closure            | plastic buckle                                                                                                    | leather back strap with brass, plastic buckle, metal<br>buckle, elastic, self-fabric back strap with metal buckle<br>etc. And other<br>kinds of back strap closure depend on your requirments. |  |
| Visor/Brim              | curved                                                                                                            | Soft or Hard Pre-curved/flat                                                                                                                                                                   |  |
| Color                   | custom color                                                                                                      | Standard color available(special colors available on request, based on pantone color card)                                                                                                     |  |
| Size                    | 58cm or custom                                                                                                    | Normally,48cm-55cm for kids,56cm-60cm for adults                                                                                                                                               |  |
| Logo and<br>Design      |                                                                                                                   | Printing, Heat transfer printing, Applique Embroidery, 3D<br>embroidery leather patch, woven patch, metal patch, felt<br>applique etc.                                                         |  |
| MOQ                     | 100                                                                                                               |                                                                                                                                                                                                |  |
| Packing                 | 25pcs/polybag/inner box,4 inner boxes/carton,100pcs/carton                                                        |                                                                                                                                                                                                |  |
| Price Term              | FOB/DDU/EXW                                                                                                       | Basic price offer depends on final cap's quantity and quality                                                                                                                                  |  |
| Shipping<br>Method      | By sea or by air or express                                                                                       |                                                                                                                                                                                                |  |
| Payment Terms           | T/T,L/C,Paypal etc.                                                                                               |                                                                                                                                                                                                |  |
| Sample time             | 7 days after we receive your sample fee                                                                           |                                                                                                                                                                                                |  |
| Sample fee              | normally 50\$ for per design. Sample fee is refundable when your order reach 300pcs/design                        |                                                                                                                                                                                                |  |
| Production<br>Lead Time | in 25 days                                                                                                        |                                                                                                                                                                                                |  |
|                         |                                                                                                                   |                                                                                                                                                                                                |  |