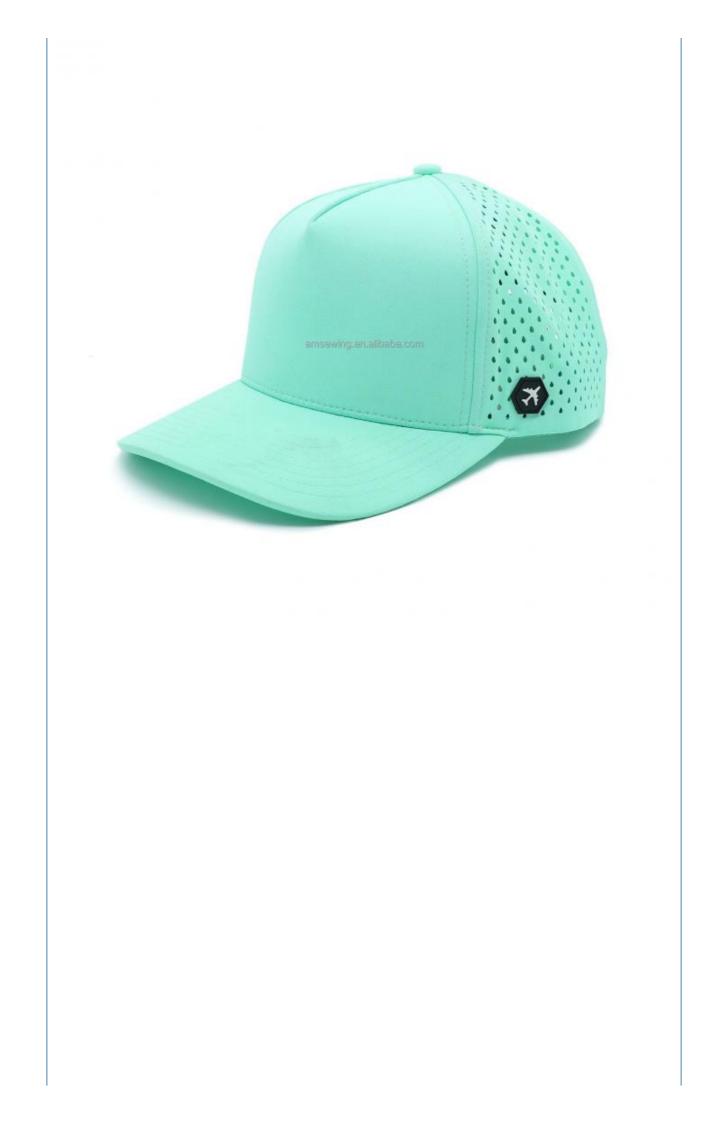

### Blue Curved Brim Hat With Custom Rubber Patch Logo And Waterproof Laser Cut Design

**BASEBALL CAP** 

ODM Designs

- Plain
- Waterproof Laser Cut Design Hat, Custom Rubber Patch Logo Hat, Blue Curved Brim Hat

### Specification

| 1                       |                                                                                                                   |                                                                                                                                                                                                |  |
|-------------------------|-------------------------------------------------------------------------------------------------------------------|------------------------------------------------------------------------------------------------------------------------------------------------------------------------------------------------|--|
| ltem                    | content                                                                                                           | optional                                                                                                                                                                                       |  |
| Product Name            | Custom 5 Panel Rubber Patch Logo Waterproof Laser Cut Drilled Hole Perforated<br>Hat Curved Brim Blue Trucker Hat |                                                                                                                                                                                                |  |
| Shape                   | constructed                                                                                                       | unconstructed or any other design or shape                                                                                                                                                     |  |
| Material                | Polyester                                                                                                         | Other material: BIO-washed cotton, heavy weight brushed cotton, pigment dyed, Canvas, Polyester, Acrylic and etc.                                                                              |  |
| Back Closure            | plastic buckle                                                                                                    | leather back strap with brass, plastic buckle, metal<br>buckle, elastic, self-fabric back strap with metal buckle<br>etc. And other<br>kinds of back strap closure depend on your requirments. |  |
| Visor/Brim              | curved                                                                                                            | Soft or Hard Pre-curved/flat                                                                                                                                                                   |  |
| Color                   | custom color                                                                                                      | Standard color available(special colors available on request, based on pantone color card)                                                                                                     |  |
| Size                    | 58cm or custom                                                                                                    | Normally,48cm-55cm for kids,56cm-60cm for adults                                                                                                                                               |  |
| Logo and<br>Design      |                                                                                                                   | Printing, Heat transfer printing, Applique Embroidery, 3D<br>embroidery leather patch, woven patch, metal patch, felt<br>applique etc.                                                         |  |
| MOQ                     | 100                                                                                                               |                                                                                                                                                                                                |  |
| Packing                 | 25pcs/polybag/inner box,4 inner boxes/carton,100pcs/carton                                                        |                                                                                                                                                                                                |  |
| Price Term              | FOB/DDU/EXW                                                                                                       | Basic price offer depends on final cap's quantity and quality                                                                                                                                  |  |
| Shipping<br>Method      | By sea or by air or express                                                                                       |                                                                                                                                                                                                |  |
| Payment Terms           | T/T,L/C,Paypal etc.                                                                                               |                                                                                                                                                                                                |  |
| Sample time             | 7 days after we receive your sample fee                                                                           |                                                                                                                                                                                                |  |
| Sample fee              | normally 50\$ for per design. Sample fee is refundable when your order reach 300pcs/design                        |                                                                                                                                                                                                |  |
| Production<br>Lead Time | in 25 days                                                                                                        |                                                                                                                                                                                                |  |
|                         |                                                                                                                   |                                                                                                                                                                                                |  |