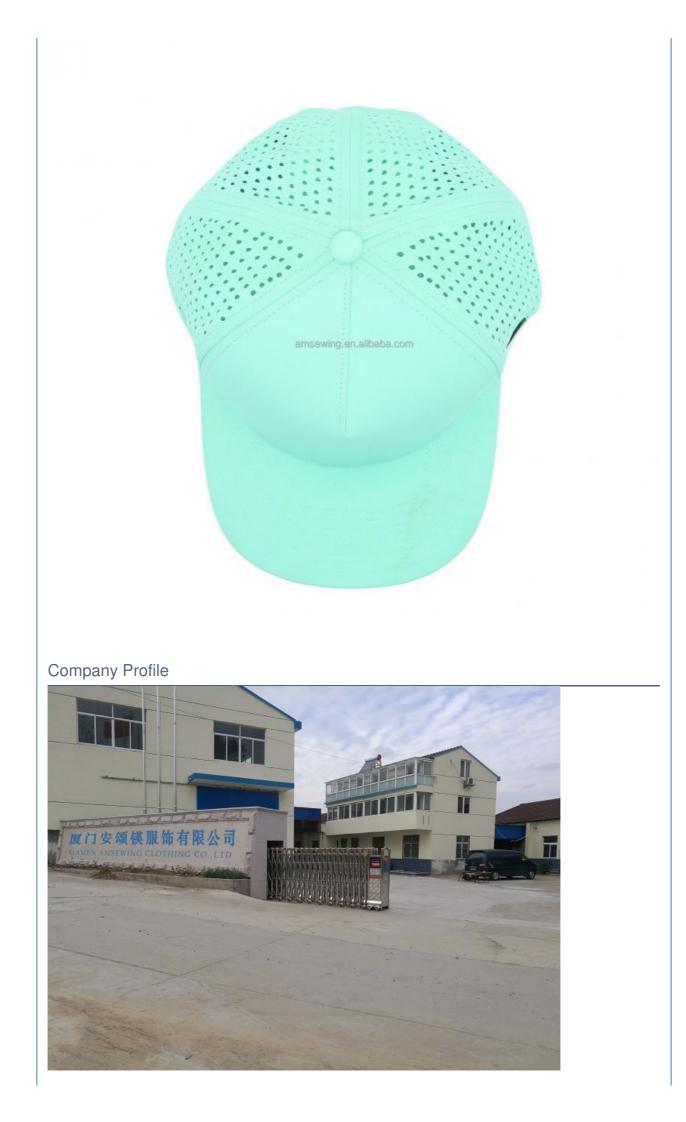

### Blue Curved Brim Hat With Custom Rubber Patch Logo And Waterproof Laser Cut Design

**BASEBALL CAP** 

ODM Designs

- Plain
- Waterproof Laser Cut Design Hat, Custom Rubber Patch Logo Hat, Blue Curved Brim Hat

### Specification

| 1                       |                                                                                                                   |                                                                                                                                                                                                |  |
|-------------------------|-------------------------------------------------------------------------------------------------------------------|------------------------------------------------------------------------------------------------------------------------------------------------------------------------------------------------|--|
| ltem                    | content                                                                                                           | optional                                                                                                                                                                                       |  |
| Product Name            | Custom 5 Panel Rubber Patch Logo Waterproof Laser Cut Drilled Hole Perforated<br>Hat Curved Brim Blue Trucker Hat |                                                                                                                                                                                                |  |
| Shape                   | constructed                                                                                                       | unconstructed or any other design or shape                                                                                                                                                     |  |
| Material                | Polyester                                                                                                         | Other material: BIO-washed cotton, heavy weight brushed cotton, pigment dyed, Canvas, Polyester, Acrylic and etc.                                                                              |  |
| Back Closure            | plastic buckle                                                                                                    | leather back strap with brass, plastic buckle, metal<br>buckle, elastic, self-fabric back strap with metal buckle<br>etc. And other<br>kinds of back strap closure depend on your requirments. |  |
| Visor/Brim              | curved                                                                                                            | Soft or Hard Pre-curved/flat                                                                                                                                                                   |  |
| Color                   | custom color                                                                                                      | Standard color available(special colors available on request, based on pantone color card)                                                                                                     |  |
| Size                    | 58cm or custom                                                                                                    | Normally,48cm-55cm for kids,56cm-60cm for adults                                                                                                                                               |  |
| Logo and<br>Design      |                                                                                                                   | Printing, Heat transfer printing, Applique Embroidery, 3D<br>embroidery leather patch, woven patch, metal patch, felt<br>applique etc.                                                         |  |
| MOQ                     | 100                                                                                                               |                                                                                                                                                                                                |  |
| Packing                 | 25pcs/polybag/inner box,4 inner boxes/carton,100pcs/carton                                                        |                                                                                                                                                                                                |  |
| Price Term              | FOB/DDU/EXW                                                                                                       | Basic price offer depends on final cap's quantity and quality                                                                                                                                  |  |
| Shipping<br>Method      | By sea or by air or express                                                                                       |                                                                                                                                                                                                |  |
| Payment Terms           | T/T,L/C,Paypal etc.                                                                                               |                                                                                                                                                                                                |  |
| Sample time             | 7 days after we receive your sample fee                                                                           |                                                                                                                                                                                                |  |
| Sample fee              | normally 50\$ for per design. Sample fee is refundable when your order reach 300pcs/design                        |                                                                                                                                                                                                |  |
| Production<br>Lead Time | in 25 days                                                                                                        |                                                                                                                                                                                                |  |
|                         |                                                                                                                   |                                                                                                                                                                                                |  |