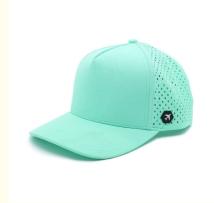

### Blue Curved Brim Hat With Custom Rubber Patch Logo And Waterproof Laser Cut Design

**BASEBALL CAP** 

ODM Designs

- Plain
- Waterproof Laser Cut Design Hat, Custom Rubber Patch Logo Hat, Blue Curved Brim Hat