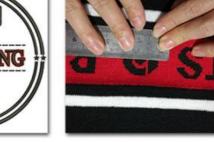

### Logo Technology

# LOGO technology

# **ONLY 3 STEPS**

#### LOCATION

SIDE PANEL

ON THE BRIM FRONT AND SIDE PANEL CROSS THE SEAM

BACK ON THE CLOSURE STRAP BACK PANEL NEAR STRAP

UNDER BRIM PRINTING TAPE