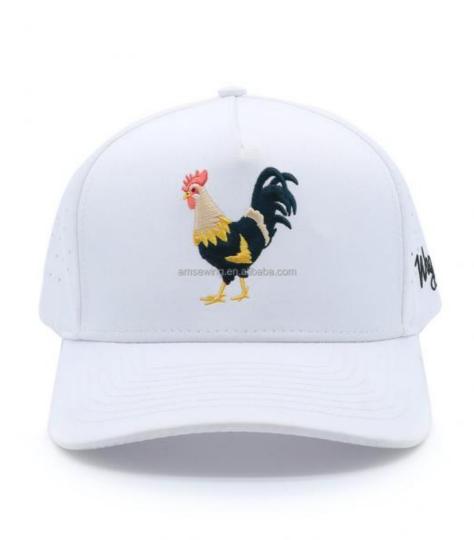

# 48cm Waterproof Drilled Hole Perforated Hat Outdoor Activities Golf Performance Hat

### Product Description

3D Embroidery Logo Waterproof Laser Cut Drilled Hole Perforated Hat for Outdoor Activities Product Description