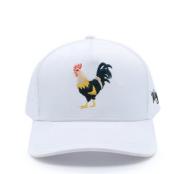

# 48cm Waterproof Drilled Hole Perforated Hat Outdoor Activities Golf Performance Hat

• Pattern: Plain

• Highlight: golf performance hat, performance hat 48CM,

48CM performance hat

### Product Description

3D Embroidery Logo Waterproof Laser Cut Drilled Hole Perforated Hat for Outdoor Activities Product Description