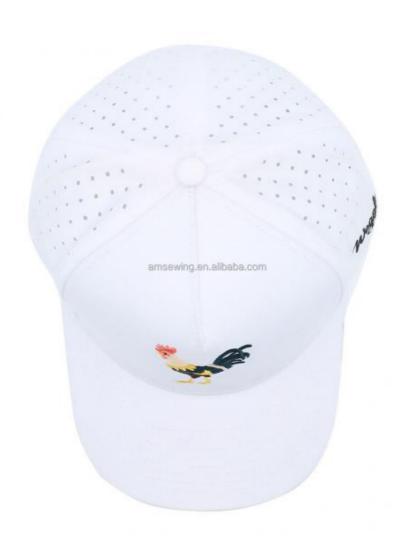

# 48cm Waterproof Drilled Hole Perforated Hat Outdoor Activities Golf Performance Hat

• Pattern: Plain

• Highlight: golf performance hat, performance hat 48CM,

48CM performance hat

### Product Description

3D Embroidery Logo Waterproof Laser Cut Drilled Hole Perforated Hat for Outdoor Activities Product Description