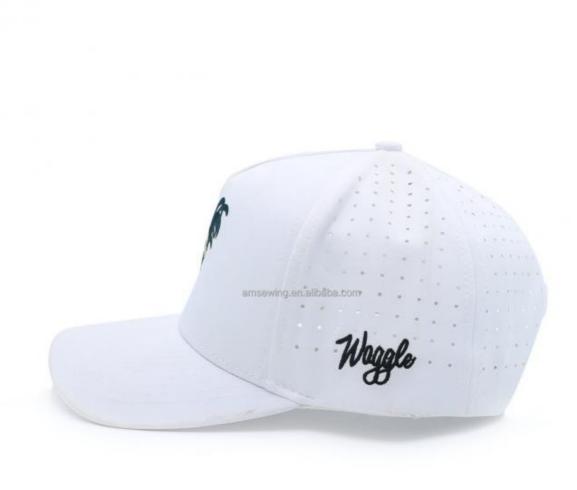

# 48cm Waterproof Drilled Hole Perforated Hat Outdoor Activities Golf Performance Hat

• Pattern: Plain

• Highlight: golf performance hat, performance hat 48CM,

48CM performance hat

### Product Description

3D Embroidery Logo Waterproof Laser Cut Drilled Hole Perforated Hat for Outdoor Activities Product Description