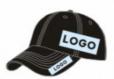

# 48cm Waterproof Drilled Hole Perforated Hat Outdoor Activities Golf Performance Hat

#### **Product Specification**

Sports Cap Type: BASEBALL CAP
Panel Style: 5-Panel Hat
Age Group: Adults
Gender: Unisex

Material: 100% Polyester
Fabric Feature: COMMON
Style: Character
Applicable Season: Four Seasons
Applicable Scene: Outdoor
Design: ODM Designs

• Pattern: Plain

• Highlight: golf performance hat, performance hat 48CM,

48CM performance hat