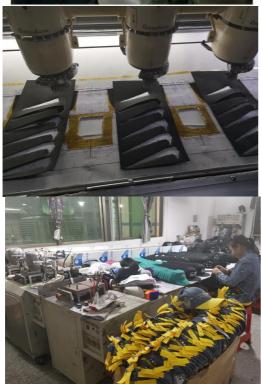

|
| Sample fee              | normally 50\$ for per design. Sample fee is refundable when your order reach 300pcs/design                       |                                                                                                                                                                                                |
| Production<br>Lead Time | in 25 days                                                                                                       |                                                                                                                                                                                                |













# Company Profile



# machine workshop







sewing workshop





QC & packing workshop











Xiamen Amsewing Clothing Co.,Itd,has over 10 years'professional OEM&ODM experience in design, making and export of fashion accessories of hats,scarves, gloves etc. and garments,with 600 square meters workshop and 22 skilled workers. The advanced production equipment, strong production team,strict quality control system and quick feedback make sure that our clients receive the good quality products and service. Sticking to the principle of "Responsibility,Quality and Reputation"helps us earn good comments from clients from more than 20 countries oversea and domestic in the past 10 years. Meanwhile,we take part in philanthropy,such as picking up the garbage, donating the needy children with the idea of making the world more warmer and b