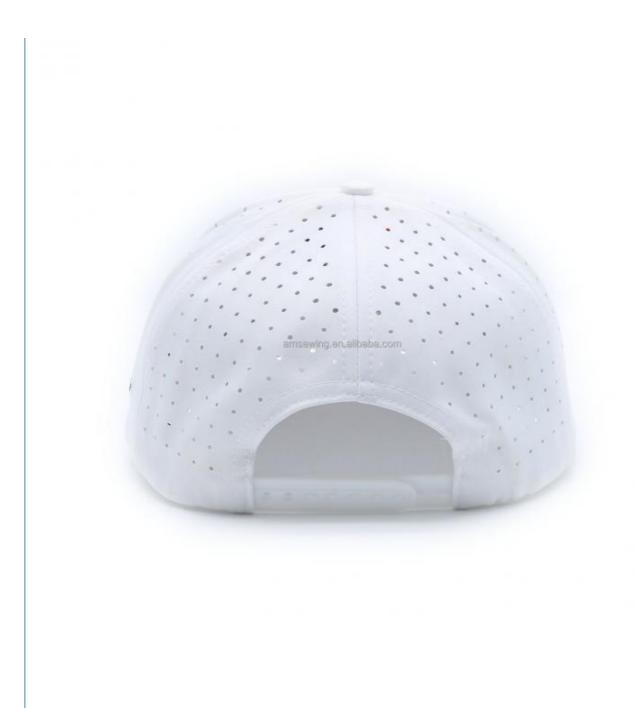

# 48cm Waterproof Drilled Hole Perforated Hat Outdoor Activities Golf Performance Hat

• Pattern: Plain

• Highlight: golf performance hat, performance hat 48CM,

48CM performance hat

### Product Description

3D Embroidery Logo Waterproof Laser Cut Drilled Hole Perforated Hat for Outdoor Activities Product Description