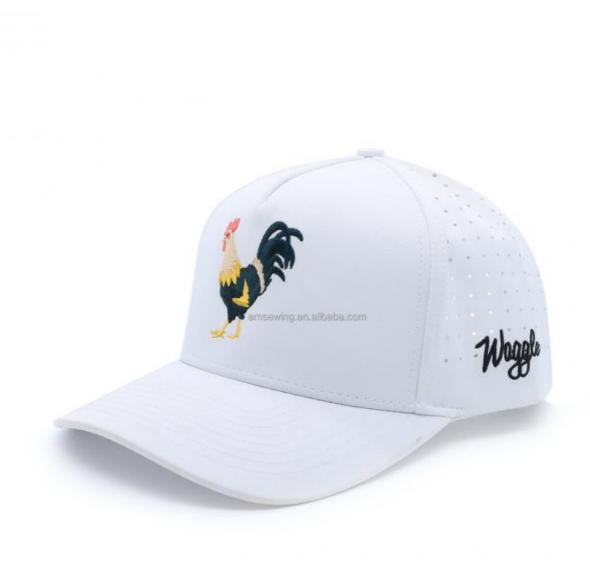

# 48cm Waterproof Drilled Hole Perforated Hat Outdoor Activities Golf Performance Hat

### Product Description

3D Embroidery Logo Waterproof Laser Cut Drilled Hole Perforated Hat for Outdoor Activities Product Description