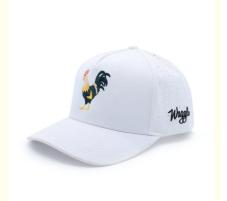

# 48cm Waterproof Drilled Hole Perforated Hat Outdoor Activities Golf Performance Hat

• Pattern: Plain

• Highlight: golf performance hat, performance hat 48CM,

48CM performance hat

### Product Description

3D Embroidery Logo Waterproof Laser Cut Drilled Hole Perforated Hat for Outdoor Activities Product Description