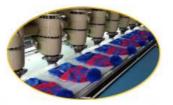

## **Production Process**

### **CUSTOMIZED STEP**

1. MAKE ORDER ON ALIBABA

2. GET YOUR DESIGN

3. CHOOSE THE COLOR

5.SEW PRODUCT

6. EMBROIDERY ON MACHINE

7. FINISHED PRODUCT

8. PACKING THE BEANIES

9. FINAL PACKING BY CARTON

Customize your beanie with your branding or artwork. Choose from any of the following logo options and get creative with your design.

**WOVEN PATCH** 

**JACQUARD** 

**WOVEN LABEL** 