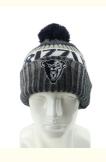

# Custom Jacquard 3D Embroidered Winter Hats For Baby And Adult In Image Style

#### **Basic Information**

Place of Origin: Fujian, ChinaMinimum Order Quantity: 50 pieces

Price: \$4.80/pieces 50-199 piecesPackaging Details: 25pcs/Opp bag, 100pcs/box



#### **Product Specification**

Printing Methods: Sublimation Transfer Print

Fabric Feature: COMMONMaterial: 100% Acrylic

• Technics: Maching Embroidery

Gender: Unisex
Age Group: Adults
Style: Image
Pattern Type: Others

• Applicable Scene: Beach, Casual, Outdoor, Travel, Sports,

Cycling, Go Shopping, Fishing, SKI, Daily,

Traveling, Home Use

• Design: ODM Designs

Logo: Customized Logo Accept

Packing: 1pc/opp Bag
 Winter Hat Type: Beanie



### More Images









## Product Description

## **Product Description**

## Specification

| Item                    | content                                                                                                | optional                                                                                                                                                                              |
|-------------------------|--------------------------------------------------------------------------------------------------------|---------------------------------------------------------------------------------------------------------------------------------------------------------------------------------------|
| Product Name            | Custom Jacquard 3D Embroidered Winter Hats High Quality Thic