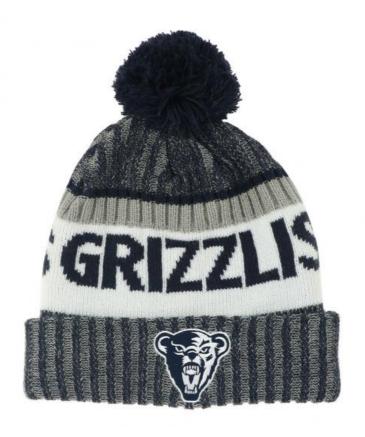

|
| Sample fee              | normally 50\$ for per design. Sample fee is refundable when your order reach 300pcs/design             |                                                                                                                                                                                       |
| Production<br>Lead Time | in 25 days                                                                                             |                                                                                                                                                                                       |







## **Production Process**

## Company Profile







Xiamen Amsewing Clothing Co.,Itd,has over 10 years'professional OEM&ODM experience in design, making and export of fashion accessories of hats,scarves, gloves etc. and garments,with 600 square meters workshop and 22 skilled workers. The advanced production equipment, strong production team,strict quality control system and quick feedback make sure that our clients receive the good quality products and service. Sticking to the principle of "Responsibility,Quality and Reputation"helps us earn good comments from clients from more than 20 countries oversea and domestic in the past 10 years. Meanwhile,we take part in philanthropy, such as picking up the garbage, donating the needy children with the idea of making the world more warmer a