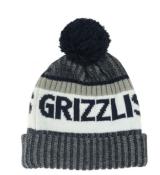

# Custom Jacquard 3D Embroidered Winter Hats For Baby And Adult In Image Style

#### **Basic Information**

Place of Origin: Fujian, ChinaMinimum Order Quantity: 50 pieces

Price: \$4.80/pieces 50-199 piecesPackaging Details: 25pcs/Opp bag, 100pcs/box



#### **Product Specification**

Printing Methods: Sublimation Transfer Print

Fabric Feature: COMMONMaterial: 100% Acrylic

• Technics: Maching Embroidery

Gender: Unisex
Age Group: Adults
Style: Image
Pattern Type: Others

• Applicable Scene: Beach, Casual, Outdoor, Travel, Sports,

Cycling, Go Shopping, Fishing, SKI, Daily,

Traveling, Home Use

• Design: ODM Designs

Logo: Customized Logo Accept

Packing: 1pc/opp Bag
 Winter Hat Type: Beanie



### More Images









## Product Description

## **Product Description**

## Specification

| Item                    | content                                                                                                | optional                                                                                                                                                                              |
|-------------------------|--------------------------------------------------------------------------------------------------------|---------------------------------------------------------------------------------------------------------------------------------------------------------------------------------------|
| Product Name            | Custom Jacquard 3D Embroidered Winter Hat