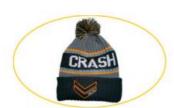

# Custom Jacquard 3D Embroidered Winter Hats For Baby And Adult In Image Style

### More Images