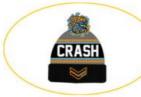

# Custom Jacquard 3D Embroidered Winter Hats For Baby And Adult In Image Style

#### **Product Specification**

Printing Methods: Sublimation Transfer Print

Fabric Feature: COMMONMaterial: 100% Acrylic

• Technics: Maching Embroidery

Gender: Unisex
Age Group: Adults
Style: Image
Pattern Type: Others

• Applicable Scene: Beach, Casual, Outdoor, Travel, Sports,

Cycling, Go Shopping, Fishing, SKI, Daily,

Traveling, Home Use

• Design: ODM Designs

Logo: Customized Logo Accept

Packing: 1pc/opp Bag
 Winter Hat Type: Beanie