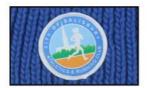

9. FINAL PACKING BY CARTON

Customize your beanie with your branding or artwork. Choose from any of the following logo options and get creative with your design.

**WOVEN PATCH** 

**JACQUARD** 

**WOVEN LABEL** 

**EMBROIDERY PATCH** 

**EMBROIDERY** 

**RUBBER PATCH** 

LEATHER PATACH

3D EMBROIDERY

TERRY EMBROIDERY