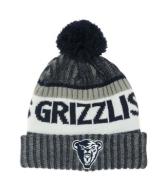

# Custom Jacquard 3D Embroidered Winter Hats For Baby And Adult In Image Style

#### **Basic Information**

Place of Origin: Fujian, ChinaMinimum Order Quantity: 50 pieces

Price: \$4.80/pieces 50-199 piecesPackaging Details: 25pcs/Opp bag, 100pcs/box



#### **Product Specification**

Printing Methods: Sublimation Transfer Print

Fabric Feature: COMMONMaterial: 100% Acrylic

• Technics: Maching Embroidery

Gender: Unisex
Age Group: Adults
Style: Image
Pattern Type: Others

• Applicable Scene: Beach, Casual, Outdoor, Travel, Sports,

Cycling, Go Shopping, Fishing, SKI, Daily,

Traveling, Home Use

• Design: ODM Designs

Logo: Customized Logo Accept

Packing: 1pc/opp Bag
 Winter Hat Type: Beanie



### More Images









## Product Description

## **Product Description**

## Specification

| Item                    | content                                                                                                | optional