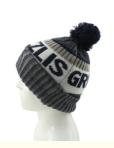

# Custom Jacquard 3D Embroidered Winter Hats For Baby And Adult In Image Style

#### **Basic Information**

Place of Origin: Fujian, ChinaMinimum Order Quantity: 50 pieces

Price: \$4.80/pieces 50-199 piecesPackaging Details: 25pcs/Opp bag, 100pcs/box



#### **Product Specification**

Printing Methods: Sublimation Transfer Print

Fabric Feature: COMMONMaterial: 100% Acrylic

• Technics: Maching Embroidery

Gender: Unisex
Age Group: Adults
Style: Image
Pattern Type: Others

• Applicable Scene: Beach, Casual, Outdoor, Travel, Sports,

Cycling, Go Shopping, Fishing, SKI, Daily,

Traveling, Home Use

• Design: ODM Designs

Logo: Customized Logo Accept

Packing: 1pc/opp Bag
 Winter Hat Type: Beanie



### More Images









## Product Description

## **Product Description**

## Specification

| Item                    | content                                                                                                | optional                                                                                                                                                                              |
|-------------------------|--------------------------------------------------------------------------------------------------------|---------------------------------------------------------------------------------------------------------------------------------------------------------------------------------------|
| Product Name            | Custom Jacquard 3D Embroidered Winter Hats High Quality Thick