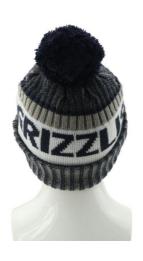

# Custom Jacquard 3D Embroidered Winter Hats For Baby And Adult In Image Style

#### **Product Specification**

Printing Methods: Sublimation Transfer Print

Fabric Feature: COMMONMaterial: 100% Acrylic

• Technics: Maching Embroidery

Gender: Unisex
Age Group: Adults
Style: Image
Pattern Type: Others

• Applicable Scene: Beach, Casual, Outdoor, Travel, Sports,

Cycling, Go Shopping, Fishing, SKI, Daily,

Traveling, Home Use

• Design: ODM Designs

Logo: Customized Logo Accept

Packing: 1pc/opp Bag
 Winter Hat Type: Beanie