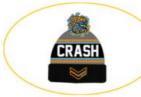

# Men Women Warm Fleece Lined Custom Knitted Beanie With Sublimation Transfer Print

#### **Product Specification**

Printing Methods: Sublimation Transfer Print, Digital Printing,

Raised Rubber Print

Fabric Feature: COMMONSize: 58cm

• Material: 100% Acrylic

 Technics: Silk Screen Printing, Heat-transfer Printing, Maching Embroidery, 3D Embroidery, Woven

Patch

Gender: UnisexAge Group: AdultsStyle: Image

Pattern Type: Cartoon, Fruit, Letter, Others, Sport Club
 Applicable Scene: Beach, Casual, Outdoor, Travel, Sports, Cycling, Go Shopping, Fishing, SKI, Daily,