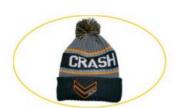

# Men Women Warm Fleece Lined Custom Knitted Beanie With Sublimation Transfer Print

#### **Product Specification**

Printing Methods: Sublimation Transfer Print, Digital Printing,

Raised Rubber Print

Fabric Feature: COMMONSize: 58cm

• Material: 100% Acrylic

 Technics: Silk Screen Printing, Heat-transfer Printing, Maching Embroidery, 3D Embroidery, Woven

Patch

Gender: UnisexAge Group: AdultsStyle: Image

Pattern Type: Cartoon, Fruit, Letter, Others, Sport Club
 Applicable Scene: Beach, Casual, Outdoor, Travel, Sports, Cycling, Go Shopping, Fishing, SKI, Daily,