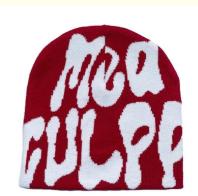

ion**

Place of Origin: Fujian, China
Brand Name: amsewing
Model Number: A767
Minimum Order Quantity: 50 pieces

Price: \$5.00/pieces 50-199 pieces
Packaging Details: 25pcs/Opp bag, 100pcs/box
Supply Ability: 10 Bag/Bags per Day



#### **Product Specification**

• Printing Methods: Sublimation Transfer Print, Digital Printing,

Raised Rubber Print, Puff Printing

• Fabric Feature: COMMON

Size: 58cm Adjustable, Custom Size

Material: 100% Acrylic

Technics: Heat-transfer Printing, Nail Bead Embroidery,

Flocking Embroidery

Gender: UnisexAge Group: AdultsStyle: Image

• Pattern Type: Argyle, Floral, Leaf, Plaid

• Applicable Scene: Sports, SKI, Travel, Outdoor, Daily, Casual,

Party, Beach, Fishing, Cycling, Go Shopping,

Traveling, Home Use

Product Name: Beanie Cap Fabric: 100%Acrylic



#### More Images









### Product Description

### **Product Description**

### Specification

| -                       |                                                                                                       |                                                                                                                                   |
|-------------------------|-------------------------------------------------------------------------------------------------------|-----------------------------------------------------------------------------------------------------------------------------------|
| Item                    | content                                                                                               | optional