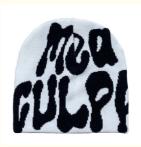

# 100% Acrylic Unisex Cuffless Beanie Hats With Custom Jacquard Logo Manufacturing

#### **Product Specification**

• Printing Methods: Sublimation Transfer Print, Digital Printing,

Raised Rubber Print, Puff Printing

• Fabric Feature: COMMON

Size: 58cm Adjustable, Custom Size

Material: 100% Acrylic

Technics: Heat-transfer Printing, Nail Bead Embroidery,

Flocking Embroidery

Gender: UnisexAge Group: AdultsStyle: Image

• Pattern Type: Argyle, Floral, Leaf, Plaid

• Applicable Scene: Sports, SKI, Travel, Outdoor, Daily, Casual,

Party, Beach, Fishing, Cycling, Go Shopping,

Traveling, Home Use

Product Name: Beanie Cap Fabric: 100%Acrylic