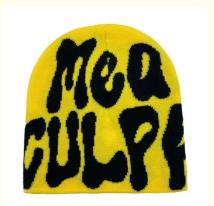

# 100% Acrylic Unisex Cuffless Beanie Hats With Custom Jacquard Logo Manufacturing

#### **Basic Information**

Place of Origin: Fujian, China
Brand Name: amsewing
Model Number: A767
Minimum Order Quantity: 50 pieces

Price: \$5.00/pieces 50-199 pieces
Packaging Details: 25pcs/Opp bag, 100pcs/box
Supply Ability: 10 Bag/Bags per Day



#### **Product Specification**

• Printing Methods: Sublimation Transfer Print, Digital Printing,

Raised Rubber Print, Puff Printing

• Fabric Feature: COMMON

Size: 58cm Adjustable, Custom Size

Material: 100% Acrylic

Technics: Heat-transfer Printing, Nail Bead Embroidery,

Flocking Embroidery

Gender: UnisexAge Group: AdultsStyle: Image

• Pattern Type: Argyle, Floral, Leaf, Plaid

• Applicable Scene: Sports, SKI, Travel, Outdoor, Daily, Casual,

Party, Beach, Fishing, Cycling, Go Shopping,

Traveling, Home Use

Product Name: Beanie Cap Fabric: 100%Acrylic



#### More Images









### Product Description

### **Product Description**

### Specification

| -                       |