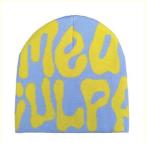

# 100% Acrylic Unisex Cuffless Beanie Hats With Custom Jacquard Logo Manufacturing

#### **Product Specification**

• Printing Methods: Sublimation Transfer Print, Digital Printing,

Raised Rubber Print, Puff Printing

• Fabric Feature: COMMON

Size: 58cm Adjustable, Custom Size

Material: 100% Acrylic

Technics: Heat-transfer Printing, Nail Bead Embroidery,

Flocking Embroidery

Gender: UnisexAge Group: AdultsStyle: Image

• Pattern Type: Argyle, Floral, Leaf, Plaid

• Applicable Scene: Sports, SKI, Travel, Outdoor, Daily, Casual,

Party, Beach, Fishing, Cycling, Go Shopping,

Traveling, Home Use

Product Name: Beanie Cap Fabric: 100%Acrylic