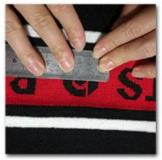

### **CUSTOMIZED STEP**

2. GET YOUR DESIGN

3. CHOOSE THE COLOR

4. WEAVING ON THE MACHINE

5.SEW PRODUCT

6. EMBROIDERY ON MACHINE

7. FINISHED PRODUCT

8. PACKING THE BEANIES

9. FINAL PACKING BY CARTON