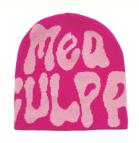

in: Fujian, China
Brand Name: amsewing
Model Number: A767
Minimum Order Quantity: 50 pieces

Price: \$5.00/pieces 50-199 pieces
Packaging Details: 25pcs/Opp bag, 100pcs/box
Supply Ability: 10 Bag/Bags per Day



#### **Product Specification**

• Printing Methods: Sublimation Transfer Print, Digital Printing,

Raised Rubber Print, Puff Printing

• Fabric Feature: COMMON

Size: 58cm Adjustable, Custom Size

Material: 100% Acrylic

Technics: Heat-transfer Printing, Nail Bead Embroidery,

Flocking Embroidery

Gender: UnisexAge Group: AdultsStyle: Image

• Pattern Type: Argyle, Floral, Leaf, Plaid

• Applicable Scene: Sports, SKI, Travel, Outdoor, Daily, Casual,

Party, Beach, Fishing, Cycling, Go Shopping,

Traveling, Home Use

Product Name: Beanie Cap Fabric: 100%Acrylic



#### More Images









### Product Description

### **Product Description**

### Specification

| -                       |                                                                                                       |                                                                                                                                   |
|-------------------------|-------------------------------------------------------------------------------------------------------|-----------------------------------------------------------------------------------------------------------------------------------|
| Item                    | content                                                                                               | optional