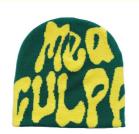

: Fujian, China
Brand Name: amsewing
Model Number: A767
Minimum Order Quantity: 50 pieces

Price: \$5.00/pieces 50-199 pieces
Packaging Details: 25pcs/Opp bag, 100pcs/box
Supply Ability: 10 Bag/Bags per Day



#### **Product Specification**

• Printing Methods: Sublimation Transfer Print, Digital Printing,

Raised Rubber Print, Puff Printing

• Fabric Feature: COMMON

Size: 58cm Adjustable, Custom Size

Material: 100% Acrylic

Technics: Heat-transfer Printing, Nail Bead Embroidery,

Flocking Embroidery

Gender: UnisexAge Group: AdultsStyle: Image

• Pattern Type: Argyle, Floral, Leaf, Plaid

• Applicable Scene: Sports, SKI, Travel, Outdoor, Daily, Casual,

Party, Beach, Fishing, Cycling, Go Shopping,

Traveling, Home Use

Product Name: Beanie Cap Fabric: 100%Acrylic



#### More Images









### Product Description

### **Product Description**

### Specification

| -                       |                                                                                                       |                                                                                                                                   |
|-------------------------|-------------------------------------------------------------------------------------------------------|-----------------------------------------------------------------------------------------------------------------------------------|
| Item                    | content                                                                                               | optional