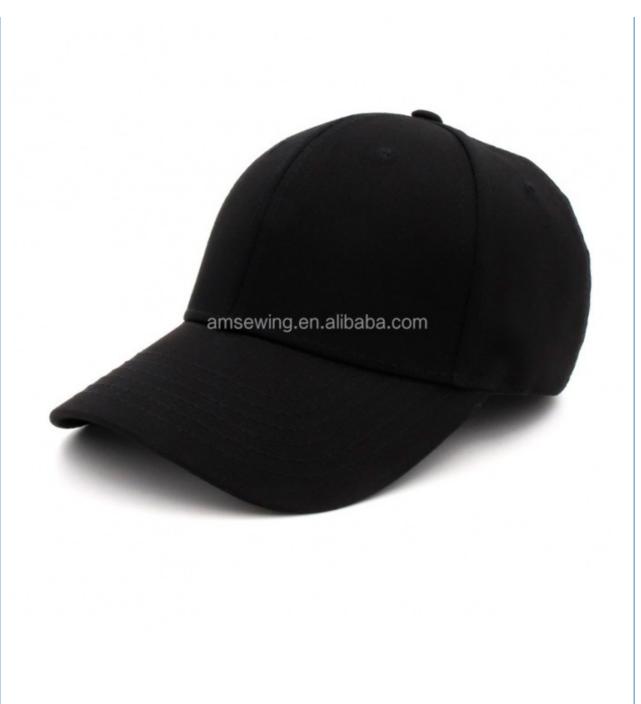

## Unisex Image Style Fitted Womens Sport Cap Design And Blank Design 58cm

### Product Description

Unisex Image Style Fitted Sport Cap with Baseball Design and Blank Design

## Specification

| Item                    | content                                                                                    | optional                                                                                                                                                                              |
|-------------------------|--------------------------------------------------------------------------------------------|---------------------------------------------------------------------------------------------------------------------------------------------------------------------------------------|
| Product Name            | Wholesale Men Fitted Cap Baseball Design Blank Fitted Sport Cap                            |                                                                                                                                                                                       |
| Shape                   | constructed                                                                                | unconstructed or any other design or shape                                                                                                                                            |
| Material                | cotton                                                                                     | Other material: BIO-washed cotton, heavy weight brushed cotton, pigment dyed, Canvas, Polyester, Acrylic and etc.                                                                     |
| Back Closure            | plastic buckle                                                                             | leather back strap with brass, plastic buckle, metal buckle, elastic, self-fabric back strap with metal buckle etc. And other kinds of back strap closure depend on your requirments. |
| Visor/Brim              | pre-curved                                                                                 | Soft or Hard Pre-curved/flat                                                                                                                                                          |
| Color                   | custom color                                                                               | Standard color available(special colors available on request, based on pantone color card)                                                                                            |
| Size                    | 58cm or custom                                                                             | Normally,48cm-55cm for kids,56cm-60cm for adults                                                                                                                                      |
| Logo and<br>Design      | printing                                                                                   | Printing, Heat transfer printing, Applique Embroidery, 3D embroidery leather patch, woven patch, metal patch, felt applique etc.                                                      |
| MOQ                     | 50                                                                                         |                                                                                                                                                                                       |
| Packing                 | 25pcs/polybag/inner box,4 inner boxes/carton,100pcs/carton                                 |                                                                                                                                                                                       |
| Price Term              | FOB/DDU/EXW                                                                                | Basic price offer depends on final cap's quantity and quality                                                                                                                         |
| Shipping<br>Method      | By sea or by air or express                                                                |                                                                                                                                                                                       |
| Payment Terms           | T/T,L/C,Paypal etc.                                                                        |                                                                                                                                                                                       |
| Sample time             | 7 days after we receive your sample fee                                                    |                                                                                                                                                                                       |
| Sample fee              | normally 50\$ for per design. Sample fee is refundable when your order reach 300pcs/design |                                                                                                                                                                                       |
| Production<br>Lead Time | in 25 days                                                                                 |                                                                                                                                                                                       |