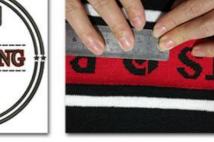

### Logo Technology

# **ONLY 3 STEPS**

#### LOCATION

SIDE PANEL

ON THE BRIM FRONT AND SIDE PANEL CROSS THE SEAM

BACK ON THE CLOSURE STRAP BACK PANEL NEAR STRAP

UNDER BRIM PRINTING TAPE