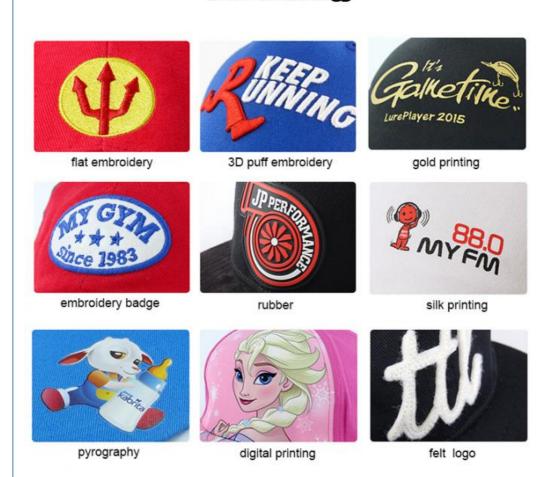

### Logo Technology

#### LOCATION

SIDE PANEL

ON THE BRIM FRONT AND SIDE PANEL CROSS THE SEAM

BACK ON THE CLOSURE STRAP BACK PANEL NEAR STRAP

UNDER BRIM PRINTING TAPE