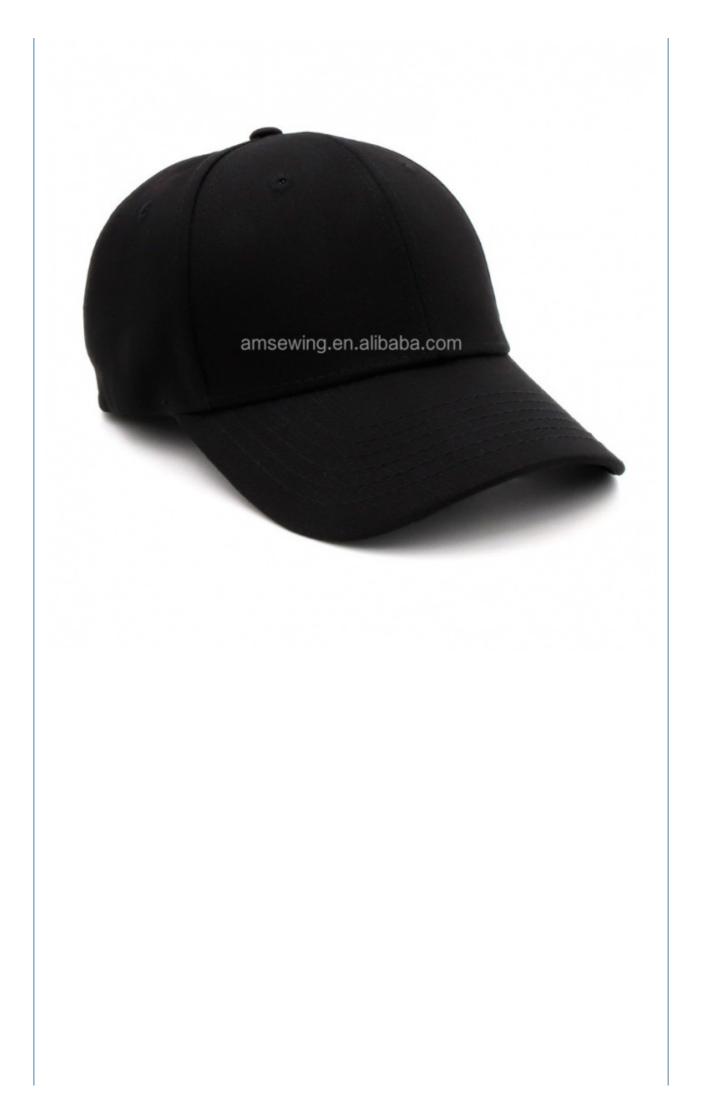

## Unisex Image Style Fitted Womens Sport Cap Design And Blank Design 58cm

### **Product Specification**

Panel Style: 6-Panel Hat
Fabric Feature: COMMON
Material: 100% Cotton
Gender: Unisex
Age Group: Adults
Style: Image
Design: ODM Designs

Sports Cap Type: BASEBALL CAPPattern: Printed

### Product Description

Unisex Image Style Fitted Sport Cap with Baseball Design and Blank Design