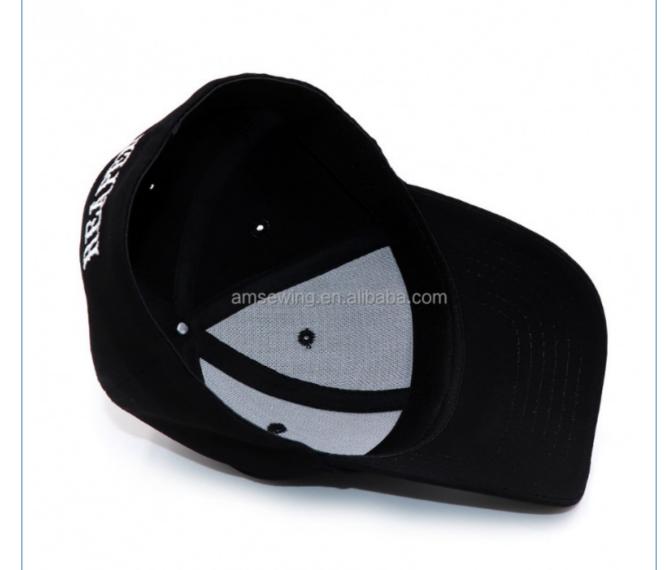

## Specification

| Item                    | content                                                                                    | optional                                                                                                                                                                              |
|-------------------------|--------------------------------------------------------------------------------------------|---------------------------------------------------------------------------------------------------------------------------------------------------------------------------------------|
| Product Name            | Wholesale Men Fitted Cap Baseball Design Blank Fitted Sport Cap                            |                                                                                                                                                                                       |
| Shape                   | constructed                                                                                | unconstructed or any other design or shape                                                                                                                                            |
| Material                | cotton                                                                                     | Other material: BIO-washed cotton, heavy weight brushed cotton, pigment dyed, Canvas, Polyester, Acrylic and etc.                                                                     |
| Back Closure            | plastic buckle                                                                             | leather back strap with brass, plastic buckle, metal buckle, elastic, self-fabric back strap with metal buckle etc. And other kinds of back strap closure depend on your requirments. |
| Visor/Brim              | pre-curved                                                                                 | Soft or Hard Pre-curved/flat                                                                                                                                                          |
| Color                   | custom color                                                                               | Standard color available(special colors available on request, based on pantone color card)                                                                                            |
| Size                    | 58cm or custom                                                                             | Normally,48cm-55cm for kids,56cm-60cm for adults                                                                                                                                      |
| Logo and<br>Design      | printing                                                                                   | Printing, Heat transfer printing, Applique Embroidery, 3D embroidery leather patch, woven patch, metal patch, felt applique etc.                                                      |
| MOQ                     | 50                                                                                         |                                                                                                                                                                                       |
| Packing                 | 25pcs/polybag/inner box,4 inner boxes/carton,100pcs/carton                                 |                                                                                                                                                                                       |
| Price Term              | FOB/DDU/EXW                                                                                | Basic price offer depends on final cap's quantity and quality                                                                                                                         |
| Shipping<br>Method      | By sea or by air or express                                                                |                                                                                                                                                                                       |
| Payment Terms           | T/T,L/C,Paypal etc.                                                                        |                                                                                                                                                                                       |
| Sample time             | 7 days after we receive your sample fee                                                    |                                                                                                                                                                                       |
| Sample fee              | normally 50\$ for per design. Sample fee is refundable when your order reach 300pcs/design |                                                                                                                                                                                       |
| Production<br>Lead Time | in 25 days                                                                                 |                                                                                                                                                                                       |