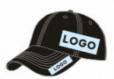

## Unisex Image Style Fitted Womens Sport Cap Design And Blank Design 58cm

### **Product Specification**

Panel Style: 6-Panel Hat
Fabric Feature: COMMON
Material: 100% Cotton
Gender: Unisex
Age Group: Adults
Style: Image
Design: ODM Designs

Sports Cap Type: BASEBALL CAPPattern: Printed

### Product Description

Unisex Image Style Fitted Sport Cap with Baseball Design and Blank Design