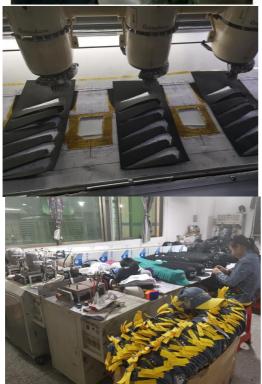

### Logo Technology

# **ONLY 3 STEPS**

#### LOCATION

SIDE PANEL

ON THE BRIM FRONT AND SIDE PANEL CROSS THE SEAM

BACK ON THE CLOSURE STRAP BACK PANEL NEAR STRAP

UNDER BRIM PRINTING TAPE