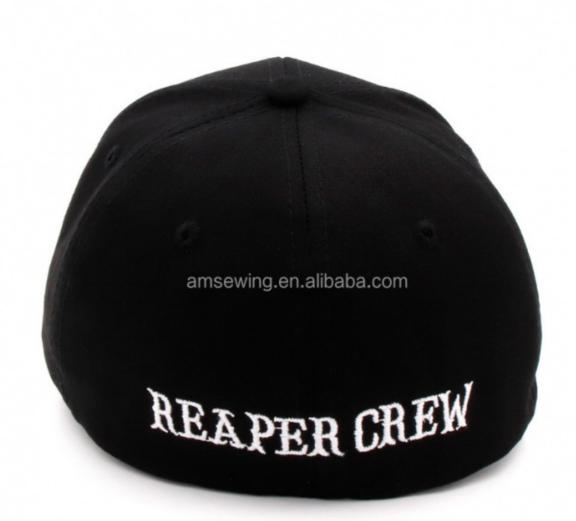

### **Product Specification**

Panel Style: 6-Panel Hat
Fabric Feature: COMMON
Material: 100% Cotton
Gender: Unisex
Age Group: Adults
Style: Image
Design: ODM Designs

Sports Cap Type: BASEBALL CAPPattern: Printed

## Specification

| Item                    | content                                                                                    | optional                                                                                                                                                                              |
|-------------------------|--------------------------------------------------------------------------------------------|---------------------------------------------------------------------------------------------------------------------------------------------------------------------------------------|
| Product Name            | Wholesale Men Fitted Cap Baseball Design Blank Fitted Sport Cap                            |                                                                                                                                                                                       |
| Shape                   | constructed                                                                                | unconstructed or any other design or shape                                                                                                                                            |
| Material                | cotton                                                                                     | Other material: BIO-washed cotton, heavy weight brushed cotton, pigment dyed, Canvas, Polyester, Acrylic and etc.                                                                     |
| Back Closure            | plastic buckle                                                                             | leather back strap with brass, plastic buckle, metal buckle, elastic, self-fabric back strap with metal buckle etc. And other kinds of back strap closure depend on your requirments. |
| Visor/Brim              | pre-curved                                                                                 | Soft or Hard Pre-curved/flat                                                                                                                                                          |
| Color                   | custom color                                                                               | Standard color available(special colors available on request, based on pantone color card)                                                                                            |
| Size                    | 58cm or custom                                                                             | Normally,48cm-55cm for kids,56cm-60cm for adults                                                                                                                                      |
| Logo and<br>Design      | printing                                                                                   | Printing, Heat transfer printing, Applique Embroidery, 3D embroidery leather patch, woven patch, metal patch, felt applique etc.                                                      |
| MOQ                     | 50                                                                                         |                                                                                                                                                                                       |
| Packing                 | 25pcs/polybag/inner box,4 inner boxes/carton,100pcs/carton                                 |                                                                                                                                                                                       |
| Price Term              | FOB/DDU/EXW                                                                                | Basic price offer depends on final cap's quantity and quality                                                                                                                         |
| Shipping<br>Method      | By sea or by air or express                                                                |                                                                                                                                                                                       |
| Payment Terms           | T/T,L/C,Paypal etc.                                                                        |                                                                                                                                                                                       |
| Sample time             | 7 days after we receive your sample fee                                                    |                                                                                                                                                                                       |
| Sample fee              | normally 50\$ for per design. Sample fee is refundable when your order reach 300pcs/design |                                                                                                                                                                                       |
| Production<br>Lead Time | in 25 days                                                                                 |                                                                                                                                                                                       |