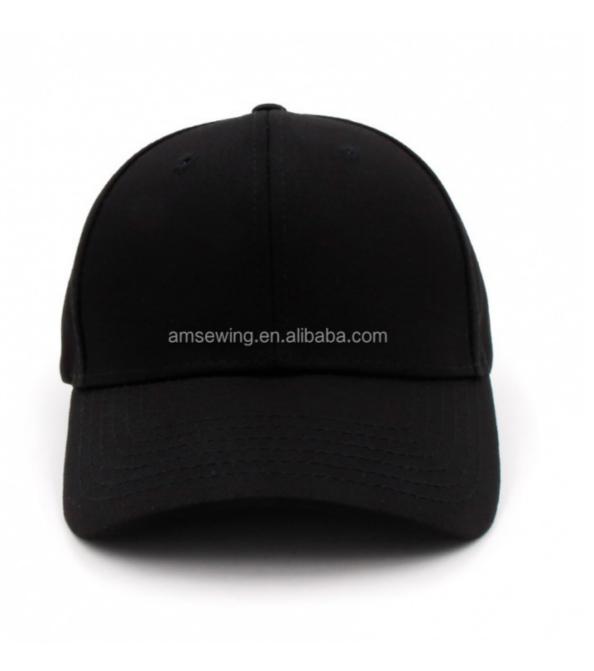

## Unisex Image Style Fitted Womens Sport Cap Design And Blank Design 58cm

### **Product Specification**

Panel Style: 6-Panel Hat
Fabric Feature: COMMON
Material: 100% Cotton
Gender: Unisex
Age Group: Adults
Style: Image
Design: ODM Designs

Sports Cap Type: BASEBALL CAPPattern: Printed

### Product Description

Unisex Image Style Fitted Sport Cap with Baseball Design and Blank Design