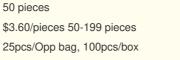

### Unisex Acrylic Skull Plain Tie Dyed Knitted Winter Ski Hat Fisherman Beanies for Adults

#### **Product Specification**

• Printing Methods: Flock Print • Fabric Feature: COMMON Material: 100% Acrylic Woven Patch • Technics: • Gender: Unisex • Age Group: Adults • Style: Image • Pattern Type: Plaid • Applicable Scene: Beach, Casual, Outdoor, Travel, Sports, Cycling, Go Shopping, Fishing, SKI, Daily, Traveling, Home Use **ODM** Designs • Design: Customized Logo Accept • Logo: • Packing: 1pc/opp Bag