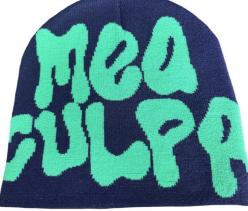

### Unisex Acrylic Skull Plain Tie Dyed Knitted Winter Ski Hat Fisherman Beanies for Adults

#### **Product Specification**

• Printing Methods: Flock Print • Fabric Feature: COMMON Material: 100% Acrylic Woven Patch • Technics: • Gender: Unisex • Age Group: Adults • Style: Image • Pattern Type: Plaid • Applicable Scene: Beach, Casual, Outdoor, Travel, Sports, Cycling, Go Shopping, Fishing, SKI, Daily, Traveling, Home Use **ODM** Designs • Design: Customized Logo Accept • Logo: • Packing: 1pc/opp Bag