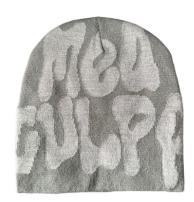

### Unisex Acrylic Skull Plain Tie Dyed Knitted Winter Ski Hat Fisherman Beanies for Adults

#### **Product Specification**

• Printing Methods: Flock Print • Fabric Feature: COMMON Material: 100% Acrylic Woven Patch • Technics: • Gender: Unisex • Age Group: Adults • Style: Image • Pattern Type: Plaid • Applicable Scene: Beach, Casual, Outdoor, Travel, Sports, Cycling, Go Shopping, Fishing, SKI, Daily, Traveling, Home Use **ODM** Designs • Design: Customized Logo Accept • Logo: • Packing: 1pc/opp Bag