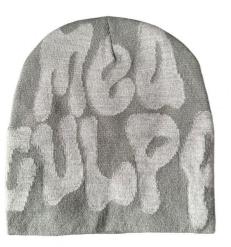

### Unisex Acrylic Skull Plain Tie Dyed Knitted Winter Ski Hat Fisherman Beanies for Adults

#### **Product Specification**

• Printing Methods: Flock Print • Fabric Feature: COMMON Material: 100% Acrylic Woven Patch • Technics: • Gender: Unisex • Age Group: Adults • Style: Image • Pattern Type: Plaid • Applicable Scene: Beach, Casual, Outdoor, Travel, Sports, Cycling, Go Shopping, Fishing, SKI, Daily, Traveling, Home Use **ODM** Designs • Design: Customized Logo Accept • Logo: • Packing: 1pc/opp Bag