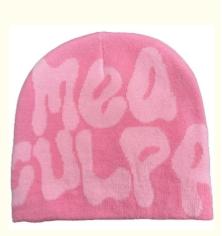

### Unisex Acrylic Skull Plain Tie Dyed Knitted Winter Ski Hat Fisherman Beanies for Adults

#### **Product Specification**

• Printing Methods: Flock Print • Fabric Feature: COMMON Material: 100% Acrylic Woven Patch • Technics: • Gender: Unisex • Age Group: Adults • Style: Image • Pattern Type: Plaid • Applicable Scene: Beach, Casual, Outdoor, Travel, Sports, Cycling, Go Shopping, Fishing, SKI, Daily, Traveling, Home Use **ODM** Designs • Design: Customized Logo Accept • Logo: • Packing: 1pc/opp Bag

#### COLOR OPTION

| 001       | 016       | 031     | 046        |             |
|-----------|-----------|---------|------------|-------------|
| 鲜橙红       | 橙色        | 浅粉色     | 粉色         |             |
| 002       | 017       | 032     | 047        |             |
| 旗红        | 橙黄色       | 浅粉      | 浅粉红        |             |
| 003       | 018       | 033     | 048        |             |
| 解红        | 桔红        | 浅虾红     | 粉红         |             |
| 004       | 019       | 034     | 049        |             |
| 大红        | 深鮮橙       | 中虾紅     | 中粉红        |             |
| 005       | 020       | 035     | 050        |             |
| 暗红        | 深桔红       | 虾红色     | 深粉         |             |
| 006       | 021       | 036     | 051        |             |
| 8本紅       | 橙红        | 虾紅      | 深粉红        |             |
| 007       | 022       | 037     | 052        | N. S. S. S. |
| 來红        | 桔黄        | 浅砖红     | 鲜粉红        |             |
| 008       | 023       | 038     | 053        |             |
| 8铁红       | 中桔红       | 苍红      | 鮮玫红        |             |
| 009       | 024       | 039     | 054        |             |
| 酒红        | 橙红色       | 深桃红     | 深梅红        |             |
| 010       | 025       | 040     | 055        |             |
| 铁红        | 深橙红       | 桃红      | 鮮桃红        |             |
| 011       | 026       | 041     | 056        |             |
| 纬红        | 砖红        | 中砖红     | 深致红        |             |
| 012       | 027       | 042     | 057        |             |
| 橙红        | 西瓜红       | 桃红色     | 暗紫红        |             |
| 013       | 028       | 043     | 058        |             |
| 橙黄        | 梅江        | 我红      | 我紅         |             |
| 014<br>浅橙 | 029<br>種粉 | 044 浅桃红 | 059<br>中政红 |             |
| 015       | 030       | 045     | 060        |             |
| 浅桔        | 粉红        | 粉莲      | 深紫红        |             |