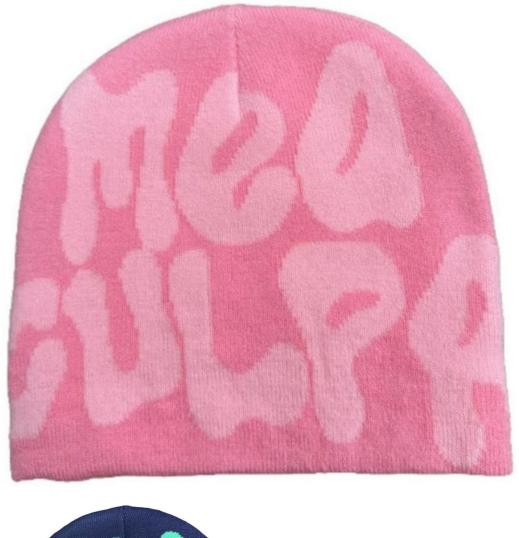

### Unisex Acrylic Skull Plain Tie Dyed Knitted Winter Ski Hat Fisherman Beanies for Adults

#### **Product Specification**

• Printing Methods: Flock Print • Fabric Feature: COMMON Material: 100% Acrylic Woven Patch • Technics: • Gender: Unisex • Age Group: Adults • Style: Image • Pattern Type: Plaid • Applicable Scene: Beach, Casual, Outdoor, Travel, Sports, Cycling, Go Shopping, Fishing, SKI, Daily, Traveling, Home Use **ODM** Designs • Design: Customized Logo Accept • Logo: • Packing: 1pc/opp Bag