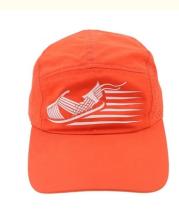

## Adults Quick Dry Breathable Running Baseball Cap ODM Designs For **Outdoor Sports**

### **Product Specification**

- Panel Style: 5-Panel Hat • Fabric Feature: COMMON • Size: • Material: • Gender: Unisex Adults • Age Group: Character • Style:
- Design:
- Sports Cap Type:
- Pattern:
- Highlight:

- Embroidered
- Outdoor Sports Running Baseball Cap, Breathable Running Baseball Cap, Quick Dry Running Baseball Cap