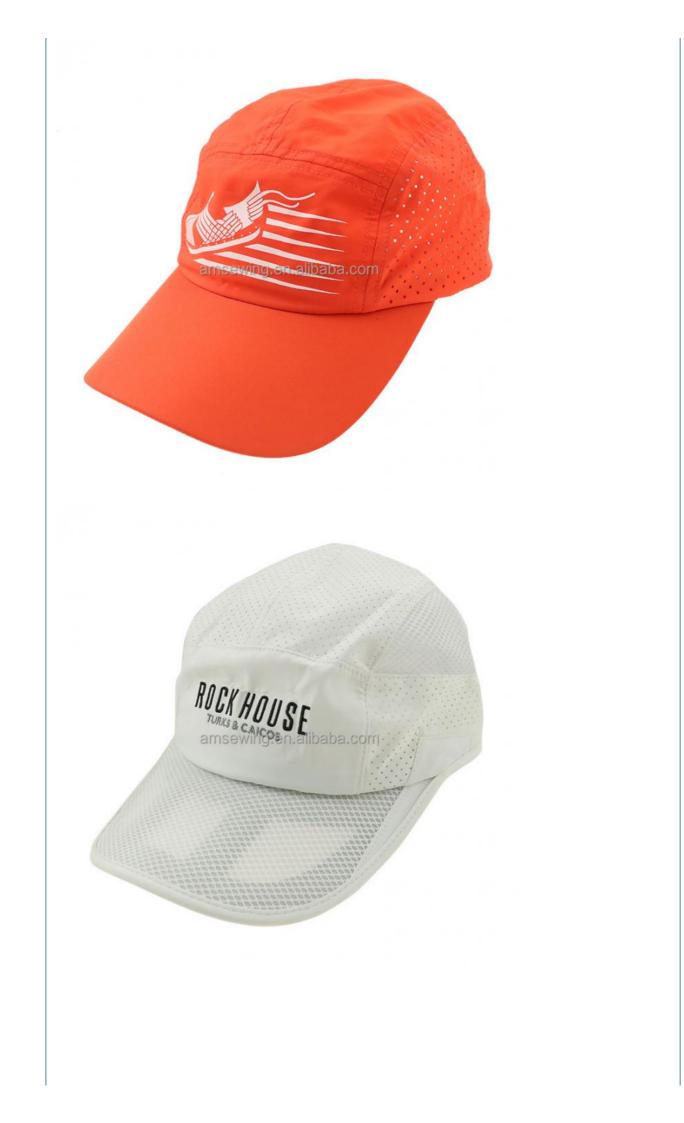

## Adults Quick Dry Breathable Running Baseball Cap ODM Designs For **Outdoor Sports**

- Embroidered
- Outdoor Sports Running Baseball Cap, Breathable Running Baseball Cap, Quick Dry Running Baseball Cap

#### **Product Details**

| Item                 | content                                                                                    | optional                                                                                                                                                                                       |
|----------------------|--------------------------------------------------------------------------------------------|------------------------------------------------------------------------------------------------------------------------------------------------------------------------------------------------|
| Product Name         | Quick Dry Breathable Outdoor Sports Cap Running Dry Fit Baseball Hats                      |                                                                                                                                                                                                |
| Shape                | unconstructed                                                                              | unconstructed or any other design or shape                                                                                                                                                     |
| Material             | corduroy                                                                                   | Other material: BIO-washed cotton, heavy weight brushed<br>cotton, pigment dyed, Canvas, Polyester, Acrylic and etc.                                                                           |
| Back Closure         | strap with metal buckle                                                                    | leather back strap with brass, plastic buckle, metal<br>buckle, elastic, self-fabric back strap with metal buckle<br>etc. And other kinds of back strap closure depend on your<br>requirments. |
| Visor/Brim           | pre-curved                                                                                 | Soft or Hard Pre-curved/flat                                                                                                                                                                   |
| Color                | custom color                                                                               | Standard color available(special colors available on request, based on pantone color card)                                                                                                     |
| Size                 | 58cm or custom                                                                             | Normally,48cm-55cm for kids,56cm-60cm for adults                                                                                                                                               |
| Logo and Design      | embroidery                                                                                 | Printing, Heat transfer printing, Applique Embroidery, 3D<br>embroidery leather patch, woven patch, metal patch, felt<br>applique etc.                                                         |
| моq                  | 50                                                                                         |                                                                                                                                                                                                |
| Packing              | 25pcs/polybag/inner box,4 inner boxes/carton,100pcs/carton                                 |                                                                                                                                                                                                |
| Price Term           | FOB/DDU/EXW                                                                                | Basic price offer depends on final cap's quantity and quality                                                                                                                                  |
| Shipping Method      | By sea or by air or express                                                                |                                                                                                                                                                                                |
| Payment Terms        | T/T,L/C,Paypal etc.                                                                        |                                                                                                                                                                                                |
| Sample time          | 7 days after we receive your sample fee                                                    |                                                                                                                                                                                                |
| Sample fee           | normally 50\$ for per design. Sample fee is refundable when your order reach 300pcs/design |                                                                                                                                                                                                |
| Production Lead Time | in 25 days                                                                                 |                                                                                                                                                                                                |