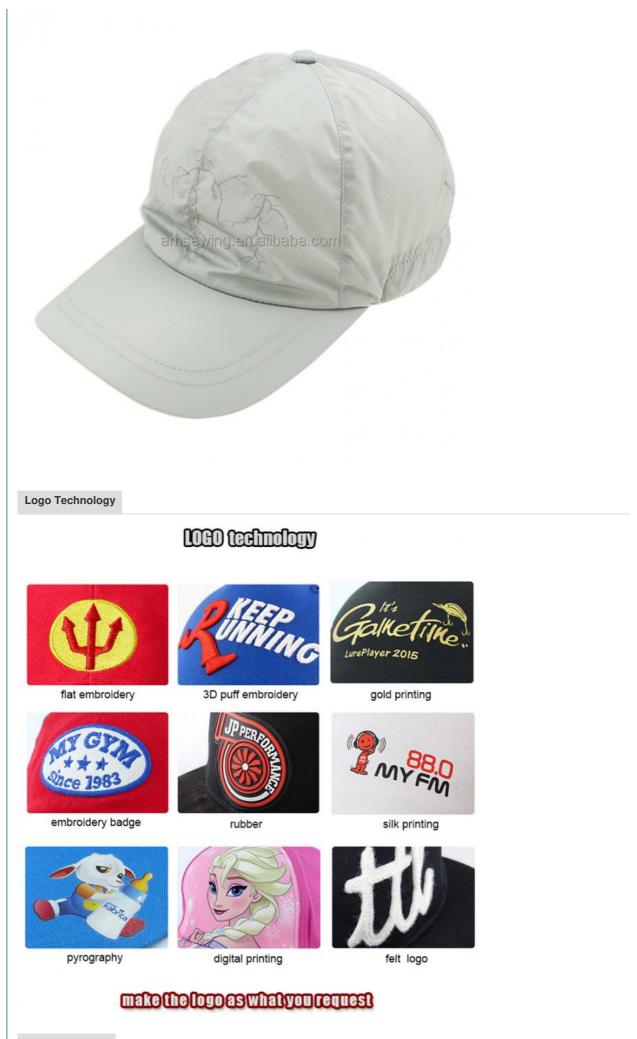

#### **Product Details**

| Item                 | content                                                                                    | optional                                                                                                                                                                                       |
|----------------------|--------------------------------------------------------------------------------------------|------------------------------------------------------------------------------------------------------------------------------------------------------------------------------------------------|
| Product Name         | Quick Dry Breathable Outdoor Sports Cap Running Dry Fit Baseball Hats                      |                                                                                                                                                                                                |
| Shape                | unconstructed                                                                              | unconstructed or any other design or shape                                                                                                                                                     |
| Material             | corduroy                                                                                   | Other material: BIO-washed cotton, heavy weight brushed<br>cotton, pigment dyed, Canvas, Polyester, Acrylic and etc.                                                                           |
| Back Closure         | strap with metal buckle                                                                    | leather back strap with brass, plastic buckle, metal<br>buckle, elastic, self-fabric back strap with metal buckle<br>etc. And other kinds of back strap closure depend on your<br>requirments. |
| Visor/Brim           | pre-curved                                                                                 | Soft or Hard Pre-curved/flat                                                                                                                                                                   |
| Color                | custom color                                                                               | Standard color available(special colors available on request, based on pantone color card)                                                                                                     |
| Size                 | 58cm or custom                                                                             | Normally,48cm-55cm for kids,56cm-60cm for adults                                                                                                                                               |
| Logo and Design      | embroidery                                                                                 | Printing, Heat transfer printing, Applique Embroidery, 3D<br>embroidery leather patch, woven patch, metal patch, felt<br>applique etc.                                                         |
| моq                  | 50                                                                                         |                                                                                                                                                                                                |
| Packing              | 25pcs/polybag/inner box,4 inner boxes/carton,100pcs/carton                                 |                                                                                                                                                                                                |
| Price Term           | FOB/DDU/EXW                                                                                | Basic price offer depends on final cap's quantity and quality                                                                                                                                  |
| Shipping Method      | By sea or by air or express                                                                |                                                                                                                                                                                                |
| Payment Terms        | T/T,L/C,Paypal etc.                                                                        |                                                                                                                                                                                                |
| Sample time          | 7 days after we receive your sample fee                                                    |                                                                                                                                                                                                |
| Sample fee           | normally 50\$ for per design. Sample fee is refundable when your order reach 300pcs/design |                                                                                                                                                                                                |
| Production Lead Time | in 25 days                                                                                 |                                                                                                                                                                                                |