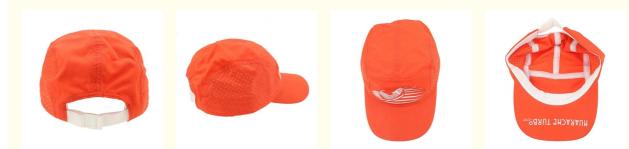

## Adults Quick Dry Breathable Running Baseball Cap ODM Designs For **Outdoor Sports**

## **Basic Information**

• Minimum Order Quantity:

• Packaging Details:

- Place of Origin:
- Brand Name: Model Number:

• Price:

Fujian, China custom AM191 50 pieces \$5.00/pieces 50-299 pieces 25pcs/Opp bag, 100pcs/box



### **Product Specification**

- Panel Style: 5-Panel Hat • Fabric Feature: COMMON • Size: • Material: • Gender: Unisex Adults • Age Group: Character • Style:
- Design:
- Sports Cap Type:
- Pattern:
- Highlight:



- Embroidered
- Outdoor Sports Running Baseball Cap, Breathable Running Baseball Cap, Quick Dry Running Baseball Cap



### More Images



## **Product Description**

#### **Product Details**



| Item                 | content                                                                                    | optional                                                                                                                                                                                       |
|----------------------|--------------------------------------------------------------------------------------------|------------------------------------------------------------------------------------------------------------------------------------------------------------------------------------------------|
| Product Name         | Quick Dry Breathable Outdoor Sports Cap Running Dry Fit Baseball Hats                      |