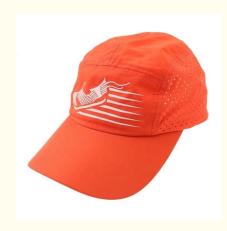

## Adults Quick Dry Breathable Running Baseball Cap ODM Designs For **Outdoor Sports**

### **Product Specification**

- Panel Style: 5-Panel Hat • Fabric Feature: COMMON • Size: • Material: • Gender: Unisex Adults • Age Group: Character • Style:
- Design:
- Sports Cap Type:
- Pattern:
- Highlight:

- Embroidered
- Outdoor Sports Running Baseball Cap, Breathable Running Baseball Cap, Quick Dry Running Baseball Cap