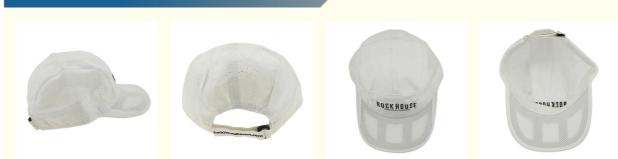

| Winter, Summer, Spring And Summer,<br>Spring And Autumn, Four Seasons |  |
| Applicable Scene:                    | Sports, SKI, Travel, Outdoor                                          |  |
| Design:                              | ODM Designs                                                           |  |
| <ul> <li>Sports Cap Type:</li> </ul> | BASEBALL CAP                                                          |  |
| • Pattern:                           | Embroidered                                                           |  |
| • Port:                              | Xiamen                                                                |  |
| <ul> <li>Highlight:</li> </ul>       | Quick Dry Fit Sports Cap, Custom Sports Cap,                          |  |



# More Images



**COMMON Fabric Feature Sports Cap** 

## **Product Description**

#### **Product Details**



| ltem                 | content                                                                                    | optional                                                                                                                                                                                       |  |
|----------------------|--------------------------------------------------------------------------------------------|------------------------------------------------------------------------------------------------------------------------------------------------------------------------------------------------|--|
| Product Name         | High Quality Custom Sports Cap Quick Dry Fit Runni