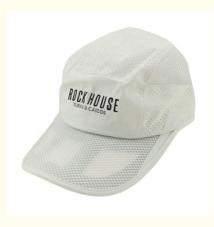

# Custom Sports Cap With Quick Dry Fit And ODM Designs Within COMMON Fabric Feature

## **Basic Information**

- Place of Origin:
- Brand Name:
- Model Number: A
- Minimum Order Quantity:
- Price: \$5.00/pieces 50-299 piec
- Packaging Details:
- Supply Ability:
- Fujian, China custom AM190 50 pieces \$5.00/pieces 50-299 pieces 25pcs/Opp bag, 100pcs/box 999999 Piece/Pieces per Month



### **Product Specification**

| Denal Ohder                          | 5 Denal Hat                                                           |  |
|--------------------------------------|-----------------------------------------------------------------------|--|
| <ul> <li>Panel Style:</li> </ul>     | 5-Panel Hat                                                           |  |
| <ul> <li>Fabric Feature:</li> </ul>  | COMMON                                                                |  |
| Material:                            | 100% Cotton                                                           |  |
| Gender:                              | Unisex                                                                |  |
| Age Group:                           | Adults