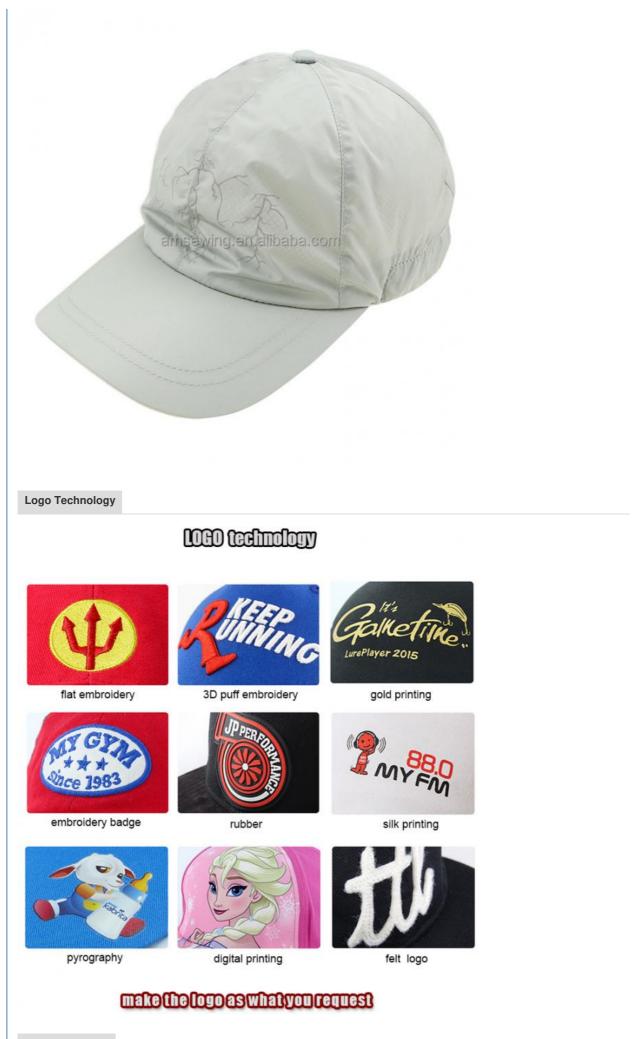

# More Images

**COMMON Fabric Feature Sports Cap** 

#### **Product Details**

| ltem                 | content                                                                                    | optional                                                                                                                                                                                       |  |
|----------------------|--------------------------------------------------------------------------------------------|------------------------------------------------------------------------------------------------------------------------------------------------------------------------------------------------|--|
| Product Name         | High Quality Custom Sports Cap Quick Dry Fit Running Hats                                  |                                                                                                                                                                                                |  |
| Shape                | unconstructed                                                                              | unconstructed or any other design or shape                                                                                                                                                     |  |
| Material             | corduroy                                                                                   | Other material: BIO-washed cotton, heavy weight brushed<br>cotton, pigment dyed, Canvas, Polyester, Acrylic and etc.                                                                           |  |
| Back Closure         | strap with metal buckle                                                                    | leather back strap with brass, plastic buckle, metal<br>buckle, elastic, self-fabric back strap with metal buckle<br>etc. And other kinds of back strap closure depend on your<br>requirments. |  |
| Visor/Brim           | pre-curved                                                                                 | Soft or Hard Pre-curved/flat                                                                                                                                                                   |  |
| Color                | custom color                                                                               | Standard color available(special colors available on request, based on pantone color card)                                                                                                     |  |
| Size                 | 58cm or custom                                                                             | Normally,48cm-55cm for kids,56cm-60cm for adults                                                                                                                                               |  |
| Logo and Design      | embroidery                                                                                 | Printing, Heat transfer printing, Applique Embroidery, 3D<br>embroidery leather patch, woven patch, metal patch, felt<br>applique etc.                                                         |  |
| моq                  | 50                                                                                         |                                                                                                                                                                                                |  |
| Packing              | 25pcs/polybag/inner box,4 inner boxes/carton,100pcs/carton                                 |                                                                                                                                                                                                |  |
| Price Term           | FOB/DDU/EXW                                                                                | Basic price offer depends on final cap's quantity and quality                                                                                                                                  |  |
| Shipping Method      | By sea or by air or express                                                                |                                                                                                                                                                                                |  |
| Payment Terms        | T/T,L/C,Paypal etc.                                                                        |                                                                                                                                                                                                |  |
| Sample time          | 7 days after we receive your sample fee                                                    |                                                                                                                                                                                                |  |
| Sample fee           | normally 50\$ for per design. Sample fee is refundable when your order reach 300pcs/design |                                                                                                                                                                                                |  |
| Production Lead Time | in 25 days                                                                                 |                                                                                                                                                                                                |  |