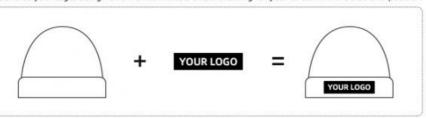

## 2 How To Show Your Logo

· Send us your logo/design and we will make a effect drawing for your to confirm the size and position

· Customizable locations are as follows: