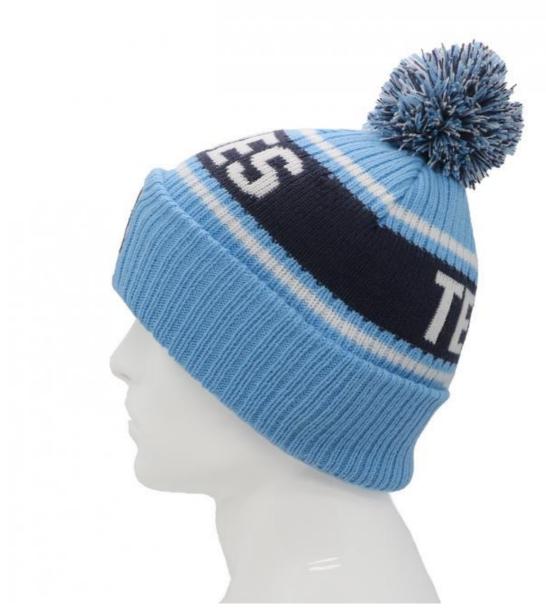

# OEM Winter Knitted Bobble Hats With Embossed Custom Logo Soccer Winter Hats In Image Style

### **Product Specification**

Printing Methods: Embossed
 Fabric Feature: COMMON
 Size: 58 Adjustable

• Technics: Maching Embroidery, 3D Embroidery

Gender: UnisexAge Group: AdultsStyle: Image

Pattern Type: Character, Letter, Others

• Applicable Scene: Sports, SKI, Outdoor, Casual, Party,

Traveling

Winter Hat Type: Pompom Knitted Beanie Hats

Material: 100%CottonSeason: 4 SeasonsMOQ: 50

• Design: OEM ODM Designs