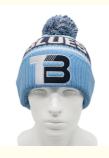

# OEM Winter Knitted Bobble Hats With Embossed Custom Logo Soccer Winter Hats In Image Style

### **Product Specification**

Printing Methods: Embossed
 Fabric Feature: COMMON
 Size: 58 Adjustable

• Technics: Maching Embroidery, 3D Embroidery

Gender: UnisexAge Group: AdultsStyle: Image

Pattern Type: Character, Letter, Others

• Applicable Scene: Sports, SKI, Outdoor, Casual, Party,

Traveling

Winter Hat Type: Pompom Knitted Beanie Hats

Material: 100%CottonSeason: 4 SeasonsMOQ: 50

• Design: OEM ODM Designs