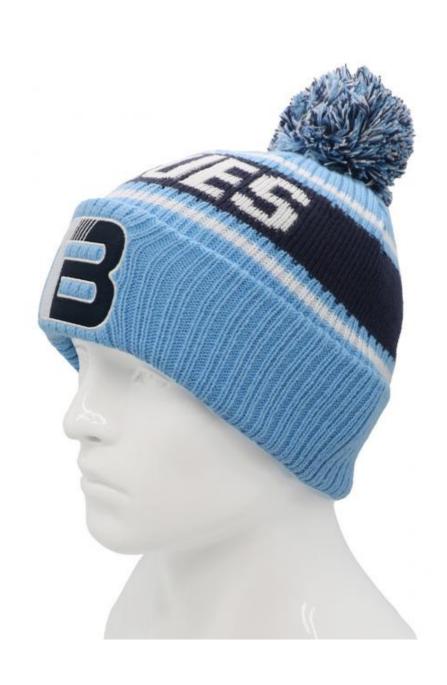

# OEM Winter Knitted Bobble Hats With Embossed Custom Logo Soccer Winter Hats In Image Style

### **Product Specification**

Printing Methods: Embossed
 Fabric Feature: COMMON
 Size: 58 Adjustable

• Technics: Maching Embroidery, 3D Embroidery

Gender: UnisexAge Group: AdultsStyle: Image

Pattern Type: Character, Letter, Others

• Applicable Scene: Sports, SKI, Outdoor, Casual, Party,

Traveling

Winter Hat Type: Pompom Knitted Beanie Hats

Material: 100%CottonSeason: 4 SeasonsMOQ: 50

• Design: OEM ODM Designs