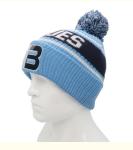

# OEM Winter Knitted Bobble Hats With Embossed Custom Logo Soccer Winter Hats In Image Style

### **Product Specification**

Printing Methods: Embossed
 Fabric Feature: COMMON
 Size: 58 Adjustable

• Technics: Maching Embroidery, 3D Embroidery

Gender: UnisexAge Group: AdultsStyle: Image

Pattern Type: Character, Letter, Others

• Applicable Scene: Sports, SKI, Outdoor, Casual, Party,

Traveling

Winter Hat Type: Pompom Knitted Beanie Hats

Material: 100%CottonSeason: 4 SeasonsMOQ: 50

• Design: OEM ODM Designs