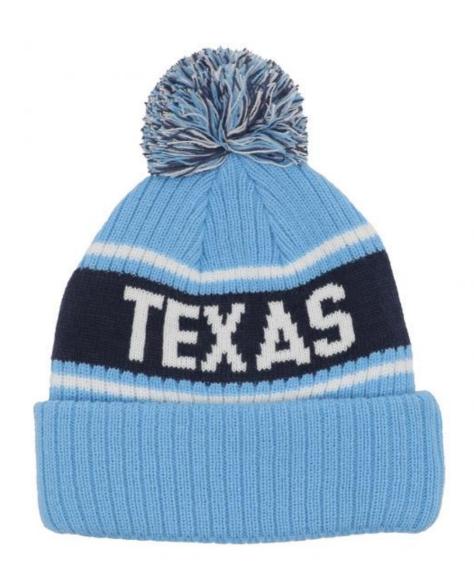

# OEM Winter Knitted Bobble Hats With Embossed Custom Logo Soccer Winter Hats In Image Style

# RE RECOMMENDED BY SELLER

**Product Display** 

# PRODUCT DISPLAY

Why Choose Us