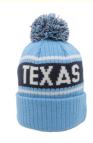

# OEM Winter Knitted Bobble Hats With Embossed Custom Logo Soccer Winter Hats In Image Style

### **Product Specification**

Printing Methods: Embossed
 Fabric Feature: COMMON
 Size: 58 Adjustable

• Technics: Maching Embroidery, 3D Embroidery

Gender: UnisexAge Group: AdultsStyle: Image

Pattern Type: Character, Letter, Others

• Applicable Scene: Sports, SKI, Outdoor, Casual, Party,

Traveling

Winter Hat Type: Pompom Knitted Beanie Hats

Material: 100%CottonSeason: 4 SeasonsMOQ: 50

• Design: OEM ODM Designs