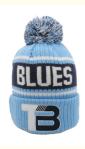

# OEM Winter Knitted Bobble Hats With Embossed Custom Logo Soccer Winter Hats In Image Style

### **Product Specification**

Printing Methods: Embossed
 Fabric Feature: COMMON
 Size: 58 Adjustable

• Technics: Maching Embroidery, 3D Embroidery

Gender: UnisexAge Group: AdultsStyle: Image

Pattern Type: Character, Letter, Others

• Applicable Scene: Sports, SKI, Outdoor, Casual, Party,

Traveling

Winter Hat Type: Pompom Knitted Beanie Hats

Material: 100%CottonSeason: 4 SeasonsMOQ: 50

• Design: OEM ODM Designs