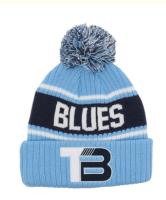

# OEM Winter Knitted Bobble Hats With Embossed Custom Logo Soccer Winter Hats In Image Style

### **Product Specification**

Printing Methods: Embossed
 Fabric Feature: COMMON
 Size: 58 Adjustable

• Technics: Maching Embroidery, 3D Embroidery

Gender: UnisexAge Group: AdultsStyle: Image

Pattern Type: Character, Letter, Others

• Applicable Scene: Sports, SKI, Outdoor, Casual, Party,

Traveling

Winter Hat Type: Pompom Knitted Beanie Hats

Material: 100%CottonSeason: 4 SeasonsMOQ: 50

• Design: OEM ODM Designs