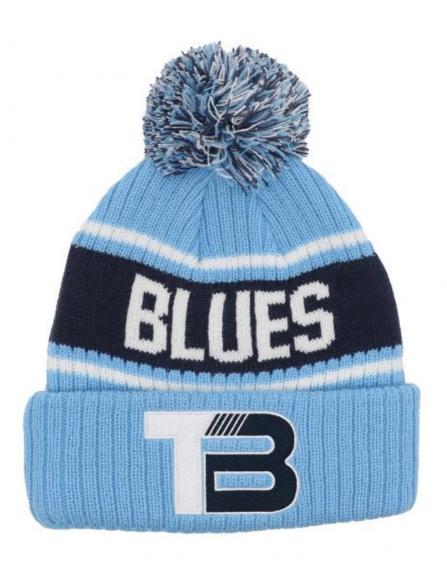

# OEM Winter Knitted Bobble Hats With Embossed Custom Logo Soccer Winter Hats In Image Style

### **Product Specification**

Printing Methods: Embossed
 Fabric Feature: COMMON
 Size: 58 Adjustable

• Technics: Maching Embroidery, 3D Embroidery

Gender: UnisexAge Group: AdultsStyle: Image

Pattern Type: Character, Letter, Others

• Applicable Scene: Sports, SKI, Outdoor, Casual, Party,

Traveling

Winter Hat Type: Pompom Knitted Beanie Hats

Material: 100%CottonSeason: 4 SeasonsMOQ: 50

• Design: OEM ODM Designs