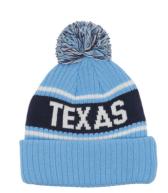

# OEM Winter Knitted Bobble Hats With Embossed Custom Logo Soccer Winter Hats In Image Style

### **Product Specification**

Printing Methods: Embossed
 Fabric Feature: COMMON
 Size: 58 Adjustable

• Technics: Maching Embroidery, 3D Embroidery

Gender: UnisexAge Group: AdultsStyle: Image

Pattern Type: Character, Letter, Others

• Applicable Scene: Sports, SKI, Outdoor, Casual, Party,

Traveling

Winter Hat Type: Pompom Knitted Beanie Hats

Material: 100%CottonSeason: 4 SeasonsMOQ: 50

• Design: OEM ODM Designs