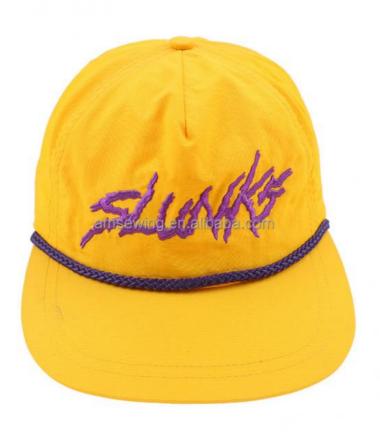

### **Product Specification**

Sports Cap Type: BASEBALL CAP
Panel Style: 5-Panel Hat
Age Group: Adults
Gender: Unisex
Material: Nylon
Fabric Feature: COMMON
Style: Image

Design: ODM DesignsPattern: Embroidered

Highlight: 5 Panel Nylon Rope Hat,
 Custom 5 Panel Nylon Rope Hat

### **Product Details**

| Item                 | content                                                                                    | optional                                                                                                                                                                                      |
|----------------------|--------------------------------------------------------------------------------------------|-----------------------------------------------------------------------------------------------------------------------------------------------------------------------------------------------|
| Product Name         | OEM Custom 5 Panel Nylon Rope Hat Snapback Sport Cap With Embroidery Logo                  |                                                                                                                                                                                               |
| Shape                | unconstructed                                                                              | unconstructed or any other design or shape                                                                                                                                                    |
| Material             | Nylon                                                                                      | Other material: BIO-washed cotton, heavy weight brushed cotton, pigment dyed, Canvas, Polyester, Acrylic and etc.                                                                             |
| Back Closure         | strap with plastic buckle                                                                  | eather back strap with brass, plastic buckle, metal<br>buckle, elastic, self-fabric back strap with metal buckle<br>etc. And other kinds of back strap closure depend on your<br>requirments. |
| Visor/Brim           | flat                                                                                       | Soft or Hard Pre-curved/flat                                                                                                                                                                  |
| Color                | custom color                                                                               | Standard color available(special colors available on request, based on pantone color card)                                                                                                    |
| Size                 | 58cm or custom                                                                             | Normally,48cm-55cm for kids,56cm-60cm for adults                                                                                                                                              |
| Logo and Design      | embroidery                                                                                 | Printing, Heat transfer printing, Applique Embroidery, 3D embroidery leather patch, woven patch, metal patch, felt applique etc.                                                              |
| моо                  | 50                                                                                         |                                                                                                                                                                                               |
| Packing              | 25pcs/polybag/inner box,4 inner boxes/carton,100pcs/carton                                 |                                                                                                                                                                                               |
| Price Term           | FOB/DDU/EXW                                                                                | Basic price offer depends on final cap's quantity and quality                                                                                                                                 |
| Shipping Method      | By sea or by air or express                                                                |                                                                                                                                                                                               |
| Payment Terms        | T/T,L/C,Paypal etc.                                                                        |                                                                                                                                                                                               |
| Sample time          | 7 days after we receive your sample fee                                                    |                                                                                                                                                                                               |
| Sample fee           | normally 50\$ for per design. Sample fee is refundable when your order reach 300pcs/design |                                                                                                                                                                                               |
| Production Lead Time | in 25 days                                                                                 |                                                                                                                                                                                               |