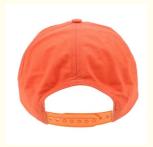

### **Product Details**

| Item                 | content                                                                                    | optional                                                                                                                                                                                      |
|----------------------|--------------------------------------------------------------------------------------------|-----------------------------------------------------------------------------------------------------------------------------------------------------------------------------------------------|
| Product Name         | OEM Custom 5 Panel Nylon Rope Hat Snapback Sport Cap With Embroidery Logo                  |                                                                                                                                                                                               |
| Shape                | unconstructed                                                                              | unconstructed or any other design or shape                                                                                                                                                    |
| Material             | Nylon                                                                                      | Other material: BIO-washed cotton, heavy weight brushed cotton, pigment dyed, Canvas, Polyester, Acrylic and etc.                                                                             |
| Back Closure         | strap with plastic buckle                                                                  | eather back strap with brass, plastic buckle, metal<br>buckle, elastic, self-fabric back strap with metal buckle<br>etc. And other kinds of back strap closure depend on your<br>requirments. |
| Visor/Brim           | flat                                                                                       | Soft or Hard Pre-curved/flat                                                                                                                                                                  |
| Color                | custom color                                                                               | Standard color available(special colors available on request, based on pantone color card)                                                                                                    |
| Size                 | 58cm or custom                                                                             | Normally,48cm-55cm for kids,56cm-60cm for adults                                                                                                                                              |
| Logo and Design      | embroidery                                                                                 | Printing, Heat transfer printing, Applique Embroidery, 3D embroidery leather patch, woven patch, metal patch, felt applique etc.                                                              |
| моо                  | 50                                                                                         |                                                                                                                                                                                               |
| Packing              | 25pcs/polybag/inner box,4 inner boxes/carton,100pcs/carton                                 |                                                                                                                                                                                               |
| Price Term           | FOB/DDU/EXW                                                                                | Basic price offer depends on final cap's quantity and quality                                                                                                                                 |
| Shipping Method      | By sea or by air or express                                                                |                                                                                                                                                                                               |
| Payment Terms        | T/T,L/C,Paypal etc.                                                                        |                                                                                                                                                                                               |
| Sample time          | 7 days after we receive your sample fee                                                    |                                                                                                                                                                                               |
| Sample fee           | normally 50\$ for per design. Sample fee is refundable when your order reach 300pcs/design |                                                                                                                                                                                               |
| Production Lead Time | in 25 days                                                                                 |                                                                                                                                                                                               |