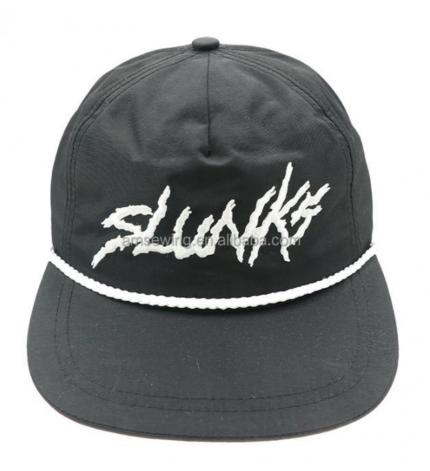

### **Product Specification**

Sports Cap Type: BASEBALL CAP
Panel Style: 5-Panel Hat
Age Group: Adults
Gender: Unisex
Material: Nylon
Fabric Feature: COMMON
Style: Image

Design: ODM DesignsPattern: Embroidered

Highlight: 5 Panel Nylon Rope Hat,
 Custom 5 Panel Nylon Rope Hat

### **Product Details**

| Item                 | content                                                                                    | optional                                                                                                                                                                                      |
|----------------------|--------------------------------------------------------------------------------------------|-----------------------------------------------------------------------------------------------------------------------------------------------------------------------------------------------|
| Product Name         | OEM Custom 5 Panel Nylon Rope Hat Snapback Sport Cap With Embroidery Logo                  |                                                                                                                                                                                               |
| Shape                | unconstructed                                                                              | unconstructed or any other design or shape                                                                                                                                                    |
| Material             | Nylon                                                                                      | Other material: BIO-washed cotton, heavy weight brushed cotton, pigment dyed, Canvas, Polyester, Acrylic and etc.                                                                             |
| Back Closure         | strap with plastic buckle                                                                  | eather back strap with brass, plastic buckle, metal<br>buckle, elastic, self-fabric back strap with metal buckle<br>etc. And other kinds of back strap closure depend on your<br>requirments. |
| Visor/Brim           | flat                                                                                       | Soft or Hard Pre-curved/flat                                                                                                                                                                  |
| Color                | custom color                                                                               | Standard color available(special colors available on request, based on pantone color card)                                                                                                    |
| Size                 | 58cm or custom                                                                             | Normally,48cm-55cm for kids,56cm-60cm for adults                                                                                                                                              |
| Logo and Design      | embroidery                                                                                 | Printing, Heat transfer printing, Applique Embroidery, 3D embroidery leather patch, woven patch, metal patch, felt applique etc.                                                              |
| моо                  | 50                                                                                         |                                                                                                                                                                                               |
| Packing              | 25pcs/polybag/inner box,4 inner boxes/carton,100pcs/carton                                 |                                                                                                                                                                                               |
| Price Term           | FOB/DDU/EXW                                                                                | Basic price offer depends on final cap's quantity and quality                                                                                                                                 |
| Shipping Method      | By sea or by air or express                                                                |                                                                                                                                                                                               |
| Payment Terms        | T/T,L/C,Paypal etc.                                                                        |                                                                                                                                                                                               |
| Sample time          | 7 days after we receive your sample fee                                                    |                                                                                                                                                                                               |
| Sample fee           | normally 50\$ for per design. Sample fee is refundable when your order reach 300pcs/design |                                                                                                                                                                                               |
| Production Lead Time | in 25 days                                                                                 |                                                                                                                                                                                               |