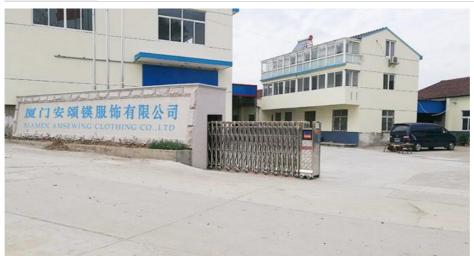

# Custom 5 Panel Nylon Rope Hat Snapback Sport Cap With Embroidery Logo Fabric Feature

#### **Basic Information**

Place of Origin: Fujian, China
Brand Name: custom
Model Number: AM177
Minimum Order Quantity: 50 pieces

Price: \$5.00/pieces 50-299 piecesPackaging Details: 25pcs/Opp bag, 100pcs/box



### **Product Specification**

Sports Cap Type: BASEBALL CAP
Panel Style: 5-Panel Hat
Age Group: Adults
Gender: Unisex
Material: Nylon
Fabric Feature: COMMON
Style: Image

Design: ODM DesignsPattern: Embroidered

Highlight: 5 Panel Nylon Rope Hat,
 Custom 5 Panel Nylon Rope Hat



### More Images









### **Product Description**

### **Product Details**



| Item                 | content                                                                                    | optional                                                                                                                                                                                      |
|----------------------|--------------------------------------------------------------------------------------------|-----------------------------------------------------------------------------------------------------------------------------------------------------------------------------------------------|
| Product Name         | OEM Custom 5 Panel Nylon Rope Hat Snapback Sport Cap With Embroidery Logo                  |