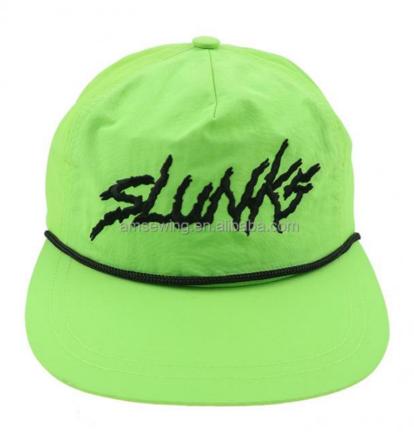

### **Product Specification**

Sports Cap Type: BASEBALL CAP
Panel Style: 5-Panel Hat
Age Group: Adults
Gender: Unisex
Material: Nylon
Fabric Feature: COMMON
Style: Image

Design: ODM DesignsPattern: Embroidered

Highlight: 5 Panel Nylon Rope Hat,
 Custom 5 Panel Nylon Rope Hat

### **Product Details**

| Item                 | content                                                                                    | optional                                                                                                                                                                                      |
|----------------------|--------------------------------------------------------------------------------------------|-----------------------------------------------------------------------------------------------------------------------------------------------------------------------------------------------|
| Product Name         | OEM Custom 5 Panel Nylon Rope Hat Snapback Sport Cap With Embroidery Logo                  |                                                                                                                                                                                               |
| Shape                | unconstructed                                                                              | unconstructed or any other design or shape                                                                                                                                                    |
| Material             | Nylon                                                                                      | Other material: BIO-washed cotton, heavy weight brushed cotton, pigment dyed, Canvas, Polyester, Acrylic and etc.                                                                             |
| Back Closure         | strap with plastic buckle                                                                  | eather back strap with brass, plastic buckle, metal<br>buckle, elastic, self-fabric back strap with metal buckle<br>etc. And other kinds of back strap closure depend on your<br>requirments. |
| Visor/Brim           | flat                                                                                       | Soft or Hard Pre-curved/flat                                                                                                                                                                  |
| Color                | custom color                                                                               | Standard color available(special colors available on request, based on pantone color card)                                                                                                    |
| Size                 | 58cm or custom                                                                             | Normally,48cm-55cm for kids,56cm-60cm for adults                                                                                                                                              |
| Logo and Design      | embroidery                                                                                 | Printing, Heat transfer printing, Applique Embroidery, 3D embroidery leather patch, woven patch, metal patch, felt applique etc.                                                              |
| моо                  | 50                                                                                         |                                                                                                                                                                                               |
| Packing              | 25pcs/polybag/inner box,4 inner boxes/carton,100pcs/carton                                 |                                                                                                                                                                                               |
| Price Term           | FOB/DDU/EXW                                                                                | Basic price offer depends on final cap's quantity and quality                                                                                                                                 |
| Shipping Method      | By sea or by air or express                                                                |                                                                                                                                                                                               |
| Payment Terms        | T/T,L/C,Paypal etc.                                                                        |                                                                                                                                                                                               |
| Sample time          | 7 days after we receive your sample fee                                                    |                                                                                                                                                                                               |
| Sample fee           | normally 50\$ for per design. Sample fee is refundable when your order reach 300pcs/design |                                                                                                                                                                                               |
| Production Lead Time | in 25 days                                                                                 |                                                                                                                                                                                               |