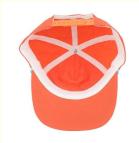

### **Product Specification**

Sports Cap Type: BASEBALL CAP
Panel Style: 5-Panel Hat
Age Group: Adults
Gender: Unisex
Material: Nylon
Fabric Feature: COMMON
Style: Image

Design: ODM DesignsPattern: Embroidered

Highlight: 5 Panel Nylon Rope Hat,
 Custom 5 Panel Nylon Rope Hat