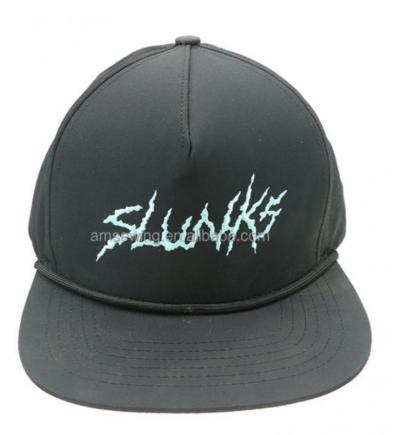

### **Product Specification**

Sports Cap Type: BASEBALL CAP
Panel Style: 5-Panel Hat
Age Group: Adults
Gender: Unisex
Material: Nylon
Fabric Feature: COMMON
Style: Image

Design: ODM DesignsPattern: Embroidered

Highlight: 5 Panel Nylon Rope Hat,
 Custom 5 Panel Nylon Rope Hat

### **Product Details**

| Item                 | content                                                                                    | optional                                                                                                                                                                                      |
|----------------------|--------------------------------------------------------------------------------------------|-----------------------------------------------------------------------------------------------------------------------------------------------------------------------------------------------|
| Product Name         | OEM Custom 5 Panel Nylon Rope Hat Snapback Sport Cap With Embroidery Logo                  |                                                                                                                                                                                               |
| Shape                | unconstructed                                                                              | unconstructed or any other design or shape                                                                                                                                                    |
| Material             | Nylon                                                                                      | Other material: BIO-washed cotton, heavy weight brushed cotton, pigment dyed, Canvas, Polyester, Acrylic and etc.                                                                             |
| Back Closure         | strap with plastic buckle                                                                  | eather back strap with brass, plastic buckle, metal<br>buckle, elastic, self-fabric back strap with metal buckle<br>etc. And other kinds of back strap closure depend on your<br>requirments. |
| Visor/Brim           | flat                                                                                       | Soft or Hard Pre-curved/flat                                                                                                                                                                  |
| Color                | custom color                                                                               | Standard color available(special colors available on request, based on pantone color card)                                                                                                    |
| Size                 | 58cm or custom                                                                             | Normally,48cm-55cm for kids,56cm-60cm for adults                                                                                                                                              |
| Logo and Design      | embroidery                                                                                 | Printing, Heat transfer printing, Applique Embroidery, 3D embroidery leather patch, woven patch, metal patch, felt applique etc.                                                              |
| моо                  | 50                                                                                         |                                                                                                                                                                                               |
| Packing              | 25pcs/polybag/inner box,4 inner boxes/carton,100pcs/carton                                 |                                                                                                                                                                                               |
| Price Term           | FOB/DDU/EXW                                                                                | Basic price offer depends on final cap's quantity and quality                                                                                                                                 |
| Shipping Method      | By sea or by air or express                                                                |                                                                                                                                                                                               |
| Payment Terms        | T/T,L/C,Paypal etc.                                                                        |                                                                                                                                                                                               |
| Sample time          | 7 days after we receive your sample fee                                                    |                                                                                                                                                                                               |
| Sample fee           | normally 50\$ for per design. Sample fee is refundable when your order reach 300pcs/design |                                                                                                                                                                                               |
| Production Lead Time | in 25 days                                                                                 |                                                                                                                                                                                               |