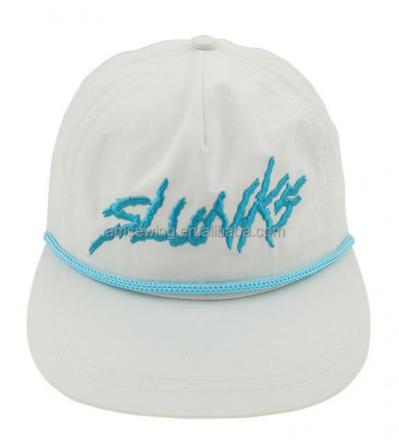

# Custom 5 Panel Nylon Rope Hat Snapback Sport Cap With Embroidery Logo Fabric Feature

### **Product Specification**

Sports Cap Type: BASEBALL CAP
Panel Style: 5-Panel Hat
Age Group: Adults
Gender: Unisex
Material: Nylon
Fabric Feature: COMMON
Style: Image

Design: ODM DesignsPattern: Embroidered