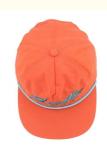

### **Product Specification**

Sports Cap Type: BASEBALL CAP
Panel Style: 5-Panel Hat
Age Group: Adults
Gender: Unisex
Material: Nylon
Fabric Feature: COMMON
Style: Image

Design: ODM DesignsPattern: Embroidered

Highlight: 5 Panel Nylon Rope Hat,
 Custom 5 Panel Nylon Rope Hat