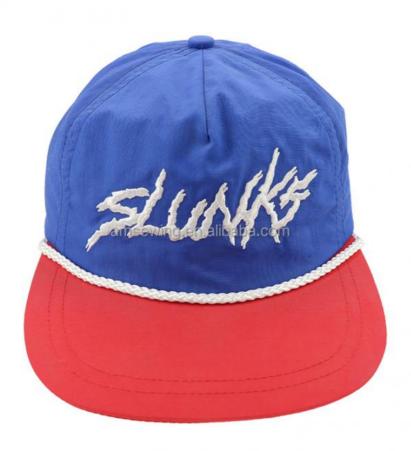

### **Product Specification**

Sports Cap Type: BASEBALL CAP
Panel Style: 5-Panel Hat
Age Group: Adults
Gender: Unisex
Material: Nylon
Fabric Feature: COMMON
Style: Image

Design: ODM DesignsPattern: Embroidered

Highlight: 5 Panel Nylon Rope Hat,
 Custom 5 Panel Nylon Rope Hat

### **Product Details**

| Item                 | content                                                                                    | optional                                                                                                                                                                                      |
|----------------------|--------------------------------------------------------------------------------------------|-----------------------------------------------------------------------------------------------------------------------------------------------------------------------------------------------|
| Product Name         | OEM Custom 5 Panel Nylon Rope Hat Snapback Sport Cap With Embroidery Logo                  |                                                                                                                                                                                               |
| Shape                | unconstructed                                                                              | unconstructed or any other design or shape                                                                                                                                                    |
| Material             | Nylon                                                                                      | Other material: BIO-washed cotton, heavy weight brushed cotton, pigment dyed, Canvas, Polyester, Acrylic and etc.                                                                             |
| Back Closure         | strap with plastic buckle                                                                  | eather back strap with brass, plastic buckle, metal<br>buckle, elastic, self-fabric back strap with metal buckle<br>etc. And other kinds of back strap closure depend on your<br>requirments. |
| Visor/Brim           | flat                                                                                       | Soft or Hard Pre-curved/flat                                                                                                                                                                  |
| Color                | custom color                                                                               | Standard color available(special colors available on request, based on pantone color card)                                                                                                    |
| Size                 | 58cm or custom                                                                             | Normally,48cm-55cm for kids,56cm-60cm for adults                                                                                                                                              |
| Logo and Design      | embroidery                                                                                 | Printing, Heat transfer printing, Applique Embroidery, 3D embroidery leather patch, woven patch, metal patch, felt applique etc.                                                              |
| моо                  | 50                                                                                         |                                                                                                                                                                                               |
| Packing              | 25pcs/polybag/inner box,4 inner boxes/carton,100pcs/carton                                 |                                                                                                                                                                                               |
| Price Term           | FOB/DDU/EXW                                                                                | Basic price offer depends on final cap's quantity and quality                                                                                                                                 |
| Shipping Method      | By sea or by air or express                                                                |                                                                                                                                                                                               |
| Payment Terms        | T/T,L/C,Paypal etc.                                                                        |                                                                                                                                                                                               |
| Sample time          | 7 days after we receive your sample fee                                                    |                                                                                                                                                                                               |
| Sample fee           | normally 50\$ for per design. Sample fee is refundable when your order reach 300pcs/design |                                                                                                                                                                                               |
| Production Lead Time | in 25 days                                                                                 |                                                                                                                                                                                               |