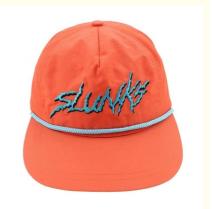

# Custom 5 Panel Nylon Rope Hat Snapback Sport Cap With Embroidery Logo Fabric Feature

### **Product Specification**

Sports Cap Type: BASEBALL CAP
Panel Style: 5-Panel Hat
Age Group: Adults
Gender: Unisex
Material: Nylon
Fabric Feature: COMMON
Style: Image

Design: ODM DesignsPattern: Embroidered

Highlight: 5 Panel Nylon Rope Hat,
 Custom 5 Panel Nylon Rope Hat