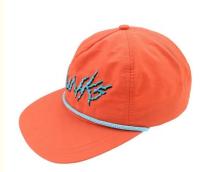

# Custom 5 Panel Nylon Rope Hat Snapback Sport Cap With Embroidery Logo Fabric Feature

### **Product Specification**

Sports Cap Type: BASEBALL CAP
Panel Style: 5-Panel Hat
Age Group: Adults
Gender: Unisex
Material: Nylon
Fabric Feature: COMMON
Style: Image

Design: ODM DesignsPattern: Embroidered

Highlight: 5 Panel Nylon Rope Hat,
 Custom 5 Panel Nylon Rope Hat