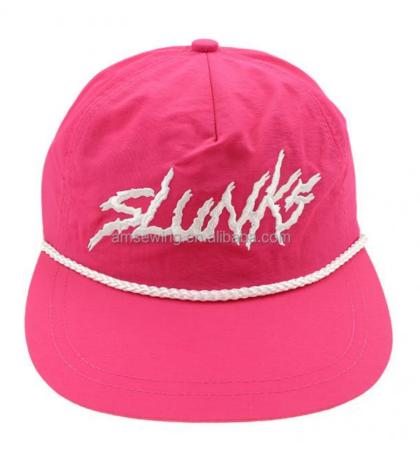

### **Product Specification**

Sports Cap Type: BASEBALL CAP
Panel Style: 5-Panel Hat
Age Group: Adults
Gender: Unisex
Material: Nylon
Fabric Feature: COMMON
Style: Image

Design: ODM DesignsPattern: Embroidered

Highlight: 5 Panel Nylon Rope Hat,
 Custom 5 Panel Nylon Rope Hat

### **Product Details**

| Item                 | content                                                                                    | optional                                                                                                                                                                                      |
|----------------------|--------------------------------------------------------------------------------------------|-----------------------------------------------------------------------------------------------------------------------------------------------------------------------------------------------|
| Product Name         | OEM Custom 5 Panel Nylon Rope Hat Snapback Sport Cap With Embroidery Logo                  |                                                                                                                                                                                               |
| Shape                | unconstructed                                                                              | unconstructed or any other design or shape                                                                                                                                                    |
| Material             | Nylon                                                                                      | Other material: BIO-washed cotton, heavy weight brushed cotton, pigment dyed, Canvas, Polyester, Acrylic and etc.                                                                             |
| Back Closure         | strap with plastic buckle                                                                  | eather back strap with brass, plastic buckle, metal<br>buckle, elastic, self-fabric back strap with metal buckle<br>etc. And other kinds of back strap closure depend on your<br>requirments. |
| Visor/Brim           | flat                                                                                       | Soft or Hard Pre-curved/flat                                                                                                                                                                  |
| Color                | custom color                                                                               | Standard color available(special colors available on request, based on pantone color card)                                                                                                    |
| Size                 | 58cm or custom                                                                             | Normally,48cm-55cm for kids,56cm-60cm for adults                                                                                                                                              |
| Logo and Design      | embroidery                                                                                 | Printing, Heat transfer printing, Applique Embroidery, 3D embroidery leather patch, woven patch, metal patch, felt applique etc.                                                              |
| моо                  | 50                                                                                         |                                                                                                                                                                                               |
| Packing              | 25pcs/polybag/inner box,4 inner boxes/carton,100pcs/carton                                 |                                                                                                                                                                                               |
| Price Term           | FOB/DDU/EXW                                                                                | Basic price offer depends on final cap's quantity and quality                                                                                                                                 |
| Shipping Method      | By sea or by air or express                                                                |                                                                                                                                                                                               |
| Payment Terms        | T/T,L/C,Paypal etc.                                                                        |                                                                                                                                                                                               |
| Sample time          | 7 days after we receive your sample fee                                                    |                                                                                                                                                                                               |
| Sample fee           | normally 50\$ for per design. Sample fee is refundable when your order reach 300pcs/design |                                                                                                                                                                                               |
| Production Lead Time | in 25 days                                                                                 |                                                                                                                                                                                               |