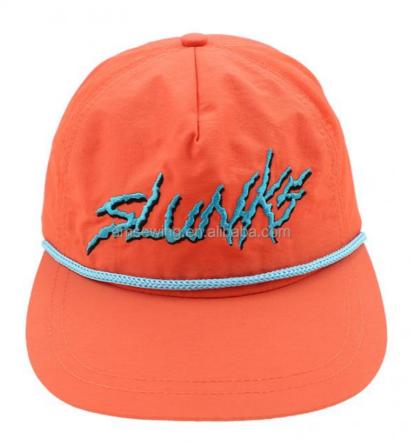

### **Product Specification**

Sports Cap Type: BASEBALL CAP
Panel Style: 5-Panel Hat
Age Group: Adults
Gender: Unisex
Material: Nylon
Fabric Feature: COMMON
Style: Image

Design: ODM DesignsPattern: Embroidered

Highlight: 5 Panel Nylon Rope Hat,
 Custom 5 Panel Nylon Rope Hat

### **Product Details**

| Item                 | content                                                                                    | optional                                                                                                                                                                                      |
|----------------------|--------------------------------------------------------------------------------------------|-----------------------------------------------------------------------------------------------------------------------------------------------------------------------------------------------|
| Product Name         | OEM Custom 5 Panel Nylon Rope Hat Snapback Sport Cap With Embroidery Logo                  |                                                                                                                                                                                               |
| Shape                | unconstructed                                                                              | unconstructed or any other design or shape                                                                                                                                                    |
| Material             | Nylon                                                                                      | Other material: BIO-washed cotton, heavy weight brushed cotton, pigment dyed, Canvas, Polyester, Acrylic and etc.                                                                             |
| Back Closure         | strap with plastic buckle                                                                  | eather back strap with brass, plastic buckle, metal<br>buckle, elastic, self-fabric back strap with metal buckle<br>etc. And other kinds of back strap closure depend on your<br>requirments. |
| Visor/Brim           | flat                                                                                       | Soft or Hard Pre-curved/flat                                                                                                                                                                  |
| Color                | custom color                                                                               | Standard color available(special colors available on request, based on pantone color card)                                                                                                    |
| Size                 | 58cm or custom                                                                             | Normally,48cm-55cm for kids,56cm-60cm for adults                                                                                                                                              |
| Logo and Design      | embroidery                                                                                 | Printing, Heat transfer printing, Applique Embroidery, 3D embroidery leather patch, woven patch, metal patch, felt applique etc.                                                              |
| моо                  | 50                                                                                         |                                                                                                                                                                                               |
| Packing              | 25pcs/polybag/inner box,4 inner boxes/carton,100pcs/carton                                 |                                                                                                                                                                                               |
| Price Term           | FOB/DDU/EXW                                                                                | Basic price offer depends on final cap's quantity and quality                                                                                                                                 |
| Shipping Method      | By sea or by air or express                                                                |                                                                                                                                                                                               |
| Payment Terms        | T/T,L/C,Paypal etc.                                                                        |                                                                                                                                                                                               |
| Sample time          | 7 days after we receive your sample fee                                                    |                                                                                                                                                                                               |
| Sample fee           | normally 50\$ for per design. Sample fee is refundable when your order reach 300pcs/design |                                                                                                                                                                                               |
| Production Lead Time | in 25 days                                                                                 |                                                                                                                                                                                               |