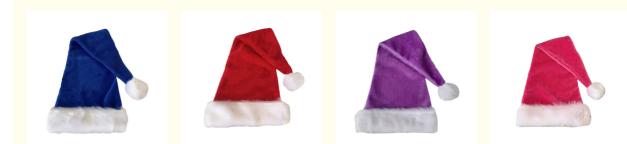

## **OEM ODM Designs Plush Felt Knitted Pom Pom Santa Hat For Christmas Decorations**

### **Basic Information**

- Place of Origin:
- Brand Name: Model Number:
- Fujian, China Amsewing Santa Hat
- Minimum Order Quantity:
- Price:
- 50 pieces

\$4.80/pieces 50-199 pieces

### **Product Specification**

• Printing Methods: Embossed • Fabric Feature: COMMON • Size: 58 Adjustable Maching Embroidery, 3D Embroidery • Technics: • Gender: Unisex • Age Group: Adults • Style: Image Argyle, Camouflage, Character, Hand-• Pattern Type: painted, Letter, Others • Applicable Scene: Sports, SKI, Outdoor, Daily, Casual, Party, Cycling, Traveling • Winter Hat Type: Pompom Knitted Beanie Hats Felt Material:

Winter

50



### More Images

Season:

D - -!---

• MOQ:



### **Product Description**



**Product Specification** 

# PRODUCT SPECIFICATION

| Item                    | content                                                                                            | optional                                                                                                                                |  |
|-------------------------|----------------------------------------------------------------------------------------------------|-----------------------------------------------------------------------------------------------------------------------------------------|--|
| Product Name            | Custom High Quality Plush Kids Adult Felt Knitted Santa Hat Wholesale<br>Christmas Decorations Hat |