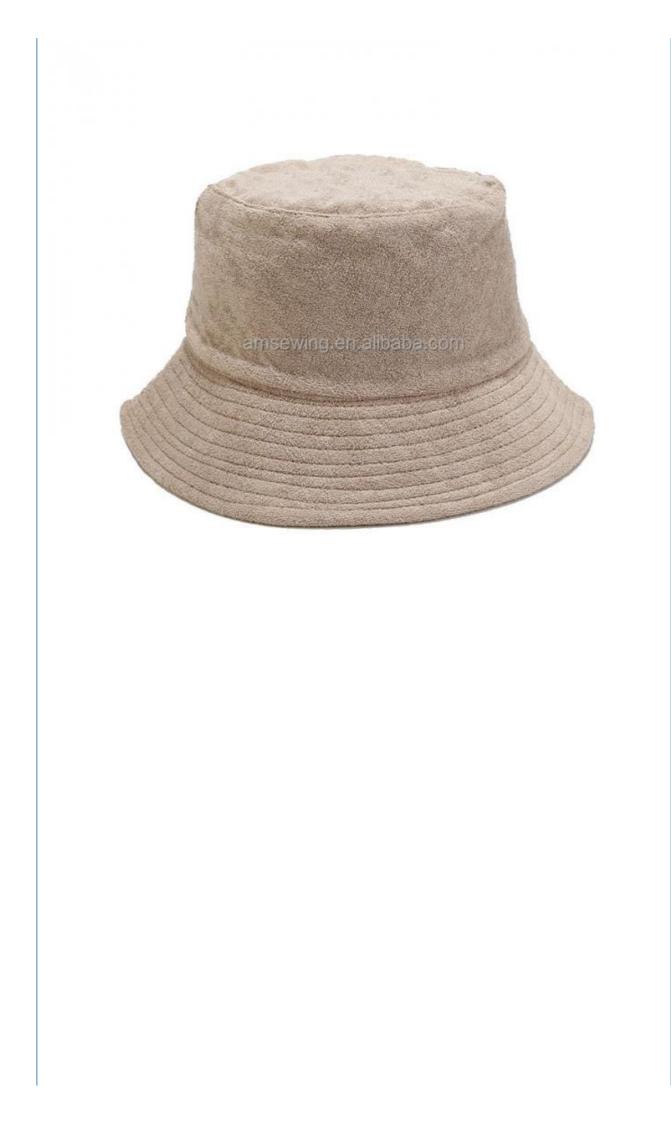

## 48CM Blank Terry Towel Bucket Hat For Adults Unisex Embroidery Towel Warmer

### **Product Description**

Blank Terry Towel Bucket Hat for Adults Unisex Custom Printed Embroidery Logo Towel Warmer