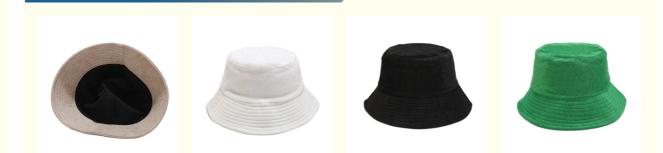

More Images

### Product Description

| Item                    | content                                                                                             | optional                                                                                                                                                                                       |
|-------------------------|-----------------------------------------------------------------------------------------------------|------------------------------------------------------------------------------------------------------------------------------------------------------------------------------------------------|
| Product Name            | Custom Printed Embroidery Logo Towel Warmer Hat Wholesale High Quality Blank Terry Towel Bucket Hat |                                                                                                                                                                                                |
| Shape                   |                                                                                                     | unconstructed or any other design or shape                                                                                                                                                     |
| Material                | Towel                                                                                               | Other material: BIO-washed cotton, heavy weight brushed cotton, pigment dyed, Canvas, Polyester, Acrylic and etc.                                                                              |
| Back Closure            |                                                                                                     | leather back strap with brass, plastic buckle, metal<br>buckle, elastic, self-fabric back strap with metal buckle<br>etc. And other<br>kinds of back strap closure depend on your requirments. |
| Visor/Brim              |                                                                                                     | Soft or Hard Pre-curved/flat                                                                                                                                                                   |
| Color                   | custom color                                                                                        | Standard color available(special colors available on request, based on pantone color card)                                                                                                     |
| Size                    | 58cm or custom                                                                                      | Normally,48cm-55cm for kids,56cm-60cm for adults                                                                                                                                               |
| Logo and<br>Design      | printing                                                                                            | Printing, Heat transfer printing, Applique Embroidery, 3D embroidery leather patch, woven patch, metal patch, felt applique etc.                                                               |
| MOQ                     | 50                                                                                                  |                                                                                                                                                                                                |
| Packing                 | 25pcs/polybag/inner box,4 inner boxes/carton,100pcs/carton                                          |                                                                                                                                                                                                |
| Price Term              | FOB/DDU/EXW                                                                                         | Basic price offer depends on final cap's quantity and quality                                                                                                                                  |
| Shipping<br>Method      | By sea or by air or express                                                                         |                                                                                                                                                                                                |
| Payment Terms           | T/T,L/C,Paypal etc.                                                                                 |                                                                                                                                                                                                |
| Sample time             | 7 days after we receive your sample fee                                                             |                                                                                                                                                                                                |
| Sample fee              | normally 50\$ for per design. Sample fee is refundable when your order reach 300pcs/design          |                                                                                                                                                                                                |
| Production<br>Lead Time | in 25 days                                                                                          |                                                                                                                                                                                                |