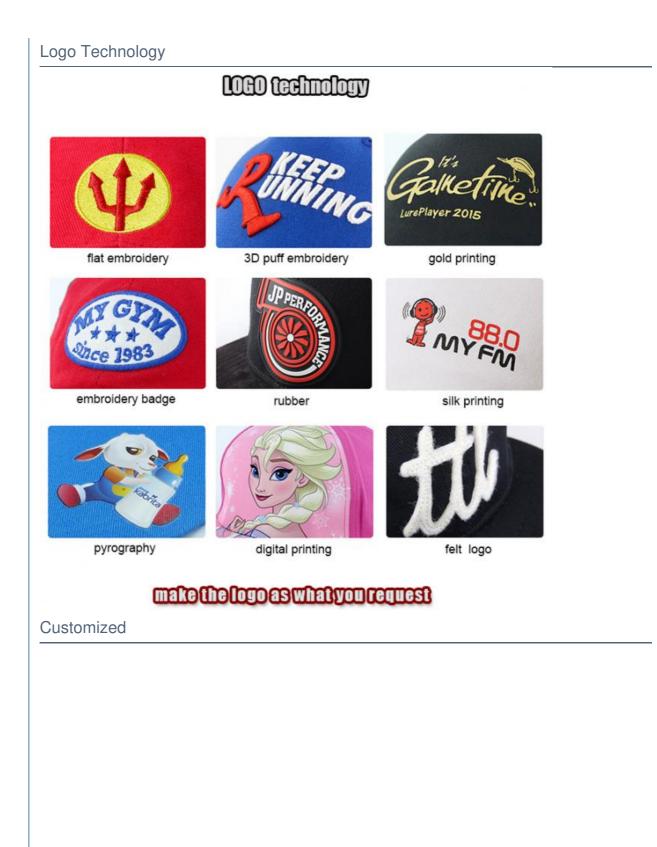

### **Product Description**

Blank Terry Towel Bucket Hat for Adults Unisex Custom Printed Embroidery Logo Towel Warmer

### Product Description

| Item                    | content                                                                                             | optional                                                                                                                                                                                       |
|-------------------------|-----------------------------------------------------------------------------------------------------|------------------------------------------------------------------------------------------------------------------------------------------------------------------------------------------------|
| Product Name            | Custom Printed Embroidery Logo Towel Warmer Hat Wholesale High Quality Blank Terry Towel Bucket Hat |                                                                                                                                                                                                |
| Shape                   |                                                                                                     | unconstructed or any other design or shape                                                                                                                                                     |
| Material                | Towel                                                                                               | Other material: BIO-washed cotton, heavy weight brushed cotton, pigment dyed, Canvas, Polyester, Acrylic and etc.                                                                              |
| Back Closure            |                                                                                                     | leather back strap with brass, plastic buckle, metal<br>buckle, elastic, self-fabric back strap with metal buckle<br>etc. And other<br>kinds of back strap closure depend on your requirments. |
| Visor/Brim              |                                                                                                     | Soft or Hard Pre-curved/flat                                                                                                                                                                   |
| Color                   | custom color                                                                                        | Standard color available(special colors available on request, based on pantone color card)                                                                                                     |
| Size                    | 58cm or custom                                                                                      | Normally,48cm-55cm for kids,56cm-60cm for adults                                                                                                                                               |
| Logo and<br>Design      | printing                                                                                            | Printing, Heat transfer printing, Applique Embroidery, 3D embroidery leather patch, woven patch, metal patch, felt applique etc.                                                               |
| MOQ                     | 50                                                                                                  |                                                                                                                                                                                                |
| Packing                 | 25pcs/polybag/inner box,4 inner boxes/carton,100pcs/carton                                          |                                                                                                                                                                                                |
| Price Term              | FOB/DDU/EXW                                                                                         | Basic price offer depends on final cap's quantity and quality                                                                                                                                  |
| Shipping<br>Method      | By sea or by air or express                                                                         |                                                                                                                                                                                                |
| Payment Terms           | T/T,L/C,Paypal etc.                                                                                 |                                                                                                                                                                                                |
| Sample time             | 7 days after we receive your sample fee                                                             |                                                                                                                                                                                                |
| Sample fee              | normally 50\$ for per design. Sample fee is refundable when your order reach 300pcs/design          |                                                                                                                                                                                                |
| Production<br>Lead Time | in 25 days                                                                                          |                                                                                                                                                                                                |