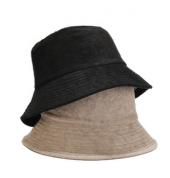

## 48CM Blank Terry Towel Bucket Hat For Adults Unisex Embroidery Towel Warmer

### **Product Description**

Blank Terry Towel Bucket Hat for Adults Unisex Custom Printed Embroidery Logo Towel Warmer