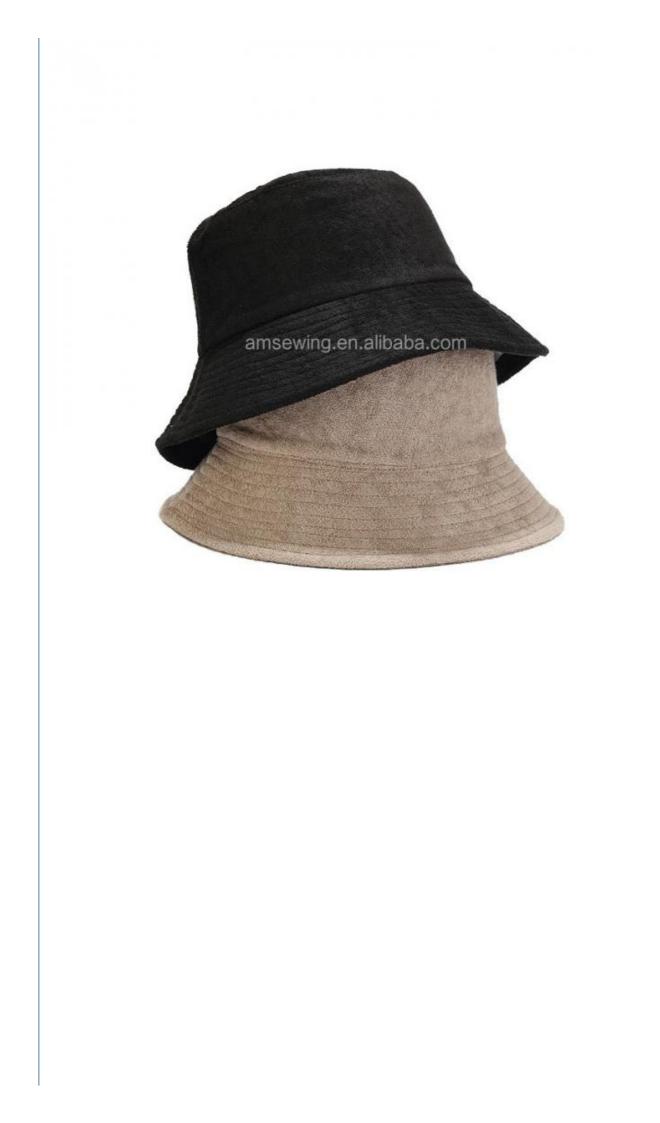

## 48CM Blank Terry Towel Bucket Hat For Adults Unisex Embroidery Towel Warmer

### **Product Description**

Blank Terry Towel Bucket Hat for Adults Unisex Custom Printed Embroidery Logo Towel Warmer