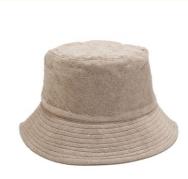

## 48CM Blank Terry Towel Bucket Hat For Adults Unisex Embroidery Towel Warmer

### **Product Description**

Blank Terry Towel Bucket Hat for Adults Unisex Custom Printed Embroidery Logo Towel Warmer