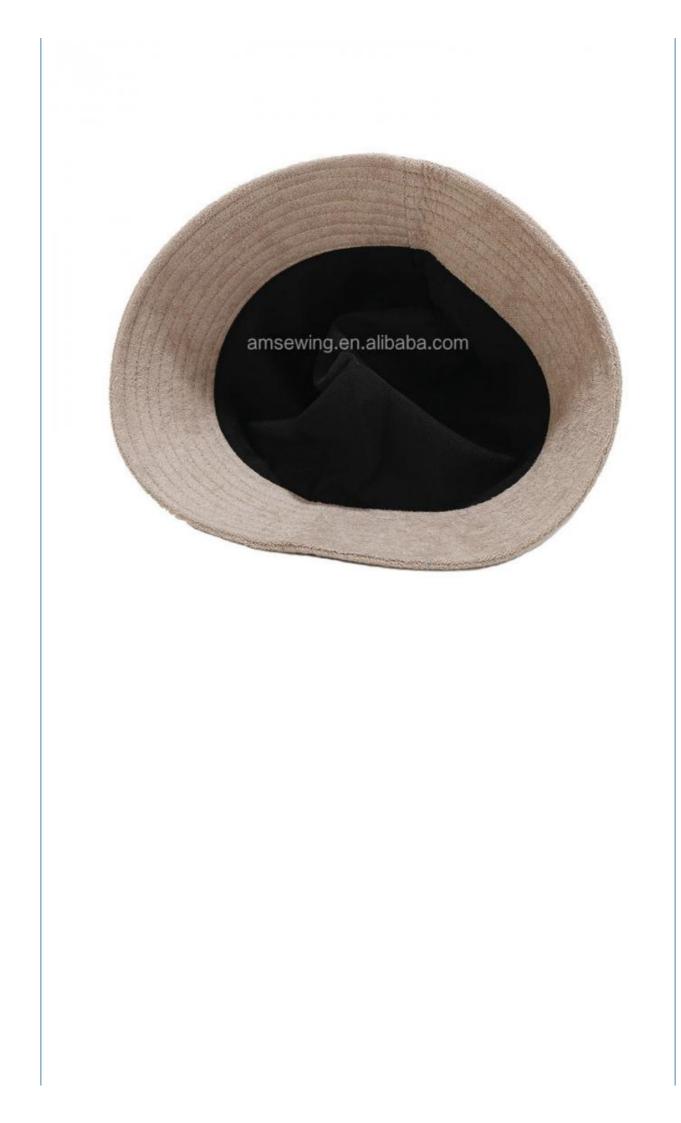

### Product Description

| Item                    | content                                                                                             | optional                                                                                                                                                                                       |
|-------------------------|-----------------------------------------------------------------------------------------------------|------------------------------------------------------------------------------------------------------------------------------------------------------------------------------------------------|
| Product Name            | Custom Printed Embroidery Logo Towel Warmer Hat Wholesale High Quality Blank Terry Towel Bucket Hat |                                                                                                                                                                                                |
| Shape                   |                                                                                                     | unconstructed or any other design or shape                                                                                                                                                     |
| Material                | Towel                                                                                               | Other material: BIO-washed cotton, heavy weight brushed cotton, pigment dyed, Canvas, Polyester, Acrylic and etc.                                                                              |
| Back Closure            |                                                                                                     | leather back strap with brass, plastic buckle, metal<br>buckle, elastic, self-fabric back strap with metal buckle<br>etc. And other<br>kinds of back strap closure depend on your requirments. |
| Visor/Brim              |                                                                                                     | Soft or Hard Pre-curved/flat                                                                                                                                                                   |
| Color                   | custom color                                                                                        | Standard color available(special colors available on request, based on pantone color card)                                                                                                     |
| Size                    | 58cm or custom                                                                                      | Normally,48cm-55cm for kids,56cm-60cm for adults                                                                                                                                               |
| Logo and<br>Design      | printing                                                                                            | Printing, Heat transfer printing, Applique Embroidery, 3D embroidery leather patch, woven patch, metal patch, felt applique etc.                                                               |
| MOQ                     | 50                                                                                                  |                                                                                                                                                                                                |
| Packing                 | 25pcs/polybag/inner box,4 inner boxes/carton,100pcs/carton                                          |                                                                                                                                                                                                |
| Price Term              | FOB/DDU/EXW                                                                                         | Basic price offer depends on final cap's quantity and quality                                                                                                                                  |
| Shipping<br>Method      | By sea or by air or express                                                                         |                                                                                                                                                                                                |
| Payment Terms           | T/T,L/C,Paypal etc.                                                                                 |                                                                                                                                                                                                |
| Sample time             | 7 days after we receive your sample fee                                                             |                                                                                                                                                                                                |
| Sample fee              | normally 50\$ for per design. Sample fee is refundable when your order reach 300pcs/design          |                                                                                                                                                                                                |
| Production<br>Lead Time | in 25 days                                                                                          |                                                                                                                                                                                                |