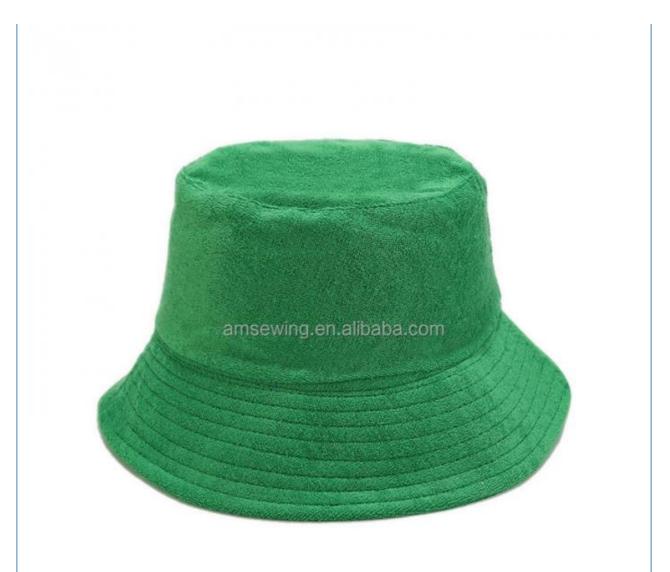

## 48CM Blank Terry Towel Bucket Hat For Adults Unisex Embroidery Towel Warmer

### **Product Description**

Blank Terry Towel Bucket Hat for Adults Unisex Custom Printed Embroidery Logo Towel Warmer

### Product Description

| Item                    | content                                                                                             | optional                                                                                                                                                                                       |
|-------------------------|-----------------------------------------------------------------------------------------------------|------------------------------------------------------------------------------------------------------------------------------------------------------------------------------------------------|
| Product Name            | Custom Printed Embroidery Logo Towel Warmer Hat Wholesale High Quality Blank Terry Towel Bucket Hat |                                                                                                                                                                                                |
| Shape                   |                                                                                                     | unconstructed or any other design or shape                                                                                                                                                     |
| Material                | Towel                                                                                               | Other material: BIO-washed cotton, heavy weight brushed cotton, pigment dyed, Canvas, Polyester, Acrylic and etc.                                                                              |
| Back Closure            |                                                                                                     | leather back strap with brass, plastic buckle, metal<br>buckle, elastic, self-fabric back strap with metal buckle<br>etc. And other<br>kinds of back strap closure depend on your requirments. |
| Visor/Brim              |                                                                                                     | Soft or Hard Pre-curved/flat                                                                                                                                                                   |
| Color                   | custom color                                                                                        | Standard color available(special colors available on request, based on pantone color card)                                                                                                     |
| Size                    | 58cm or custom                                                                                      | Normally,48cm-55cm for kids,56cm-60cm for adults                                                                                                                                               |
| Logo and<br>Design      | printing                                                                                            | Printing, Heat transfer printing, Applique Embroidery, 3D embroidery leather patch, woven patch, metal patch, felt applique etc.                                                               |
| MOQ                     | 50                                                                                                  |                                                                                                                                                                                                |
| Packing                 | 25pcs/polybag/inner box,4 inner boxes/carton,100pcs/carton                                          |                                                                                                                                                                                                |
| Price Term              | FOB/DDU/EXW                                                                                         | Basic price offer depends on final cap's quantity and quality                                                                                                                                  |
| Shipping<br>Method      | By sea or by air or express                                                                         |                                                                                                                                                                                                |
| Payment Terms           | T/T,L/C,Paypal etc.                                                                                 |                                                                                                                                                                                                |
| Sample time             | 7 days after we receive your sample fee                                                             |                                                                                                                                                                                                |
| Sample fee              | normally 50\$ for per design. Sample fee is refundable when your order reach 300pcs/design          |                                                                                                                                                                                                |
| Production<br>Lead Time | in 25 days                                                                                          |                                                                                                                                                                                                |