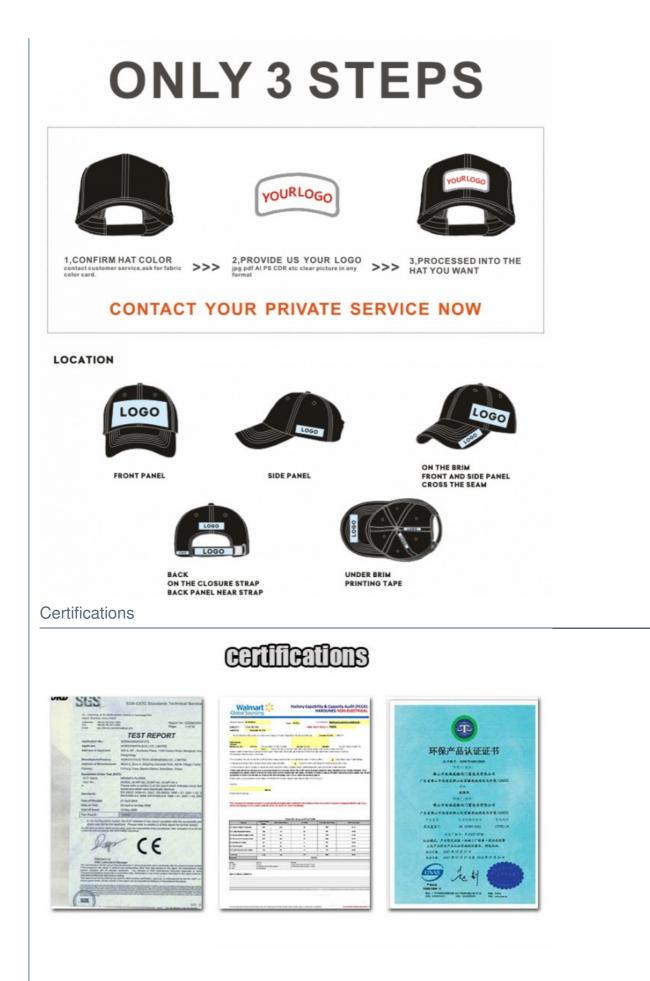

### Product Description

| Item                    | content                                                                                             | optional                                                                                                                                                                                       |
|-------------------------|-----------------------------------------------------------------------------------------------------|------------------------------------------------------------------------------------------------------------------------------------------------------------------------------------------------|
| Product Name            | Custom Printed Embroidery Logo Towel Warmer Hat Wholesale High Quality Blank Terry Towel Bucket Hat |                                                                                                                                                                                                |
| Shape                   |                                                                                                     | unconstructed or any other design or shape                                                                                                                                                     |
| Material                | Towel                                                                                               | Other material: BIO-washed cotton, heavy weight brushed cotton, pigment dyed, Canvas, Polyester, Acrylic and etc.                                                                              |
| Back Closure            |                                                                                                     | leather back strap with brass, plastic buckle, metal<br>buckle, elastic, self-fabric back strap with metal buckle<br>etc. And other<br>kinds of back strap closure depend on your requirments. |
| Visor/Brim              |                                                                                                     | Soft or Hard Pre-curved/flat                                                                                                                                                                   |
| Color                   | custom color                                                                                        | Standard color available(special colors available on request, based on pantone color card)                                                                                                     |
| Size                    | 58cm or custom                                                                                      | Normally,48cm-55cm for kids,56cm-60cm for adults                                                                                                                                               |
| Logo and<br>Design      | printing                                                                                            | Printing, Heat transfer printing, Applique Embroidery, 3D embroidery leather patch, woven patch, metal patch, felt applique etc.                                                               |
| MOQ                     | 50                                                                                                  |                                                                                                                                                                                                |
| Packing                 | 25pcs/polybag/inner box,4 inner boxes/carton,100pcs/carton                                          |                                                                                                                                                                                                |
| Price Term              | FOB/DDU/EXW                                                                                         | Basic price offer depends on final cap's quantity and quality                                                                                                                                  |
| Shipping<br>Method      | By sea or by air or express                                                                         |                                                                                                                                                                                                |
| Payment Terms           | T/T,L/C,Paypal etc.                                                                                 |                                                                                                                                                                                                |
| Sample time             | 7 days after we receive your sample fee                                                             |                                                                                                                                                                                                |
| Sample fee              | normally 50\$ for per design. Sample fee is refundable when your order reach 300pcs/design          |                                                                                                                                                                                                |
| Production<br>Lead Time | in 25 days                                                                                          |                                                                                                                                                                                                |