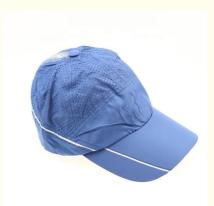

### Panel Style 6-Panel Hat Custom Quick Dry Running Sports Hat With Logo Design

#### **Product Specification**

| <ul> <li>Panel Style:</li> </ul>       | 6-Panel Hat                                                                     |
|----------------------------------------|---------------------------------------------------------------------------------|
| • Fabric Feature:                      | COMMON                                                                          |
| <ul> <li>Material:</li> </ul>          | 100% Polyester                                                                  |
| Gender:                                | Unisex                                                                          |
| Age Group:                             | Adults                                                                          |
| • Style:                               | Fashion, Sporty, Party, Character, Street Style                                 |
| <ul> <li>Applicable Season:</li> </ul> | Four Seasons                                                                    |
| Applicable Scene:                      | Sports, Travel, Outdoor, Casual, Party,<br>Beach, Fishing, Cycling, Go Shopping |
| • Design:                              | ODM Designs                                                                     |
| <ul> <li>Sports Cap Type:</li> </ul>   | BASEBALL CAP                                                                    |
| • Pattern:                             | Embroidered, Printed, Embossed, Plain,<br>Knitted                               |
|                                        |                                                                                 |