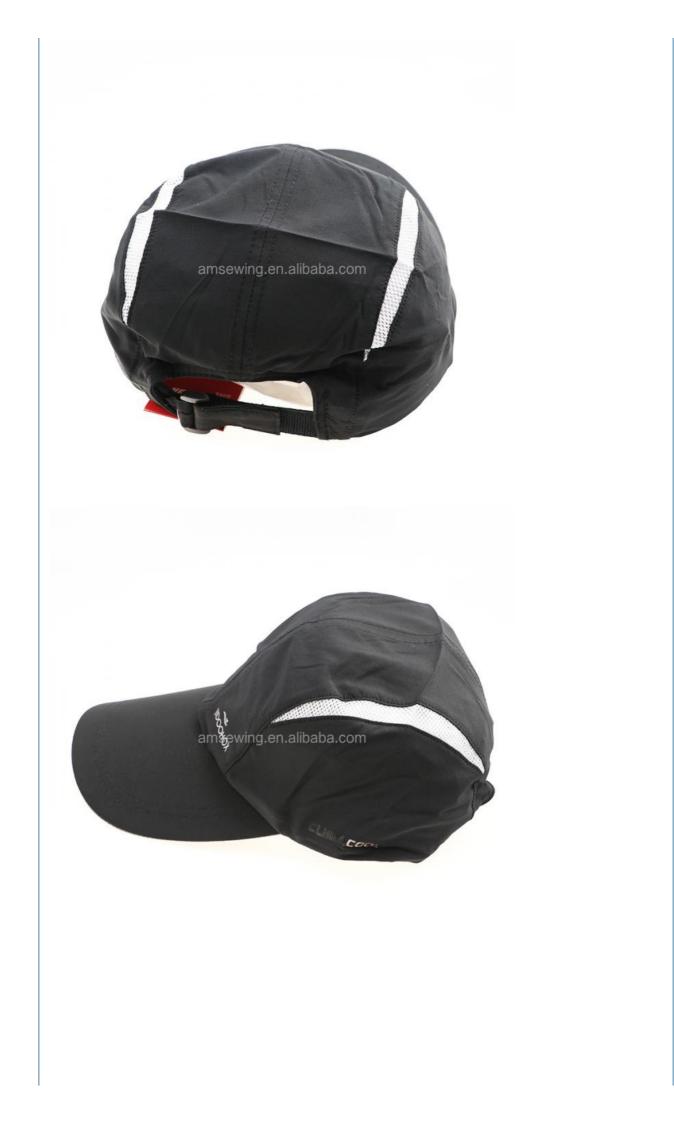

### More Images

• Port:

• Highlight:

#### **Product Details**

| Item                 | content                                                                                    | optional                                                                                                                                                                                       |  |
|----------------------|--------------------------------------------------------------------------------------------|------------------------------------------------------------------------------------------------------------------------------------------------------------------------------------------------|--|
| Product Name         | custom quick dry running sports hat with logo design                                       |                                                                                                                                                                                                |  |
| Shape                | unconstructed                                                                              | constructed or any other design or shape                                                                                                                                                       |  |
| Material             | 100% polyester                                                                             | Other material: BIO-washed cotton, heavy weight brushed cotton, pigment dyed, Canvas, Polyester, Acrylic and etc.                                                                              |  |
| Back Closure         | elastic                                                                                    | leather back strap with brass, plastic buckle, metal buckle,<br>elastic, self-fabric back strap with metal buckle etc. And<br>other kinds of back strap closure depend on your<br>requirments. |  |
| Visor/Brim           | pre-curved                                                                                 | Soft or Hard Pre-curved/flat                                                                                                                                                                   |  |
| Color                | custom color                                                                               | Standard color available(special colors available on request, based on pantone color card)                                                                                                     |  |
| Size                 | 58cm or custom                                                                             | Normally,48cm-55cm for kids,56cm-60cm for adults                                                                                                                                               |  |
| Logo and Design      | embroidery                                                                                 | Printing, Heat transfer printing, Applique Embroidery, 3D<br>embroidery leather patch, woven patch, metal patch, felt<br>applique etc.                                                         |  |
| MOQ                  | 50                                                                                         |                                                                                                                                                                                                |  |
| Packing              | 25pcs/polybag/inner box,4 inner boxes/carton,100pcs/carton                                 |                                                                                                                                                                                                |  |
| Price Term           | FOB/DDU/EXW                                                                                | Basic price offer depends on final cap's quantity and quality                                                                                                                                  |  |
| Shipping Method      | By sea or by air or express                                                                |                                                                                                                                                                                                |  |
| Payment Terms        | T/T,L/C,Paypal etc.                                                                        |                                                                                                                                                                                                |  |
| Sample time          | 7 days after we receive your sample fee                                                    |                                                                                                                                                                                                |  |
| Sample fee           | normally 50\$ for per design. Sample fee is refundable when your order reach 300pcs/design |                                                                                                                                                                                                |  |
| Production Lead Time |                                                                                            |                                                                                                                                                                                                |  |