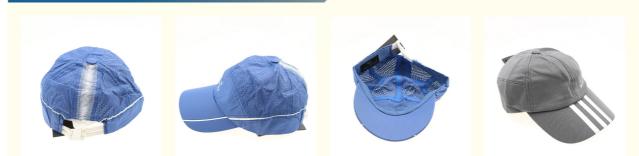

### Panel Style 6-Panel Hat Custom Quick Dry Running Sports Hat With Logo Design

#### **Product Specification**

| <ul> <li>Panel Style:</li> </ul>       | 6-Panel Hat                                                                     |
|----------------------------------------|---------------------------------------------------------------------------------|
| • Fabric Feature:                      | COMMON                                                                          |
| <ul> <li>Material:</li> </ul>          | 100% Polyester                                                                  |
| Gender:                                | Unisex                                                                          |
| Age Group:                             | Adults                                                                          |
| • Style:                               | Fashion, Sporty, Party, Character, Street Style                                 |
| <ul> <li>Applicable Season:</li> </ul> | Four Seasons                                                                    |
| Applicable Scene:                      | Sports, Travel, Outdoor, Casual, Party,<br>Beach, Fishing, Cycling, Go Shopping |
| • Design:                              | ODM Designs                                                                     |
| <ul> <li>Sports Cap Type:</li> </ul>   | BASEBALL CAP                                                                    |
| • Pattern:                             | Embroidered, Printed, Embossed, Plain,<br>Knitted                               |
|                                        |                                                                                 |

Xiamen

Logo Design Running Sports Hat,