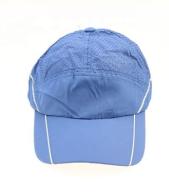

### Panel Style 6-Panel Hat Custom Quick Dry Running Sports Hat With Logo Design

#### **Product Specification**

| <ul> <li>Panel Style:</li> </ul>       | 6-Panel Hat                                                                     |
|----------------------------------------|---------------------------------------------------------------------------------|
| • Fabric Feature:                      | COMMON                                                                          |
| <ul> <li>Material:</li> </ul>          | 100% Polyester                                                                  |
| Gender:                                | Unisex                                                                          |
| Age Group:                             | Adults                                                                          |
| • Style:                               | Fashion, Sporty, Party, Character, Street Style                                 |
| <ul> <li>Applicable Season:</li> </ul> | Four Seasons                                                                    |
| Applicable Scene:                      | Sports, Travel, Outdoor, Casual, Party,<br>Beach, Fishing, Cycling, Go Shopping |
| • Design:                              | ODM Designs                                                                     |
| <ul> <li>Sports Cap Type:</li> </ul>   | BASEBALL CAP                                                                    |
| • Pattern:                             | Embroidered, Printed, Embossed, Plain,<br>Knitted                               |
|                                        |                                                                                 |