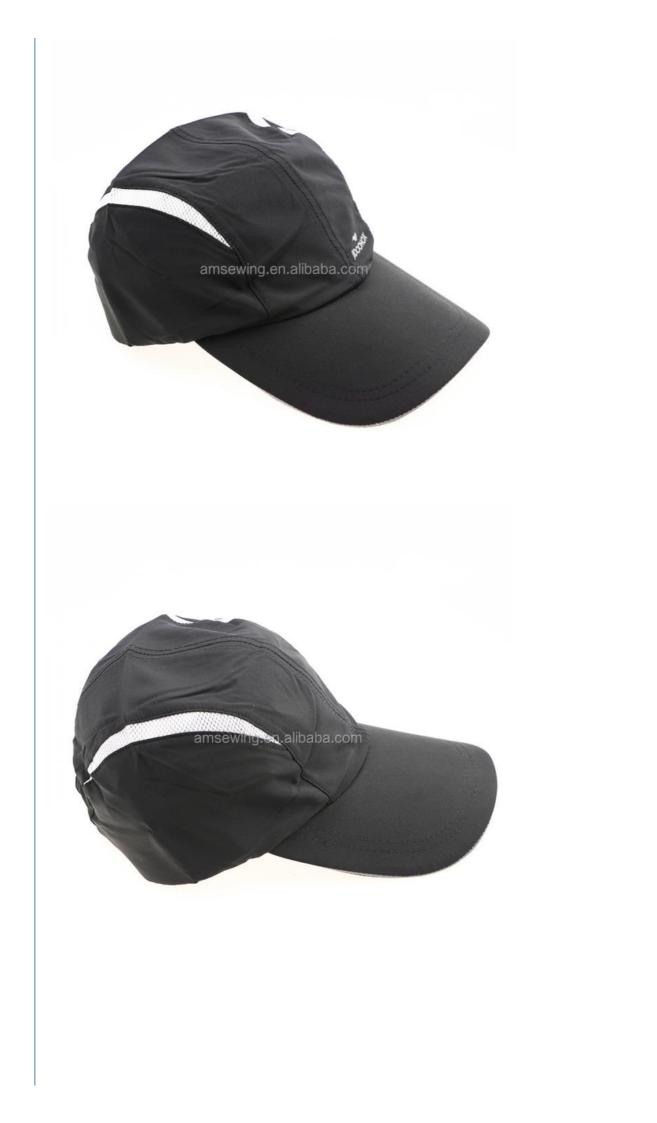

### More Images

• Port:

• Highlight:

#### **Product Details**

| Item                 | content                                                                                    | optional                                                                                                                                                                                       |  |
|----------------------|--------------------------------------------------------------------------------------------|------------------------------------------------------------------------------------------------------------------------------------------------------------------------------------------------|--|
| Product Name         | custom quick dry running sports hat with logo design                                       |                                                                                                                                                                                                |  |
| Shape                | unconstructed                                                                              | constructed or any other design or shape                                                                                                                                                       |  |
| Material             | 100% polyester                                                                             | Other material: BIO-washed cotton, heavy weight brushed cotton, pigment dyed, Canvas, Polyester, Acrylic and etc.                                                                              |  |
| Back Closure         | elastic                                                                                    | leather back strap with brass, plastic buckle, metal buckle,<br>elastic, self-fabric back strap with metal buckle etc. And<br>other kinds of back strap closure depend on your<br>requirments. |  |
| Visor/Brim           | pre-curved                                                                                 | Soft or Hard Pre-curved/flat                                                                                                                                                                   |  |
| Color                | custom color                                                                               | Standard color available(special colors available on request, based on pantone color card)                                                                                                     |  |
| Size                 | 58cm or custom                                                                             | Normally,48cm-55cm for kids,56cm-60cm for adults                                                                                                                                               |  |
| Logo and Design      | embroidery                                                                                 | Printing, Heat transfer printing, Applique Embroidery, 3D<br>embroidery leather patch, woven patch, metal patch, felt<br>applique etc.                                                         |  |
| MOQ                  | 50                                                                                         |                                                                                                                                                                                                |  |
| Packing              | 25pcs/polybag/inner box,4 inner boxes/carton,100pcs/carton                                 |                                                                                                                                                                                                |  |
| Price Term           | FOB/DDU/EXW                                                                                | Basic price offer depends on final cap's quantity and quality                                                                                                                                  |  |
| Shipping Method      | By sea or by air or express                                                                |                                                                                                                                                                                                |  |
| Payment Terms        | T/T,L/C,Paypal etc.                                                                        |                                                                                                                                                                                                |  |
| Sample time          | 7 days after we receive your sample fee                                                    |                                                                                                                                                                                                |  |
| Sample fee           | normally 50\$ for per design. Sample fee is refundable when your order reach 300pcs/design |                                                                                                                                                                                                |  |
| Production Lead Time |                                                                                            |                                                                                                                                                                                                |  |