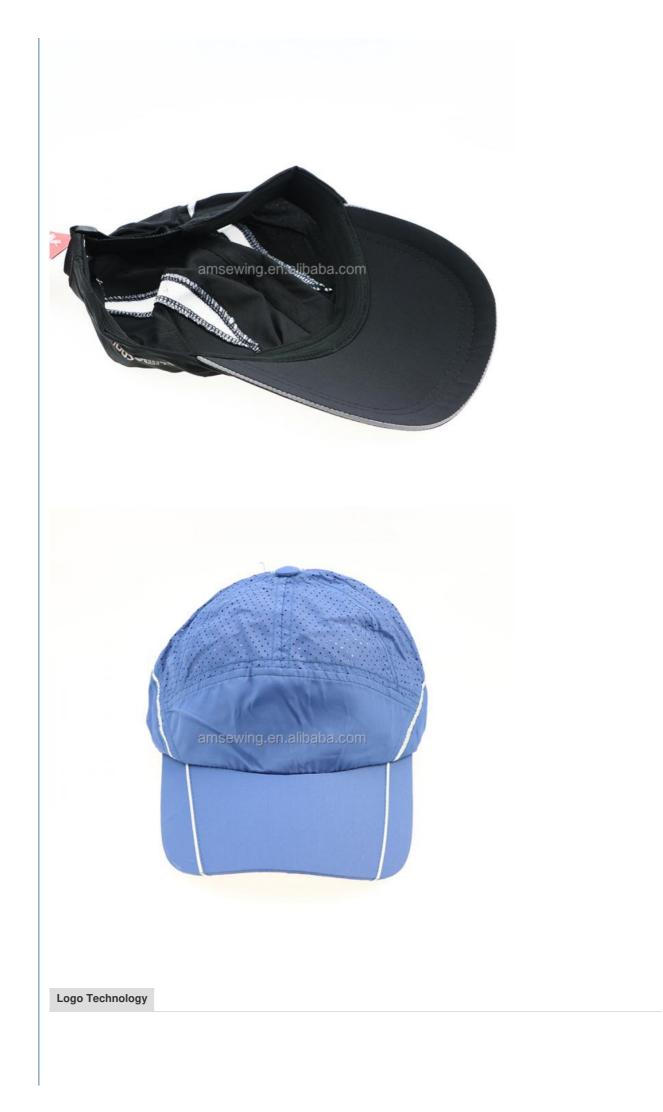

#### **Product Specification**

| <ul> <li>Panel Style:</li> </ul>       | 6-Panel Hat                                                                     |
|----------------------------------------|---------------------------------------------------------------------------------|
| • Fabric Feature:                      | COMMON                                                                          |
| <ul> <li>Material:</li> </ul>          | 100% Polyester                                                                  |
| Gender:                                | Unisex                                                                          |
| Age Group:                             | Adults                                                                          |
| • Style:                               | Fashion, Sporty, Party, Character, Street Style                                 |
| <ul> <li>Applicable Season:</li> </ul> | Four Seasons                                                                    |
| Applicable Scene:                      | Sports, Travel, Outdoor, Casual, Party,<br>Beach, Fishing, Cycling, Go Shopping |
| • Design:                              | ODM Designs                                                                     |
| <ul> <li>Sports Cap Type:</li> </ul>   | BASEBALL CAP                                                                    |
| • Pattern:                             | Embroidered, Printed, Embossed, Plain,<br>Knitted                               |
|                                        |                                                                                 |

#### **Product Details**

| Item                 | content                                                                                    | optional                                                                                                                                                                                       |  |
|----------------------|--------------------------------------------------------------------------------------------|------------------------------------------------------------------------------------------------------------------------------------------------------------------------------------------------|--|
| Product Name         | custom quick dry running sports hat with logo design                                       |                                                                                                                                                                                                |  |
| Shape                | unconstructed                                                                              | constructed or any other design or shape                                                                                                                                                       |  |
| Material             | 100% polyester                                                                             | Other material: BIO-washed cotton, heavy weight brushed cotton, pigment dyed, Canvas, Polyester, Acrylic and etc.                                                                              |  |
| Back Closure         | elastic                                                                                    | leather back strap with brass, plastic buckle, metal buckle,<br>elastic, self-fabric back strap with metal buckle etc. And<br>other kinds of back strap closure depend on your<br>requirments. |  |
| Visor/Brim           | pre-curved                                                                                 | Soft or Hard Pre-curved/flat                                                                                                                                                                   |  |
| Color                | custom color                                                                               | Standard color available(special colors available on request, based on pantone color card)                                                                                                     |  |
| Size                 | 58cm or custom                                                                             | Normally,48cm-55cm for kids,56cm-60cm for adults                                                                                                                                               |  |
| Logo and Design      | embroidery                                                                                 | Printing, Heat transfer printing, Applique Embroidery, 3D<br>embroidery leather patch, woven patch, metal patch, felt<br>applique etc.                                                         |  |
| MOQ                  | 50                                                                                         |                                                                                                                                                                                                |  |
| Packing              | 25pcs/polybag/inner box,4 inner boxes/carton,100pcs/carton                                 |                                                                                                                                                                                                |  |
| Price Term           | FOB/DDU/EXW                                                                                | Basic price offer depends on final cap's quantity and quality                                                                                                                                  |  |
| Shipping Method      | By sea or by air or express                                                                |                                                                                                                                                                                                |  |
| Payment Terms        | T/T,L/C,Paypal etc.                                                                        |                                                                                                                                                                                                |  |
| Sample time          | 7 days after we receive your sample fee                                                    |                                                                                                                                                                                                |  |
| Sample fee           | normally 50\$ for per design. Sample fee is refundable when your order reach 300pcs/design |                                                                                                                                                                                                |  |
| Production Lead Time |                                                                                            |                                                                                                                                                                                                |  |