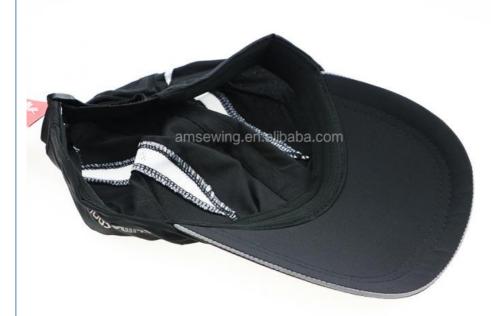

#### **Product Specification**

Panel Style: 6-Panel Hat
Fabric Feature: COMMON
Material: 100% Polyester

Gender: Unisex
Age Group: Adults
Style: Character
Applicable Season: Four Seasons

 Applicable Scene: Sports, Travel, Outdoor, Casual, Party, Beach, Fishing, Cycling, Go Shopping

Design: ODM Designs
Sports Cap Type: BASEBALL CAP
Pattern: Embroidered
Port: Xiamen

• Highlight: Unisex Dry Fit Hat,

Active Outdoor Lifestyles Running Caps, Lightweight Fabric Running Caps

### **Product Details**

| Item                 | content                                                                                    | optional                                                                                                                                                                                       |
|----------------------|--------------------------------------------------------------------------------------------|------------------------------------------------------------------------------------------------------------------------------------------------------------------------------------------------|
| Product Name         | dry fit hat running caps light weight fabric with your logo                                |                                                                                                                                                                                                |
| Shape                | unconstructed                                                                              | constructed or any other design or shape                                                                                                                                                       |
| Material             |                                                                                            | Other material: BIO-washed cotton, heavy weight brushed cotton, pigment dyed, Canvas, Polyester, Acrylic and etc.                                                                              |
| Back Closure         |                                                                                            | leather back strap with brass, plastic buckle, metal buckle,<br>elastic, self-fabric back strap with metal buckle etc. And<br>other kinds of back strap closure depend on your<br>requirments. |
| Visor/Brim           | pre-curved                                                                                 | Soft or Hard Pre-curved/flat                                                                                                                                                                   |
| Color                |                                                                                            | Standard color available(special colors available on request, based on pantone color card)                                                                                                     |
| Size                 | 58cm or custom                                                                             | Normally,48cm-55cm for kids,56cm-60cm for adults                                                                                                                                               |
| Logo and Design      | embroidery                                                                                 | Printing, Heat transfer printing, Applique Embroidery, 3D embroidery leather patch, woven patch, metal patch, felt applique etc.                                                               |
| моо                  | 50                                                                                         |                                                                                                                                                                                                |
| Packing              | 25pcs/polybag/inner box,4 inner boxes/carton,100pcs/carton                                 |                                                                                                                                                                                                |
| Price Term           | FOB/DDU/EXW                                                                                | Basic price offer depends on final cap's quantity and quality                                                                                                                                  |
| Shipping Method      | By sea or by air or express                                                                |                                                                                                                                                                                                |
| Payment Terms        | T/T,L/C,Paypal etc.                                                                        |                                                                                                                                                                                                |
| Sample time          | 7 days after we receive your sample fee                                                    |                                                                                                                                                                                                |
| Sample fee           | normally 50\$ for per design. Sample fee is refundable when your order reach 300pcs/design |                                                                                                                                                                                                |
| Production Lead Time | in 25 days                                                                                 |                                                                                                                                                                                                |