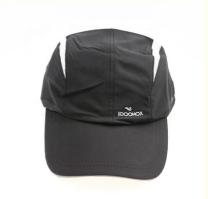

# ODM Designs Dry Fit Hat Running Caps Lightweight Fabric for Active Outdoor Lifestyles

#### **Product Specification**

Panel Style: 6-Panel Hat
Fabric Feature: COMMON
Material: 100% Polyester

Gender: Unisex
Age Group: Adults
Style: Character
Applicable Season: Four Seasons

 Applicable Scene: Sports, Travel, Outdoor, Casual, Party, Beach, Fishing, Cycling, Go Shopping

Design: ODM Designs
Sports Cap Type: BASEBALL CAP
Pattern: Embroidered
Port: Xiamen

• Highlight: Unisex Dry Fit Hat,

Active Outdoor Lifestyles Running Caps, Lightweight Fabric Running Caps