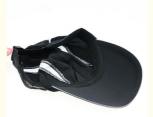

# ODM Designs Dry Fit Hat Running Caps Lightweight Fabric for Active Outdoor Lifestyles

Design: ODM Designs
Sports Cap Type: BASEBALL CAP
Pattern: Embroidered
Port: Xiamen

• Highlight: Unisex Dry Fit Hat,

Active Outdoor Lifestyles Running Caps, Lightweight Fabric Running Caps