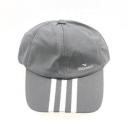

# ODM Designs Dry Fit Hat Running Caps Lightweight Fabric for Active Outdoor Lifestyles

Design: ODM Designs
Sports Cap Type: BASEBALL CAP
Pattern: Embroidered
Port: Xiamen

• Highlight: Unisex Dry Fit Hat,

Active Outdoor Lifestyles Running Caps, Lightweight Fabric Running Caps