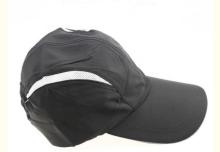

# ODM Designs Dry Fit Hat Running Caps Lightweight Fabric for Active Outdoor Lifestyles

#### **Product Specification**

Panel Style: 6-Panel Hat
Fabric Feature: COMMON
Material: 100% Polyester

Gender: Unisex
Age Group: Adults
Style: Character
Applicable Season: Four Seasons

 Applicable Scene: Sports, Travel, Outdoor, Casual, Party, Beach, Fishing, Cycling, Go Shopping

Design: ODM Designs
Sports Cap Type: BASEBALL CAP
Pattern: Embroidered
Port: Xiamen

• Highlight: Unisex Dry Fit Hat,

Active Outdoor Lifestyles Running Caps, Lightweight Fabric Running Caps