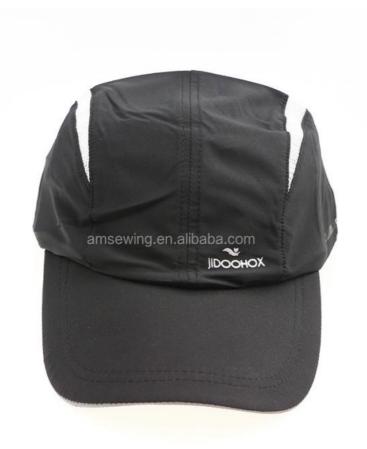

# ODM Designs Dry Fit Hat Running Caps Lightweight Fabric for Active Outdoor Lifestyles

Design: ODM Designs
Sports Cap Type: BASEBALL CAP
Pattern: Embroidered
Port: Xiamen

• Highlight: Unisex Dry Fit Hat,

Active Outdoor Lifestyles Running Caps, Lightweight Fabric Running Caps